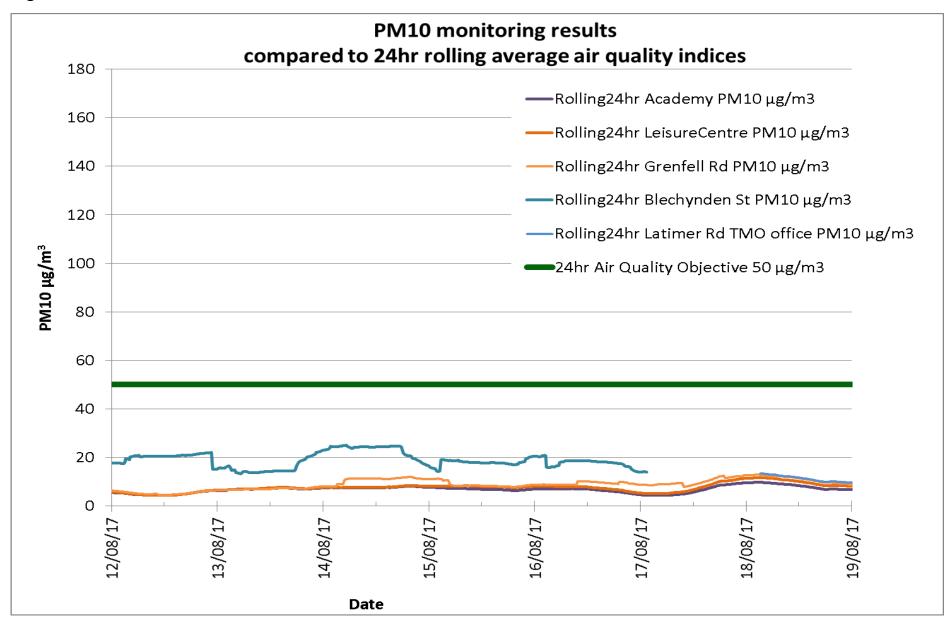

Following a review of the monitoring locations, the particulate matter monitor at Blechynden Street was moved on 17 August, to a location close to the Latimer Road TMO office. The monitor was moved from Blechynden Street as it was located close to a motor garage and was occasionally impacted by vehicle exhaust emissions.

A new particulate monitor has also been co-located at Latimer Road TMO office, to allow a comparison between different particulate monitoring methods and reference standards used nationally.

Monitoring data for asbestos fibres taken from test equipment worn by staff working in Grenfell Tower was supplemented by PHE monitoring for asbestos in areas around Grenfell Tower from the 30 June. Two monitoring site locations for asbestos at Grenfell Road (B) and Grenfell Walk (C) were moved on 29 July due to accessibility issues but still within close proximity to the tower (see map above and Appendix 2 for further details).

#### 17 August

Particulate monitor on Blechynden Street moved to a new location at the nearby Latimer Road TMO office