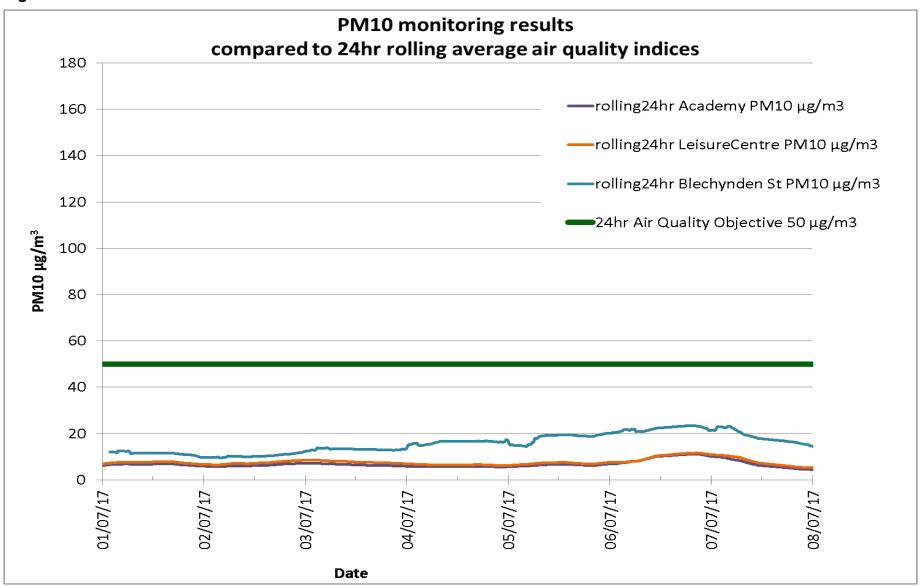

Following a review of the monitoring locations, the particulate matter monitor at Blechynden Street was moved on 17 August, to a location close to the Latimer Road TMO office. The monitor was moved from Blechynden Street as it was located close to a motor garage and was occasionally impacted by vehicle exhaust emissions.

### Particulate matter (PM<sub>10</sub>) data

|               | 24 hr<br>Mean                                    | 24 hr<br>Mean                                              | 24 hr<br>Mean                                             | 24 hr<br>Mean                                                         | 24 hr<br>Mean                                           | 24 hr<br>Mean                                                | 24 hr<br>Mean                   | 15 minute<br>Max                                 | 15 minute<br>Max                                           | 15 minute<br>Max                                          | 15 minute<br>Max                                                      | 15 minute<br>Max                                     | 60 minute<br>Max                                             |
|---------------|--------------------------------------------------|------------------------------------------------------------|-----------------------------------------------------------|-----------------------------------------------------------------------|---------------------------------------------------------|--------------------------------------------------------------|---------------------------------|--------------------------------------------------|------------------------------------------------------------|-----------------------------------------------------------|-----------------------------------------------------------------------|------------------------------------------------------|--------------------------------------------------------------|
| Date          | Academy<br>PM <sub>10</sub><br>μg/m <sup>3</sup> | Leisure<br>Centre<br>PM <sub>10</sub><br>μg/m <sup>3</sup> | Blechynden<br>St<br>PM <sub>10</sub><br>µg/m <sup>3</sup> | Station<br>Wk/ TMO<br>office<br>PM <sub>10</sub><br>µg/m <sup>3</sup> | Grenfell<br>Rd<br>PM <sub>10</sub><br>μg/m <sup>3</sup> | North<br>Kensington<br>PM <sub>10</sub><br>µg/m <sup>3</sup> | London<br>Mean<br>PM10<br>µg/m³ | Academy<br>PM <sub>10</sub><br>µg/m <sup>3</sup> | Leisure<br>Centre<br>PM <sub>10</sub><br>µg/m <sup>3</sup> | Blechynden<br>St<br>PM <sub>10</sub><br>µg/m <sup>3</sup> | Station<br>Wk/ TMO<br>office<br>PM <sub>10</sub><br>µg/m <sup>3</sup> | Grenfell Rd<br>PM <sub>10</sub><br>µg/m <sup>3</sup> | North<br>Kensington<br>PM <sub>10</sub><br>µg/m <sup>3</sup> |
| Sat 24/06/17  | 4                                                | 5                                                          |                                                           |                                                                       |                                                         | 14                                                           | 14                              | 15                                               | 53                                                         |                                                           |                                                                       |                                                      | 17                                                           |
| Sun 25/06/17  | 4                                                | 5                                                          |                                                           |                                                                       |                                                         | 12                                                           | 12                              | 10                                               | 11                                                         |                                                           |                                                                       |                                                      | 17                                                           |
| Mon 26/06/17  | 7                                                | 8                                                          |                                                           |                                                                       |                                                         | 14                                                           | 17                              | 12                                               | 14                                                         |                                                           |                                                                       |                                                      | 19                                                           |
| Tue 27/06/17  | 13                                               | 14                                                         |                                                           |                                                                       |                                                         | 32                                                           | 26                              | 21                                               | 22                                                         |                                                           |                                                                       |                                                      | 38                                                           |
| Wed 28/06/17  | 5                                                | 5                                                          |                                                           |                                                                       |                                                         | 16                                                           | 15                              | 10                                               | 9                                                          |                                                           |                                                                       |                                                      | 27                                                           |
| Thur 29/06/17 | 4                                                | 5                                                          |                                                           |                                                                       |                                                         | 14                                                           | 15                              | 8                                                | 7                                                          |                                                           |                                                                       |                                                      | 18                                                           |
| Fri 30/06/17  | 4                                                | 5                                                          | 12                                                        |                                                                       |                                                         | 15                                                           | 16                              | 16                                               | 9                                                          | 101                                                       |                                                                       |                                                      | 22                                                           |
| Sat 01/07/17  | 7                                                | 8                                                          | 12                                                        |                                                                       |                                                         | 19                                                           | 17                              | 14                                               | 15                                                         | 64                                                        |                                                                       |                                                      | 21                                                           |
| Sun 02/07/17  | 6                                                | 7                                                          | 10                                                        |                                                                       |                                                         | 16                                                           | 14                              | 9                                                | 14                                                         | 44                                                        |                                                                       |                                                      | 23                                                           |
| Mon 03/07/17  | 6                                                | 8                                                          | 13                                                        |                                                                       |                                                         | 16                                                           | 15                              | 13                                               | 13                                                         | 103                                                       |                                                                       |                                                      | 20                                                           |
| Tue 04/07/17  | 6                                                | 7                                                          | 17                                                        |                                                                       |                                                         | 17                                                           | 17                              | 10                                               | 11                                                         | 121                                                       |                                                                       |                                                      | 25                                                           |
| Wed 05/07/17  | 7                                                | 8                                                          | 19                                                        |                                                                       |                                                         | 20                                                           | 19                              | 10                                               | 10                                                         | 163                                                       |                                                                       |                                                      | 25                                                           |
| Thur 06/07/17 | 10                                               | 11                                                         | 23                                                        |                                                                       |                                                         | 15                                                           | 27                              | 25                                               | 23                                                         | 86                                                        |                                                                       |                                                      | 26                                                           |
| Fri 07/07/17  | 6                                                | 7                                                          | 18                                                        |                                                                       |                                                         | 10                                                           | 19                              | 9                                                | 10                                                         | 111                                                       |                                                                       |                                                      | 14                                                           |
| Sat 08/07/17  | 4                                                | 5                                                          | 11                                                        |                                                                       |                                                         | 7                                                            | 14                              | 13                                               | 14                                                         | 48                                                        |                                                                       |                                                      | 20                                                           |
| Sun 09/07/17  | 5                                                | 6                                                          | 17                                                        |                                                                       |                                                         | 12                                                           | 17                              | 12                                               | 13                                                         | 104                                                       |                                                                       |                                                      | 22                                                           |
| Mon 10/07/17  | 7                                                | 7                                                          | 14                                                        |                                                                       | 43                                                      | 10                                                           | 17                              | 18                                               | 18                                                         | 87                                                        |                                                                       | 773                                                  | 13                                                           |
| Tue 11/07/17  | 7                                                | 6                                                          | 23                                                        |                                                                       | 13                                                      | 8                                                            | 14                              | 18                                               | 13                                                         | 446                                                       |                                                                       | 299                                                  | 16                                                           |
| Wed 12/07/17  | 6                                                | 6                                                          | 16                                                        |                                                                       | 9                                                       | 8                                                            | 14                              | 46                                               | 12                                                         | 180                                                       |                                                                       | 15                                                   | 15                                                           |
| Thur 13/07/17 | 8                                                | 9                                                          | 23                                                        |                                                                       | 15                                                      | 12                                                           | 19                              | 11                                               | 14                                                         | 224                                                       |                                                                       | 200                                                  | 15                                                           |
| Fri 14/07/17  | 6                                                | 7                                                          | 10                                                        |                                                                       | 11                                                      | 9                                                            | 16                              | 9                                                | 13                                                         | 37                                                        |                                                                       | 103                                                  | 11                                                           |
| Sat 15/07/17  | 7                                                | 8                                                          | 13                                                        |                                                                       | 11                                                      | 9                                                            | 17                              | 12                                               | 13                                                         | 66                                                        |                                                                       | 59                                                   | 15                                                           |
| Sun 16/07/17  | 4                                                | 4                                                          | 9                                                         |                                                                       | 7                                                       | 5                                                            | 10                              | 6                                                | 20                                                         | 36                                                        |                                                                       | 42                                                   | 8                                                            |

|               | 24 hr<br>Mean                                    | 24 hr<br>Mean                                              | 24hr<br>Mean                                           | 24hr<br>Mean                                                          | 24 hr<br>Mean                                           | 24 hr<br>Mean                                                | 24 hr<br>Mean                   | 15 minute<br>Max                                 | 15 minute<br>Max                                           | 15 minute<br>Max                                          | 15 minute<br>Max                                                      | 15 minute<br>Max                                     | 60 minute<br>Max                                             |
|---------------|--------------------------------------------------|------------------------------------------------------------|--------------------------------------------------------|-----------------------------------------------------------------------|---------------------------------------------------------|--------------------------------------------------------------|---------------------------------|--------------------------------------------------|------------------------------------------------------------|-----------------------------------------------------------|-----------------------------------------------------------------------|------------------------------------------------------|--------------------------------------------------------------|
| Date          | Academy<br>PM <sub>10</sub><br>μg/m <sup>3</sup> | Leisure<br>Centre<br>PM <sub>10</sub><br>µg/m <sup>3</sup> | Blechynden<br>St<br>PM <sub>10</sub> µg/m <sup>3</sup> | Station<br>Wk/ TMO<br>office<br>PM <sub>10</sub><br>µg/m <sup>3</sup> | Grenfell<br>Rd<br>PM <sub>10</sub><br>μg/m <sup>3</sup> | North<br>Kensington<br>PM <sub>10</sub><br>µg/m <sup>3</sup> | London<br>Mean<br>PM10<br>µg/m3 | Academy<br>PM <sub>10</sub><br>µg/m <sup>3</sup> | Leisure<br>Centre<br>PM <sub>10</sub><br>µg/m <sup>3</sup> | Blechynden<br>St<br>PM <sub>10</sub><br>µg/m <sup>3</sup> | Station<br>Wk/ TMO<br>office<br>PM <sub>10</sub><br>µg/m <sup>3</sup> | Grenfell Rd<br>PM <sub>10</sub><br>µg/m <sup>3</sup> | North<br>Kensington<br>PM <sub>10</sub><br>µg/m <sup>3</sup> |
| Mon 17/07/17  | 6                                                | 7                                                          | 13                                                     |                                                                       | 11                                                      | 9                                                            | 17                              | 10                                               | 11                                                         | 48                                                        |                                                                       | 107                                                  | 13                                                           |
| Tues18/07/17  | 12                                               | 13                                                         | 29                                                     |                                                                       | 22                                                      | 17                                                           | 26                              | 20                                               | 24                                                         | 204                                                       |                                                                       | 101                                                  | 32                                                           |
| Wed 19/07/17  | 11                                               | 12                                                         | 19                                                     |                                                                       | 37                                                      | 18                                                           | 24                              | 26                                               | 31                                                         | 46                                                        |                                                                       | 943                                                  | 34                                                           |
| Thur 20/07/17 | 7                                                | 8                                                          | 14                                                     |                                                                       | 12                                                      | 9                                                            | 16                              | 11                                               | 13                                                         | 74                                                        |                                                                       | 28                                                   | 27                                                           |
| Fri 21/07/17  | 8                                                | 8                                                          | 30                                                     |                                                                       | 15                                                      | 10                                                           | 17                              | 12                                               | 13                                                         | 694                                                       |                                                                       | 67                                                   | 13                                                           |
| Sat 22/07/17  | 5                                                | 5                                                          | 11                                                     |                                                                       | 11                                                      | 5                                                            | 12                              | 9                                                | 10                                                         | 50                                                        |                                                                       | 210                                                  | 10                                                           |
| Sun 23/07/17  | 6                                                | 6                                                          | 9                                                      |                                                                       | 9                                                       | 9                                                            | 13                              | 11                                               | 13                                                         | 26                                                        |                                                                       | 26                                                   | 20                                                           |
| Mon 24/07/17  | 4                                                | 4                                                          | 11                                                     |                                                                       | 11                                                      | 7                                                            | 12                              | 7                                                | 6                                                          | 346                                                       |                                                                       | 269                                                  | 6                                                            |
| Tues 25/07/17 | 5                                                | 6                                                          | 11                                                     |                                                                       | 8                                                       | 6                                                            | 17                              | 8                                                | 9                                                          | 62                                                        |                                                                       | 13                                                   | 13                                                           |
| Wed 26/07/17  | 7                                                | 7                                                          | 12                                                     |                                                                       | 14                                                      | 1                                                            | 17                              | 17                                               | 18                                                         | 28                                                        |                                                                       | 163                                                  | 3                                                            |
| Thur 27/07/17 | 15                                               | 15                                                         | 21                                                     |                                                                       | 26                                                      | No data                                                      | 25                              | 22                                               | 23                                                         | 59                                                        |                                                                       | 182                                                  | No data                                                      |
| Fri 28/07/17  | 12                                               | 12                                                         | 19                                                     |                                                                       | 19                                                      | No data                                                      | 20                              | 26                                               | 20                                                         | 111                                                       |                                                                       | 107                                                  | No data                                                      |
| Sat 29/07/17  | 7                                                | 8                                                          | 14                                                     |                                                                       | 12                                                      | No data                                                      | 17                              | 11                                               | 13                                                         | 93                                                        |                                                                       | 24                                                   | No data                                                      |
| Sun 30/07/17  | 5                                                | 5                                                          | 9                                                      |                                                                       | 10                                                      | No data                                                      | 12                              | 8                                                | 9                                                          | 35                                                        |                                                                       | 164                                                  | No data                                                      |
| Mon 31/07/17  | 10                                               | 10                                                         | 28                                                     |                                                                       | 16                                                      | 19                                                           | 20                              | 12                                               | 13                                                         | 525                                                       |                                                                       | 55                                                   | 143                                                          |
| Tue 01/08/17  | 9                                                | 10                                                         | 19                                                     |                                                                       | 17                                                      | 9                                                            | 20                              | 14                                               | 16                                                         | 160                                                       |                                                                       | 64                                                   | 18                                                           |
| Wed 02/08/17  | 5                                                | 5                                                          | 9                                                      |                                                                       | 11                                                      | 7                                                            | 14                              | 8                                                | 9                                                          | 31                                                        |                                                                       | 118                                                  | 12                                                           |
| Thur 03/08/17 | 13                                               | 13                                                         | 18                                                     |                                                                       | 20                                                      | No data                                                      | 20                              | 25                                               | 19                                                         | 51                                                        |                                                                       | 71                                                   | No data                                                      |
| Fri 04/08/17  | 8                                                | 9                                                          | 14                                                     |                                                                       | 12                                                      | No data                                                      | 16                              | 16                                               | 14                                                         | 96                                                        |                                                                       | 109                                                  | No data                                                      |
| Sat 05/08/17  | 5                                                | 6                                                          | 8                                                      |                                                                       | 6                                                       | No data                                                      | 14                              | 10                                               | 10                                                         | 22                                                        |                                                                       | 17                                                   | No data                                                      |
| Sun 06/08/17  | 7                                                | 7                                                          | 12                                                     |                                                                       | 9                                                       | No data                                                      | 14                              | 9                                                | 10                                                         | 32                                                        |                                                                       | 24                                                   | No data                                                      |
| Mon 07/08/17  | 8                                                | 9                                                          | 16                                                     |                                                                       | 10                                                      | No data                                                      | 18                              | 17                                               | 13                                                         | 53                                                        |                                                                       | 45                                                   | No data                                                      |
| Tue 08/08/17  | 3                                                | 4                                                          | 5                                                      |                                                                       | 4                                                       | No data                                                      | 16                              | 5                                                | 8                                                          | 17                                                        |                                                                       | 12                                                   | No data                                                      |
| Wed 09/08/17  | 6                                                | 6                                                          | 9                                                      |                                                                       | 8                                                       | No data                                                      | 14                              | 14                                               | 14                                                         | 38                                                        |                                                                       | 22                                                   | No data                                                      |
| Thur 10/08/17 | 9                                                | 10                                                         | 21                                                     |                                                                       | 11                                                      | 14                                                           | 21                              | 14                                               | 18                                                         | 643                                                       |                                                                       | 34                                                   | 16                                                           |
| Fri 11/08/17  | 9                                                | 10                                                         | 14                                                     |                                                                       | 10                                                      | 18                                                           | 21                              | 14                                               | 15                                                         | 111                                                       |                                                                       | 36                                                   | 31                                                           |