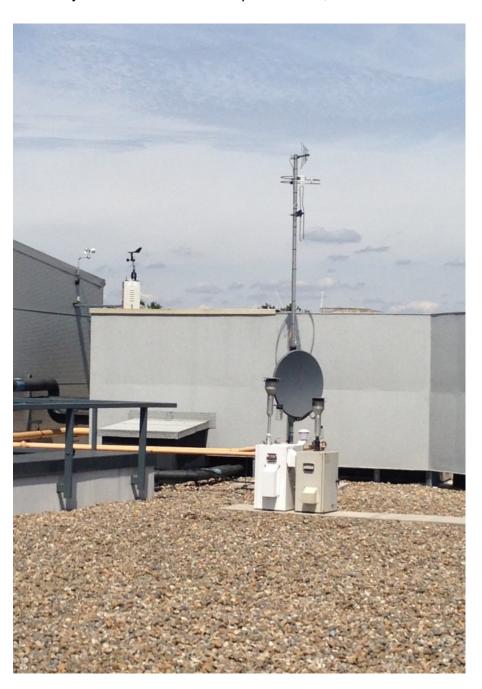

PHE, after consulting with scientific partners, introduced monitoring for potential long-term low-concentration threats (dioxins and polycyclic aromatic hydrocarbons) on 3 July (Kensington Aldridge Academy and Grenfell Road). All the monitoring sites are highlighted on the map above. Further details of monitoring locations including photos can be found in Appendix 2.

#### 3 July

PAH and dioxin monitoring implemented at:

- Kensington Aldridge Academy
- Grenfell Road (also a new monitor installed for particulate matter)