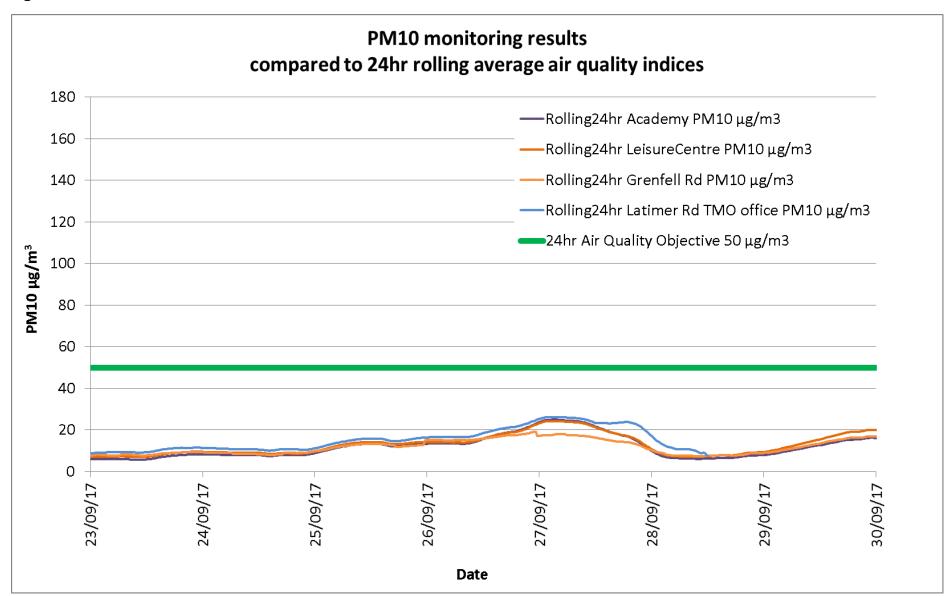

### Particulate matter (PM<sub>10</sub>) data

|               | 24 hr<br>Mean                                    | 24 hr<br>Mean                                              | 24 hr<br>Mean                                             | 24 hr<br>Mean                                                         | 24 hr<br>Mean                                           | 24 hr<br>Mean                                                | 24 hr<br>Mean                   | 15 minute<br>Max                                 | 15 minute<br>Max                                           | 15 minute<br>Max                                          | 15 minute<br>Max                                                      | 15 minute<br>Max                                     | 60 minute<br>Max                                             |
|---------------|--------------------------------------------------|------------------------------------------------------------|-----------------------------------------------------------|-----------------------------------------------------------------------|---------------------------------------------------------|--------------------------------------------------------------|---------------------------------|--------------------------------------------------|------------------------------------------------------------|-----------------------------------------------------------|-----------------------------------------------------------------------|------------------------------------------------------|--------------------------------------------------------------|
| Date          | Academy<br>PM <sub>10</sub><br>μg/m <sup>3</sup> | Leisure<br>Centre<br>PM <sub>10</sub><br>μg/m <sup>3</sup> | Blechynden<br>St<br>PM <sub>10</sub><br>µg/m <sup>3</sup> | Station<br>Wk/ TMO<br>office<br>PM <sub>10</sub><br>µg/m <sup>3</sup> | Grenfell<br>Rd<br>PM <sub>10</sub><br>μg/m <sup>3</sup> | North<br>Kensington<br>PM <sub>10</sub><br>µg/m <sup>3</sup> | London<br>Mean<br>PM10<br>µg/m³ | Academy<br>PM <sub>10</sub><br>µg/m <sup>3</sup> | Leisure<br>Centre<br>PM <sub>10</sub><br>µg/m <sup>3</sup> | Blechynden<br>St<br>PM <sub>10</sub><br>µg/m <sup>3</sup> | Station<br>Wk/ TMO<br>office<br>PM <sub>10</sub><br>µg/m <sup>3</sup> | Grenfell Rd<br>PM <sub>10</sub><br>µg/m <sup>3</sup> | North<br>Kensington<br>PM <sub>10</sub><br>µg/m <sup>3</sup> |
| Sat 24/06/17  | 4                                                | 5                                                          |                                                           |                                                                       |                                                         | 14                                                           | 14                              | 15                                               | 53                                                         |                                                           |                                                                       |                                                      | 17                                                           |
| Sun 25/06/17  | 4                                                | 5                                                          |                                                           |                                                                       |                                                         | 12                                                           | 12                              | 10                                               | 11                                                         |                                                           |                                                                       |                                                      | 17                                                           |
| Mon 26/06/17  | 7                                                | 8                                                          |                                                           |                                                                       |                                                         | 14                                                           | 17                              | 12                                               | 14                                                         |                                                           |                                                                       |                                                      | 19                                                           |
| Tue 27/06/17  | 13                                               | 14                                                         |                                                           |                                                                       |                                                         | 32                                                           | 26                              | 21                                               | 22                                                         |                                                           |                                                                       |                                                      | 38                                                           |
| Wed 28/06/17  | 5                                                | 5                                                          |                                                           |                                                                       |                                                         | 16                                                           | 15                              | 10                                               | 9                                                          |                                                           |                                                                       |                                                      | 27                                                           |
| Thur 29/06/17 | 4                                                | 5                                                          |                                                           |                                                                       |                                                         | 14                                                           | 15                              | 8                                                | 7                                                          |                                                           |                                                                       |                                                      | 18                                                           |
| Fri 30/06/17  | 4                                                | 5                                                          | 12                                                        |                                                                       |                                                         | 15                                                           | 16                              | 16                                               | 9                                                          | 101                                                       |                                                                       |                                                      | 22                                                           |
| Sat 01/07/17  | 7                                                | 8                                                          | 12                                                        |                                                                       |                                                         | 19                                                           | 17                              | 14                                               | 15                                                         | 64                                                        |                                                                       |                                                      | 21                                                           |
| Sun 02/07/17  | 6                                                | 7                                                          | 10                                                        |                                                                       |                                                         | 16                                                           | 14                              | 9                                                | 14                                                         | 44                                                        |                                                                       |                                                      | 23                                                           |
| Mon 03/07/17  | 6                                                | 8                                                          | 13                                                        |                                                                       |                                                         | 16                                                           | 15                              | 13                                               | 13                                                         | 103                                                       |                                                                       |                                                      | 20                                                           |
| Tue 04/07/17  | 6                                                | 7                                                          | 17                                                        |                                                                       |                                                         | 17                                                           | 17                              | 10                                               | 11                                                         | 121                                                       |                                                                       |                                                      | 25                                                           |
| Wed 05/07/17  | 7                                                | 8                                                          | 19                                                        |                                                                       |                                                         | 20                                                           | 19                              | 10                                               | 10                                                         | 163                                                       |                                                                       |                                                      | 25                                                           |
| Thur 06/07/17 | 10                                               | 11                                                         | 23                                                        |                                                                       |                                                         | 15                                                           | 27                              | 25                                               | 23                                                         | 86                                                        |                                                                       |                                                      | 26                                                           |
| Fri 07/07/17  | 6                                                | 7                                                          | 18                                                        |                                                                       |                                                         | 10                                                           | 19                              | 9                                                | 10                                                         | 111                                                       |                                                                       |                                                      | 14                                                           |
| Sat 08/07/17  | 4                                                | 5                                                          | 11                                                        |                                                                       |                                                         | 7                                                            | 14                              | 13                                               | 14                                                         | 48                                                        |                                                                       |                                                      | 20                                                           |
| Sun 09/07/17  | 5                                                | 6                                                          | 17                                                        |                                                                       |                                                         | 12                                                           | 17                              | 12                                               | 13                                                         | 104                                                       |                                                                       |                                                      | 22                                                           |
| Mon 10/07/17  | 7                                                | 7                                                          | 14                                                        |                                                                       | 43                                                      | 10                                                           | 17                              | 18                                               | 18                                                         | 87                                                        |                                                                       | 773                                                  | 13                                                           |
| Tue 11/07/17  | 7                                                | 6                                                          | 23                                                        |                                                                       | 13                                                      | 8                                                            | 14                              | 18                                               | 13                                                         | 446                                                       |                                                                       | 299                                                  | 16                                                           |
| Wed 12/07/17  | 6                                                | 6                                                          | 16                                                        |                                                                       | 9                                                       | 8                                                            | 14                              | 46                                               | 12                                                         | 180                                                       |                                                                       | 15                                                   | 15                                                           |
| Thur 13/07/17 | 8                                                | 9                                                          | 23                                                        |                                                                       | 15                                                      | 12                                                           | 19                              | 11                                               | 14                                                         | 224                                                       |                                                                       | 200                                                  | 15                                                           |
| Fri 14/07/17  | 6                                                | 7                                                          | 10                                                        |                                                                       | 11                                                      | 9                                                            | 16                              | 9                                                | 13                                                         | 37                                                        |                                                                       | 103                                                  | 11                                                           |
| Sat 15/07/17  | 7                                                | 8                                                          | 13                                                        |                                                                       | 11                                                      | 9                                                            | 17                              | 12                                               | 13                                                         | 66                                                        |                                                                       | 59                                                   | 15                                                           |
| Sun 16/07/17  | 4                                                | 4                                                          | 9                                                         |                                                                       | 7                                                       | 5                                                            | 10                              | 6                                                | 20                                                         | 36                                                        |                                                                       | 42                                                   | 8                                                            |

|               | 24 hr<br>Mean                                    | 24 hr<br>Mean                                              | 24hr<br>Mean                                           | 24hr<br>Mean                                                          | 24 hr<br>Mean                                           | 24 hr<br>Mean                                                | 24 hr<br>Mean                   | 15 minute<br>Max                                 | 15 minute<br>Max                                           | 15 minute<br>Max                                          | 15 minute<br>Max                                                      | 15 minute<br>Max                                     | 60 minute<br>Max                                             |
|---------------|--------------------------------------------------|------------------------------------------------------------|--------------------------------------------------------|-----------------------------------------------------------------------|---------------------------------------------------------|--------------------------------------------------------------|---------------------------------|--------------------------------------------------|------------------------------------------------------------|-----------------------------------------------------------|-----------------------------------------------------------------------|------------------------------------------------------|--------------------------------------------------------------|
| Date          | Academy<br>PM <sub>10</sub><br>μg/m <sup>3</sup> | Leisure<br>Centre<br>PM <sub>10</sub><br>µg/m <sup>3</sup> | Blechynden<br>St<br>PM <sub>10</sub> µg/m <sup>3</sup> | Station<br>Wk/ TMO<br>office<br>PM <sub>10</sub><br>µg/m <sup>3</sup> | Grenfell<br>Rd<br>PM <sub>10</sub><br>μg/m <sup>3</sup> | North<br>Kensington<br>PM <sub>10</sub><br>µg/m <sup>3</sup> | London<br>Mean<br>PM10<br>µg/m3 | Academy<br>PM <sub>10</sub><br>µg/m <sup>3</sup> | Leisure<br>Centre<br>PM <sub>10</sub><br>µg/m <sup>3</sup> | Blechynden<br>St<br>PM <sub>10</sub><br>µg/m <sup>3</sup> | Station<br>Wk/ TMO<br>office<br>PM <sub>10</sub><br>µg/m <sup>3</sup> | Grenfell Rd<br>PM <sub>10</sub><br>µg/m <sup>3</sup> | North<br>Kensington<br>PM <sub>10</sub><br>µg/m <sup>3</sup> |
| Mon 17/07/17  | 6                                                | 7                                                          | 13                                                     |                                                                       | 11                                                      | 9                                                            | 17                              | 10                                               | 11                                                         | 48                                                        |                                                                       | 107                                                  | 13                                                           |
| Tues18/07/17  | 12                                               | 13                                                         | 29                                                     |                                                                       | 22                                                      | 17                                                           | 26                              | 20                                               | 24                                                         | 204                                                       |                                                                       | 101                                                  | 32                                                           |
| Wed 19/07/17  | 11                                               | 12                                                         | 19                                                     |                                                                       | 37                                                      | 18                                                           | 24                              | 26                                               | 31                                                         | 46                                                        |                                                                       | 943                                                  | 34                                                           |
| Thur 20/07/17 | 7                                                | 8                                                          | 14                                                     |                                                                       | 12                                                      | 9                                                            | 16                              | 11                                               | 13                                                         | 74                                                        |                                                                       | 28                                                   | 27                                                           |
| Fri 21/07/17  | 8                                                | 8                                                          | 30                                                     |                                                                       | 15                                                      | 10                                                           | 17                              | 12                                               | 13                                                         | 694                                                       |                                                                       | 67                                                   | 13                                                           |
| Sat 22/07/17  | 5                                                | 5                                                          | 11                                                     |                                                                       | 11                                                      | 5                                                            | 12                              | 9                                                | 10                                                         | 50                                                        |                                                                       | 210                                                  | 10                                                           |
| Sun 23/07/17  | 6                                                | 6                                                          | 9                                                      |                                                                       | 9                                                       | 9                                                            | 13                              | 11                                               | 13                                                         | 26                                                        |                                                                       | 26                                                   | 20                                                           |
| Mon 24/07/17  | 4                                                | 4                                                          | 11                                                     |                                                                       | 11                                                      | 7                                                            | 12                              | 7                                                | 6                                                          | 346                                                       |                                                                       | 269                                                  | 6                                                            |
| Tues 25/07/17 | 5                                                | 6                                                          | 11                                                     |                                                                       | 8                                                       | 6                                                            | 17                              | 8                                                | 9                                                          | 62                                                        |                                                                       | 13                                                   | 13                                                           |
| Wed 26/07/17  | 7                                                | 7                                                          | 12                                                     |                                                                       | 14                                                      | 1                                                            | 17                              | 17                                               | 18                                                         | 28                                                        |                                                                       | 163                                                  | 3                                                            |
| Thur 27/07/17 | 15                                               | 15                                                         | 21                                                     |                                                                       | 26                                                      | No data                                                      | 25                              | 22                                               | 23                                                         | 59                                                        |                                                                       | 182                                                  | No data                                                      |
| Fri 28/07/17  | 12                                               | 12                                                         | 19                                                     |                                                                       | 19                                                      | No data                                                      | 20                              | 26                                               | 20                                                         | 111                                                       |                                                                       | 107                                                  | No data                                                      |
| Sat 29/07/17  | 7                                                | 8                                                          | 14                                                     |                                                                       | 12                                                      | No data                                                      | 17                              | 11                                               | 13                                                         | 93                                                        |                                                                       | 24                                                   | No data                                                      |
| Sun 30/07/17  | 5                                                | 5                                                          | 9                                                      |                                                                       | 10                                                      | No data                                                      | 12                              | 8                                                | 9                                                          | 35                                                        |                                                                       | 164                                                  | No data                                                      |
| Mon 31/07/17  | 10                                               | 10                                                         | 28                                                     |                                                                       | 16                                                      | 19                                                           | 20                              | 12                                               | 13                                                         | 525                                                       |                                                                       | 55                                                   | 143                                                          |
| Tue 01/08/17  | 9                                                | 10                                                         | 19                                                     |                                                                       | 17                                                      | 9                                                            | 20                              | 14                                               | 16                                                         | 160                                                       |                                                                       | 64                                                   | 18                                                           |
| Wed 02/08/17  | 5                                                | 5                                                          | 9                                                      |                                                                       | 11                                                      | 7                                                            | 14                              | 8                                                | 9                                                          | 31                                                        |                                                                       | 118                                                  | 12                                                           |
| Thur 03/08/17 | 13                                               | 13                                                         | 18                                                     |                                                                       | 20                                                      | No data                                                      | 20                              | 25                                               | 19                                                         | 51                                                        |                                                                       | 71                                                   | No data                                                      |
| Fri 04/08/17  | 8                                                | 9                                                          | 14                                                     |                                                                       | 12                                                      | No data                                                      | 16                              | 16                                               | 14                                                         | 96                                                        |                                                                       | 109                                                  | No data                                                      |
| Sat 05/08/17  | 5                                                | 6                                                          | 8                                                      |                                                                       | 6                                                       | No data                                                      | 14                              | 10                                               | 10                                                         | 22                                                        |                                                                       | 17                                                   | No data                                                      |
| Sun 06/08/17  | 7                                                | 7                                                          | 12                                                     |                                                                       | 9                                                       | No data                                                      | 14                              | 9                                                | 10                                                         | 32                                                        |                                                                       | 24                                                   | No data                                                      |
| Mon 07/08/17  | 8                                                | 9                                                          | 16                                                     |                                                                       | 10                                                      | No data                                                      | 18                              | 17                                               | 13                                                         | 53                                                        |                                                                       | 45                                                   | No data                                                      |
| Tue 08/08/17  | 3                                                | 4                                                          | 5                                                      |                                                                       | 4                                                       | No data                                                      | 16                              | 5                                                | 8                                                          | 17                                                        |                                                                       | 12                                                   | No data                                                      |
| Wed 09/08/17  | 6                                                | 6                                                          | 9                                                      |                                                                       | 8                                                       | No data                                                      | 14                              | 14                                               | 14                                                         | 38                                                        |                                                                       | 22                                                   | No data                                                      |
| Thur 10/08/17 | 9                                                | 10                                                         | 21                                                     |                                                                       | 11                                                      | 14                                                           | 21                              | 14                                               | 18                                                         | 643                                                       |                                                                       | 34                                                   | 16                                                           |
| Fri 11/08/17  | 9                                                | 10                                                         | 14                                                     |                                                                       | 10                                                      | 18                                                           | 21                              | 14                                               | 15                                                         | 111                                                       |                                                                       | 36                                                   | 31                                                           |

|               | 24 hr<br>Mean                                    | 24 hr<br>Mean                                              | 24hr<br>Mean                                           | 24 hr<br>Mean                                                         | 24 hr<br>Mean                                           | 24 hr Mean                                                   | 24 hr<br>Mean                               | 15 minute<br>Max                                 | 15 minute<br>Max                                           | 15 minute<br>Max                                         | 15 minute<br>Max                                                   | 15 minute<br>Max                                     | 60 minute<br>Max                                             |
|---------------|--------------------------------------------------|------------------------------------------------------------|--------------------------------------------------------|-----------------------------------------------------------------------|---------------------------------------------------------|--------------------------------------------------------------|---------------------------------------------|--------------------------------------------------|------------------------------------------------------------|----------------------------------------------------------|--------------------------------------------------------------------|------------------------------------------------------|--------------------------------------------------------------|
| Date          | Academy<br>PM <sub>10</sub><br>μg/m <sup>3</sup> | Leisure<br>Centre<br>PM <sub>10</sub><br>µg/m <sup>3</sup> | Blechynden<br>St<br>PM <sub>10</sub> µg/m <sup>3</sup> | Station<br>Wk/ TMO<br>office<br>PM <sub>10</sub><br>µg/m <sup>3</sup> | Grenfell<br>Rd<br>PM <sub>10</sub><br>µg/m <sup>3</sup> | North<br>Kensington<br>PM <sub>10</sub><br>µg/m <sup>3</sup> | London<br>Mean<br>PM10<br>µg/m <sup>3</sup> | Academy<br>PM <sub>10</sub><br>µg/m <sup>3</sup> | Leisure<br>Centre<br>PM <sub>10</sub><br>µg/m <sup>3</sup> | Blechynden<br>St<br>PM <sub>10 .</sub> µg/m <sup>3</sup> | Station<br>Wk/ TMO<br>office PM <sub>10</sub><br>µg/m <sup>3</sup> | Grenfell Rd<br>PM <sub>10</sub><br>µg/m <sup>3</sup> | North<br>Kensington<br>PM <sub>10</sub><br>µg/m <sup>3</sup> |
| Sat 12/08/17  | 5                                                | 4                                                          | 20                                                     |                                                                       | 5                                                       | 10                                                           | 11                                          | 9                                                | 7                                                          | 684                                                      |                                                                    | 16                                                   | 13                                                           |
| Sun 13/08/17  | 7                                                | 8                                                          | 14                                                     |                                                                       | 7                                                       | 14                                                           | 15                                          | 19                                               | 13                                                         | 55                                                       |                                                                    | 14                                                   | 20                                                           |
| Mon 14/08/17  | 7                                                | 8                                                          | 24                                                     |                                                                       | 11                                                      | 16                                                           | 21                                          | 24                                               | 13                                                         | 173                                                      |                                                                    | 130                                                  | 23                                                           |
| Tues 15/08/17 | 7                                                | 8                                                          | 18                                                     |                                                                       | 8                                                       | 17                                                           | 21                                          | 15                                               | 14                                                         | 471                                                      |                                                                    | 34                                                   | 28                                                           |
| Wed 16/08/17  | 7                                                | 8                                                          | 19                                                     |                                                                       | 10                                                      | 15                                                           | 20                                          | 13                                               | 13                                                         | 135                                                      |                                                                    | 157                                                  | 22                                                           |
| Thur 17/08/17 | 6                                                | 7                                                          |                                                        |                                                                       | 9                                                       | 13                                                           | 17                                          | 15                                               | 17                                                         | 22                                                       | 19                                                                 | 93                                                   | 18                                                           |
| Fri 18/08/17  | 8                                                | 10                                                         |                                                        | 12                                                                    | 11                                                      | 15                                                           | 16                                          | 18                                               | 21                                                         |                                                          | 24                                                                 | 40                                                   | 16                                                           |
| Sat 19/08/17  | 8                                                | 10                                                         |                                                        | 12                                                                    | 10                                                      | 12                                                           | 14                                          | 10                                               | 12                                                         |                                                          | 15                                                                 | 16                                                   | 13                                                           |
| Sun 20/08/17  | 8                                                | 9                                                          |                                                        | 13                                                                    | 10                                                      | 14                                                           | 14                                          | 11                                               | 14                                                         |                                                          | 40                                                                 | 57                                                   | 15                                                           |
| Mon 21/08/17  | 4                                                | 5                                                          |                                                        | 5                                                                     | 6                                                       | 8                                                            | 14                                          | 7                                                | 8                                                          |                                                          | 10                                                                 | 119                                                  | 14                                                           |
| Tues 22/08/17 | 8                                                | 9                                                          |                                                        | 10                                                                    | 10                                                      | 7                                                            | 24                                          | 16                                               | 15                                                         |                                                          | 16                                                                 | 149                                                  | 13                                                           |
| Wed 23/08/17  | 11                                               | 12                                                         |                                                        | 13                                                                    | 11                                                      | 5                                                            | 31                                          | 20                                               | 21                                                         |                                                          | 25                                                                 | 53                                                   | 9                                                            |
| Thu 24/08/17  | 7                                                | 9                                                          |                                                        | 9                                                                     | 9                                                       | 5                                                            | 18                                          | 11                                               | 13                                                         |                                                          | 15                                                                 | 45                                                   | 7                                                            |
| Fri 25/08/17  | 9                                                | 11                                                         |                                                        | 12                                                                    | 11                                                      | 12                                                           | 23                                          | 18                                               | 21                                                         |                                                          | 22                                                                 | 21                                                   | 28                                                           |
| Sat 26/08/17  | 10                                               | 11                                                         |                                                        | 12                                                                    | 10                                                      | 24                                                           | 24                                          | 18                                               | 21                                                         |                                                          | 22                                                                 | 21                                                   | 36                                                           |
| Sun 27/08/17  | 8                                                | 9                                                          |                                                        | 9                                                                     | 9                                                       | 23                                                           | 21                                          | 22                                               | 17                                                         |                                                          | 18                                                                 | 44                                                   | 44                                                           |
| Mon 28/08/17  | 10                                               | 12                                                         |                                                        | 12                                                                    | 11                                                      | 37                                                           | 35                                          | 18                                               | 19                                                         |                                                          | 27                                                                 | 41                                                   | 58                                                           |
| Tue 29/08/17  | 9                                                | 10                                                         |                                                        | 11                                                                    | 11                                                      | 25                                                           | 28                                          | 16                                               | 19                                                         |                                                          | 21                                                                 | 131                                                  | 35                                                           |
| Wed 30/08/17  | 9                                                | 12                                                         |                                                        | 12                                                                    | 15                                                      | 16                                                           | 20                                          | 14                                               | 18                                                         |                                                          | 32                                                                 | 100                                                  | 21                                                           |
| Thur 31/08/17 | 7                                                | 8                                                          |                                                        | 9                                                                     | 9                                                       | 18                                                           | 20                                          | 14                                               | 15                                                         |                                                          | 17                                                                 | 46                                                   | 22                                                           |
| Fri 01/09/17  | 7                                                | 8                                                          |                                                        | 9                                                                     | 8                                                       | 17                                                           | 19                                          | 13                                               | 13                                                         |                                                          | 15                                                                 | 19                                                   | 22                                                           |
| Sat 02/09/17  | 6                                                | 7                                                          |                                                        | 8                                                                     | 6                                                       | 18                                                           | 18                                          | 8                                                | 10                                                         |                                                          | 19                                                                 | 10                                                   | 22                                                           |
| Sun 03/09/17  | 5                                                | 6                                                          |                                                        | 7                                                                     | 7                                                       | 16                                                           | 15                                          | 8                                                | 10                                                         |                                                          | 24                                                                 | 92                                                   | 27                                                           |
| Mon 04/09/17  | 3                                                | 4                                                          |                                                        | 4                                                                     | 10                                                      | 13                                                           | 14                                          | 5                                                | 6                                                          |                                                          | 22                                                                 | 401                                                  | 18                                                           |
| Tues 05/09/17 | 4                                                | 4                                                          |                                                        | 5                                                                     | 6                                                       | 11                                                           | 13                                          | 7                                                | 8                                                          |                                                          | 6                                                                  | 75                                                   | 16                                                           |
| Wed 06/09/17  | 17                                               | 21                                                         |                                                        | 21                                                                    | 19                                                      | 18                                                           | 28                                          | 29                                               | 33                                                         |                                                          | 35                                                                 | 36                                                   | 30                                                           |