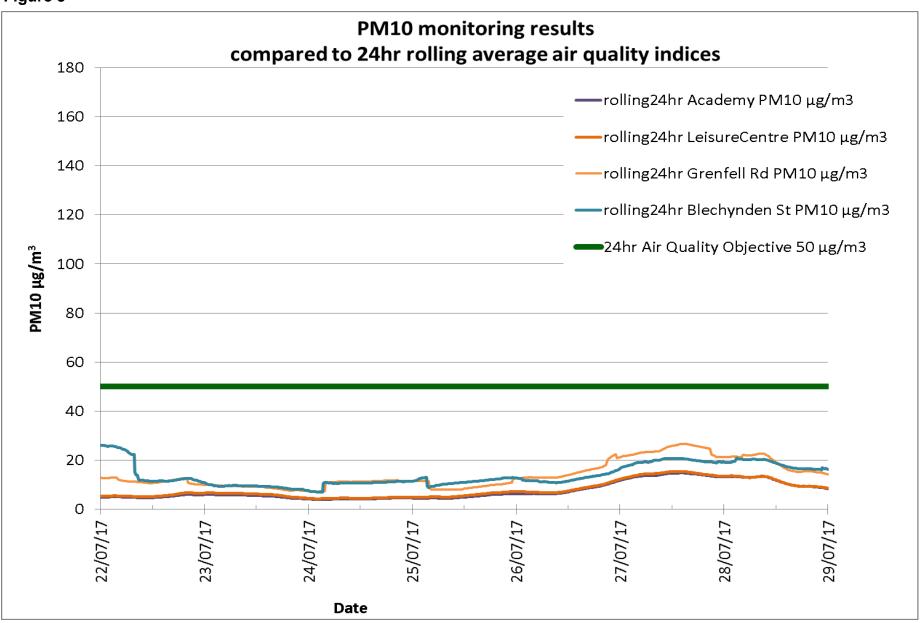

A new particulate monitor has also been co-located at Latimer Road TMO office, to allow a comparison between different particulate monitoring methods and reference standards used nationally.

Monitoring data for asbestos fibres taken from test equipment worn by staff working in Grenfell Tower was supplemented by PHE monitoring for asbestos in areas around Grenfell Tower from the 30 June. Two monitoring site locations for asbestos at Grenfell Road (B) and Grenfell Walk (C) were moved on 29 July due to accessibility issues but still within close proximity to the tower (see map above and Appendix 2 for further details).

|               | 24 hr<br>Mean                                    | 24 hr<br>Mean                                              | 24hr<br>Mean                                           | 24hr<br>Mean                                                          | 24 hr<br>Mean                                           | 24 hr<br>Mean                                                | 24 hr<br>Mean                   | 15 minute<br>Max                                 | 15 minute<br>Max                                           | 15 minute<br>Max                                          | 15 minute<br>Max                                                      | 15 minute<br>Max                                     | 60 minute<br>Max                                             |
|---------------|--------------------------------------------------|------------------------------------------------------------|--------------------------------------------------------|-----------------------------------------------------------------------|---------------------------------------------------------|--------------------------------------------------------------|---------------------------------|--------------------------------------------------|------------------------------------------------------------|-----------------------------------------------------------|-----------------------------------------------------------------------|------------------------------------------------------|--------------------------------------------------------------|
| Date          | Academy<br>PM <sub>10</sub><br>μg/m <sup>3</sup> | Leisure<br>Centre<br>PM <sub>10</sub><br>µg/m <sup>3</sup> | Blechynden<br>St<br>PM <sub>10</sub> µg/m <sup>3</sup> | Station<br>Wk/ TMO<br>office<br>PM <sub>10</sub><br>µg/m <sup>3</sup> | Grenfell<br>Rd<br>PM <sub>10</sub><br>μg/m <sup>3</sup> | North<br>Kensington<br>PM <sub>10</sub><br>µg/m <sup>3</sup> | London<br>Mean<br>PM10<br>µg/m3 | Academy<br>PM <sub>10</sub><br>µg/m <sup>3</sup> | Leisure<br>Centre<br>PM <sub>10</sub><br>µg/m <sup>3</sup> | Blechynden<br>St<br>PM <sub>10</sub><br>µg/m <sup>3</sup> | Station<br>Wk/ TMO<br>office<br>PM <sub>10</sub><br>µg/m <sup>3</sup> | Grenfell Rd<br>PM <sub>10</sub><br>µg/m <sup>3</sup> | North<br>Kensington<br>PM <sub>10</sub><br>µg/m <sup>3</sup> |
| Mon 17/07/17  | 6                                                | 7                                                          | 13                                                     |                                                                       | 11                                                      | 9                                                            | 17                              | 10                                               | 11                                                         | 48                                                        |                                                                       | 107                                                  | 13                                                           |
| Tues18/07/17  | 12                                               | 13                                                         | 29                                                     |                                                                       | 22                                                      | 17                                                           | 26                              | 20                                               | 24                                                         | 204                                                       |                                                                       | 101                                                  | 32                                                           |
| Wed 19/07/17  | 11                                               | 12                                                         | 19                                                     |                                                                       | 37                                                      | 18                                                           | 24                              | 26                                               | 31                                                         | 46                                                        |                                                                       | 943                                                  | 34                                                           |
| Thur 20/07/17 | 7                                                | 8                                                          | 14                                                     |                                                                       | 12                                                      | 9                                                            | 16                              | 11                                               | 13                                                         | 74                                                        |                                                                       | 28                                                   | 27                                                           |
| Fri 21/07/17  | 8                                                | 8                                                          | 30                                                     |                                                                       | 15                                                      | 10                                                           | 17                              | 12                                               | 13                                                         | 694                                                       |                                                                       | 67                                                   | 13                                                           |
| Sat 22/07/17  | 5                                                | 5                                                          | 11                                                     |                                                                       | 11                                                      | 5                                                            | 12                              | 9                                                | 10                                                         | 50                                                        |                                                                       | 210                                                  | 10                                                           |
| Sun 23/07/17  | 6                                                | 6                                                          | 9                                                      |                                                                       | 9                                                       | 9                                                            | 13                              | 11                                               | 13                                                         | 26                                                        |                                                                       | 26                                                   | 20                                                           |
| Mon 24/07/17  | 4                                                | 4                                                          | 11                                                     |                                                                       | 11                                                      | 7                                                            | 12                              | 7                                                | 6                                                          | 346                                                       |                                                                       | 269                                                  | 6                                                            |
| Tues 25/07/17 | 5                                                | 6                                                          | 11                                                     |                                                                       | 8                                                       | 6                                                            | 17                              | 8                                                | 9                                                          | 62                                                        |                                                                       | 13                                                   | 13                                                           |
| Wed 26/07/17  | 7                                                | 7                                                          | 12                                                     |                                                                       | 14                                                      | 1                                                            | 17                              | 17                                               | 18                                                         | 28                                                        |                                                                       | 163                                                  | 3                                                            |
| Thur 27/07/17 | 15                                               | 15                                                         | 21                                                     |                                                                       | 26                                                      | No data                                                      | 25                              | 22                                               | 23                                                         | 59                                                        |                                                                       | 182                                                  | No data                                                      |
| Fri 28/07/17  | 12                                               | 12                                                         | 19                                                     |                                                                       | 19                                                      | No data                                                      | 20                              | 26                                               | 20                                                         | 111                                                       |                                                                       | 107                                                  | No data                                                      |
| Sat 29/07/17  | 7                                                | 8                                                          | 14                                                     |                                                                       | 12                                                      | No data                                                      | 17                              | 11                                               | 13                                                         | 93                                                        |                                                                       | 24                                                   | No data                                                      |
| Sun 30/07/17  | 5                                                | 5                                                          | 9                                                      |                                                                       | 10                                                      | No data                                                      | 12                              | 8                                                | 9                                                          | 35                                                        |                                                                       | 164                                                  | No data                                                      |
| Mon 31/07/17  | 10                                               | 10                                                         | 28                                                     |                                                                       | 16                                                      | 19                                                           | 20                              | 12                                               | 13                                                         | 525                                                       |                                                                       | 55                                                   | 143                                                          |
| Tue 01/08/17  | 9                                                | 10                                                         | 19                                                     |                                                                       | 17                                                      | 9                                                            | 20                              | 14                                               | 16                                                         | 160                                                       |                                                                       | 64                                                   | 18                                                           |
| Wed 02/08/17  | 5                                                | 5                                                          | 9                                                      |                                                                       | 11                                                      | 7                                                            | 14                              | 8                                                | 9                                                          | 31                                                        |                                                                       | 118                                                  | 12                                                           |
| Thur 03/08/17 | 13                                               | 13                                                         | 18                                                     |                                                                       | 20                                                      | No data                                                      | 20                              | 25                                               | 19                                                         | 51                                                        |                                                                       | 71                                                   | No data                                                      |
| Fri 04/08/17  | 8                                                | 9                                                          | 14                                                     |                                                                       | 12                                                      | No data                                                      | 16                              | 16                                               | 14                                                         | 96                                                        |                                                                       | 109                                                  | No data                                                      |
| Sat 05/08/17  | 5                                                | 6                                                          | 8                                                      |                                                                       | 6                                                       | No data                                                      | 14                              | 10                                               | 10                                                         | 22                                                        |                                                                       | 17                                                   | No data                                                      |
| Sun 06/08/17  | 7                                                | 7                                                          | 12                                                     |                                                                       | 9                                                       | No data                                                      | 14                              | 9                                                | 10                                                         | 32                                                        |                                                                       | 24                                                   | No data                                                      |
| Mon 07/08/17  | 8                                                | 9                                                          | 16                                                     |                                                                       | 10                                                      | No data                                                      | 18                              | 17                                               | 13                                                         | 53                                                        |                                                                       | 45                                                   | No data                                                      |
| Tue 08/08/17  | 3                                                | 4                                                          | 5                                                      |                                                                       | 4                                                       | No data                                                      | 16                              | 5                                                | 8                                                          | 17                                                        |                                                                       | 12                                                   | No data                                                      |
| Wed 09/08/17  | 6                                                | 6                                                          | 9                                                      |                                                                       | 8                                                       | No data                                                      | 14                              | 14                                               | 14                                                         | 38                                                        |                                                                       | 22                                                   | No data                                                      |
| Thur 10/08/17 | 9                                                | 10                                                         | 21                                                     |                                                                       | 11                                                      | 14                                                           | 21                              | 14                                               | 18                                                         | 643                                                       |                                                                       | 34                                                   | 16                                                           |
| Fri 11/08/17  | 9                                                | 10                                                         | 14                                                     |                                                                       | 10                                                      | 18                                                           | 21                              | 14                                               | 15                                                         | 111                                                       |                                                                       | 36                                                   | 31                                                           |