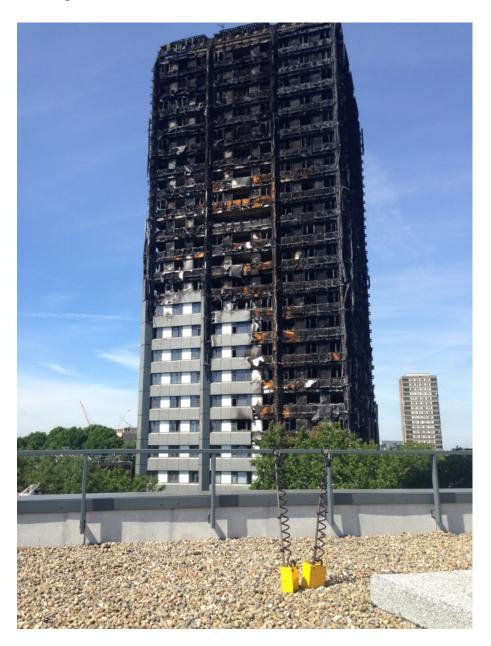

A new particulate monitor has also been co-located at Latimer Road TMO office, to allow a comparison between different particulate monitoring methods and reference standards used nationally.

Monitoring data for asbestos fibres taken from test equipment worn by staff working in Grenfell Tower was supplemented by PHE monitoring for asbestos in areas around Grenfell Tower from the 30 June. Two monitoring site locations for asbestos at Grenfell Road (B) and Grenfell Walk (C) were moved on 29 July due to accessibility issues but still within close proximity to the tower (see map above and Appendix 2 for further details).

#### 30 June

Asbestos monitoring implemented at:

- Silchester Road
- Grenfell Road
- Grenfell Walk
- Kensington Aldridge Academy