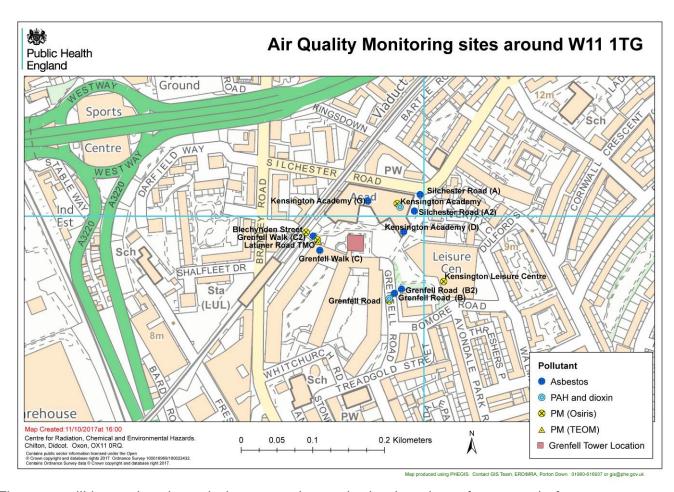

## Monitoring locations

The map will be updated regularly as certain monitoring locations, for example for asbestos, will be moved around the site to ensure good coverage based on site activities.

PHE, after consulting with scientific partners, introduced monitoring for potential long-term low-concentration threats (dioxins and polycyclic aromatic hydrocarbons) on 3 July (Kensington Aldridge Academy and Grenfell Road). All the monitoring sites are highlighted on the map above. Further details of monitoring locations including photos can be found in Appendix 2.