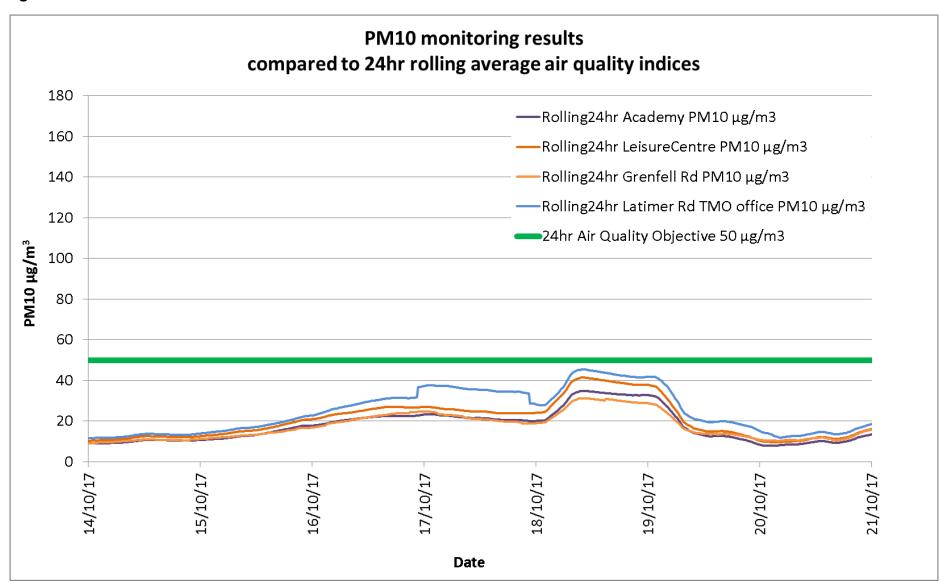

|               | 24 hr<br>Mean                                    | 24 hr<br>Mean                                              | 24hr<br>Mean                                           | 24 hr<br>Mean                                                         | 24 hr<br>Mean                                           | 24 hr Mean                                                   | 24 hr<br>Mean                               | 15 minute<br>Max                                 | 15 minute<br>Max                                           | 15 minute<br>Max                                         | 15 minute<br>Max                                                   | 15 minute<br>Max                                     | 60 minute<br>Max                                             |
|---------------|--------------------------------------------------|------------------------------------------------------------|--------------------------------------------------------|-----------------------------------------------------------------------|---------------------------------------------------------|--------------------------------------------------------------|---------------------------------------------|--------------------------------------------------|------------------------------------------------------------|----------------------------------------------------------|--------------------------------------------------------------------|------------------------------------------------------|--------------------------------------------------------------|
| Date          | Academy<br>PM <sub>10</sub><br>μg/m <sup>3</sup> | Leisure<br>Centre<br>PM <sub>10</sub><br>µg/m <sup>3</sup> | Blechynden<br>St<br>PM <sub>10</sub> µg/m <sup>3</sup> | Station<br>Wk/ TMO<br>office<br>PM <sub>10</sub><br>µg/m <sup>3</sup> | Grenfell<br>Rd<br>PM <sub>10</sub><br>µg/m <sup>3</sup> | North<br>Kensington<br>PM <sub>10</sub><br>µg/m <sup>3</sup> | London<br>Mean<br>PM10<br>µg/m <sup>3</sup> | Academy<br>PM <sub>10</sub><br>µg/m <sup>3</sup> | Leisure<br>Centre<br>PM <sub>10</sub><br>µg/m <sup>3</sup> | Blechynden<br>St<br>PM <sub>10 .</sub> µg/m <sup>3</sup> | Station<br>Wk/ TMO<br>office PM <sub>10</sub><br>µg/m <sup>3</sup> | Grenfell Rd<br>PM <sub>10</sub><br>µg/m <sup>3</sup> | North<br>Kensington<br>PM <sub>10</sub><br>µg/m <sup>3</sup> |
| Sat 12/08/17  | 5                                                | 4                                                          | 20                                                     |                                                                       | 5                                                       | 10                                                           | 11                                          | 9                                                | 7                                                          | 684                                                      |                                                                    | 16                                                   | 13                                                           |
| Sun 13/08/17  | 7                                                | 8                                                          | 14                                                     |                                                                       | 7                                                       | 14                                                           | 15                                          | 19                                               | 13                                                         | 55                                                       |                                                                    | 14                                                   | 20                                                           |
| Mon 14/08/17  | 7                                                | 8                                                          | 24                                                     |                                                                       | 11                                                      | 16                                                           | 21                                          | 24                                               | 13                                                         | 173                                                      |                                                                    | 130                                                  | 23                                                           |
| Tues 15/08/17 | 7                                                | 8                                                          | 18                                                     |                                                                       | 8                                                       | 17                                                           | 21                                          | 15                                               | 14                                                         | 471                                                      |                                                                    | 34                                                   | 28                                                           |
| Wed 16/08/17  | 7                                                | 8                                                          | 19                                                     |                                                                       | 10                                                      | 15                                                           | 20                                          | 13                                               | 13                                                         | 135                                                      |                                                                    | 157                                                  | 22                                                           |
| Thur 17/08/17 | 6                                                | 7                                                          |                                                        |                                                                       | 9                                                       | 13                                                           | 17                                          | 15                                               | 17                                                         | 22                                                       | 19                                                                 | 93                                                   | 18                                                           |
| Fri 18/08/17  | 8                                                | 10                                                         |                                                        | 12                                                                    | 11                                                      | 15                                                           | 16                                          | 18                                               | 21                                                         |                                                          | 24                                                                 | 40                                                   | 16                                                           |
| Sat 19/08/17  | 8                                                | 10                                                         |                                                        | 12                                                                    | 10                                                      | 12                                                           | 14                                          | 10                                               | 12                                                         |                                                          | 15                                                                 | 16                                                   | 13                                                           |
| Sun 20/08/17  | 8                                                | 9                                                          |                                                        | 13                                                                    | 10                                                      | 14                                                           | 14                                          | 11                                               | 14                                                         |                                                          | 40                                                                 | 57                                                   | 15                                                           |
| Mon 21/08/17  | 4                                                | 5                                                          |                                                        | 5                                                                     | 6                                                       | 8                                                            | 14                                          | 7                                                | 8                                                          |                                                          | 10                                                                 | 119                                                  | 14                                                           |
| Tues 22/08/17 | 8                                                | 9                                                          |                                                        | 10                                                                    | 10                                                      | 7                                                            | 24                                          | 16                                               | 15                                                         |                                                          | 16                                                                 | 149                                                  | 13                                                           |
| Wed 23/08/17  | 11                                               | 12                                                         |                                                        | 13                                                                    | 11                                                      | 5                                                            | 31                                          | 20                                               | 21                                                         |                                                          | 25                                                                 | 53                                                   | 9                                                            |
| Thu 24/08/17  | 7                                                | 9                                                          |                                                        | 9                                                                     | 9                                                       | 5                                                            | 18                                          | 11                                               | 13                                                         |                                                          | 15                                                                 | 45                                                   | 7                                                            |
| Fri 25/08/17  | 9                                                | 11                                                         |                                                        | 12                                                                    | 11                                                      | 12                                                           | 23                                          | 18                                               | 21                                                         |                                                          | 22                                                                 | 21                                                   | 28                                                           |
| Sat 26/08/17  | 10                                               | 11                                                         |                                                        | 12                                                                    | 10                                                      | 24                                                           | 24                                          | 18                                               | 21                                                         |                                                          | 22                                                                 | 21                                                   | 36                                                           |
| Sun 27/08/17  | 8                                                | 9                                                          |                                                        | 9                                                                     | 9                                                       | 23                                                           | 21                                          | 22                                               | 17                                                         |                                                          | 18                                                                 | 44                                                   | 44                                                           |
| Mon 28/08/17  | 10                                               | 12                                                         |                                                        | 12                                                                    | 11                                                      | 37                                                           | 35                                          | 18                                               | 19                                                         |                                                          | 27                                                                 | 41                                                   | 58                                                           |
| Tue 29/08/17  | 9                                                | 10                                                         |                                                        | 11                                                                    | 11                                                      | 25                                                           | 28                                          | 16                                               | 19                                                         |                                                          | 21                                                                 | 131                                                  | 35                                                           |
| Wed 30/08/17  | 9                                                | 12                                                         |                                                        | 12                                                                    | 15                                                      | 16                                                           | 20                                          | 14                                               | 18                                                         |                                                          | 32                                                                 | 100                                                  | 21                                                           |
| Thur 31/08/17 | 7                                                | 8                                                          |                                                        | 9                                                                     | 9                                                       | 18                                                           | 20                                          | 14                                               | 15                                                         |                                                          | 17                                                                 | 46                                                   | 22                                                           |
| Fri 01/09/17  | 7                                                | 8                                                          |                                                        | 9                                                                     | 8                                                       | 17                                                           | 19                                          | 13                                               | 13                                                         |                                                          | 15                                                                 | 19                                                   | 22                                                           |
| Sat 02/09/17  | 6                                                | 7                                                          |                                                        | 8                                                                     | 6                                                       | 18                                                           | 18                                          | 8                                                | 10                                                         |                                                          | 19                                                                 | 10                                                   | 22                                                           |
| Sun 03/09/17  | 5                                                | 6                                                          |                                                        | 7                                                                     | 7                                                       | 16                                                           | 15                                          | 8                                                | 10                                                         |                                                          | 24                                                                 | 92                                                   | 27                                                           |
| Mon 04/09/17  | 3                                                | 4                                                          |                                                        | 4                                                                     | 10                                                      | 13                                                           | 14                                          | 5                                                | 6                                                          |                                                          | 22                                                                 | 401                                                  | 18                                                           |
| Tues 05/09/17 | 4                                                | 4                                                          |                                                        | 5                                                                     | 6                                                       | 11                                                           | 13                                          | 7                                                | 8                                                          |                                                          | 6                                                                  | 75                                                   | 16                                                           |
| Wed 06/09/17  | 17                                               | 21                                                         |                                                        | 21                                                                    | 19                                                      | 18                                                           | 28                                          | 29                                               | 33                                                         |                                                          | 35                                                                 | 36                                                   | 30                                                           |