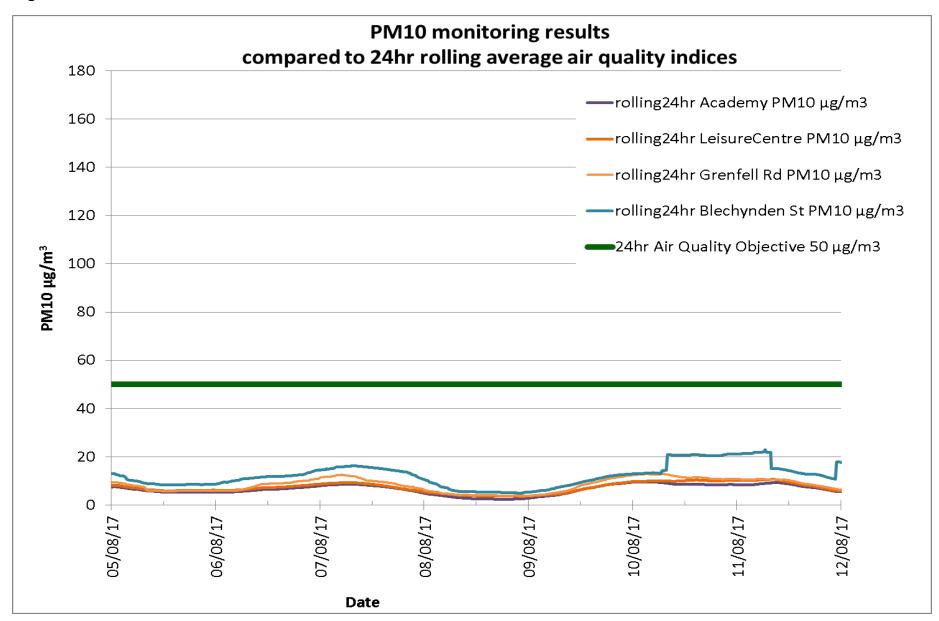

## Monitoring timeline

To supplement the initial risk assessments and plume modelling made on 14 June and the information available from the London Air Quality Monitoring Network (see Appendix 1) PHE introduced monitoring for particulate matter in close proximity to Grenfell Tower on 24 June at three locations (Kensington Aldridge Academy; Kensington Leisure Centre and Blechynden Street); a fourth monitoring site for particulate matter (Grenfell Road) was set up on 3 July.

Following a review of the monitoring locations, the particulate matter monitor at Blechynden Street was moved on 17 August, to a location close to the Latimer Road TMO office. The monitor was moved from Blechynden Street as it was located close to a motor garage and was occasionally impacted by vehicle exhaust emissions.

### Particulate matter (PM<sub>10</sub>) data

|               | 24 hr<br>Mean                                    | 24 hr<br>Mean                                              | 24 hr<br>Mean                                             | 24 hr<br>Mean                                                         | 24 hr<br>Mean                                           | 24 hr<br>Mean                                                | 24 hr<br>Mean                   | 15 minute<br>Max                                 | 15 minute<br>Max                                           | 15 minute<br>Max                                          | 15 minute<br>Max                                                      | 15 minute<br>Max                                     | 60 minute<br>Max                                             |
|---------------|--------------------------------------------------|------------------------------------------------------------|-----------------------------------------------------------|-----------------------------------------------------------------------|---------------------------------------------------------|--------------------------------------------------------------|---------------------------------|--------------------------------------------------|------------------------------------------------------------|-----------------------------------------------------------|-----------------------------------------------------------------------|------------------------------------------------------|--------------------------------------------------------------|
| Date          | Academy<br>PM <sub>10</sub><br>μg/m <sup>3</sup> | Leisure<br>Centre<br>PM <sub>10</sub><br>μg/m <sup>3</sup> | Blechynden<br>St<br>PM <sub>10</sub><br>µg/m <sup>3</sup> | Station<br>Wk/ TMO<br>office<br>PM <sub>10</sub><br>µg/m <sup>3</sup> | Grenfell<br>Rd<br>PM <sub>10</sub><br>μg/m <sup>3</sup> | North<br>Kensington<br>PM <sub>10</sub><br>µg/m <sup>3</sup> | London<br>Mean<br>PM10<br>µg/m³ | Academy<br>PM <sub>10</sub><br>µg/m <sup>3</sup> | Leisure<br>Centre<br>PM <sub>10</sub><br>µg/m <sup>3</sup> | Blechynden<br>St<br>PM <sub>10</sub><br>µg/m <sup>3</sup> | Station<br>Wk/ TMO<br>office<br>PM <sub>10</sub><br>µg/m <sup>3</sup> | Grenfell Rd<br>PM <sub>10</sub><br>µg/m <sup>3</sup> | North<br>Kensington<br>PM <sub>10</sub><br>µg/m <sup>3</sup> |
| Sat 24/06/17  | 4                                                | 5                                                          |                                                           |                                                                       |                                                         | 14                                                           | 14                              | 15                                               | 53                                                         |                                                           |                                                                       |                                                      | 17                                                           |
| Sun 25/06/17  | 4                                                | 5                                                          |                                                           |                                                                       |                                                         | 12                                                           | 12                              | 10                                               | 11                                                         |                                                           |                                                                       |                                                      | 17                                                           |
| Mon 26/06/17  | 7                                                | 8                                                          |                                                           |                                                                       |                                                         | 14                                                           | 17                              | 12                                               | 14                                                         |                                                           |                                                                       |                                                      | 19                                                           |
| Tue 27/06/17  | 13                                               | 14                                                         |                                                           |                                                                       |                                                         | 32                                                           | 26                              | 21                                               | 22                                                         |                                                           |                                                                       |                                                      | 38                                                           |
| Wed 28/06/17  | 5                                                | 5                                                          |                                                           |                                                                       |                                                         | 16                                                           | 15                              | 10                                               | 9                                                          |                                                           |                                                                       |                                                      | 27                                                           |
| Thur 29/06/17 | 4                                                | 5                                                          |                                                           |                                                                       |                                                         | 14                                                           | 15                              | 8                                                | 7                                                          |                                                           |                                                                       |                                                      | 18                                                           |
| Fri 30/06/17  | 4                                                | 5                                                          | 12                                                        |                                                                       |                                                         | 15                                                           | 16                              | 16                                               | 9                                                          | 101                                                       |                                                                       |                                                      | 22                                                           |
| Sat 01/07/17  | 7                                                | 8                                                          | 12                                                        |                                                                       |                                                         | 19                                                           | 17                              | 14                                               | 15                                                         | 64                                                        |                                                                       |                                                      | 21                                                           |
| Sun 02/07/17  | 6                                                | 7                                                          | 10                                                        |                                                                       |                                                         | 16                                                           | 14                              | 9                                                | 14                                                         | 44                                                        |                                                                       |                                                      | 23                                                           |
| Mon 03/07/17  | 6                                                | 8                                                          | 13                                                        |                                                                       |                                                         | 16                                                           | 15                              | 13                                               | 13                                                         | 103                                                       |                                                                       |                                                      | 20                                                           |
| Tue 04/07/17  | 6                                                | 7                                                          | 17                                                        |                                                                       |                                                         | 17                                                           | 17                              | 10                                               | 11                                                         | 121                                                       |                                                                       |                                                      | 25                                                           |
| Wed 05/07/17  | 7                                                | 8                                                          | 19                                                        |                                                                       |                                                         | 20                                                           | 19                              | 10                                               | 10                                                         | 163                                                       |                                                                       |                                                      | 25                                                           |
| Thur 06/07/17 | 10                                               | 11                                                         | 23                                                        |                                                                       |                                                         | 15                                                           | 27                              | 25                                               | 23                                                         | 86                                                        |                                                                       |                                                      | 26                                                           |
| Fri 07/07/17  | 6                                                | 7                                                          | 18                                                        |                                                                       |                                                         | 10                                                           | 19                              | 9                                                | 10                                                         | 111                                                       |                                                                       |                                                      | 14                                                           |
| Sat 08/07/17  | 4                                                | 5                                                          | 11                                                        |                                                                       |                                                         | 7                                                            | 14                              | 13                                               | 14                                                         | 48                                                        |                                                                       |                                                      | 20                                                           |
| Sun 09/07/17  | 5                                                | 6                                                          | 17                                                        |                                                                       |                                                         | 12                                                           | 17                              | 12                                               | 13                                                         | 104                                                       |                                                                       |                                                      | 22                                                           |
| Mon 10/07/17  | 7                                                | 7                                                          | 14                                                        |                                                                       | 43                                                      | 10                                                           | 17                              | 18                                               | 18                                                         | 87                                                        |                                                                       | 773                                                  | 13                                                           |
| Tue 11/07/17  | 7                                                | 6                                                          | 23                                                        |                                                                       | 13                                                      | 8                                                            | 14                              | 18                                               | 13                                                         | 446                                                       |                                                                       | 299                                                  | 16                                                           |
| Wed 12/07/17  | 6                                                | 6                                                          | 16                                                        |                                                                       | 9                                                       | 8                                                            | 14                              | 46                                               | 12                                                         | 180                                                       |                                                                       | 15                                                   | 15                                                           |
| Thur 13/07/17 | 8                                                | 9                                                          | 23                                                        |                                                                       | 15                                                      | 12                                                           | 19                              | 11                                               | 14                                                         | 224                                                       |                                                                       | 200                                                  | 15                                                           |
| Fri 14/07/17  | 6                                                | 7                                                          | 10                                                        |                                                                       | 11                                                      | 9                                                            | 16                              | 9                                                | 13                                                         | 37                                                        |                                                                       | 103                                                  | 11                                                           |
| Sat 15/07/17  | 7                                                | 8                                                          | 13                                                        |                                                                       | 11                                                      | 9                                                            | 17                              | 12                                               | 13                                                         | 66                                                        |                                                                       | 59                                                   | 15                                                           |
| Sun 16/07/17  | 4                                                | 4                                                          | 9                                                         |                                                                       | 7                                                       | 5                                                            | 10                              | 6                                                | 20                                                         | 36                                                        |                                                                       | 42                                                   | 8                                                            |