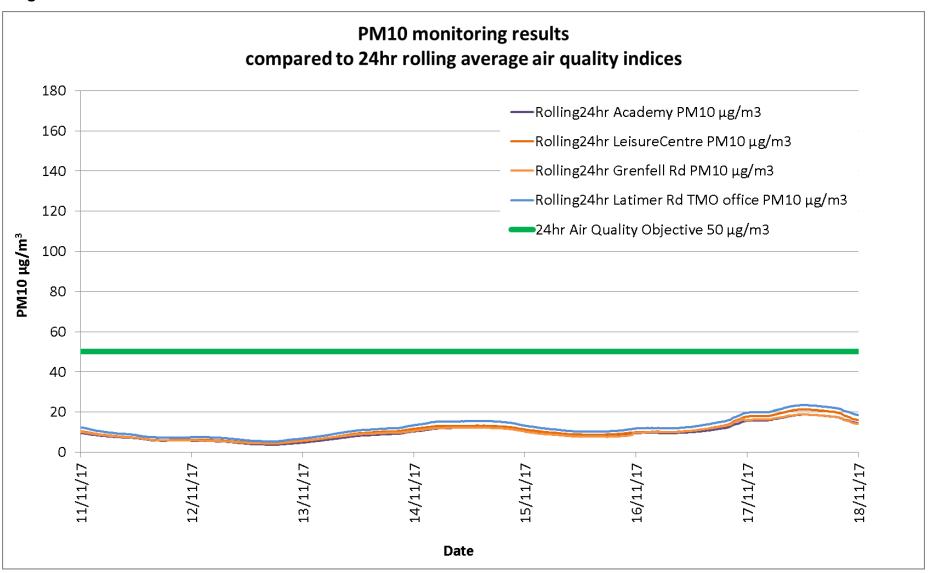

### Particulate matter (PM<sub>10</sub>) data

|               | 24 hr<br>Mean                                    | 24 hr<br>Mean                                              | 24 hr<br>Mean                                             | 24 hr<br>Mean                                                         | 24 hr<br>Mean                                           | 24 hr<br>Mean                                                | 24 hr<br>Mean                   | 15 minute<br>Max                                 | 15 minute<br>Max                                           | 15 minute<br>Max                                          | 15 minute<br>Max                                                      | 15 minute<br>Max                                     | 60 minute<br>Max                                             |
|---------------|--------------------------------------------------|------------------------------------------------------------|-----------------------------------------------------------|-----------------------------------------------------------------------|---------------------------------------------------------|--------------------------------------------------------------|---------------------------------|--------------------------------------------------|------------------------------------------------------------|-----------------------------------------------------------|-----------------------------------------------------------------------|------------------------------------------------------|--------------------------------------------------------------|
| Date          | Academy<br>PM <sub>10</sub><br>μg/m <sup>3</sup> | Leisure<br>Centre<br>PM <sub>10</sub><br>μg/m <sup>3</sup> | Blechynden<br>St<br>PM <sub>10</sub><br>µg/m <sup>3</sup> | Station<br>Wk/ TMO<br>office<br>PM <sub>10</sub><br>µg/m <sup>3</sup> | Grenfell<br>Rd<br>PM <sub>10</sub><br>μg/m <sup>3</sup> | North<br>Kensington<br>PM <sub>10</sub><br>µg/m <sup>3</sup> | London<br>Mean<br>PM10<br>µg/m³ | Academy<br>PM <sub>10</sub><br>µg/m <sup>3</sup> | Leisure<br>Centre<br>PM <sub>10</sub><br>µg/m <sup>3</sup> | Blechynden<br>St<br>PM <sub>10</sub><br>µg/m <sup>3</sup> | Station<br>Wk/ TMO<br>office<br>PM <sub>10</sub><br>µg/m <sup>3</sup> | Grenfell Rd<br>PM <sub>10</sub><br>µg/m <sup>3</sup> | North<br>Kensington<br>PM <sub>10</sub><br>µg/m <sup>3</sup> |
| Sat 24/06/17  | 4                                                | 5                                                          |                                                           |                                                                       |                                                         | 14                                                           | 14                              | 15                                               | 53                                                         |                                                           |                                                                       |                                                      | 17                                                           |
| Sun 25/06/17  | 4                                                | 5                                                          |                                                           |                                                                       |                                                         | 12                                                           | 12                              | 10                                               | 11                                                         |                                                           |                                                                       |                                                      | 17                                                           |
| Mon 26/06/17  | 7                                                | 8                                                          |                                                           |                                                                       |                                                         | 14                                                           | 17                              | 12                                               | 14                                                         |                                                           |                                                                       |                                                      | 19                                                           |
| Tue 27/06/17  | 13                                               | 14                                                         |                                                           |                                                                       |                                                         | 32                                                           | 26                              | 21                                               | 22                                                         |                                                           |                                                                       |                                                      | 38                                                           |
| Wed 28/06/17  | 5                                                | 5                                                          |                                                           |                                                                       |                                                         | 16                                                           | 15                              | 10                                               | 9                                                          |                                                           |                                                                       |                                                      | 27                                                           |
| Thur 29/06/17 | 4                                                | 5                                                          |                                                           |                                                                       |                                                         | 14                                                           | 15                              | 8                                                | 7                                                          |                                                           |                                                                       |                                                      | 18                                                           |
| Fri 30/06/17  | 4                                                | 5                                                          | 12                                                        |                                                                       |                                                         | 15                                                           | 16                              | 16                                               | 9                                                          | 101                                                       |                                                                       |                                                      | 22                                                           |
| Sat 01/07/17  | 7                                                | 8                                                          | 12                                                        |                                                                       |                                                         | 19                                                           | 17                              | 14                                               | 15                                                         | 64                                                        |                                                                       |                                                      | 21                                                           |
| Sun 02/07/17  | 6                                                | 7                                                          | 10                                                        |                                                                       |                                                         | 16                                                           | 14                              | 9                                                | 14                                                         | 44                                                        |                                                                       |                                                      | 23                                                           |
| Mon 03/07/17  | 6                                                | 8                                                          | 13                                                        |                                                                       |                                                         | 16                                                           | 15                              | 13                                               | 13                                                         | 103                                                       |                                                                       |                                                      | 20                                                           |
| Tue 04/07/17  | 6                                                | 7                                                          | 17                                                        |                                                                       |                                                         | 17                                                           | 17                              | 10                                               | 11                                                         | 121                                                       |                                                                       |                                                      | 25                                                           |
| Wed 05/07/17  | 7                                                | 8                                                          | 19                                                        |                                                                       |                                                         | 20                                                           | 19                              | 10                                               | 10                                                         | 163                                                       |                                                                       |                                                      | 25                                                           |
| Thur 06/07/17 | 10                                               | 11                                                         | 23                                                        |                                                                       |                                                         | 15                                                           | 27                              | 25                                               | 23                                                         | 86                                                        |                                                                       |                                                      | 26                                                           |
| Fri 07/07/17  | 6                                                | 7                                                          | 18                                                        |                                                                       |                                                         | 10                                                           | 19                              | 9                                                | 10                                                         | 111                                                       |                                                                       |                                                      | 14                                                           |
| Sat 08/07/17  | 4                                                | 5                                                          | 11                                                        |                                                                       |                                                         | 7                                                            | 14                              | 13                                               | 14                                                         | 48                                                        |                                                                       |                                                      | 20                                                           |
| Sun 09/07/17  | 5                                                | 6                                                          | 17                                                        |                                                                       |                                                         | 12                                                           | 17                              | 12                                               | 13                                                         | 104                                                       |                                                                       |                                                      | 22                                                           |
| Mon 10/07/17  | 7                                                | 7                                                          | 14                                                        |                                                                       | 43                                                      | 10                                                           | 17                              | 18                                               | 18                                                         | 87                                                        |                                                                       | 773                                                  | 13                                                           |
| Tue 11/07/17  | 7                                                | 6                                                          | 23                                                        |                                                                       | 13                                                      | 8                                                            | 14                              | 18                                               | 13                                                         | 446                                                       |                                                                       | 299                                                  | 16                                                           |
| Wed 12/07/17  | 6                                                | 6                                                          | 16                                                        |                                                                       | 9                                                       | 8                                                            | 14                              | 46                                               | 12                                                         | 180                                                       |                                                                       | 15                                                   | 15                                                           |
| Thur 13/07/17 | 8                                                | 9                                                          | 23                                                        |                                                                       | 15                                                      | 12                                                           | 19                              | 11                                               | 14                                                         | 224                                                       |                                                                       | 200                                                  | 15                                                           |
| Fri 14/07/17  | 6                                                | 7                                                          | 10                                                        |                                                                       | 11                                                      | 9                                                            | 16                              | 9                                                | 13                                                         | 37                                                        |                                                                       | 103                                                  | 11                                                           |
| Sat 15/07/17  | 7                                                | 8                                                          | 13                                                        |                                                                       | 11                                                      | 9                                                            | 17                              | 12                                               | 13                                                         | 66                                                        |                                                                       | 59                                                   | 15                                                           |
| Sun 16/07/17  | 4                                                | 4                                                          | 9                                                         |                                                                       | 7                                                       | 5                                                            | 10                              | 6                                                | 20                                                         | 36                                                        |                                                                       | 42                                                   | 8                                                            |

|               | 24 hr<br>Mean                                    | 24 hr<br>Mean                                              | 24hr<br>Mean                                           | 24hr<br>Mean                                                          | 24 hr<br>Mean                                           | 24 hr<br>Mean                                                | 24 hr<br>Mean                   | 15 minute<br>Max                                 | 15 minute<br>Max                                           | 15 minute<br>Max                                          | 15 minute<br>Max                                                      | 15 minute<br>Max                                     | 60 minute<br>Max                                             |
|---------------|--------------------------------------------------|------------------------------------------------------------|--------------------------------------------------------|-----------------------------------------------------------------------|---------------------------------------------------------|--------------------------------------------------------------|---------------------------------|--------------------------------------------------|------------------------------------------------------------|-----------------------------------------------------------|-----------------------------------------------------------------------|------------------------------------------------------|--------------------------------------------------------------|
| Date          | Academy<br>PM <sub>10</sub><br>μg/m <sup>3</sup> | Leisure<br>Centre<br>PM <sub>10</sub><br>µg/m <sup>3</sup> | Blechynden<br>St<br>PM <sub>10</sub> µg/m <sup>3</sup> | Station<br>Wk/ TMO<br>office<br>PM <sub>10</sub><br>µg/m <sup>3</sup> | Grenfell<br>Rd<br>PM <sub>10</sub><br>μg/m <sup>3</sup> | North<br>Kensington<br>PM <sub>10</sub><br>µg/m <sup>3</sup> | London<br>Mean<br>PM10<br>µg/m3 | Academy<br>PM <sub>10</sub><br>µg/m <sup>3</sup> | Leisure<br>Centre<br>PM <sub>10</sub><br>µg/m <sup>3</sup> | Blechynden<br>St<br>PM <sub>10</sub><br>µg/m <sup>3</sup> | Station<br>Wk/ TMO<br>office<br>PM <sub>10</sub><br>µg/m <sup>3</sup> | Grenfell Rd<br>PM <sub>10</sub><br>µg/m <sup>3</sup> | North<br>Kensington<br>PM <sub>10</sub><br>µg/m <sup>3</sup> |
| Mon 17/07/17  | 6                                                | 7                                                          | 13                                                     |                                                                       | 11                                                      | 9                                                            | 17                              | 10                                               | 11                                                         | 48                                                        |                                                                       | 107                                                  | 13                                                           |
| Tues18/07/17  | 12                                               | 13                                                         | 29                                                     |                                                                       | 22                                                      | 17                                                           | 26                              | 20                                               | 24                                                         | 204                                                       |                                                                       | 101                                                  | 32                                                           |
| Wed 19/07/17  | 11                                               | 12                                                         | 19                                                     |                                                                       | 37                                                      | 18                                                           | 24                              | 26                                               | 31                                                         | 46                                                        |                                                                       | 943                                                  | 34                                                           |
| Thur 20/07/17 | 7                                                | 8                                                          | 14                                                     |                                                                       | 12                                                      | 9                                                            | 16                              | 11                                               | 13                                                         | 74                                                        |                                                                       | 28                                                   | 27                                                           |
| Fri 21/07/17  | 8                                                | 8                                                          | 30                                                     |                                                                       | 15                                                      | 10                                                           | 17                              | 12                                               | 13                                                         | 694                                                       |                                                                       | 67                                                   | 13                                                           |
| Sat 22/07/17  | 5                                                | 5                                                          | 11                                                     |                                                                       | 11                                                      | 5                                                            | 12                              | 9                                                | 10                                                         | 50                                                        |                                                                       | 210                                                  | 10                                                           |
| Sun 23/07/17  | 6                                                | 6                                                          | 9                                                      |                                                                       | 9                                                       | 9                                                            | 13                              | 11                                               | 13                                                         | 26                                                        |                                                                       | 26                                                   | 20                                                           |
| Mon 24/07/17  | 4                                                | 4                                                          | 11                                                     |                                                                       | 11                                                      | 7                                                            | 12                              | 7                                                | 6                                                          | 346                                                       |                                                                       | 269                                                  | 6                                                            |
| Tues 25/07/17 | 5                                                | 6                                                          | 11                                                     |                                                                       | 8                                                       | 6                                                            | 17                              | 8                                                | 9                                                          | 62                                                        |                                                                       | 13                                                   | 13                                                           |
| Wed 26/07/17  | 7                                                | 7                                                          | 12                                                     |                                                                       | 14                                                      | 1                                                            | 17                              | 17                                               | 18                                                         | 28                                                        |                                                                       | 163                                                  | 3                                                            |
| Thur 27/07/17 | 15                                               | 15                                                         | 21                                                     |                                                                       | 26                                                      | No data                                                      | 25                              | 22                                               | 23                                                         | 59                                                        |                                                                       | 182                                                  | No data                                                      |
| Fri 28/07/17  | 12                                               | 12                                                         | 19                                                     |                                                                       | 19                                                      | No data                                                      | 20                              | 26                                               | 20                                                         | 111                                                       |                                                                       | 107                                                  | No data                                                      |
| Sat 29/07/17  | 7                                                | 8                                                          | 14                                                     |                                                                       | 12                                                      | No data                                                      | 17                              | 11                                               | 13                                                         | 93                                                        |                                                                       | 24                                                   | No data                                                      |
| Sun 30/07/17  | 5                                                | 5                                                          | 9                                                      |                                                                       | 10                                                      | No data                                                      | 12                              | 8                                                | 9                                                          | 35                                                        |                                                                       | 164                                                  | No data                                                      |
| Mon 31/07/17  | 10                                               | 10                                                         | 28                                                     |                                                                       | 16                                                      | 19                                                           | 20                              | 12                                               | 13                                                         | 525                                                       |                                                                       | 55                                                   | 143                                                          |
| Tue 01/08/17  | 9                                                | 10                                                         | 19                                                     |                                                                       | 17                                                      | 9                                                            | 20                              | 14                                               | 16                                                         | 160                                                       |                                                                       | 64                                                   | 18                                                           |
| Wed 02/08/17  | 5                                                | 5                                                          | 9                                                      |                                                                       | 11                                                      | 7                                                            | 14                              | 8                                                | 9                                                          | 31                                                        |                                                                       | 118                                                  | 12                                                           |
| Thur 03/08/17 | 13                                               | 13                                                         | 18                                                     |                                                                       | 20                                                      | No data                                                      | 20                              | 25                                               | 19                                                         | 51                                                        |                                                                       | 71                                                   | No data                                                      |
| Fri 04/08/17  | 8                                                | 9                                                          | 14                                                     |                                                                       | 12                                                      | No data                                                      | 16                              | 16                                               | 14                                                         | 96                                                        |                                                                       | 109                                                  | No data                                                      |
| Sat 05/08/17  | 5                                                | 6                                                          | 8                                                      |                                                                       | 6                                                       | No data                                                      | 14                              | 10                                               | 10                                                         | 22                                                        |                                                                       | 17                                                   | No data                                                      |
| Sun 06/08/17  | 7                                                | 7                                                          | 12                                                     |                                                                       | 9                                                       | No data                                                      | 14                              | 9                                                | 10                                                         | 32                                                        |                                                                       | 24                                                   | No data                                                      |
| Mon 07/08/17  | 8                                                | 9                                                          | 16                                                     |                                                                       | 10                                                      | No data                                                      | 18                              | 17                                               | 13                                                         | 53                                                        |                                                                       | 45                                                   | No data                                                      |
| Tue 08/08/17  | 3                                                | 4                                                          | 5                                                      |                                                                       | 4                                                       | No data                                                      | 16                              | 5                                                | 8                                                          | 17                                                        |                                                                       | 12                                                   | No data                                                      |
| Wed 09/08/17  | 6                                                | 6                                                          | 9                                                      |                                                                       | 8                                                       | No data                                                      | 14                              | 14                                               | 14                                                         | 38                                                        |                                                                       | 22                                                   | No data                                                      |
| Thur 10/08/17 | 9                                                | 10                                                         | 21                                                     |                                                                       | 11                                                      | 14                                                           | 21                              | 14                                               | 18                                                         | 643                                                       |                                                                       | 34                                                   | 16                                                           |
| Fri 11/08/17  | 9                                                | 10                                                         | 14                                                     |                                                                       | 10                                                      | 18                                                           | 21                              | 14                                               | 15                                                         | 111                                                       |                                                                       | 36                                                   | 31                                                           |