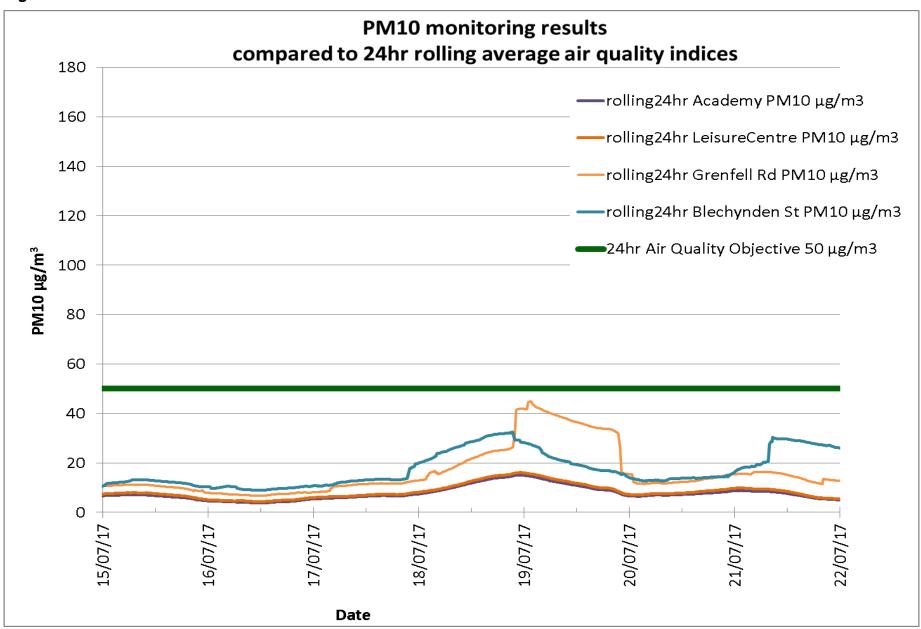

Following a review of the monitoring locations, the particulate matter monitor at Blechynden Street was moved on 17 August, to a location close to the Latimer Road TMO office. The monitor was moved from Blechynden Street as it was located close to a motor garage and was occasionally impacted by vehicle exhaust emissions.

|               | 24 hr<br>Mean                                    | 24 hr<br>Mean                                              | 24hr<br>Mean                                           | 24hr<br>Mean                                                          | 24 hr<br>Mean                                           | 24 hr<br>Mean                                                | 24 hr<br>Mean                   | 15 minute<br>Max                                 | 15 minute<br>Max                                           | 15 minute<br>Max                                          | 15 minute<br>Max                                                      | 15 minute<br>Max                                     | 60 minute<br>Max                                             |
|---------------|--------------------------------------------------|------------------------------------------------------------|--------------------------------------------------------|-----------------------------------------------------------------------|---------------------------------------------------------|--------------------------------------------------------------|---------------------------------|--------------------------------------------------|------------------------------------------------------------|-----------------------------------------------------------|-----------------------------------------------------------------------|------------------------------------------------------|--------------------------------------------------------------|
| Date          | Academy<br>PM <sub>10</sub><br>μg/m <sup>3</sup> | Leisure<br>Centre<br>PM <sub>10</sub><br>µg/m <sup>3</sup> | Blechynden<br>St<br>PM <sub>10</sub> µg/m <sup>3</sup> | Station<br>Wk/ TMO<br>office<br>PM <sub>10</sub><br>µg/m <sup>3</sup> | Grenfell<br>Rd<br>PM <sub>10</sub><br>μg/m <sup>3</sup> | North<br>Kensington<br>PM <sub>10</sub><br>µg/m <sup>3</sup> | London<br>Mean<br>PM10<br>µg/m3 | Academy<br>PM <sub>10</sub><br>µg/m <sup>3</sup> | Leisure<br>Centre<br>PM <sub>10</sub><br>µg/m <sup>3</sup> | Blechynden<br>St<br>PM <sub>10</sub><br>µg/m <sup>3</sup> | Station<br>Wk/ TMO<br>office<br>PM <sub>10</sub><br>µg/m <sup>3</sup> | Grenfell Rd<br>PM <sub>10</sub><br>µg/m <sup>3</sup> | North<br>Kensington<br>PM <sub>10</sub><br>µg/m <sup>3</sup> |
| Mon 17/07/17  | 6                                                | 7                                                          | 13                                                     |                                                                       | 11                                                      | 9                                                            | 17                              | 10                                               | 11                                                         | 48                                                        |                                                                       | 107                                                  | 13                                                           |
| Tues18/07/17  | 12                                               | 13                                                         | 29                                                     |                                                                       | 22                                                      | 17                                                           | 26                              | 20                                               | 24                                                         | 204                                                       |                                                                       | 101                                                  | 32                                                           |
| Wed 19/07/17  | 11                                               | 12                                                         | 19                                                     |                                                                       | 37                                                      | 18                                                           | 24                              | 26                                               | 31                                                         | 46                                                        |                                                                       | 943                                                  | 34                                                           |
| Thur 20/07/17 | 7                                                | 8                                                          | 14                                                     |                                                                       | 12                                                      | 9                                                            | 16                              | 11                                               | 13                                                         | 74                                                        |                                                                       | 28                                                   | 27                                                           |
| Fri 21/07/17  | 8                                                | 8                                                          | 30                                                     |                                                                       | 15                                                      | 10                                                           | 17                              | 12                                               | 13                                                         | 694                                                       |                                                                       | 67                                                   | 13                                                           |
| Sat 22/07/17  | 5                                                | 5                                                          | 11                                                     |                                                                       | 11                                                      | 5                                                            | 12                              | 9                                                | 10                                                         | 50                                                        |                                                                       | 210                                                  | 10                                                           |
| Sun 23/07/17  | 6                                                | 6                                                          | 9                                                      |                                                                       | 9                                                       | 9                                                            | 13                              | 11                                               | 13                                                         | 26                                                        |                                                                       | 26                                                   | 20                                                           |
| Mon 24/07/17  | 4                                                | 4                                                          | 11                                                     |                                                                       | 11                                                      | 7                                                            | 12                              | 7                                                | 6                                                          | 346                                                       |                                                                       | 269                                                  | 6                                                            |
| Tues 25/07/17 | 5                                                | 6                                                          | 11                                                     |                                                                       | 8                                                       | 6                                                            | 17                              | 8                                                | 9                                                          | 62                                                        |                                                                       | 13                                                   | 13                                                           |
| Wed 26/07/17  | 7                                                | 7                                                          | 12                                                     |                                                                       | 14                                                      | 1                                                            | 17                              | 17                                               | 18                                                         | 28                                                        |                                                                       | 163                                                  | 3                                                            |
| Thur 27/07/17 | 15                                               | 15                                                         | 21                                                     |                                                                       | 26                                                      | No data                                                      | 25                              | 22                                               | 23                                                         | 59                                                        |                                                                       | 182                                                  | No data                                                      |
| Fri 28/07/17  | 12                                               | 12                                                         | 19                                                     |                                                                       | 19                                                      | No data                                                      | 20                              | 26                                               | 20                                                         | 111                                                       |                                                                       | 107                                                  | No data                                                      |
| Sat 29/07/17  | 7                                                | 8                                                          | 14                                                     |                                                                       | 12                                                      | No data                                                      | 17                              | 11                                               | 13                                                         | 93                                                        |                                                                       | 24                                                   | No data                                                      |
| Sun 30/07/17  | 5                                                | 5                                                          | 9                                                      |                                                                       | 10                                                      | No data                                                      | 12                              | 8                                                | 9                                                          | 35                                                        |                                                                       | 164                                                  | No data                                                      |
| Mon 31/07/17  | 10                                               | 10                                                         | 28                                                     |                                                                       | 16                                                      | 19                                                           | 20                              | 12                                               | 13                                                         | 525                                                       |                                                                       | 55                                                   | 143                                                          |
| Tue 01/08/17  | 9                                                | 10                                                         | 19                                                     |                                                                       | 17                                                      | 9                                                            | 20                              | 14                                               | 16                                                         | 160                                                       |                                                                       | 64                                                   | 18                                                           |
| Wed 02/08/17  | 5                                                | 5                                                          | 9                                                      |                                                                       | 11                                                      | 7                                                            | 14                              | 8                                                | 9                                                          | 31                                                        |                                                                       | 118                                                  | 12                                                           |
| Thur 03/08/17 | 13                                               | 13                                                         | 18                                                     |                                                                       | 20                                                      | No data                                                      | 20                              | 25                                               | 19                                                         | 51                                                        |                                                                       | 71                                                   | No data                                                      |
| Fri 04/08/17  | 8                                                | 9                                                          | 14                                                     |                                                                       | 12                                                      | No data                                                      | 16                              | 16                                               | 14                                                         | 96                                                        |                                                                       | 109                                                  | No data                                                      |
| Sat 05/08/17  | 5                                                | 6                                                          | 8                                                      |                                                                       | 6                                                       | No data                                                      | 14                              | 10                                               | 10                                                         | 22                                                        |                                                                       | 17                                                   | No data                                                      |
| Sun 06/08/17  | 7                                                | 7                                                          | 12                                                     |                                                                       | 9                                                       | No data                                                      | 14                              | 9                                                | 10                                                         | 32                                                        |                                                                       | 24                                                   | No data                                                      |
| Mon 07/08/17  | 8                                                | 9                                                          | 16                                                     |                                                                       | 10                                                      | No data                                                      | 18                              | 17                                               | 13                                                         | 53                                                        |                                                                       | 45                                                   | No data                                                      |
| Tue 08/08/17  | 3                                                | 4                                                          | 5                                                      |                                                                       | 4                                                       | No data                                                      | 16                              | 5                                                | 8                                                          | 17                                                        |                                                                       | 12                                                   | No data                                                      |
| Wed 09/08/17  | 6                                                | 6                                                          | 9                                                      |                                                                       | 8                                                       | No data                                                      | 14                              | 14                                               | 14                                                         | 38                                                        |                                                                       | 22                                                   | No data                                                      |
| Thur 10/08/17 | 9                                                | 10                                                         | 21                                                     |                                                                       | 11                                                      | 14                                                           | 21                              | 14                                               | 18                                                         | 643                                                       |                                                                       | 34                                                   | 16                                                           |
| Fri 11/08/17  | 9                                                | 10                                                         | 14                                                     |                                                                       | 10                                                      | 18                                                           | 21                              | 14                                               | 15                                                         | 111                                                       |                                                                       | 36                                                   | 31                                                           |