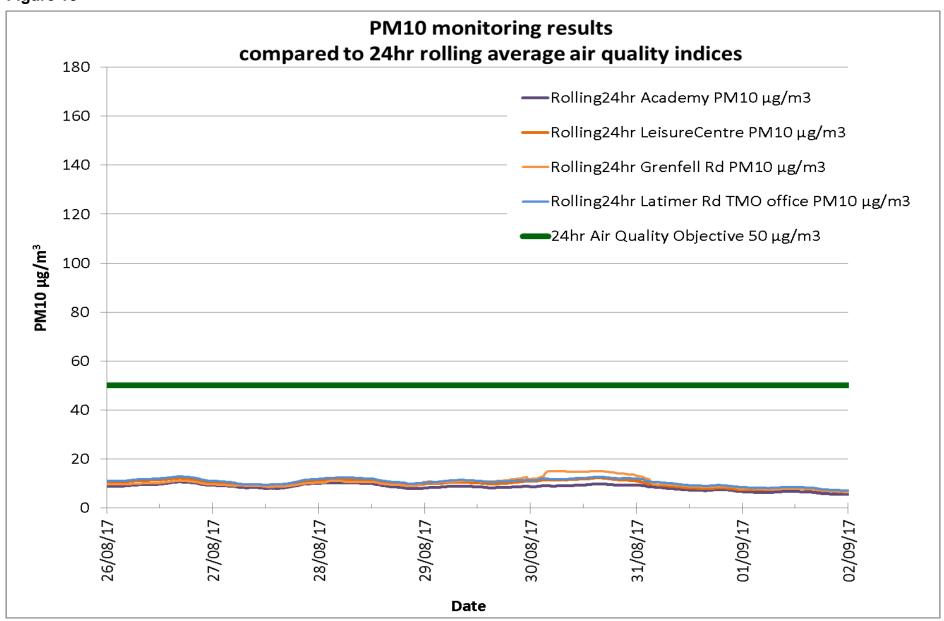

Following a review of the monitoring locations, the particulate matter monitor at Blechynden Street was moved on 17 August, to a location close to the Latimer Road TMO office. The monitor was moved from Blechynden Street as it was located close to a motor garage and was occasionally impacted by vehicle exhaust emissions.

A new particulate monitor has also been co-located at Latimer Road TMO office, to allow a comparison between different particulate monitoring methods and reference standards used nationally.

Monitoring data for asbestos fibres taken from test equipment worn by staff working in Grenfell Tower was supplemented by PHE monitoring for asbestos in areas around Grenfell Tower from the 30 June. Two monitoring site locations for asbestos at Grenfell Road (B) and Grenfell Walk (C) were moved on 29 July due to accessibility issues but still within close proximity to the tower (see map above and Appendix 2 for further details).