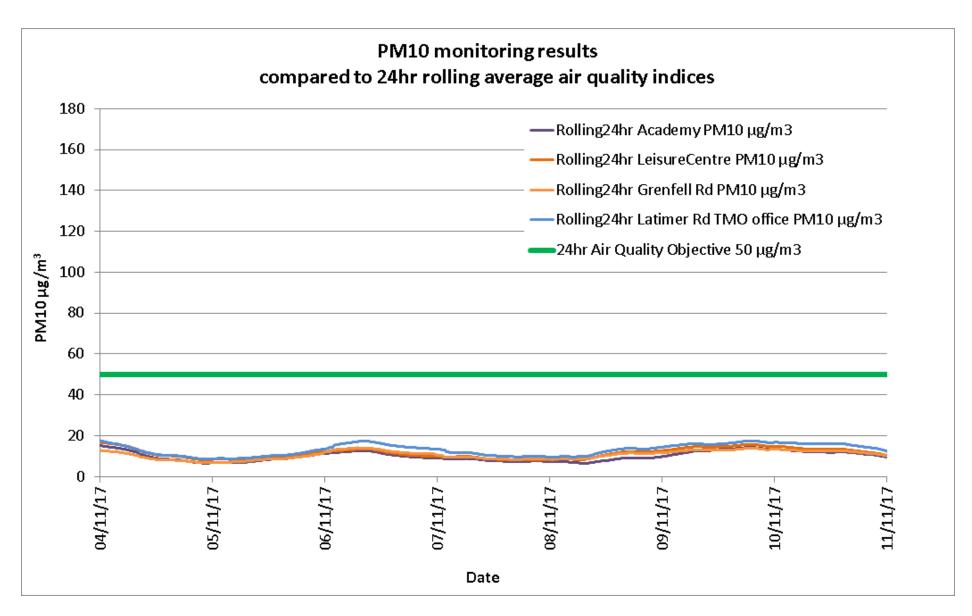

### Particulate matter (PM<sub>10</sub>) data

|               | 24 hr<br>Mean                                    | 24 hr<br>Mean                                              | 24 hr<br>Mean                                             | 24 hr<br>Mean                                                         | 24 hr<br>Mean                                           | 24 hr<br>Mean                                                | 24 hr<br>Mean                   | 15 minute<br>Max                                 | 15 minute<br>Max                                           | 15 minute<br>Max                                          | 15 minute<br>Max                                                      | 15 minute<br>Max                                     | 60 minute<br>Max                                             |
|---------------|--------------------------------------------------|------------------------------------------------------------|-----------------------------------------------------------|-----------------------------------------------------------------------|---------------------------------------------------------|--------------------------------------------------------------|---------------------------------|--------------------------------------------------|------------------------------------------------------------|-----------------------------------------------------------|-----------------------------------------------------------------------|------------------------------------------------------|--------------------------------------------------------------|
| Date          | Academy<br>PM <sub>10</sub><br>μg/m <sup>3</sup> | Leisure<br>Centre<br>PM <sub>10</sub><br>μg/m <sup>3</sup> | Blechynden<br>St<br>PM <sub>10</sub><br>µg/m <sup>3</sup> | Station<br>Wk/ TMO<br>office<br>PM <sub>10</sub><br>µg/m <sup>3</sup> | Grenfell<br>Rd<br>PM <sub>10</sub><br>μg/m <sup>3</sup> | North<br>Kensington<br>PM <sub>10</sub><br>µg/m <sup>3</sup> | London<br>Mean<br>PM10<br>µg/m³ | Academy<br>PM <sub>10</sub><br>µg/m <sup>3</sup> | Leisure<br>Centre<br>PM <sub>10</sub><br>µg/m <sup>3</sup> | Blechynden<br>St<br>PM <sub>10</sub><br>µg/m <sup>3</sup> | Station<br>Wk/ TMO<br>office<br>PM <sub>10</sub><br>µg/m <sup>3</sup> | Grenfell Rd<br>PM <sub>10</sub><br>µg/m <sup>3</sup> | North<br>Kensington<br>PM <sub>10</sub><br>µg/m <sup>3</sup> |
| Sat 24/06/17  | 4                                                | 5                                                          |                                                           |                                                                       |                                                         | 14                                                           | 14                              | 15                                               | 53                                                         |                                                           |                                                                       |                                                      | 17                                                           |
| Sun 25/06/17  | 4                                                | 5                                                          |                                                           |                                                                       |                                                         | 12                                                           | 12                              | 10                                               | 11                                                         |                                                           |                                                                       |                                                      | 17                                                           |
| Mon 26/06/17  | 7                                                | 8                                                          |                                                           |                                                                       |                                                         | 14                                                           | 17                              | 12                                               | 14                                                         |                                                           |                                                                       |                                                      | 19                                                           |
| Tue 27/06/17  | 13                                               | 14                                                         |                                                           |                                                                       |                                                         | 32                                                           | 26                              | 21                                               | 22                                                         |                                                           |                                                                       |                                                      | 38                                                           |
| Wed 28/06/17  | 5                                                | 5                                                          |                                                           |                                                                       |                                                         | 16                                                           | 15                              | 10                                               | 9                                                          |                                                           |                                                                       |                                                      | 27                                                           |
| Thur 29/06/17 | 4                                                | 5                                                          |                                                           |                                                                       |                                                         | 14                                                           | 15                              | 8                                                | 7                                                          |                                                           |                                                                       |                                                      | 18                                                           |
| Fri 30/06/17  | 4                                                | 5                                                          | 12                                                        |                                                                       |                                                         | 15                                                           | 16                              | 16                                               | 9                                                          | 101                                                       |                                                                       |                                                      | 22                                                           |
| Sat 01/07/17  | 7                                                | 8                                                          | 12                                                        |                                                                       |                                                         | 19                                                           | 17                              | 14                                               | 15                                                         | 64                                                        |                                                                       |                                                      | 21                                                           |
| Sun 02/07/17  | 6                                                | 7                                                          | 10                                                        |                                                                       |                                                         | 16                                                           | 14                              | 9                                                | 14                                                         | 44                                                        |                                                                       |                                                      | 23                                                           |
| Mon 03/07/17  | 6                                                | 8                                                          | 13                                                        |                                                                       |                                                         | 16                                                           | 15                              | 13                                               | 13                                                         | 103                                                       |                                                                       |                                                      | 20                                                           |
| Tue 04/07/17  | 6                                                | 7                                                          | 17                                                        |                                                                       |                                                         | 17                                                           | 17                              | 10                                               | 11                                                         | 121                                                       |                                                                       |                                                      | 25                                                           |
| Wed 05/07/17  | 7                                                | 8                                                          | 19                                                        |                                                                       |                                                         | 20                                                           | 19                              | 10                                               | 10                                                         | 163                                                       |                                                                       |                                                      | 25                                                           |
| Thur 06/07/17 | 10                                               | 11                                                         | 23                                                        |                                                                       |                                                         | 15                                                           | 27                              | 25                                               | 23                                                         | 86                                                        |                                                                       |                                                      | 26                                                           |
| Fri 07/07/17  | 6                                                | 7                                                          | 18                                                        |                                                                       |                                                         | 10                                                           | 19                              | 9                                                | 10                                                         | 111                                                       |                                                                       |                                                      | 14                                                           |
| Sat 08/07/17  | 4                                                | 5                                                          | 11                                                        |                                                                       |                                                         | 7                                                            | 14                              | 13                                               | 14                                                         | 48                                                        |                                                                       |                                                      | 20                                                           |
| Sun 09/07/17  | 5                                                | 6                                                          | 17                                                        |                                                                       |                                                         | 12                                                           | 17                              | 12                                               | 13                                                         | 104                                                       |                                                                       |                                                      | 22                                                           |
| Mon 10/07/17  | 7                                                | 7                                                          | 14                                                        |                                                                       | 43                                                      | 10                                                           | 17                              | 18                                               | 18                                                         | 87                                                        |                                                                       | 773                                                  | 13                                                           |
| Tue 11/07/17  | 7                                                | 6                                                          | 23                                                        |                                                                       | 13                                                      | 8                                                            | 14                              | 18                                               | 13                                                         | 446                                                       |                                                                       | 299                                                  | 16                                                           |
| Wed 12/07/17  | 6                                                | 6                                                          | 16                                                        |                                                                       | 9                                                       | 8                                                            | 14                              | 46                                               | 12                                                         | 180                                                       |                                                                       | 15                                                   | 15                                                           |
| Thur 13/07/17 | 8                                                | 9                                                          | 23                                                        |                                                                       | 15                                                      | 12                                                           | 19                              | 11                                               | 14                                                         | 224                                                       |                                                                       | 200                                                  | 15                                                           |
| Fri 14/07/17  | 6                                                | 7                                                          | 10                                                        |                                                                       | 11                                                      | 9                                                            | 16                              | 9                                                | 13                                                         | 37                                                        |                                                                       | 103                                                  | 11                                                           |
| Sat 15/07/17  | 7                                                | 8                                                          | 13                                                        |                                                                       | 11                                                      | 9                                                            | 17                              | 12                                               | 13                                                         | 66                                                        |                                                                       | 59                                                   | 15                                                           |
| Sun 16/07/17  | 4                                                | 4                                                          | 9                                                         |                                                                       | 7                                                       | 5                                                            | 10                              | 6                                                | 20                                                         | 36                                                        |                                                                       | 42                                                   | 8                                                            |

|               | 24 hr<br>Mean                                    | 24 hr<br>Mean                                              | 24hr<br>Mean                                           | 24hr<br>Mean                                                          | 24 hr<br>Mean                                           | 24 hr<br>Mean                                                | 24 hr<br>Mean                   | 15 minute<br>Max                                 | 15 minute<br>Max                                           | 15 minute<br>Max                                          | 15 minute<br>Max                                                      | 15 minute<br>Max                                     | 60 minute<br>Max                                             |
|---------------|--------------------------------------------------|------------------------------------------------------------|--------------------------------------------------------|-----------------------------------------------------------------------|---------------------------------------------------------|--------------------------------------------------------------|---------------------------------|--------------------------------------------------|------------------------------------------------------------|-----------------------------------------------------------|-----------------------------------------------------------------------|------------------------------------------------------|--------------------------------------------------------------|
| Date          | Academy<br>PM <sub>10</sub><br>μg/m <sup>3</sup> | Leisure<br>Centre<br>PM <sub>10</sub><br>µg/m <sup>3</sup> | Blechynden<br>St<br>PM <sub>10</sub> µg/m <sup>3</sup> | Station<br>Wk/ TMO<br>office<br>PM <sub>10</sub><br>µg/m <sup>3</sup> | Grenfell<br>Rd<br>PM <sub>10</sub><br>μg/m <sup>3</sup> | North<br>Kensington<br>PM <sub>10</sub><br>µg/m <sup>3</sup> | London<br>Mean<br>PM10<br>µg/m3 | Academy<br>PM <sub>10</sub><br>µg/m <sup>3</sup> | Leisure<br>Centre<br>PM <sub>10</sub><br>µg/m <sup>3</sup> | Blechynden<br>St<br>PM <sub>10</sub><br>µg/m <sup>3</sup> | Station<br>Wk/ TMO<br>office<br>PM <sub>10</sub><br>µg/m <sup>3</sup> | Grenfell Rd<br>PM <sub>10</sub><br>µg/m <sup>3</sup> | North<br>Kensington<br>PM <sub>10</sub><br>µg/m <sup>3</sup> |
| Mon 17/07/17  | 6                                                | 7                                                          | 13                                                     |                                                                       | 11                                                      | 9                                                            | 17                              | 10                                               | 11                                                         | 48                                                        |                                                                       | 107                                                  | 13                                                           |
| Tues18/07/17  | 12                                               | 13                                                         | 29                                                     |                                                                       | 22                                                      | 17                                                           | 26                              | 20                                               | 24                                                         | 204                                                       |                                                                       | 101                                                  | 32                                                           |
| Wed 19/07/17  | 11                                               | 12                                                         | 19                                                     |                                                                       | 37                                                      | 18                                                           | 24                              | 26                                               | 31                                                         | 46                                                        |                                                                       | 943                                                  | 34                                                           |
| Thur 20/07/17 | 7                                                | 8                                                          | 14                                                     |                                                                       | 12                                                      | 9                                                            | 16                              | 11                                               | 13                                                         | 74                                                        |                                                                       | 28                                                   | 27                                                           |
| Fri 21/07/17  | 8                                                | 8                                                          | 30                                                     |                                                                       | 15                                                      | 10                                                           | 17                              | 12                                               | 13                                                         | 694                                                       |                                                                       | 67                                                   | 13                                                           |
| Sat 22/07/17  | 5                                                | 5                                                          | 11                                                     |                                                                       | 11                                                      | 5                                                            | 12                              | 9                                                | 10                                                         | 50                                                        |                                                                       | 210                                                  | 10                                                           |
| Sun 23/07/17  | 6                                                | 6                                                          | 9                                                      |                                                                       | 9                                                       | 9                                                            | 13                              | 11                                               | 13                                                         | 26                                                        |                                                                       | 26                                                   | 20                                                           |
| Mon 24/07/17  | 4                                                | 4                                                          | 11                                                     |                                                                       | 11                                                      | 7                                                            | 12                              | 7                                                | 6                                                          | 346                                                       |                                                                       | 269                                                  | 6                                                            |
| Tues 25/07/17 | 5                                                | 6                                                          | 11                                                     |                                                                       | 8                                                       | 6                                                            | 17                              | 8                                                | 9                                                          | 62                                                        |                                                                       | 13                                                   | 13                                                           |
| Wed 26/07/17  | 7                                                | 7                                                          | 12                                                     |                                                                       | 14                                                      | 1                                                            | 17                              | 17                                               | 18                                                         | 28                                                        |                                                                       | 163                                                  | 3                                                            |
| Thur 27/07/17 | 15                                               | 15                                                         | 21                                                     |                                                                       | 26                                                      | No data                                                      | 25                              | 22                                               | 23                                                         | 59                                                        |                                                                       | 182                                                  | No data                                                      |
| Fri 28/07/17  | 12                                               | 12                                                         | 19                                                     |                                                                       | 19                                                      | No data                                                      | 20                              | 26                                               | 20                                                         | 111                                                       |                                                                       | 107                                                  | No data                                                      |
| Sat 29/07/17  | 7                                                | 8                                                          | 14                                                     |                                                                       | 12                                                      | No data                                                      | 17                              | 11                                               | 13                                                         | 93                                                        |                                                                       | 24                                                   | No data                                                      |
| Sun 30/07/17  | 5                                                | 5                                                          | 9                                                      |                                                                       | 10                                                      | No data                                                      | 12                              | 8                                                | 9                                                          | 35                                                        |                                                                       | 164                                                  | No data                                                      |
| Mon 31/07/17  | 10                                               | 10                                                         | 28                                                     |                                                                       | 16                                                      | 19                                                           | 20                              | 12                                               | 13                                                         | 525                                                       |                                                                       | 55                                                   | 143                                                          |
| Tue 01/08/17  | 9                                                | 10                                                         | 19                                                     |                                                                       | 17                                                      | 9                                                            | 20                              | 14                                               | 16                                                         | 160                                                       |                                                                       | 64                                                   | 18                                                           |
| Wed 02/08/17  | 5                                                | 5                                                          | 9                                                      |                                                                       | 11                                                      | 7                                                            | 14                              | 8                                                | 9                                                          | 31                                                        |                                                                       | 118                                                  | 12                                                           |
| Thur 03/08/17 | 13                                               | 13                                                         | 18                                                     |                                                                       | 20                                                      | No data                                                      | 20                              | 25                                               | 19                                                         | 51                                                        |                                                                       | 71                                                   | No data                                                      |
| Fri 04/08/17  | 8                                                | 9                                                          | 14                                                     |                                                                       | 12                                                      | No data                                                      | 16                              | 16                                               | 14                                                         | 96                                                        |                                                                       | 109                                                  | No data                                                      |
| Sat 05/08/17  | 5                                                | 6                                                          | 8                                                      |                                                                       | 6                                                       | No data                                                      | 14                              | 10                                               | 10                                                         | 22                                                        |                                                                       | 17                                                   | No data                                                      |
| Sun 06/08/17  | 7                                                | 7                                                          | 12                                                     |                                                                       | 9                                                       | No data                                                      | 14                              | 9                                                | 10                                                         | 32                                                        |                                                                       | 24                                                   | No data                                                      |
| Mon 07/08/17  | 8                                                | 9                                                          | 16                                                     |                                                                       | 10                                                      | No data                                                      | 18                              | 17                                               | 13                                                         | 53                                                        |                                                                       | 45                                                   | No data                                                      |
| Tue 08/08/17  | 3                                                | 4                                                          | 5                                                      |                                                                       | 4                                                       | No data                                                      | 16                              | 5                                                | 8                                                          | 17                                                        |                                                                       | 12                                                   | No data                                                      |
| Wed 09/08/17  | 6                                                | 6                                                          | 9                                                      |                                                                       | 8                                                       | No data                                                      | 14                              | 14                                               | 14                                                         | 38                                                        |                                                                       | 22                                                   | No data                                                      |
| Thur 10/08/17 | 9                                                | 10                                                         | 21                                                     |                                                                       | 11                                                      | 14                                                           | 21                              | 14                                               | 18                                                         | 643                                                       |                                                                       | 34                                                   | 16                                                           |
| Fri 11/08/17  | 9                                                | 10                                                         | 14                                                     |                                                                       | 10                                                      | 18                                                           | 21                              | 14                                               | 15                                                         | 111                                                       |                                                                       | 36                                                   | 31                                                           |