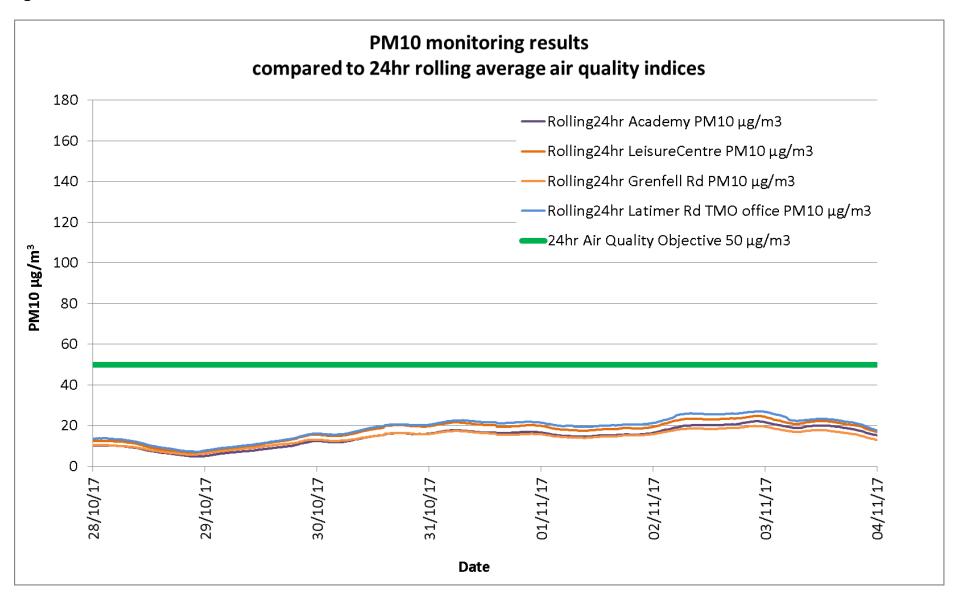

### Particulate matter (PM<sub>10</sub>) data

|               | 24 hr<br>Mean                                    | 24 hr<br>Mean                                              | 24 hr<br>Mean                                             | 24 hr<br>Mean                                                         | 24 hr<br>Mean                                           | 24 hr<br>Mean                                                | 24 hr<br>Mean                   | 15 minute<br>Max                                 | 15 minute<br>Max                                           | 15 minute<br>Max                                          | 15 minute<br>Max                                                      | 15 minute<br>Max                                     | 60 minute<br>Max                                             |
|---------------|--------------------------------------------------|------------------------------------------------------------|-----------------------------------------------------------|-----------------------------------------------------------------------|---------------------------------------------------------|--------------------------------------------------------------|---------------------------------|--------------------------------------------------|------------------------------------------------------------|-----------------------------------------------------------|-----------------------------------------------------------------------|------------------------------------------------------|--------------------------------------------------------------|
| Date          | Academy<br>PM <sub>10</sub><br>μg/m <sup>3</sup> | Leisure<br>Centre<br>PM <sub>10</sub><br>μg/m <sup>3</sup> | Blechynden<br>St<br>PM <sub>10</sub><br>µg/m <sup>3</sup> | Station<br>Wk/ TMO<br>office<br>PM <sub>10</sub><br>µg/m <sup>3</sup> | Grenfell<br>Rd<br>PM <sub>10</sub><br>μg/m <sup>3</sup> | North<br>Kensington<br>PM <sub>10</sub><br>µg/m <sup>3</sup> | London<br>Mean<br>PM10<br>µg/m³ | Academy<br>PM <sub>10</sub><br>µg/m <sup>3</sup> | Leisure<br>Centre<br>PM <sub>10</sub><br>µg/m <sup>3</sup> | Blechynden<br>St<br>PM <sub>10</sub><br>µg/m <sup>3</sup> | Station<br>Wk/ TMO<br>office<br>PM <sub>10</sub><br>µg/m <sup>3</sup> | Grenfell Rd<br>PM <sub>10</sub><br>µg/m <sup>3</sup> | North<br>Kensington<br>PM <sub>10</sub><br>µg/m <sup>3</sup> |
| Sat 24/06/17  | 4                                                | 5                                                          |                                                           |                                                                       |                                                         | 14                                                           | 14                              | 15                                               | 53                                                         |                                                           |                                                                       |                                                      | 17                                                           |
| Sun 25/06/17  | 4                                                | 5                                                          |                                                           |                                                                       |                                                         | 12                                                           | 12                              | 10                                               | 11                                                         |                                                           |                                                                       |                                                      | 17                                                           |
| Mon 26/06/17  | 7                                                | 8                                                          |                                                           |                                                                       |                                                         | 14                                                           | 17                              | 12                                               | 14                                                         |                                                           |                                                                       |                                                      | 19                                                           |
| Tue 27/06/17  | 13                                               | 14                                                         |                                                           |                                                                       |                                                         | 32                                                           | 26                              | 21                                               | 22                                                         |                                                           |                                                                       |                                                      | 38                                                           |
| Wed 28/06/17  | 5                                                | 5                                                          |                                                           |                                                                       |                                                         | 16                                                           | 15                              | 10                                               | 9                                                          |                                                           |                                                                       |                                                      | 27                                                           |
| Thur 29/06/17 | 4                                                | 5                                                          |                                                           |                                                                       |                                                         | 14                                                           | 15                              | 8                                                | 7                                                          |                                                           |                                                                       |                                                      | 18                                                           |
| Fri 30/06/17  | 4                                                | 5                                                          | 12                                                        |                                                                       |                                                         | 15                                                           | 16                              | 16                                               | 9                                                          | 101                                                       |                                                                       |                                                      | 22                                                           |
| Sat 01/07/17  | 7                                                | 8                                                          | 12                                                        |                                                                       |                                                         | 19                                                           | 17                              | 14                                               | 15                                                         | 64                                                        |                                                                       |                                                      | 21                                                           |
| Sun 02/07/17  | 6                                                | 7                                                          | 10                                                        |                                                                       |                                                         | 16                                                           | 14                              | 9                                                | 14                                                         | 44                                                        |                                                                       |                                                      | 23                                                           |
| Mon 03/07/17  | 6                                                | 8                                                          | 13                                                        |                                                                       |                                                         | 16                                                           | 15                              | 13                                               | 13                                                         | 103                                                       |                                                                       |                                                      | 20                                                           |
| Tue 04/07/17  | 6                                                | 7                                                          | 17                                                        |                                                                       |                                                         | 17                                                           | 17                              | 10                                               | 11                                                         | 121                                                       |                                                                       |                                                      | 25                                                           |
| Wed 05/07/17  | 7                                                | 8                                                          | 19                                                        |                                                                       |                                                         | 20                                                           | 19                              | 10                                               | 10                                                         | 163                                                       |                                                                       |                                                      | 25                                                           |
| Thur 06/07/17 | 10                                               | 11                                                         | 23                                                        |                                                                       |                                                         | 15                                                           | 27                              | 25                                               | 23                                                         | 86                                                        |                                                                       |                                                      | 26                                                           |
| Fri 07/07/17  | 6                                                | 7                                                          | 18                                                        |                                                                       |                                                         | 10                                                           | 19                              | 9                                                | 10                                                         | 111                                                       |                                                                       |                                                      | 14                                                           |
| Sat 08/07/17  | 4                                                | 5                                                          | 11                                                        |                                                                       |                                                         | 7                                                            | 14                              | 13                                               | 14                                                         | 48                                                        |                                                                       |                                                      | 20                                                           |
| Sun 09/07/17  | 5                                                | 6                                                          | 17                                                        |                                                                       |                                                         | 12                                                           | 17                              | 12                                               | 13                                                         | 104                                                       |                                                                       |                                                      | 22                                                           |
| Mon 10/07/17  | 7                                                | 7                                                          | 14                                                        |                                                                       | 43                                                      | 10                                                           | 17                              | 18                                               | 18                                                         | 87                                                        |                                                                       | 773                                                  | 13                                                           |
| Tue 11/07/17  | 7                                                | 6                                                          | 23                                                        |                                                                       | 13                                                      | 8                                                            | 14                              | 18                                               | 13                                                         | 446                                                       |                                                                       | 299                                                  | 16                                                           |
| Wed 12/07/17  | 6                                                | 6                                                          | 16                                                        |                                                                       | 9                                                       | 8                                                            | 14                              | 46                                               | 12                                                         | 180                                                       |                                                                       | 15                                                   | 15                                                           |
| Thur 13/07/17 | 8                                                | 9                                                          | 23                                                        |                                                                       | 15                                                      | 12                                                           | 19                              | 11                                               | 14                                                         | 224                                                       |                                                                       | 200                                                  | 15                                                           |
| Fri 14/07/17  | 6                                                | 7                                                          | 10                                                        |                                                                       | 11                                                      | 9                                                            | 16                              | 9                                                | 13                                                         | 37                                                        |                                                                       | 103                                                  | 11                                                           |
| Sat 15/07/17  | 7                                                | 8                                                          | 13                                                        |                                                                       | 11                                                      | 9                                                            | 17                              | 12                                               | 13                                                         | 66                                                        |                                                                       | 59                                                   | 15                                                           |
| Sun 16/07/17  | 4                                                | 4                                                          | 9                                                         |                                                                       | 7                                                       | 5                                                            | 10                              | 6                                                | 20                                                         | 36                                                        |                                                                       | 42                                                   | 8                                                            |

|               | 24 hr<br>Mean                                    | 24 hr<br>Mean                                              | 24hr<br>Mean                                           | 24hr<br>Mean                                                          | 24 hr<br>Mean                                           | 24 hr<br>Mean                                                | 24 hr<br>Mean                   | 15 minute<br>Max                                 | 15 minute<br>Max                                           | 15 minute<br>Max                                          | 15 minute<br>Max                                                      | 15 minute<br>Max                                     | 60 minute<br>Max                                             |
|---------------|--------------------------------------------------|------------------------------------------------------------|--------------------------------------------------------|-----------------------------------------------------------------------|---------------------------------------------------------|--------------------------------------------------------------|---------------------------------|--------------------------------------------------|------------------------------------------------------------|-----------------------------------------------------------|-----------------------------------------------------------------------|------------------------------------------------------|--------------------------------------------------------------|
| Date          | Academy<br>PM <sub>10</sub><br>μg/m <sup>3</sup> | Leisure<br>Centre<br>PM <sub>10</sub><br>µg/m <sup>3</sup> | Blechynden<br>St<br>PM <sub>10</sub> µg/m <sup>3</sup> | Station<br>Wk/ TMO<br>office<br>PM <sub>10</sub><br>µg/m <sup>3</sup> | Grenfell<br>Rd<br>PM <sub>10</sub><br>μg/m <sup>3</sup> | North<br>Kensington<br>PM <sub>10</sub><br>µg/m <sup>3</sup> | London<br>Mean<br>PM10<br>µg/m3 | Academy<br>PM <sub>10</sub><br>µg/m <sup>3</sup> | Leisure<br>Centre<br>PM <sub>10</sub><br>µg/m <sup>3</sup> | Blechynden<br>St<br>PM <sub>10</sub><br>µg/m <sup>3</sup> | Station<br>Wk/ TMO<br>office<br>PM <sub>10</sub><br>µg/m <sup>3</sup> | Grenfell Rd<br>PM <sub>10</sub><br>µg/m <sup>3</sup> | North<br>Kensington<br>PM <sub>10</sub><br>µg/m <sup>3</sup> |
| Mon 17/07/17  | 6                                                | 7                                                          | 13                                                     |                                                                       | 11                                                      | 9                                                            | 17                              | 10                                               | 11                                                         | 48                                                        |                                                                       | 107                                                  | 13                                                           |
| Tues18/07/17  | 12                                               | 13                                                         | 29                                                     |                                                                       | 22                                                      | 17                                                           | 26                              | 20                                               | 24                                                         | 204                                                       |                                                                       | 101                                                  | 32                                                           |
| Wed 19/07/17  | 11                                               | 12                                                         | 19                                                     |                                                                       | 37                                                      | 18                                                           | 24                              | 26                                               | 31                                                         | 46                                                        |                                                                       | 943                                                  | 34                                                           |
| Thur 20/07/17 | 7                                                | 8                                                          | 14                                                     |                                                                       | 12                                                      | 9                                                            | 16                              | 11                                               | 13                                                         | 74                                                        |                                                                       | 28                                                   | 27                                                           |
| Fri 21/07/17  | 8                                                | 8                                                          | 30                                                     |                                                                       | 15                                                      | 10                                                           | 17                              | 12                                               | 13                                                         | 694                                                       |                                                                       | 67                                                   | 13                                                           |
| Sat 22/07/17  | 5                                                | 5                                                          | 11                                                     |                                                                       | 11                                                      | 5                                                            | 12                              | 9                                                | 10                                                         | 50                                                        |                                                                       | 210                                                  | 10                                                           |
| Sun 23/07/17  | 6                                                | 6                                                          | 9                                                      |                                                                       | 9                                                       | 9                                                            | 13                              | 11                                               | 13                                                         | 26                                                        |                                                                       | 26                                                   | 20                                                           |
| Mon 24/07/17  | 4                                                | 4                                                          | 11                                                     |                                                                       | 11                                                      | 7                                                            | 12                              | 7                                                | 6                                                          | 346                                                       |                                                                       | 269                                                  | 6                                                            |
| Tues 25/07/17 | 5                                                | 6                                                          | 11                                                     |                                                                       | 8                                                       | 6                                                            | 17                              | 8                                                | 9                                                          | 62                                                        |                                                                       | 13                                                   | 13                                                           |
| Wed 26/07/17  | 7                                                | 7                                                          | 12                                                     |                                                                       | 14                                                      | 1                                                            | 17                              | 17                                               | 18                                                         | 28                                                        |                                                                       | 163                                                  | 3                                                            |
| Thur 27/07/17 | 15                                               | 15                                                         | 21                                                     |                                                                       | 26                                                      | No data                                                      | 25                              | 22                                               | 23                                                         | 59                                                        |                                                                       | 182                                                  | No data                                                      |
| Fri 28/07/17  | 12                                               | 12                                                         | 19                                                     |                                                                       | 19                                                      | No data                                                      | 20                              | 26                                               | 20                                                         | 111                                                       |                                                                       | 107                                                  | No data                                                      |
| Sat 29/07/17  | 7                                                | 8                                                          | 14                                                     |                                                                       | 12                                                      | No data                                                      | 17                              | 11                                               | 13                                                         | 93                                                        |                                                                       | 24                                                   | No data                                                      |
| Sun 30/07/17  | 5                                                | 5                                                          | 9                                                      |                                                                       | 10                                                      | No data                                                      | 12                              | 8                                                | 9                                                          | 35                                                        |                                                                       | 164                                                  | No data                                                      |
| Mon 31/07/17  | 10                                               | 10                                                         | 28                                                     |                                                                       | 16                                                      | 19                                                           | 20                              | 12                                               | 13                                                         | 525                                                       |                                                                       | 55                                                   | 143                                                          |
| Tue 01/08/17  | 9                                                | 10                                                         | 19                                                     |                                                                       | 17                                                      | 9                                                            | 20                              | 14                                               | 16                                                         | 160                                                       |                                                                       | 64                                                   | 18                                                           |
| Wed 02/08/17  | 5                                                | 5                                                          | 9                                                      |                                                                       | 11                                                      | 7                                                            | 14                              | 8                                                | 9                                                          | 31                                                        |                                                                       | 118                                                  | 12                                                           |
| Thur 03/08/17 | 13                                               | 13                                                         | 18                                                     |                                                                       | 20                                                      | No data                                                      | 20                              | 25                                               | 19                                                         | 51                                                        |                                                                       | 71                                                   | No data                                                      |
| Fri 04/08/17  | 8                                                | 9                                                          | 14                                                     |                                                                       | 12                                                      | No data                                                      | 16                              | 16                                               | 14                                                         | 96                                                        |                                                                       | 109                                                  | No data                                                      |
| Sat 05/08/17  | 5                                                | 6                                                          | 8                                                      |                                                                       | 6                                                       | No data                                                      | 14                              | 10                                               | 10                                                         | 22                                                        |                                                                       | 17                                                   | No data                                                      |
| Sun 06/08/17  | 7                                                | 7                                                          | 12                                                     |                                                                       | 9                                                       | No data                                                      | 14                              | 9                                                | 10                                                         | 32                                                        |                                                                       | 24                                                   | No data                                                      |
| Mon 07/08/17  | 8                                                | 9                                                          | 16                                                     |                                                                       | 10                                                      | No data                                                      | 18                              | 17                                               | 13                                                         | 53                                                        |                                                                       | 45                                                   | No data                                                      |
| Tue 08/08/17  | 3                                                | 4                                                          | 5                                                      |                                                                       | 4                                                       | No data                                                      | 16                              | 5                                                | 8                                                          | 17                                                        |                                                                       | 12                                                   | No data                                                      |
| Wed 09/08/17  | 6                                                | 6                                                          | 9                                                      |                                                                       | 8                                                       | No data                                                      | 14                              | 14                                               | 14                                                         | 38                                                        |                                                                       | 22                                                   | No data                                                      |
| Thur 10/08/17 | 9                                                | 10                                                         | 21                                                     |                                                                       | 11                                                      | 14                                                           | 21                              | 14                                               | 18                                                         | 643                                                       |                                                                       | 34                                                   | 16                                                           |
| Fri 11/08/17  | 9                                                | 10                                                         | 14                                                     |                                                                       | 10                                                      | 18                                                           | 21                              | 14                                               | 15                                                         | 111                                                       |                                                                       | 36                                                   | 31                                                           |