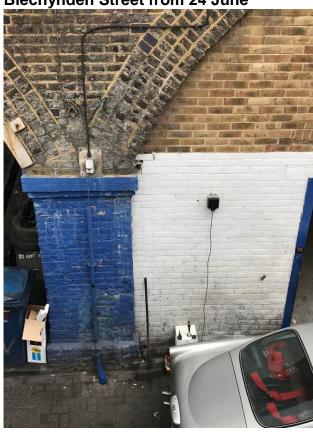

## Monitoring timeline

To supplement the initial risk assessments and plume modelling made on 14 June and the information available from the London Air Quality Monitoring Network (see Appendix 1) PHE introduced monitoring for particulate matter in close proximity to Grenfell Tower on 24 June at three locations (Kensington Aldridge Academy; Kensington Leisure Centre and Blechynden Street); a fourth monitoring site for particulate matter (Grenfell Road) was set up on 3 July.

Following a review of the monitoring locations, the particulate matter monitor at Blechynden Street was moved on 17 August, to a location close to the Latimer Road TMO office. The monitor was moved from Blechynden Street as it was located close to a motor garage and was occasionally impacted by vehicle exhaust emissions.

#### 17 August

Particulate monitor on Blechynden Street moved to a new location at the nearby Latimer Road TMO office