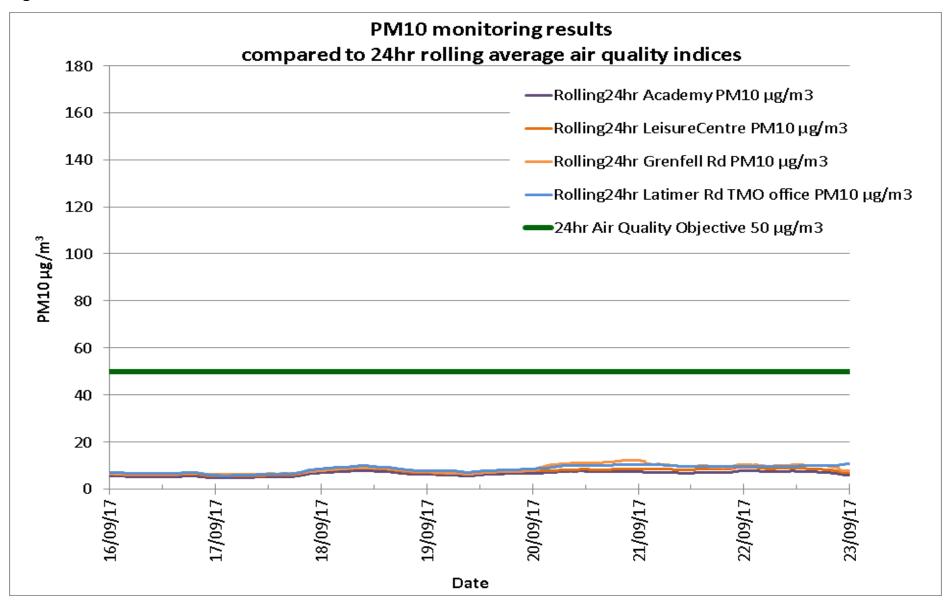

### Particulate matter (PM<sub>10</sub>) data

|               | 24 hr<br>Mean                                    | 24 hr<br>Mean                                              | 24 hr<br>Mean                                             | 24 hr<br>Mean                                                         | 24 hr<br>Mean                                           | 24 hr<br>Mean                                                | 24 hr<br>Mean                   | 15 minute<br>Max                                 | 15 minute<br>Max                                           | 15 minute<br>Max                                          | 15 minute<br>Max                                                      | 15 minute<br>Max                                     | 60 minute<br>Max                                             |
|---------------|--------------------------------------------------|------------------------------------------------------------|-----------------------------------------------------------|-----------------------------------------------------------------------|---------------------------------------------------------|--------------------------------------------------------------|---------------------------------|--------------------------------------------------|------------------------------------------------------------|-----------------------------------------------------------|-----------------------------------------------------------------------|------------------------------------------------------|--------------------------------------------------------------|
| Date          | Academy<br>PM <sub>10</sub><br>μg/m <sup>3</sup> | Leisure<br>Centre<br>PM <sub>10</sub><br>μg/m <sup>3</sup> | Blechynden<br>St<br>PM <sub>10</sub><br>µg/m <sup>3</sup> | Station<br>Wk/ TMO<br>office<br>PM <sub>10</sub><br>µg/m <sup>3</sup> | Grenfell<br>Rd<br>PM <sub>10</sub><br>μg/m <sup>3</sup> | North<br>Kensington<br>PM <sub>10</sub><br>µg/m <sup>3</sup> | London<br>Mean<br>PM10<br>µg/m³ | Academy<br>PM <sub>10</sub><br>µg/m <sup>3</sup> | Leisure<br>Centre<br>PM <sub>10</sub><br>µg/m <sup>3</sup> | Blechynden<br>St<br>PM <sub>10</sub><br>µg/m <sup>3</sup> | Station<br>Wk/ TMO<br>office<br>PM <sub>10</sub><br>µg/m <sup>3</sup> | Grenfell Rd<br>PM <sub>10</sub><br>µg/m <sup>3</sup> | North<br>Kensington<br>PM <sub>10</sub><br>µg/m <sup>3</sup> |
| Sat 24/06/17  | 4                                                | 5                                                          |                                                           |                                                                       |                                                         | 14                                                           | 14                              | 15                                               | 53                                                         |                                                           |                                                                       |                                                      | 17                                                           |
| Sun 25/06/17  | 4                                                | 5                                                          |                                                           |                                                                       |                                                         | 12                                                           | 12                              | 10                                               | 11                                                         |                                                           |                                                                       |                                                      | 17                                                           |
| Mon 26/06/17  | 7                                                | 8                                                          |                                                           |                                                                       |                                                         | 14                                                           | 17                              | 12                                               | 14                                                         |                                                           |                                                                       |                                                      | 19                                                           |
| Tue 27/06/17  | 13                                               | 14                                                         |                                                           |                                                                       |                                                         | 32                                                           | 26                              | 21                                               | 22                                                         |                                                           |                                                                       |                                                      | 38                                                           |
| Wed 28/06/17  | 5                                                | 5                                                          |                                                           |                                                                       |                                                         | 16                                                           | 15                              | 10                                               | 9                                                          |                                                           |                                                                       |                                                      | 27                                                           |
| Thur 29/06/17 | 4                                                | 5                                                          |                                                           |                                                                       |                                                         | 14                                                           | 15                              | 8                                                | 7                                                          |                                                           |                                                                       |                                                      | 18                                                           |
| Fri 30/06/17  | 4                                                | 5                                                          | 12                                                        |                                                                       |                                                         | 15                                                           | 16                              | 16                                               | 9                                                          | 101                                                       |                                                                       |                                                      | 22                                                           |
| Sat 01/07/17  | 7                                                | 8                                                          | 12                                                        |                                                                       |                                                         | 19                                                           | 17                              | 14                                               | 15                                                         | 64                                                        |                                                                       |                                                      | 21                                                           |
| Sun 02/07/17  | 6                                                | 7                                                          | 10                                                        |                                                                       |                                                         | 16                                                           | 14                              | 9                                                | 14                                                         | 44                                                        |                                                                       |                                                      | 23                                                           |
| Mon 03/07/17  | 6                                                | 8                                                          | 13                                                        |                                                                       |                                                         | 16                                                           | 15                              | 13                                               | 13                                                         | 103                                                       |                                                                       |                                                      | 20                                                           |
| Tue 04/07/17  | 6                                                | 7                                                          | 17                                                        |                                                                       |                                                         | 17                                                           | 17                              | 10                                               | 11                                                         | 121                                                       |                                                                       |                                                      | 25                                                           |
| Wed 05/07/17  | 7                                                | 8                                                          | 19                                                        |                                                                       |                                                         | 20                                                           | 19                              | 10                                               | 10                                                         | 163                                                       |                                                                       |                                                      | 25                                                           |
| Thur 06/07/17 | 10                                               | 11                                                         | 23                                                        |                                                                       |                                                         | 15                                                           | 27                              | 25                                               | 23                                                         | 86                                                        |                                                                       |                                                      | 26                                                           |
| Fri 07/07/17  | 6                                                | 7                                                          | 18                                                        |                                                                       |                                                         | 10                                                           | 19                              | 9                                                | 10                                                         | 111                                                       |                                                                       |                                                      | 14                                                           |
| Sat 08/07/17  | 4                                                | 5                                                          | 11                                                        |                                                                       |                                                         | 7                                                            | 14                              | 13                                               | 14                                                         | 48                                                        |                                                                       |                                                      | 20                                                           |
| Sun 09/07/17  | 5                                                | 6                                                          | 17                                                        |                                                                       |                                                         | 12                                                           | 17                              | 12                                               | 13                                                         | 104                                                       |                                                                       |                                                      | 22                                                           |
| Mon 10/07/17  | 7                                                | 7                                                          | 14                                                        |                                                                       | 43                                                      | 10                                                           | 17                              | 18                                               | 18                                                         | 87                                                        |                                                                       | 773                                                  | 13                                                           |
| Tue 11/07/17  | 7                                                | 6                                                          | 23                                                        |                                                                       | 13                                                      | 8                                                            | 14                              | 18                                               | 13                                                         | 446                                                       |                                                                       | 299                                                  | 16                                                           |
| Wed 12/07/17  | 6                                                | 6                                                          | 16                                                        |                                                                       | 9                                                       | 8                                                            | 14                              | 46                                               | 12                                                         | 180                                                       |                                                                       | 15                                                   | 15                                                           |
| Thur 13/07/17 | 8                                                | 9                                                          | 23                                                        |                                                                       | 15                                                      | 12                                                           | 19                              | 11                                               | 14                                                         | 224                                                       |                                                                       | 200                                                  | 15                                                           |
| Fri 14/07/17  | 6                                                | 7                                                          | 10                                                        |                                                                       | 11                                                      | 9                                                            | 16                              | 9                                                | 13                                                         | 37                                                        |                                                                       | 103                                                  | 11                                                           |
| Sat 15/07/17  | 7                                                | 8                                                          | 13                                                        |                                                                       | 11                                                      | 9                                                            | 17                              | 12                                               | 13                                                         | 66                                                        |                                                                       | 59                                                   | 15                                                           |
| Sun 16/07/17  | 4                                                | 4                                                          | 9                                                         |                                                                       | 7                                                       | 5                                                            | 10                              | 6                                                | 20                                                         | 36                                                        |                                                                       | 42                                                   | 8                                                            |

|               | 24 hr<br>Mean                                    | 24 hr<br>Mean                                              | 24hr<br>Mean                                           | 24hr<br>Mean                                                          | 24 hr<br>Mean                                           | 24 hr<br>Mean                                                | 24 hr<br>Mean                   | 15 minute<br>Max                                 | 15 minute<br>Max                                           | 15 minute<br>Max                                          | 15 minute<br>Max                                                      | 15 minute<br>Max                                     | 60 minute<br>Max                                             |
|---------------|--------------------------------------------------|------------------------------------------------------------|--------------------------------------------------------|-----------------------------------------------------------------------|---------------------------------------------------------|--------------------------------------------------------------|---------------------------------|--------------------------------------------------|------------------------------------------------------------|-----------------------------------------------------------|-----------------------------------------------------------------------|------------------------------------------------------|--------------------------------------------------------------|
| Date          | Academy<br>PM <sub>10</sub><br>μg/m <sup>3</sup> | Leisure<br>Centre<br>PM <sub>10</sub><br>µg/m <sup>3</sup> | Blechynden<br>St<br>PM <sub>10</sub> µg/m <sup>3</sup> | Station<br>Wk/ TMO<br>office<br>PM <sub>10</sub><br>µg/m <sup>3</sup> | Grenfell<br>Rd<br>PM <sub>10</sub><br>μg/m <sup>3</sup> | North<br>Kensington<br>PM <sub>10</sub><br>µg/m <sup>3</sup> | London<br>Mean<br>PM10<br>µg/m3 | Academy<br>PM <sub>10</sub><br>µg/m <sup>3</sup> | Leisure<br>Centre<br>PM <sub>10</sub><br>µg/m <sup>3</sup> | Blechynden<br>St<br>PM <sub>10</sub><br>µg/m <sup>3</sup> | Station<br>Wk/ TMO<br>office<br>PM <sub>10</sub><br>µg/m <sup>3</sup> | Grenfell Rd<br>PM <sub>10</sub><br>µg/m <sup>3</sup> | North<br>Kensington<br>PM <sub>10</sub><br>µg/m <sup>3</sup> |
| Mon 17/07/17  | 6                                                | 7                                                          | 13                                                     |                                                                       | 11                                                      | 9                                                            | 17                              | 10                                               | 11                                                         | 48                                                        |                                                                       | 107                                                  | 13                                                           |
| Tues18/07/17  | 12                                               | 13                                                         | 29                                                     |                                                                       | 22                                                      | 17                                                           | 26                              | 20                                               | 24                                                         | 204                                                       |                                                                       | 101                                                  | 32                                                           |
| Wed 19/07/17  | 11                                               | 12                                                         | 19                                                     |                                                                       | 37                                                      | 18                                                           | 24                              | 26                                               | 31                                                         | 46                                                        |                                                                       | 943                                                  | 34                                                           |
| Thur 20/07/17 | 7                                                | 8                                                          | 14                                                     |                                                                       | 12                                                      | 9                                                            | 16                              | 11                                               | 13                                                         | 74                                                        |                                                                       | 28                                                   | 27                                                           |
| Fri 21/07/17  | 8                                                | 8                                                          | 30                                                     |                                                                       | 15                                                      | 10                                                           | 17                              | 12                                               | 13                                                         | 694                                                       |                                                                       | 67                                                   | 13                                                           |
| Sat 22/07/17  | 5                                                | 5                                                          | 11                                                     |                                                                       | 11                                                      | 5                                                            | 12                              | 9                                                | 10                                                         | 50                                                        |                                                                       | 210                                                  | 10                                                           |
| Sun 23/07/17  | 6                                                | 6                                                          | 9                                                      |                                                                       | 9                                                       | 9                                                            | 13                              | 11                                               | 13                                                         | 26                                                        |                                                                       | 26                                                   | 20                                                           |
| Mon 24/07/17  | 4                                                | 4                                                          | 11                                                     |                                                                       | 11                                                      | 7                                                            | 12                              | 7                                                | 6                                                          | 346                                                       |                                                                       | 269                                                  | 6                                                            |
| Tues 25/07/17 | 5                                                | 6                                                          | 11                                                     |                                                                       | 8                                                       | 6                                                            | 17                              | 8                                                | 9                                                          | 62                                                        |                                                                       | 13                                                   | 13                                                           |
| Wed 26/07/17  | 7                                                | 7                                                          | 12                                                     |                                                                       | 14                                                      | 1                                                            | 17                              | 17                                               | 18                                                         | 28                                                        |                                                                       | 163                                                  | 3                                                            |
| Thur 27/07/17 | 15                                               | 15                                                         | 21                                                     |                                                                       | 26                                                      | No data                                                      | 25                              | 22                                               | 23                                                         | 59                                                        |                                                                       | 182                                                  | No data                                                      |
| Fri 28/07/17  | 12                                               | 12                                                         | 19                                                     |                                                                       | 19                                                      | No data                                                      | 20                              | 26                                               | 20                                                         | 111                                                       |                                                                       | 107                                                  | No data                                                      |
| Sat 29/07/17  | 7                                                | 8                                                          | 14                                                     |                                                                       | 12                                                      | No data                                                      | 17                              | 11                                               | 13                                                         | 93                                                        |                                                                       | 24                                                   | No data                                                      |
| Sun 30/07/17  | 5                                                | 5                                                          | 9                                                      |                                                                       | 10                                                      | No data                                                      | 12                              | 8                                                | 9                                                          | 35                                                        |                                                                       | 164                                                  | No data                                                      |
| Mon 31/07/17  | 10                                               | 10                                                         | 28                                                     |                                                                       | 16                                                      | 19                                                           | 20                              | 12                                               | 13                                                         | 525                                                       |                                                                       | 55                                                   | 143                                                          |
| Tue 01/08/17  | 9                                                | 10                                                         | 19                                                     |                                                                       | 17                                                      | 9                                                            | 20                              | 14                                               | 16                                                         | 160                                                       |                                                                       | 64                                                   | 18                                                           |
| Wed 02/08/17  | 5                                                | 5                                                          | 9                                                      |                                                                       | 11                                                      | 7                                                            | 14                              | 8                                                | 9                                                          | 31                                                        |                                                                       | 118                                                  | 12                                                           |
| Thur 03/08/17 | 13                                               | 13                                                         | 18                                                     |                                                                       | 20                                                      | No data                                                      | 20                              | 25                                               | 19                                                         | 51                                                        |                                                                       | 71                                                   | No data                                                      |
| Fri 04/08/17  | 8                                                | 9                                                          | 14                                                     |                                                                       | 12                                                      | No data                                                      | 16                              | 16                                               | 14                                                         | 96                                                        |                                                                       | 109                                                  | No data                                                      |
| Sat 05/08/17  | 5                                                | 6                                                          | 8                                                      |                                                                       | 6                                                       | No data                                                      | 14                              | 10                                               | 10                                                         | 22                                                        |                                                                       | 17                                                   | No data                                                      |
| Sun 06/08/17  | 7                                                | 7                                                          | 12                                                     |                                                                       | 9                                                       | No data                                                      | 14                              | 9                                                | 10                                                         | 32                                                        |                                                                       | 24                                                   | No data                                                      |
| Mon 07/08/17  | 8                                                | 9                                                          | 16                                                     |                                                                       | 10                                                      | No data                                                      | 18                              | 17                                               | 13                                                         | 53                                                        |                                                                       | 45                                                   | No data                                                      |
| Tue 08/08/17  | 3                                                | 4                                                          | 5                                                      |                                                                       | 4                                                       | No data                                                      | 16                              | 5                                                | 8                                                          | 17                                                        |                                                                       | 12                                                   | No data                                                      |
| Wed 09/08/17  | 6                                                | 6                                                          | 9                                                      |                                                                       | 8                                                       | No data                                                      | 14                              | 14                                               | 14                                                         | 38                                                        |                                                                       | 22                                                   | No data                                                      |
| Thur 10/08/17 | 9                                                | 10                                                         | 21                                                     |                                                                       | 11                                                      | 14                                                           | 21                              | 14                                               | 18                                                         | 643                                                       |                                                                       | 34                                                   | 16                                                           |
| Fri 11/08/17  | 9                                                | 10                                                         | 14                                                     |                                                                       | 10                                                      | 18                                                           | 21                              | 14                                               | 15                                                         | 111                                                       |                                                                       | 36                                                   | 31                                                           |

|               | 24 hr<br>Mean                                    | 24 hr<br>Mean                                              | 24hr<br>Mean                                           | 24 hr<br>Mean                                                         | 24 hr<br>Mean                                           | 24 hr Mean                                                   | 24 hr<br>Mean                               | 15 minute<br>Max                                 | 15 minute<br>Max                                           | 15 minute<br>Max                                         | 15 minute<br>Max                                                   | 15 minute<br>Max                                     | 60 minute<br>Max                                             |
|---------------|--------------------------------------------------|------------------------------------------------------------|--------------------------------------------------------|-----------------------------------------------------------------------|---------------------------------------------------------|--------------------------------------------------------------|---------------------------------------------|--------------------------------------------------|------------------------------------------------------------|----------------------------------------------------------|--------------------------------------------------------------------|------------------------------------------------------|--------------------------------------------------------------|
| Date          | Academy<br>PM <sub>10</sub><br>μg/m <sup>3</sup> | Leisure<br>Centre<br>PM <sub>10</sub><br>µg/m <sup>3</sup> | Blechynden<br>St<br>PM <sub>10</sub> µg/m <sup>3</sup> | Station<br>Wk/ TMO<br>office<br>PM <sub>10</sub><br>µg/m <sup>3</sup> | Grenfell<br>Rd<br>PM <sub>10</sub><br>µg/m <sup>3</sup> | North<br>Kensington<br>PM <sub>10</sub><br>µg/m <sup>3</sup> | London<br>Mean<br>PM10<br>µg/m <sup>3</sup> | Academy<br>PM <sub>10</sub><br>µg/m <sup>3</sup> | Leisure<br>Centre<br>PM <sub>10</sub><br>µg/m <sup>3</sup> | Blechynden<br>St<br>PM <sub>10 .</sub> µg/m <sup>3</sup> | Station<br>Wk/ TMO<br>office PM <sub>10</sub><br>µg/m <sup>3</sup> | Grenfell Rd<br>PM <sub>10</sub><br>µg/m <sup>3</sup> | North<br>Kensington<br>PM <sub>10</sub><br>µg/m <sup>3</sup> |
| Sat 12/08/17  | 5                                                | 4                                                          | 20                                                     |                                                                       | 5                                                       | 10                                                           | 11                                          | 9                                                | 7                                                          | 684                                                      |                                                                    | 16                                                   | 13                                                           |
| Sun 13/08/17  | 7                                                | 8                                                          | 14                                                     |                                                                       | 7                                                       | 14                                                           | 15                                          | 19                                               | 13                                                         | 55                                                       |                                                                    | 14                                                   | 20                                                           |
| Mon 14/08/17  | 7                                                | 8                                                          | 24                                                     |                                                                       | 11                                                      | 16                                                           | 21                                          | 24                                               | 13                                                         | 173                                                      |                                                                    | 130                                                  | 23                                                           |
| Tues 15/08/17 | 7                                                | 8                                                          | 18                                                     |                                                                       | 8                                                       | 17                                                           | 21                                          | 15                                               | 14                                                         | 471                                                      |                                                                    | 34                                                   | 28                                                           |
| Wed 16/08/17  | 7                                                | 8                                                          | 19                                                     |                                                                       | 10                                                      | 15                                                           | 20                                          | 13                                               | 13                                                         | 135                                                      |                                                                    | 157                                                  | 22                                                           |
| Thur 17/08/17 | 6                                                | 7                                                          |                                                        |                                                                       | 9                                                       | 13                                                           | 17                                          | 15                                               | 17                                                         | 22                                                       | 19                                                                 | 93                                                   | 18                                                           |
| Fri 18/08/17  | 8                                                | 10                                                         |                                                        | 12                                                                    | 11                                                      | 15                                                           | 16                                          | 18                                               | 21                                                         |                                                          | 24                                                                 | 40                                                   | 16                                                           |
| Sat 19/08/17  | 8                                                | 10                                                         |                                                        | 12                                                                    | 10                                                      | 12                                                           | 14                                          | 10                                               | 12                                                         |                                                          | 15                                                                 | 16                                                   | 13                                                           |
| Sun 20/08/17  | 8                                                | 9                                                          |                                                        | 13                                                                    | 10                                                      | 14                                                           | 14                                          | 11                                               | 14                                                         |                                                          | 40                                                                 | 57                                                   | 15                                                           |
| Mon 21/08/17  | 4                                                | 5                                                          |                                                        | 5                                                                     | 6                                                       | 8                                                            | 14                                          | 7                                                | 8                                                          |                                                          | 10                                                                 | 119                                                  | 14                                                           |
| Tues 22/08/17 | 8                                                | 9                                                          |                                                        | 10                                                                    | 10                                                      | 7                                                            | 24                                          | 16                                               | 15                                                         |                                                          | 16                                                                 | 149                                                  | 13                                                           |
| Wed 23/08/17  | 11                                               | 12                                                         |                                                        | 13                                                                    | 11                                                      | 5                                                            | 31                                          | 20                                               | 21                                                         |                                                          | 25                                                                 | 53                                                   | 9                                                            |
| Thu 24/08/17  | 7                                                | 9                                                          |                                                        | 9                                                                     | 9                                                       | 5                                                            | 18                                          | 11                                               | 13                                                         |                                                          | 15                                                                 | 45                                                   | 7                                                            |
| Fri 25/08/17  | 9                                                | 11                                                         |                                                        | 12                                                                    | 11                                                      | 12                                                           | 23                                          | 18                                               | 21                                                         |                                                          | 22                                                                 | 21                                                   | 28                                                           |
| Sat 26/08/17  | 10                                               | 11                                                         |                                                        | 12                                                                    | 10                                                      | 24                                                           | 24                                          | 18                                               | 21                                                         |                                                          | 22                                                                 | 21                                                   | 36                                                           |
| Sun 27/08/17  | 8                                                | 9                                                          |                                                        | 9                                                                     | 9                                                       | 23                                                           | 21                                          | 22                                               | 17                                                         |                                                          | 18                                                                 | 44                                                   | 44                                                           |
| Mon 28/08/17  | 10                                               | 12                                                         |                                                        | 12                                                                    | 11                                                      | 37                                                           | 35                                          | 18                                               | 19                                                         |                                                          | 27                                                                 | 41                                                   | 58                                                           |
| Tue 29/08/17  | 9                                                | 10                                                         |                                                        | 11                                                                    | 11                                                      | 25                                                           | 28                                          | 16                                               | 19                                                         |                                                          | 21                                                                 | 131                                                  | 35                                                           |
| Wed 30/08/17  | 9                                                | 12                                                         |                                                        | 12                                                                    | 15                                                      | 16                                                           | 20                                          | 14                                               | 18                                                         |                                                          | 32                                                                 | 100                                                  | 21                                                           |
| Thur 31/08/17 | 7                                                | 8                                                          |                                                        | 9                                                                     | 9                                                       | 18                                                           | 20                                          | 14                                               | 15                                                         |                                                          | 17                                                                 | 46                                                   | 22                                                           |
| Fri 01/09/17  | 7                                                | 8                                                          |                                                        | 9                                                                     | 8                                                       | 17                                                           | 19                                          | 13                                               | 13                                                         |                                                          | 15                                                                 | 19                                                   | 22                                                           |
| Sat 02/09/17  | 6                                                | 7                                                          |                                                        | 8                                                                     | 6                                                       | 18                                                           | 18                                          | 8                                                | 10                                                         |                                                          | 19                                                                 | 10                                                   | 22                                                           |
| Sun 03/09/17  | 5                                                | 6                                                          |                                                        | 7                                                                     | 7                                                       | 16                                                           | 15                                          | 8                                                | 10                                                         |                                                          | 24                                                                 | 92                                                   | 27                                                           |
| Mon 04/09/17  | 3                                                | 4                                                          |                                                        | 4                                                                     | 10                                                      | 13                                                           | 14                                          | 5                                                | 6                                                          |                                                          | 22                                                                 | 401                                                  | 18                                                           |
| Tues 05/09/17 | 4                                                | 4                                                          |                                                        | 5                                                                     | 6                                                       | 11                                                           | 13                                          | 7                                                | 8                                                          |                                                          | 6                                                                  | 75                                                   | 16                                                           |
| Wed 06/09/17  | 17                                               | 21                                                         |                                                        | 21                                                                    | 19                                                      | 18                                                           | 28                                          | 29                                               | 33                                                         |                                                          | 35                                                                 | 36                                                   | 30                                                           |