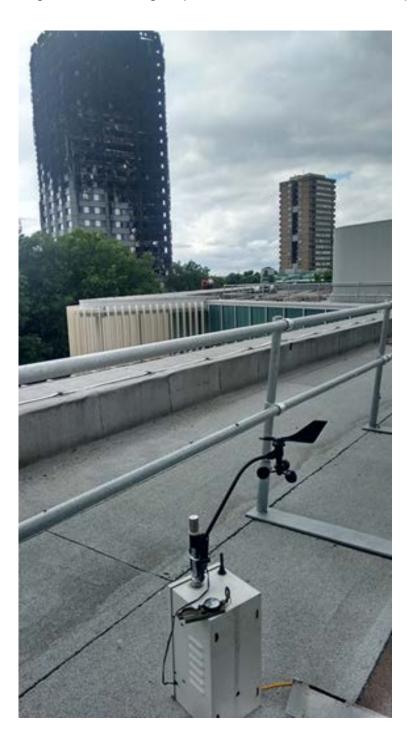

## Monitoring locations

The map will be updated regularly as certain monitoring locations, for example for asbestos, will be moved around the site to ensure good coverage based on site activities.

PHE, after consulting with scientific partners, introduced monitoring for potential long-term low-concentration threats (dioxins and polycyclic aromatic hydrocarbons) on 3 July (Kensington Aldridge Academy and Grenfell Road). All the monitoring sites are highlighted on the map above. Further details of monitoring locations including photos can be found in Appendix 2.