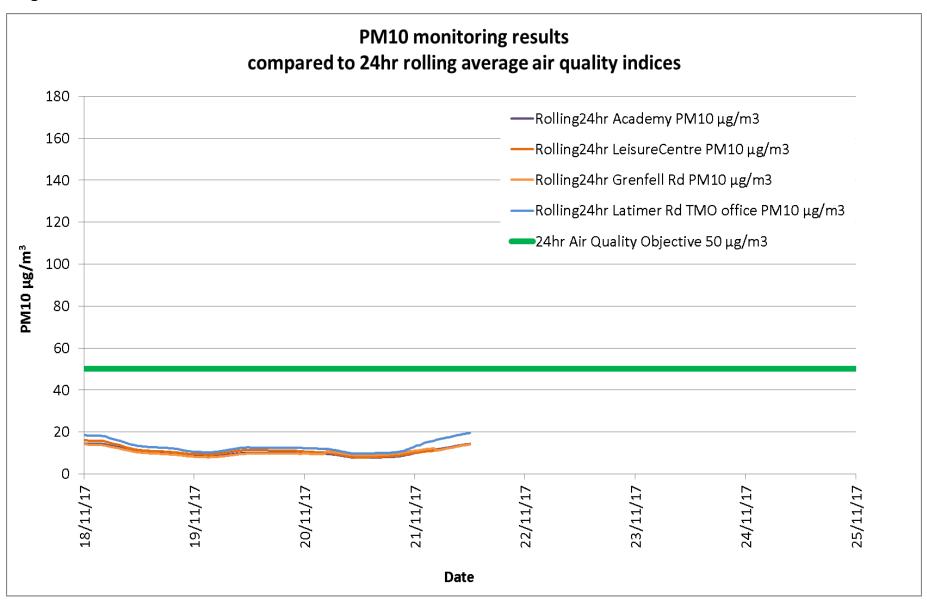

### Particulate matter (PM<sub>10</sub>) data

|               | 24 hr<br>Mean                                    | 24 hr<br>Mean                                              | 24 hr<br>Mean                                             | 24 hr<br>Mean                                                         | 24 hr<br>Mean                                           | 24 hr<br>Mean                                                | 24 hr<br>Mean                   | 15 minute<br>Max                                 | 15 minute<br>Max                                           | 15 minute<br>Max                                          | 15 minute<br>Max                                                      | 15 minute<br>Max                                     | 60 minute<br>Max                                             |
|---------------|--------------------------------------------------|------------------------------------------------------------|-----------------------------------------------------------|-----------------------------------------------------------------------|---------------------------------------------------------|--------------------------------------------------------------|---------------------------------|--------------------------------------------------|------------------------------------------------------------|-----------------------------------------------------------|-----------------------------------------------------------------------|------------------------------------------------------|--------------------------------------------------------------|
| Date          | Academy<br>PM <sub>10</sub><br>μg/m <sup>3</sup> | Leisure<br>Centre<br>PM <sub>10</sub><br>μg/m <sup>3</sup> | Blechynden<br>St<br>PM <sub>10</sub><br>µg/m <sup>3</sup> | Station<br>Wk/ TMO<br>office<br>PM <sub>10</sub><br>µg/m <sup>3</sup> | Grenfell<br>Rd<br>PM <sub>10</sub><br>μg/m <sup>3</sup> | North<br>Kensington<br>PM <sub>10</sub><br>µg/m <sup>3</sup> | London<br>Mean<br>PM10<br>µg/m³ | Academy<br>PM <sub>10</sub><br>µg/m <sup>3</sup> | Leisure<br>Centre<br>PM <sub>10</sub><br>µg/m <sup>3</sup> | Blechynden<br>St<br>PM <sub>10</sub><br>µg/m <sup>3</sup> | Station<br>Wk/ TMO<br>office<br>PM <sub>10</sub><br>µg/m <sup>3</sup> | Grenfell Rd<br>PM <sub>10</sub><br>µg/m <sup>3</sup> | North<br>Kensington<br>PM <sub>10</sub><br>µg/m <sup>3</sup> |
| Sat 24/06/17  | 4                                                | 5                                                          |                                                           |                                                                       |                                                         | 14                                                           | 14                              | 15                                               | 53                                                         |                                                           |                                                                       |                                                      | 17                                                           |
| Sun 25/06/17  | 4                                                | 5                                                          |                                                           |                                                                       |                                                         | 12                                                           | 12                              | 10                                               | 11                                                         |                                                           |                                                                       |                                                      | 17                                                           |
| Mon 26/06/17  | 7                                                | 8                                                          |                                                           |                                                                       |                                                         | 14                                                           | 17                              | 12                                               | 14                                                         |                                                           |                                                                       |                                                      | 19                                                           |
| Tue 27/06/17  | 13                                               | 14                                                         |                                                           |                                                                       |                                                         | 32                                                           | 26                              | 21                                               | 22                                                         |                                                           |                                                                       |                                                      | 38                                                           |
| Wed 28/06/17  | 5                                                | 5                                                          |                                                           |                                                                       |                                                         | 16                                                           | 15                              | 10                                               | 9                                                          |                                                           |                                                                       |                                                      | 27                                                           |
| Thur 29/06/17 | 4                                                | 5                                                          |                                                           |                                                                       |                                                         | 14                                                           | 15                              | 8                                                | 7                                                          |                                                           |                                                                       |                                                      | 18                                                           |
| Fri 30/06/17  | 4                                                | 5                                                          | 12                                                        |                                                                       |                                                         | 15                                                           | 16                              | 16                                               | 9                                                          | 101                                                       |                                                                       |                                                      | 22                                                           |
| Sat 01/07/17  | 7                                                | 8                                                          | 12                                                        |                                                                       |                                                         | 19                                                           | 17                              | 14                                               | 15                                                         | 64                                                        |                                                                       |                                                      | 21                                                           |
| Sun 02/07/17  | 6                                                | 7                                                          | 10                                                        |                                                                       |                                                         | 16                                                           | 14                              | 9                                                | 14                                                         | 44                                                        |                                                                       |                                                      | 23                                                           |
| Mon 03/07/17  | 6                                                | 8                                                          | 13                                                        |                                                                       |                                                         | 16                                                           | 15                              | 13                                               | 13                                                         | 103                                                       |                                                                       |                                                      | 20                                                           |
| Tue 04/07/17  | 6                                                | 7                                                          | 17                                                        |                                                                       |                                                         | 17                                                           | 17                              | 10                                               | 11                                                         | 121                                                       |                                                                       |                                                      | 25                                                           |
| Wed 05/07/17  | 7                                                | 8                                                          | 19                                                        |                                                                       |                                                         | 20                                                           | 19                              | 10                                               | 10                                                         | 163                                                       |                                                                       |                                                      | 25                                                           |
| Thur 06/07/17 | 10                                               | 11                                                         | 23                                                        |                                                                       |                                                         | 15                                                           | 27                              | 25                                               | 23                                                         | 86                                                        |                                                                       |                                                      | 26                                                           |
| Fri 07/07/17  | 6                                                | 7                                                          | 18                                                        |                                                                       |                                                         | 10                                                           | 19                              | 9                                                | 10                                                         | 111                                                       |                                                                       |                                                      | 14                                                           |
| Sat 08/07/17  | 4                                                | 5                                                          | 11                                                        |                                                                       |                                                         | 7                                                            | 14                              | 13                                               | 14                                                         | 48                                                        |                                                                       |                                                      | 20                                                           |
| Sun 09/07/17  | 5                                                | 6                                                          | 17                                                        |                                                                       |                                                         | 12                                                           | 17                              | 12                                               | 13                                                         | 104                                                       |                                                                       |                                                      | 22                                                           |
| Mon 10/07/17  | 7                                                | 7                                                          | 14                                                        |                                                                       | 43                                                      | 10                                                           | 17                              | 18                                               | 18                                                         | 87                                                        |                                                                       | 773                                                  | 13                                                           |
| Tue 11/07/17  | 7                                                | 6                                                          | 23                                                        |                                                                       | 13                                                      | 8                                                            | 14                              | 18                                               | 13                                                         | 446                                                       |                                                                       | 299                                                  | 16                                                           |
| Wed 12/07/17  | 6                                                | 6                                                          | 16                                                        |                                                                       | 9                                                       | 8                                                            | 14                              | 46                                               | 12                                                         | 180                                                       |                                                                       | 15                                                   | 15                                                           |
| Thur 13/07/17 | 8                                                | 9                                                          | 23                                                        |                                                                       | 15                                                      | 12                                                           | 19                              | 11                                               | 14                                                         | 224                                                       |                                                                       | 200                                                  | 15                                                           |
| Fri 14/07/17  | 6                                                | 7                                                          | 10                                                        |                                                                       | 11                                                      | 9                                                            | 16                              | 9                                                | 13                                                         | 37                                                        |                                                                       | 103                                                  | 11                                                           |
| Sat 15/07/17  | 7                                                | 8                                                          | 13                                                        |                                                                       | 11                                                      | 9                                                            | 17                              | 12                                               | 13                                                         | 66                                                        |                                                                       | 59                                                   | 15                                                           |
| Sun 16/07/17  | 4                                                | 4                                                          | 9                                                         |                                                                       | 7                                                       | 5                                                            | 10                              | 6                                                | 20                                                         | 36                                                        |                                                                       | 42                                                   | 8                                                            |

|               | 24 hr<br>Mean                                    | 24 hr<br>Mean                                              | 24hr<br>Mean                                           | 24hr<br>Mean                                                          | 24 hr<br>Mean                                           | 24 hr<br>Mean                                                | 24 hr<br>Mean                   | 15 minute<br>Max                                 | 15 minute<br>Max                                           | 15 minute<br>Max                                          | 15 minute<br>Max                                                      | 15 minute<br>Max                                     | 60 minute<br>Max                                             |
|---------------|--------------------------------------------------|------------------------------------------------------------|--------------------------------------------------------|-----------------------------------------------------------------------|---------------------------------------------------------|--------------------------------------------------------------|---------------------------------|--------------------------------------------------|------------------------------------------------------------|-----------------------------------------------------------|-----------------------------------------------------------------------|------------------------------------------------------|--------------------------------------------------------------|
| Date          | Academy<br>PM <sub>10</sub><br>μg/m <sup>3</sup> | Leisure<br>Centre<br>PM <sub>10</sub><br>µg/m <sup>3</sup> | Blechynden<br>St<br>PM <sub>10</sub> µg/m <sup>3</sup> | Station<br>Wk/ TMO<br>office<br>PM <sub>10</sub><br>µg/m <sup>3</sup> | Grenfell<br>Rd<br>PM <sub>10</sub><br>μg/m <sup>3</sup> | North<br>Kensington<br>PM <sub>10</sub><br>µg/m <sup>3</sup> | London<br>Mean<br>PM10<br>µg/m3 | Academy<br>PM <sub>10</sub><br>µg/m <sup>3</sup> | Leisure<br>Centre<br>PM <sub>10</sub><br>µg/m <sup>3</sup> | Blechynden<br>St<br>PM <sub>10</sub><br>µg/m <sup>3</sup> | Station<br>Wk/ TMO<br>office<br>PM <sub>10</sub><br>µg/m <sup>3</sup> | Grenfell Rd<br>PM <sub>10</sub><br>µg/m <sup>3</sup> | North<br>Kensington<br>PM <sub>10</sub><br>µg/m <sup>3</sup> |
| Mon 17/07/17  | 6                                                | 7                                                          | 13                                                     |                                                                       | 11                                                      | 9                                                            | 17                              | 10                                               | 11                                                         | 48                                                        |                                                                       | 107                                                  | 13                                                           |
| Tues18/07/17  | 12                                               | 13                                                         | 29                                                     |                                                                       | 22                                                      | 17                                                           | 26                              | 20                                               | 24                                                         | 204                                                       |                                                                       | 101                                                  | 32                                                           |
| Wed 19/07/17  | 11                                               | 12                                                         | 19                                                     |                                                                       | 37                                                      | 18                                                           | 24                              | 26                                               | 31                                                         | 46                                                        |                                                                       | 943                                                  | 34                                                           |
| Thur 20/07/17 | 7                                                | 8                                                          | 14                                                     |                                                                       | 12                                                      | 9                                                            | 16                              | 11                                               | 13                                                         | 74                                                        |                                                                       | 28                                                   | 27                                                           |
| Fri 21/07/17  | 8                                                | 8                                                          | 30                                                     |                                                                       | 15                                                      | 10                                                           | 17                              | 12                                               | 13                                                         | 694                                                       |                                                                       | 67                                                   | 13                                                           |
| Sat 22/07/17  | 5                                                | 5                                                          | 11                                                     |                                                                       | 11                                                      | 5                                                            | 12                              | 9                                                | 10                                                         | 50                                                        |                                                                       | 210                                                  | 10                                                           |
| Sun 23/07/17  | 6                                                | 6                                                          | 9                                                      |                                                                       | 9                                                       | 9                                                            | 13                              | 11                                               | 13                                                         | 26                                                        |                                                                       | 26                                                   | 20                                                           |
| Mon 24/07/17  | 4                                                | 4                                                          | 11                                                     |                                                                       | 11                                                      | 7                                                            | 12                              | 7                                                | 6                                                          | 346                                                       |                                                                       | 269                                                  | 6                                                            |
| Tues 25/07/17 | 5                                                | 6                                                          | 11                                                     |                                                                       | 8                                                       | 6                                                            | 17                              | 8                                                | 9                                                          | 62                                                        |                                                                       | 13                                                   | 13                                                           |
| Wed 26/07/17  | 7                                                | 7                                                          | 12                                                     |                                                                       | 14                                                      | 1                                                            | 17                              | 17                                               | 18                                                         | 28                                                        |                                                                       | 163                                                  | 3                                                            |
| Thur 27/07/17 | 15                                               | 15                                                         | 21                                                     |                                                                       | 26                                                      | No data                                                      | 25                              | 22                                               | 23                                                         | 59                                                        |                                                                       | 182                                                  | No data                                                      |
| Fri 28/07/17  | 12                                               | 12                                                         | 19                                                     |                                                                       | 19                                                      | No data                                                      | 20                              | 26                                               | 20                                                         | 111                                                       |                                                                       | 107                                                  | No data                                                      |
| Sat 29/07/17  | 7                                                | 8                                                          | 14                                                     |                                                                       | 12                                                      | No data                                                      | 17                              | 11                                               | 13                                                         | 93                                                        |                                                                       | 24                                                   | No data                                                      |
| Sun 30/07/17  | 5                                                | 5                                                          | 9                                                      |                                                                       | 10                                                      | No data                                                      | 12                              | 8                                                | 9                                                          | 35                                                        |                                                                       | 164                                                  | No data                                                      |
| Mon 31/07/17  | 10                                               | 10                                                         | 28                                                     |                                                                       | 16                                                      | 19                                                           | 20                              | 12                                               | 13                                                         | 525                                                       |                                                                       | 55                                                   | 143                                                          |
| Tue 01/08/17  | 9                                                | 10                                                         | 19                                                     |                                                                       | 17                                                      | 9                                                            | 20                              | 14                                               | 16                                                         | 160                                                       |                                                                       | 64                                                   | 18                                                           |
| Wed 02/08/17  | 5                                                | 5                                                          | 9                                                      |                                                                       | 11                                                      | 7                                                            | 14                              | 8                                                | 9                                                          | 31                                                        |                                                                       | 118                                                  | 12                                                           |
| Thur 03/08/17 | 13                                               | 13                                                         | 18                                                     |                                                                       | 20                                                      | No data                                                      | 20                              | 25                                               | 19                                                         | 51                                                        |                                                                       | 71                                                   | No data                                                      |
| Fri 04/08/17  | 8                                                | 9                                                          | 14                                                     |                                                                       | 12                                                      | No data                                                      | 16                              | 16                                               | 14                                                         | 96                                                        |                                                                       | 109                                                  | No data                                                      |
| Sat 05/08/17  | 5                                                | 6                                                          | 8                                                      |                                                                       | 6                                                       | No data                                                      | 14                              | 10                                               | 10                                                         | 22                                                        |                                                                       | 17                                                   | No data                                                      |
| Sun 06/08/17  | 7                                                | 7                                                          | 12                                                     |                                                                       | 9                                                       | No data                                                      | 14                              | 9                                                | 10                                                         | 32                                                        |                                                                       | 24                                                   | No data                                                      |
| Mon 07/08/17  | 8                                                | 9                                                          | 16                                                     |                                                                       | 10                                                      | No data                                                      | 18                              | 17                                               | 13                                                         | 53                                                        |                                                                       | 45                                                   | No data                                                      |
| Tue 08/08/17  | 3                                                | 4                                                          | 5                                                      |                                                                       | 4                                                       | No data                                                      | 16                              | 5                                                | 8                                                          | 17                                                        |                                                                       | 12                                                   | No data                                                      |
| Wed 09/08/17  | 6                                                | 6                                                          | 9                                                      |                                                                       | 8                                                       | No data                                                      | 14                              | 14                                               | 14                                                         | 38                                                        |                                                                       | 22                                                   | No data                                                      |
| Thur 10/08/17 | 9                                                | 10                                                         | 21                                                     |                                                                       | 11                                                      | 14                                                           | 21                              | 14                                               | 18                                                         | 643                                                       |                                                                       | 34                                                   | 16                                                           |
| Fri 11/08/17  | 9                                                | 10                                                         | 14                                                     |                                                                       | 10                                                      | 18                                                           | 21                              | 14                                               | 15                                                         | 111                                                       |                                                                       | 36                                                   | 31                                                           |