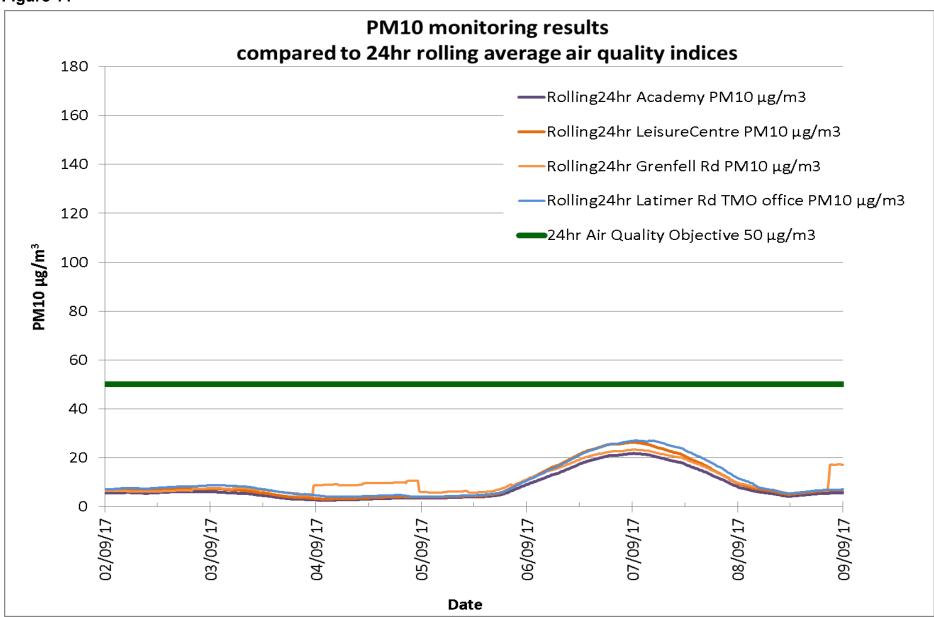

### Particulate matter (PM<sub>10</sub>) data

|               | 24 hr<br>Mean                                    | 24 hr<br>Mean                                              | 24 hr<br>Mean                                             | 24 hr<br>Mean                                                         | 24 hr<br>Mean                                           | 24 hr<br>Mean                                                | 24 hr<br>Mean                   | 15 minute<br>Max                                 | 15 minute<br>Max                                           | 15 minute<br>Max                                          | 15 minute<br>Max                                                      | 15 minute<br>Max                                     | 60 minute<br>Max                                             |
|---------------|--------------------------------------------------|------------------------------------------------------------|-----------------------------------------------------------|-----------------------------------------------------------------------|---------------------------------------------------------|--------------------------------------------------------------|---------------------------------|--------------------------------------------------|------------------------------------------------------------|-----------------------------------------------------------|-----------------------------------------------------------------------|------------------------------------------------------|--------------------------------------------------------------|
| Date          | Academy<br>PM <sub>10</sub><br>μg/m <sup>3</sup> | Leisure<br>Centre<br>PM <sub>10</sub><br>μg/m <sup>3</sup> | Blechynden<br>St<br>PM <sub>10</sub><br>µg/m <sup>3</sup> | Station<br>Wk/ TMO<br>office<br>PM <sub>10</sub><br>µg/m <sup>3</sup> | Grenfell<br>Rd<br>PM <sub>10</sub><br>μg/m <sup>3</sup> | North<br>Kensington<br>PM <sub>10</sub><br>µg/m <sup>3</sup> | London<br>Mean<br>PM10<br>µg/m³ | Academy<br>PM <sub>10</sub><br>µg/m <sup>3</sup> | Leisure<br>Centre<br>PM <sub>10</sub><br>µg/m <sup>3</sup> | Blechynden<br>St<br>PM <sub>10</sub><br>µg/m <sup>3</sup> | Station<br>Wk/ TMO<br>office<br>PM <sub>10</sub><br>µg/m <sup>3</sup> | Grenfell Rd<br>PM <sub>10</sub><br>µg/m <sup>3</sup> | North<br>Kensington<br>PM <sub>10</sub><br>µg/m <sup>3</sup> |
| Sat 24/06/17  | 4                                                | 5                                                          |                                                           |                                                                       |                                                         | 14                                                           | 14                              | 15                                               | 53                                                         |                                                           |                                                                       |                                                      | 17                                                           |
| Sun 25/06/17  | 4                                                | 5                                                          |                                                           |                                                                       |                                                         | 12                                                           | 12                              | 10                                               | 11                                                         |                                                           |                                                                       |                                                      | 17                                                           |
| Mon 26/06/17  | 7                                                | 8                                                          |                                                           |                                                                       |                                                         | 14                                                           | 17                              | 12                                               | 14                                                         |                                                           |                                                                       |                                                      | 19                                                           |
| Tue 27/06/17  | 13                                               | 14                                                         |                                                           |                                                                       |                                                         | 32                                                           | 26                              | 21                                               | 22                                                         |                                                           |                                                                       |                                                      | 38                                                           |
| Wed 28/06/17  | 5                                                | 5                                                          |                                                           |                                                                       |                                                         | 16                                                           | 15                              | 10                                               | 9                                                          |                                                           |                                                                       |                                                      | 27                                                           |
| Thur 29/06/17 | 4                                                | 5                                                          |                                                           |                                                                       |                                                         | 14                                                           | 15                              | 8                                                | 7                                                          |                                                           |                                                                       |                                                      | 18                                                           |
| Fri 30/06/17  | 4                                                | 5                                                          | 12                                                        |                                                                       |                                                         | 15                                                           | 16                              | 16                                               | 9                                                          | 101                                                       |                                                                       |                                                      | 22                                                           |
| Sat 01/07/17  | 7                                                | 8                                                          | 12                                                        |                                                                       |                                                         | 19                                                           | 17                              | 14                                               | 15                                                         | 64                                                        |                                                                       |                                                      | 21                                                           |
| Sun 02/07/17  | 6                                                | 7                                                          | 10                                                        |                                                                       |                                                         | 16                                                           | 14                              | 9                                                | 14                                                         | 44                                                        |                                                                       |                                                      | 23                                                           |
| Mon 03/07/17  | 6                                                | 8                                                          | 13                                                        |                                                                       |                                                         | 16                                                           | 15                              | 13                                               | 13                                                         | 103                                                       |                                                                       |                                                      | 20                                                           |
| Tue 04/07/17  | 6                                                | 7                                                          | 17                                                        |                                                                       |                                                         | 17                                                           | 17                              | 10                                               | 11                                                         | 121                                                       |                                                                       |                                                      | 25                                                           |
| Wed 05/07/17  | 7                                                | 8                                                          | 19                                                        |                                                                       |                                                         | 20                                                           | 19                              | 10                                               | 10                                                         | 163                                                       |                                                                       |                                                      | 25                                                           |
| Thur 06/07/17 | 10                                               | 11                                                         | 23                                                        |                                                                       |                                                         | 15                                                           | 27                              | 25                                               | 23                                                         | 86                                                        |                                                                       |                                                      | 26                                                           |
| Fri 07/07/17  | 6                                                | 7                                                          | 18                                                        |                                                                       |                                                         | 10                                                           | 19                              | 9                                                | 10                                                         | 111                                                       |                                                                       |                                                      | 14                                                           |
| Sat 08/07/17  | 4                                                | 5                                                          | 11                                                        |                                                                       |                                                         | 7                                                            | 14                              | 13                                               | 14                                                         | 48                                                        |                                                                       |                                                      | 20                                                           |
| Sun 09/07/17  | 5                                                | 6                                                          | 17                                                        |                                                                       |                                                         | 12                                                           | 17                              | 12                                               | 13                                                         | 104                                                       |                                                                       |                                                      | 22                                                           |
| Mon 10/07/17  | 7                                                | 7                                                          | 14                                                        |                                                                       | 43                                                      | 10                                                           | 17                              | 18                                               | 18                                                         | 87                                                        |                                                                       | 773                                                  | 13                                                           |
| Tue 11/07/17  | 7                                                | 6                                                          | 23                                                        |                                                                       | 13                                                      | 8                                                            | 14                              | 18                                               | 13                                                         | 446                                                       |                                                                       | 299                                                  | 16                                                           |
| Wed 12/07/17  | 6                                                | 6                                                          | 16                                                        |                                                                       | 9                                                       | 8                                                            | 14                              | 46                                               | 12                                                         | 180                                                       |                                                                       | 15                                                   | 15                                                           |
| Thur 13/07/17 | 8                                                | 9                                                          | 23                                                        |                                                                       | 15                                                      | 12                                                           | 19                              | 11                                               | 14                                                         | 224                                                       |                                                                       | 200                                                  | 15                                                           |
| Fri 14/07/17  | 6                                                | 7                                                          | 10                                                        |                                                                       | 11                                                      | 9                                                            | 16                              | 9                                                | 13                                                         | 37                                                        |                                                                       | 103                                                  | 11                                                           |
| Sat 15/07/17  | 7                                                | 8                                                          | 13                                                        |                                                                       | 11                                                      | 9                                                            | 17                              | 12                                               | 13                                                         | 66                                                        |                                                                       | 59                                                   | 15                                                           |
| Sun 16/07/17  | 4                                                | 4                                                          | 9                                                         |                                                                       | 7                                                       | 5                                                            | 10                              | 6                                                | 20                                                         | 36                                                        |                                                                       | 42                                                   | 8                                                            |

|               | 24 hr<br>Mean                                    | 24 hr<br>Mean                                              | 24hr<br>Mean                                           | 24hr<br>Mean                                                          | 24 hr<br>Mean                                           | 24 hr<br>Mean                                                | 24 hr<br>Mean                   | 15 minute<br>Max                                 | 15 minute<br>Max                                           | 15 minute<br>Max                                          | 15 minute<br>Max                                                      | 15 minute<br>Max                                     | 60 minute<br>Max                                             |
|---------------|--------------------------------------------------|------------------------------------------------------------|--------------------------------------------------------|-----------------------------------------------------------------------|---------------------------------------------------------|--------------------------------------------------------------|---------------------------------|--------------------------------------------------|------------------------------------------------------------|-----------------------------------------------------------|-----------------------------------------------------------------------|------------------------------------------------------|--------------------------------------------------------------|
| Date          | Academy<br>PM <sub>10</sub><br>μg/m <sup>3</sup> | Leisure<br>Centre<br>PM <sub>10</sub><br>µg/m <sup>3</sup> | Blechynden<br>St<br>PM <sub>10</sub> µg/m <sup>3</sup> | Station<br>Wk/ TMO<br>office<br>PM <sub>10</sub><br>µg/m <sup>3</sup> | Grenfell<br>Rd<br>PM <sub>10</sub><br>μg/m <sup>3</sup> | North<br>Kensington<br>PM <sub>10</sub><br>µg/m <sup>3</sup> | London<br>Mean<br>PM10<br>µg/m3 | Academy<br>PM <sub>10</sub><br>µg/m <sup>3</sup> | Leisure<br>Centre<br>PM <sub>10</sub><br>µg/m <sup>3</sup> | Blechynden<br>St<br>PM <sub>10</sub><br>µg/m <sup>3</sup> | Station<br>Wk/ TMO<br>office<br>PM <sub>10</sub><br>µg/m <sup>3</sup> | Grenfell Rd<br>PM <sub>10</sub><br>µg/m <sup>3</sup> | North<br>Kensington<br>PM <sub>10</sub><br>µg/m <sup>3</sup> |
| Mon 17/07/17  | 6                                                | 7                                                          | 13                                                     |                                                                       | 11                                                      | 9                                                            | 17                              | 10                                               | 11                                                         | 48                                                        |                                                                       | 107                                                  | 13                                                           |
| Tues18/07/17  | 12                                               | 13                                                         | 29                                                     |                                                                       | 22                                                      | 17                                                           | 26                              | 20                                               | 24                                                         | 204                                                       |                                                                       | 101                                                  | 32                                                           |
| Wed 19/07/17  | 11                                               | 12                                                         | 19                                                     |                                                                       | 37                                                      | 18                                                           | 24                              | 26                                               | 31                                                         | 46                                                        |                                                                       | 943                                                  | 34                                                           |
| Thur 20/07/17 | 7                                                | 8                                                          | 14                                                     |                                                                       | 12                                                      | 9                                                            | 16                              | 11                                               | 13                                                         | 74                                                        |                                                                       | 28                                                   | 27                                                           |
| Fri 21/07/17  | 8                                                | 8                                                          | 30                                                     |                                                                       | 15                                                      | 10                                                           | 17                              | 12                                               | 13                                                         | 694                                                       |                                                                       | 67                                                   | 13                                                           |
| Sat 22/07/17  | 5                                                | 5                                                          | 11                                                     |                                                                       | 11                                                      | 5                                                            | 12                              | 9                                                | 10                                                         | 50                                                        |                                                                       | 210                                                  | 10                                                           |
| Sun 23/07/17  | 6                                                | 6                                                          | 9                                                      |                                                                       | 9                                                       | 9                                                            | 13                              | 11                                               | 13                                                         | 26                                                        |                                                                       | 26                                                   | 20                                                           |
| Mon 24/07/17  | 4                                                | 4                                                          | 11                                                     |                                                                       | 11                                                      | 7                                                            | 12                              | 7                                                | 6                                                          | 346                                                       |                                                                       | 269                                                  | 6                                                            |
| Tues 25/07/17 | 5                                                | 6                                                          | 11                                                     |                                                                       | 8                                                       | 6                                                            | 17                              | 8                                                | 9                                                          | 62                                                        |                                                                       | 13                                                   | 13                                                           |
| Wed 26/07/17  | 7                                                | 7                                                          | 12                                                     |                                                                       | 14                                                      | 1                                                            | 17                              | 17                                               | 18                                                         | 28                                                        |                                                                       | 163                                                  | 3                                                            |
| Thur 27/07/17 | 15                                               | 15                                                         | 21                                                     |                                                                       | 26                                                      | No data                                                      | 25                              | 22                                               | 23                                                         | 59                                                        |                                                                       | 182                                                  | No data                                                      |
| Fri 28/07/17  | 12                                               | 12                                                         | 19                                                     |                                                                       | 19                                                      | No data                                                      | 20                              | 26                                               | 20                                                         | 111                                                       |                                                                       | 107                                                  | No data                                                      |
| Sat 29/07/17  | 7                                                | 8                                                          | 14                                                     |                                                                       | 12                                                      | No data                                                      | 17                              | 11                                               | 13                                                         | 93                                                        |                                                                       | 24                                                   | No data                                                      |
| Sun 30/07/17  | 5                                                | 5                                                          | 9                                                      |                                                                       | 10                                                      | No data                                                      | 12                              | 8                                                | 9                                                          | 35                                                        |                                                                       | 164                                                  | No data                                                      |
| Mon 31/07/17  | 10                                               | 10                                                         | 28                                                     |                                                                       | 16                                                      | 19                                                           | 20                              | 12                                               | 13                                                         | 525                                                       |                                                                       | 55                                                   | 143                                                          |
| Tue 01/08/17  | 9                                                | 10                                                         | 19                                                     |                                                                       | 17                                                      | 9                                                            | 20                              | 14                                               | 16                                                         | 160                                                       |                                                                       | 64                                                   | 18                                                           |
| Wed 02/08/17  | 5                                                | 5                                                          | 9                                                      |                                                                       | 11                                                      | 7                                                            | 14                              | 8                                                | 9                                                          | 31                                                        |                                                                       | 118                                                  | 12                                                           |
| Thur 03/08/17 | 13                                               | 13                                                         | 18                                                     |                                                                       | 20                                                      | No data                                                      | 20                              | 25                                               | 19                                                         | 51                                                        |                                                                       | 71                                                   | No data                                                      |
| Fri 04/08/17  | 8                                                | 9                                                          | 14                                                     |                                                                       | 12                                                      | No data                                                      | 16                              | 16                                               | 14                                                         | 96                                                        |                                                                       | 109                                                  | No data                                                      |
| Sat 05/08/17  | 5                                                | 6                                                          | 8                                                      |                                                                       | 6                                                       | No data                                                      | 14                              | 10                                               | 10                                                         | 22                                                        |                                                                       | 17                                                   | No data                                                      |
| Sun 06/08/17  | 7                                                | 7                                                          | 12                                                     |                                                                       | 9                                                       | No data                                                      | 14                              | 9                                                | 10                                                         | 32                                                        |                                                                       | 24                                                   | No data                                                      |
| Mon 07/08/17  | 8                                                | 9                                                          | 16                                                     |                                                                       | 10                                                      | No data                                                      | 18                              | 17                                               | 13                                                         | 53                                                        |                                                                       | 45                                                   | No data                                                      |
| Tue 08/08/17  | 3                                                | 4                                                          | 5                                                      |                                                                       | 4                                                       | No data                                                      | 16                              | 5                                                | 8                                                          | 17                                                        |                                                                       | 12                                                   | No data                                                      |
| Wed 09/08/17  | 6                                                | 6                                                          | 9                                                      |                                                                       | 8                                                       | No data                                                      | 14                              | 14                                               | 14                                                         | 38                                                        |                                                                       | 22                                                   | No data                                                      |
| Thur 10/08/17 | 9                                                | 10                                                         | 21                                                     |                                                                       | 11                                                      | 14                                                           | 21                              | 14                                               | 18                                                         | 643                                                       |                                                                       | 34                                                   | 16                                                           |
| Fri 11/08/17  | 9                                                | 10                                                         | 14                                                     |                                                                       | 10                                                      | 18                                                           | 21                              | 14                                               | 15                                                         | 111                                                       |                                                                       | 36                                                   | 31                                                           |

|               | 24 hr<br>Mean                                    | 24 hr<br>Mean                                              | 24hr<br>Mean                                           | 24 hr<br>Mean                                                         | 24 hr<br>Mean                                           | 24 hr Mean                                                   | 24 hr<br>Mean                               | 15 minute<br>Max                                 | 15 minute<br>Max                                           | 15 minute<br>Max                                         | 15 minute<br>Max                                                   | 15 minute<br>Max                                     | 60 minute<br>Max                                             |
|---------------|--------------------------------------------------|------------------------------------------------------------|--------------------------------------------------------|-----------------------------------------------------------------------|---------------------------------------------------------|--------------------------------------------------------------|---------------------------------------------|--------------------------------------------------|------------------------------------------------------------|----------------------------------------------------------|--------------------------------------------------------------------|------------------------------------------------------|--------------------------------------------------------------|
| Date          | Academy<br>PM <sub>10</sub><br>μg/m <sup>3</sup> | Leisure<br>Centre<br>PM <sub>10</sub><br>µg/m <sup>3</sup> | Blechynden<br>St<br>PM <sub>10</sub> µg/m <sup>3</sup> | Station<br>Wk/ TMO<br>office<br>PM <sub>10</sub><br>µg/m <sup>3</sup> | Grenfell<br>Rd<br>PM <sub>10</sub><br>µg/m <sup>3</sup> | North<br>Kensington<br>PM <sub>10</sub><br>µg/m <sup>3</sup> | London<br>Mean<br>PM10<br>µg/m <sup>3</sup> | Academy<br>PM <sub>10</sub><br>µg/m <sup>3</sup> | Leisure<br>Centre<br>PM <sub>10</sub><br>µg/m <sup>3</sup> | Blechynden<br>St<br>PM <sub>10 .</sub> µg/m <sup>3</sup> | Station<br>Wk/ TMO<br>office PM <sub>10</sub><br>µg/m <sup>3</sup> | Grenfell Rd<br>PM <sub>10</sub><br>µg/m <sup>3</sup> | North<br>Kensington<br>PM <sub>10</sub><br>µg/m <sup>3</sup> |
| Sat 12/08/17  | 5                                                | 4                                                          | 20                                                     |                                                                       | 5                                                       | 10                                                           | 11                                          | 9                                                | 7                                                          | 684                                                      |                                                                    | 16                                                   | 13                                                           |
| Sun 13/08/17  | 7                                                | 8                                                          | 14                                                     |                                                                       | 7                                                       | 14                                                           | 15                                          | 19                                               | 13                                                         | 55                                                       |                                                                    | 14                                                   | 20                                                           |
| Mon 14/08/17  | 7                                                | 8                                                          | 24                                                     |                                                                       | 11                                                      | 16                                                           | 21                                          | 24                                               | 13                                                         | 173                                                      |                                                                    | 130                                                  | 23                                                           |
| Tues 15/08/17 | 7                                                | 8                                                          | 18                                                     |                                                                       | 8                                                       | 17                                                           | 21                                          | 15                                               | 14                                                         | 471                                                      |                                                                    | 34                                                   | 28                                                           |
| Wed 16/08/17  | 7                                                | 8                                                          | 19                                                     |                                                                       | 10                                                      | 15                                                           | 20                                          | 13                                               | 13                                                         | 135                                                      |                                                                    | 157                                                  | 22                                                           |
| Thur 17/08/17 | 6                                                | 7                                                          |                                                        |                                                                       | 9                                                       | 13                                                           | 17                                          | 15                                               | 17                                                         | 22                                                       | 19                                                                 | 93                                                   | 18                                                           |
| Fri 18/08/17  | 8                                                | 10                                                         |                                                        | 12                                                                    | 11                                                      | 15                                                           | 16                                          | 18                                               | 21                                                         |                                                          | 24                                                                 | 40                                                   | 16                                                           |
| Sat 19/08/17  | 8                                                | 10                                                         |                                                        | 12                                                                    | 10                                                      | 12                                                           | 14                                          | 10                                               | 12                                                         |                                                          | 15                                                                 | 16                                                   | 13                                                           |
| Sun 20/08/17  | 8                                                | 9                                                          |                                                        | 13                                                                    | 10                                                      | 14                                                           | 14                                          | 11                                               | 14                                                         |                                                          | 40                                                                 | 57                                                   | 15                                                           |
| Mon 21/08/17  | 4                                                | 5                                                          |                                                        | 5                                                                     | 6                                                       | 8                                                            | 14                                          | 7                                                | 8                                                          |                                                          | 10                                                                 | 119                                                  | 14                                                           |
| Tues 22/08/17 | 8                                                | 9                                                          |                                                        | 10                                                                    | 10                                                      | 7                                                            | 24                                          | 16                                               | 15                                                         |                                                          | 16                                                                 | 149                                                  | 13                                                           |
| Wed 23/08/17  | 11                                               | 12                                                         |                                                        | 13                                                                    | 11                                                      | 5                                                            | 31                                          | 20                                               | 21                                                         |                                                          | 25                                                                 | 53                                                   | 9                                                            |
| Thu 24/08/17  | 7                                                | 9                                                          |                                                        | 9                                                                     | 9                                                       | 5                                                            | 18                                          | 11                                               | 13                                                         |                                                          | 15                                                                 | 45                                                   | 7                                                            |
| Fri 25/08/17  | 9                                                | 11                                                         |                                                        | 12                                                                    | 11                                                      | 12                                                           | 23                                          | 18                                               | 21                                                         |                                                          | 22                                                                 | 21                                                   | 28                                                           |
| Sat 26/08/17  | 10                                               | 11                                                         |                                                        | 12                                                                    | 10                                                      | 24                                                           | 24                                          | 18                                               | 21                                                         |                                                          | 22                                                                 | 21                                                   | 36                                                           |
| Sun 27/08/17  | 8                                                | 9                                                          |                                                        | 9                                                                     | 9                                                       | 23                                                           | 21                                          | 22                                               | 17                                                         |                                                          | 18                                                                 | 44                                                   | 44                                                           |
| Mon 28/08/17  | 10                                               | 12                                                         |                                                        | 12                                                                    | 11                                                      | 37                                                           | 35                                          | 18                                               | 19                                                         |                                                          | 27                                                                 | 41                                                   | 58                                                           |
| Tue 29/08/17  | 9                                                | 10                                                         |                                                        | 11                                                                    | 11                                                      | 25                                                           | 28                                          | 16                                               | 19                                                         |                                                          | 21                                                                 | 131                                                  | 35                                                           |
| Wed 30/08/17  | 9                                                | 12                                                         |                                                        | 12                                                                    | 15                                                      | 16                                                           | 20                                          | 14                                               | 18                                                         |                                                          | 32                                                                 | 100                                                  | 21                                                           |
| Thur 31/08/17 | 7                                                | 8                                                          |                                                        | 9                                                                     | 9                                                       | 18                                                           | 20                                          | 14                                               | 15                                                         |                                                          | 17                                                                 | 46                                                   | 22                                                           |
| Fri 01/09/17  | 7                                                | 8                                                          |                                                        | 9                                                                     | 8                                                       | 17                                                           | 19                                          | 13                                               | 13                                                         |                                                          | 15                                                                 | 19                                                   | 22                                                           |
| Sat 02/09/17  | 6                                                | 7                                                          |                                                        | 8                                                                     | 6                                                       | 18                                                           | 18                                          | 8                                                | 10                                                         |                                                          | 19                                                                 | 10                                                   | 22                                                           |
| Sun 03/09/17  | 5                                                | 6                                                          |                                                        | 7                                                                     | 7                                                       | 16                                                           | 15                                          | 8                                                | 10                                                         |                                                          | 24                                                                 | 92                                                   | 27                                                           |
| Mon 04/09/17  | 3                                                | 4                                                          |                                                        | 4                                                                     | 10                                                      | 13                                                           | 14                                          | 5                                                | 6                                                          |                                                          | 22                                                                 | 401                                                  | 18                                                           |
| Tues 05/09/17 | 4                                                | 4                                                          |                                                        | 5                                                                     | 6                                                       | 11                                                           | 13                                          | 7                                                | 8                                                          |                                                          | 6                                                                  | 75                                                   | 16                                                           |
| Wed 06/09/17  | 17                                               | 21                                                         |                                                        | 21                                                                    | 19                                                      | 18                                                           | 28                                          | 29                                               | 33                                                         |                                                          | 35                                                                 | 36                                                   | 30                                                           |