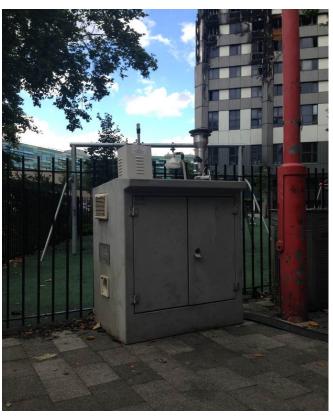

## Monitoring timeline

To supplement the initial risk assessments and plume modelling made on 14 June and the information available from the London Air Quality Monitoring Network (see Appendix 1) PHE introduced monitoring for particulate matter in close proximity to Grenfell Tower on 24 June at three locations (Kensington Aldridge Academy; Kensington Leisure Centre and Blechynden Street); a fourth monitoring site for particulate matter (Grenfell Road) was set up on 3 July.

#### 24 June

Additional monitoring for particulate matter implemented:

- Kensington Aldridge Academy
- Kensington Leisure Centre
- Blechynden Street