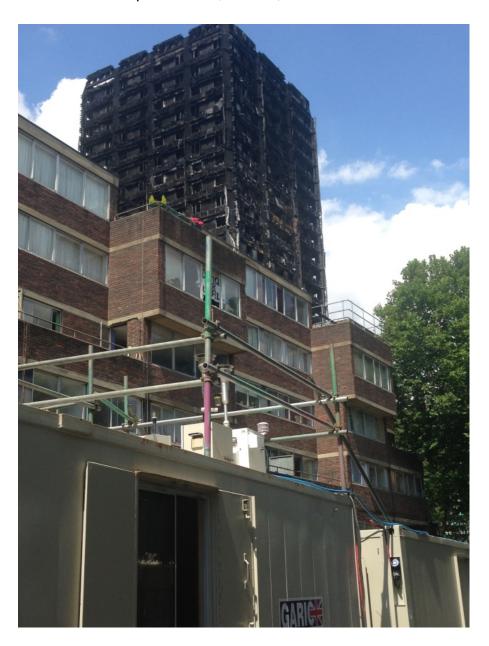

## Monitoring locations

The map will be updated regularly as certain monitoring locations, for example for asbestos, will be moved around the site to ensure good coverage based on site activities.

## Background to monitoring

PHE has been assessing and monitoring air quality in the area surrounding Grenfell Tower since the fire started. During the initial stages of the fire the main focus for the assessment was on the smoke plume, which rose upwards rapidly and was carried in a northerly direction by the wind.