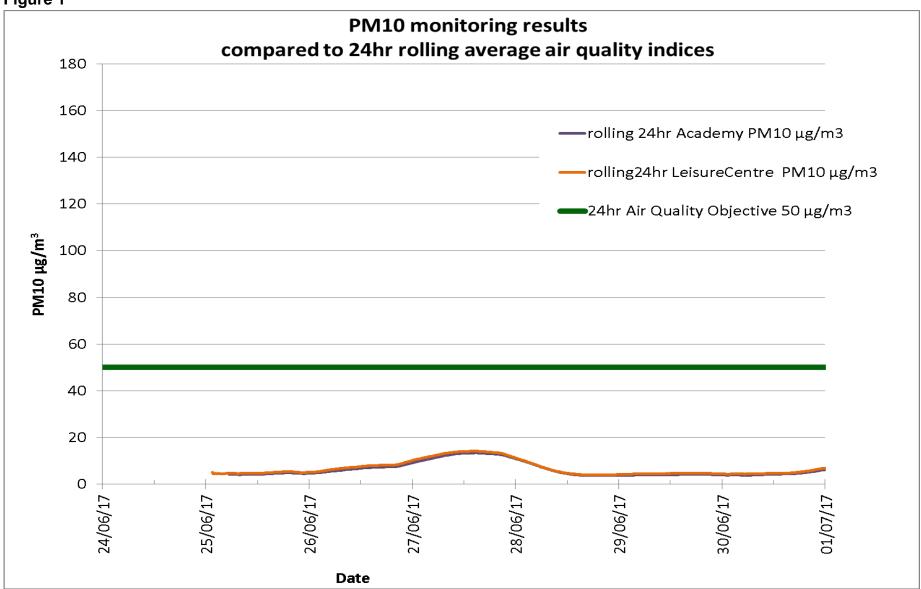

## Monitoring timeline

To supplement the initial risk assessments and plume modelling made on 14 June and the information available from the London Air Quality Monitoring Network (see Appendix 1) PHE introduced monitoring for particulate matter in close proximity to Grenfell Tower on 24 June at three locations (Kensington Aldridge Academy; Kensington Leisure Centre and Blechynden Street); a fourth monitoring site for particulate matter (Grenfell Road) was set up on 3 July.

### Particulate matter (PM<sub>10</sub>) data

|               | 24 hr<br>Mean                                    | 24 hr<br>Mean                                              | 24 hr<br>Mean                                             | 24 hr<br>Mean                                                         | 24 hr<br>Mean                                           | 24 hr<br>Mean                                                | 24 hr<br>Mean                   | 15 minute<br>Max                                 | 15 minute<br>Max                                           | 15 minute<br>Max                                          | 15 minute<br>Max                                                      | 15 minute<br>Max                                     | 60 minute<br>Max                                             |
|---------------|--------------------------------------------------|------------------------------------------------------------|-----------------------------------------------------------|-----------------------------------------------------------------------|---------------------------------------------------------|--------------------------------------------------------------|---------------------------------|--------------------------------------------------|------------------------------------------------------------|-----------------------------------------------------------|-----------------------------------------------------------------------|------------------------------------------------------|--------------------------------------------------------------|
| Date          | Academy<br>PM <sub>10</sub><br>μg/m <sup>3</sup> | Leisure<br>Centre<br>PM <sub>10</sub><br>μg/m <sup>3</sup> | Blechynden<br>St<br>PM <sub>10</sub><br>µg/m <sup>3</sup> | Station<br>Wk/ TMO<br>office<br>PM <sub>10</sub><br>µg/m <sup>3</sup> | Grenfell<br>Rd<br>PM <sub>10</sub><br>μg/m <sup>3</sup> | North<br>Kensington<br>PM <sub>10</sub><br>µg/m <sup>3</sup> | London<br>Mean<br>PM10<br>µg/m³ | Academy<br>PM <sub>10</sub><br>µg/m <sup>3</sup> | Leisure<br>Centre<br>PM <sub>10</sub><br>µg/m <sup>3</sup> | Blechynden<br>St<br>PM <sub>10</sub><br>µg/m <sup>3</sup> | Station<br>Wk/ TMO<br>office<br>PM <sub>10</sub><br>µg/m <sup>3</sup> | Grenfell Rd<br>PM <sub>10</sub><br>µg/m <sup>3</sup> | North<br>Kensington<br>PM <sub>10</sub><br>µg/m <sup>3</sup> |
| Sat 24/06/17  | 4                                                | 5                                                          |                                                           |                                                                       |                                                         | 14                                                           | 14                              | 15                                               | 53                                                         |                                                           |                                                                       |                                                      | 17                                                           |
| Sun 25/06/17  | 4                                                | 5                                                          |                                                           |                                                                       |                                                         | 12                                                           | 12                              | 10                                               | 11                                                         |                                                           |                                                                       |                                                      | 17                                                           |
| Mon 26/06/17  | 7                                                | 8                                                          |                                                           |                                                                       |                                                         | 14                                                           | 17                              | 12                                               | 14                                                         |                                                           |                                                                       |                                                      | 19                                                           |
| Tue 27/06/17  | 13                                               | 14                                                         |                                                           |                                                                       |                                                         | 32                                                           | 26                              | 21                                               | 22                                                         |                                                           |                                                                       |                                                      | 38                                                           |
| Wed 28/06/17  | 5                                                | 5                                                          |                                                           |                                                                       |                                                         | 16                                                           | 15                              | 10                                               | 9                                                          |                                                           |                                                                       |                                                      | 27                                                           |
| Thur 29/06/17 | 4                                                | 5                                                          |                                                           |                                                                       |                                                         | 14                                                           | 15                              | 8                                                | 7                                                          |                                                           |                                                                       |                                                      | 18                                                           |
| Fri 30/06/17  | 4                                                | 5                                                          | 12                                                        |                                                                       |                                                         | 15                                                           | 16                              | 16                                               | 9                                                          | 101                                                       |                                                                       |                                                      | 22                                                           |
| Sat 01/07/17  | 7                                                | 8                                                          | 12                                                        |                                                                       |                                                         | 19                                                           | 17                              | 14                                               | 15                                                         | 64                                                        |                                                                       |                                                      | 21                                                           |
| Sun 02/07/17  | 6                                                | 7                                                          | 10                                                        |                                                                       |                                                         | 16                                                           | 14                              | 9                                                | 14                                                         | 44                                                        |                                                                       |                                                      | 23                                                           |
| Mon 03/07/17  | 6                                                | 8                                                          | 13                                                        |                                                                       |                                                         | 16                                                           | 15                              | 13                                               | 13                                                         | 103                                                       |                                                                       |                                                      | 20                                                           |
| Tue 04/07/17  | 6                                                | 7                                                          | 17                                                        |                                                                       |                                                         | 17                                                           | 17                              | 10                                               | 11                                                         | 121                                                       |                                                                       |                                                      | 25                                                           |
| Wed 05/07/17  | 7                                                | 8                                                          | 19                                                        |                                                                       |                                                         | 20                                                           | 19                              | 10                                               | 10                                                         | 163                                                       |                                                                       |                                                      | 25                                                           |
| Thur 06/07/17 | 10                                               | 11                                                         | 23                                                        |                                                                       |                                                         | 15                                                           | 27                              | 25                                               | 23                                                         | 86                                                        |                                                                       |                                                      | 26                                                           |
| Fri 07/07/17  | 6                                                | 7                                                          | 18                                                        |                                                                       |                                                         | 10                                                           | 19                              | 9                                                | 10                                                         | 111                                                       |                                                                       |                                                      | 14                                                           |
| Sat 08/07/17  | 4                                                | 5                                                          | 11                                                        |                                                                       |                                                         | 7                                                            | 14                              | 13                                               | 14                                                         | 48                                                        |                                                                       |                                                      | 20                                                           |
| Sun 09/07/17  | 5                                                | 6                                                          | 17                                                        |                                                                       |                                                         | 12                                                           | 17                              | 12                                               | 13                                                         | 104                                                       |                                                                       |                                                      | 22                                                           |
| Mon 10/07/17  | 7                                                | 7                                                          | 14                                                        |                                                                       | 43                                                      | 10                                                           | 17                              | 18                                               | 18                                                         | 87                                                        |                                                                       | 773                                                  | 13                                                           |
| Tue 11/07/17  | 7                                                | 6                                                          | 23                                                        |                                                                       | 13                                                      | 8                                                            | 14                              | 18                                               | 13                                                         | 446                                                       |                                                                       | 299                                                  | 16                                                           |
| Wed 12/07/17  | 6                                                | 6                                                          | 16                                                        |                                                                       | 9                                                       | 8                                                            | 14                              | 46                                               | 12                                                         | 180                                                       |                                                                       | 15                                                   | 15                                                           |
| Thur 13/07/17 | 8                                                | 9                                                          | 23                                                        |                                                                       | 15                                                      | 12                                                           | 19                              | 11                                               | 14                                                         | 224                                                       |                                                                       | 200                                                  | 15                                                           |
| Fri 14/07/17  | 6                                                | 7                                                          | 10                                                        |                                                                       | 11                                                      | 9                                                            | 16                              | 9                                                | 13                                                         | 37                                                        |                                                                       | 103                                                  | 11                                                           |
| Sat 15/07/17  | 7                                                | 8                                                          | 13                                                        |                                                                       | 11                                                      | 9                                                            | 17                              | 12                                               | 13                                                         | 66                                                        |                                                                       | 59                                                   | 15                                                           |
| Sun 16/07/17  | 4                                                | 4                                                          | 9                                                         |                                                                       | 7                                                       | 5                                                            | 10                              | 6                                                | 20                                                         | 36                                                        |                                                                       | 42                                                   | 8                                                            |