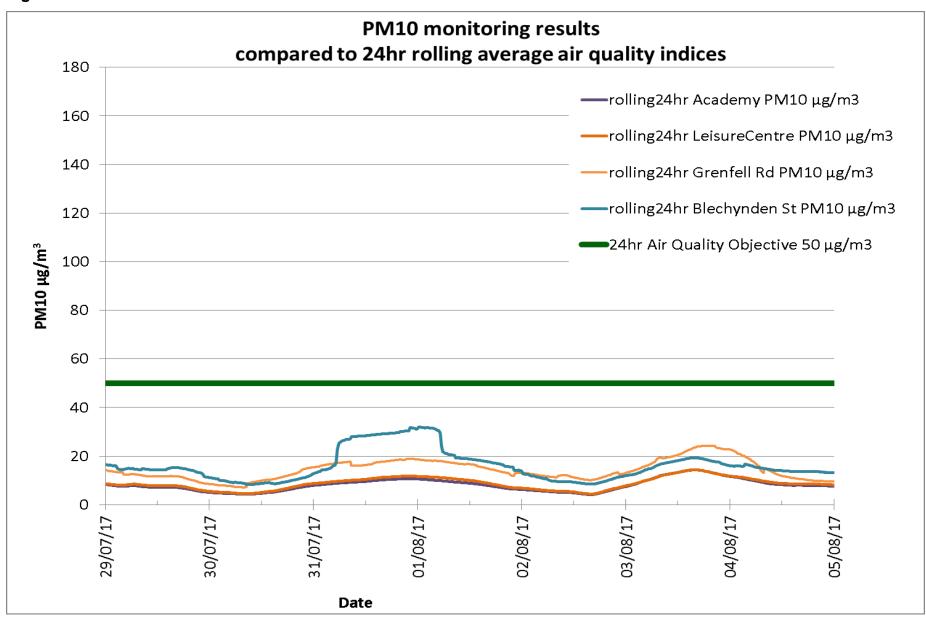

|               | 24 hr<br>Mean                                    | 24 hr<br>Mean                                              | 24hr<br>Mean                                           | 24hr<br>Mean                                                          | 24 hr<br>Mean                                           | 24 hr<br>Mean                                                | 24 hr<br>Mean                   | 15 minute<br>Max                                 | 15 minute<br>Max                                           | 15 minute<br>Max                                          | 15 minute<br>Max                                                      | 15 minute<br>Max                                     | 60 minute<br>Max                                             |
|---------------|--------------------------------------------------|------------------------------------------------------------|--------------------------------------------------------|-----------------------------------------------------------------------|---------------------------------------------------------|--------------------------------------------------------------|---------------------------------|--------------------------------------------------|------------------------------------------------------------|-----------------------------------------------------------|-----------------------------------------------------------------------|------------------------------------------------------|--------------------------------------------------------------|
| Date          | Academy<br>PM <sub>10</sub><br>μg/m <sup>3</sup> | Leisure<br>Centre<br>PM <sub>10</sub><br>µg/m <sup>3</sup> | Blechynden<br>St<br>PM <sub>10</sub> µg/m <sup>3</sup> | Station<br>Wk/ TMO<br>office<br>PM <sub>10</sub><br>µg/m <sup>3</sup> | Grenfell<br>Rd<br>PM <sub>10</sub><br>μg/m <sup>3</sup> | North<br>Kensington<br>PM <sub>10</sub><br>µg/m <sup>3</sup> | London<br>Mean<br>PM10<br>µg/m3 | Academy<br>PM <sub>10</sub><br>µg/m <sup>3</sup> | Leisure<br>Centre<br>PM <sub>10</sub><br>µg/m <sup>3</sup> | Blechynden<br>St<br>PM <sub>10</sub><br>µg/m <sup>3</sup> | Station<br>Wk/ TMO<br>office<br>PM <sub>10</sub><br>µg/m <sup>3</sup> | Grenfell Rd<br>PM <sub>10</sub><br>µg/m <sup>3</sup> | North<br>Kensington<br>PM <sub>10</sub><br>µg/m <sup>3</sup> |
| Mon 17/07/17  | 6                                                | 7                                                          | 13                                                     |                                                                       | 11                                                      | 9                                                            | 17                              | 10                                               | 11                                                         | 48                                                        |                                                                       | 107                                                  | 13                                                           |
| Tues18/07/17  | 12                                               | 13                                                         | 29                                                     |                                                                       | 22                                                      | 17                                                           | 26                              | 20                                               | 24                                                         | 204                                                       |                                                                       | 101                                                  | 32                                                           |
| Wed 19/07/17  | 11                                               | 12                                                         | 19                                                     |                                                                       | 37                                                      | 18                                                           | 24                              | 26                                               | 31                                                         | 46                                                        |                                                                       | 943                                                  | 34                                                           |
| Thur 20/07/17 | 7                                                | 8                                                          | 14                                                     |                                                                       | 12                                                      | 9                                                            | 16                              | 11                                               | 13                                                         | 74                                                        |                                                                       | 28                                                   | 27                                                           |
| Fri 21/07/17  | 8                                                | 8                                                          | 30                                                     |                                                                       | 15                                                      | 10                                                           | 17                              | 12                                               | 13                                                         | 694                                                       |                                                                       | 67                                                   | 13                                                           |
| Sat 22/07/17  | 5                                                | 5                                                          | 11                                                     |                                                                       | 11                                                      | 5                                                            | 12                              | 9                                                | 10                                                         | 50                                                        |                                                                       | 210                                                  | 10                                                           |
| Sun 23/07/17  | 6                                                | 6                                                          | 9                                                      |                                                                       | 9                                                       | 9                                                            | 13                              | 11                                               | 13                                                         | 26                                                        |                                                                       | 26                                                   | 20                                                           |
| Mon 24/07/17  | 4                                                | 4                                                          | 11                                                     |                                                                       | 11                                                      | 7                                                            | 12                              | 7                                                | 6                                                          | 346                                                       |                                                                       | 269                                                  | 6                                                            |
| Tues 25/07/17 | 5                                                | 6                                                          | 11                                                     |                                                                       | 8                                                       | 6                                                            | 17                              | 8                                                | 9                                                          | 62                                                        |                                                                       | 13                                                   | 13                                                           |
| Wed 26/07/17  | 7                                                | 7                                                          | 12                                                     |                                                                       | 14                                                      | 1                                                            | 17                              | 17                                               | 18                                                         | 28                                                        |                                                                       | 163                                                  | 3                                                            |
| Thur 27/07/17 | 15                                               | 15                                                         | 21                                                     |                                                                       | 26                                                      | No data                                                      | 25                              | 22                                               | 23                                                         | 59                                                        |                                                                       | 182                                                  | No data                                                      |
| Fri 28/07/17  | 12                                               | 12                                                         | 19                                                     |                                                                       | 19                                                      | No data                                                      | 20                              | 26                                               | 20                                                         | 111                                                       |                                                                       | 107                                                  | No data                                                      |
| Sat 29/07/17  | 7                                                | 8                                                          | 14                                                     |                                                                       | 12                                                      | No data                                                      | 17                              | 11                                               | 13                                                         | 93                                                        |                                                                       | 24                                                   | No data                                                      |
| Sun 30/07/17  | 5                                                | 5                                                          | 9                                                      |                                                                       | 10                                                      | No data                                                      | 12                              | 8                                                | 9                                                          | 35                                                        |                                                                       | 164                                                  | No data                                                      |
| Mon 31/07/17  | 10                                               | 10                                                         | 28                                                     |                                                                       | 16                                                      | 19                                                           | 20                              | 12                                               | 13                                                         | 525                                                       |                                                                       | 55                                                   | 143                                                          |
| Tue 01/08/17  | 9                                                | 10                                                         | 19                                                     |                                                                       | 17                                                      | 9                                                            | 20                              | 14                                               | 16                                                         | 160                                                       |                                                                       | 64                                                   | 18                                                           |
| Wed 02/08/17  | 5                                                | 5                                                          | 9                                                      |                                                                       | 11                                                      | 7                                                            | 14                              | 8                                                | 9                                                          | 31                                                        |                                                                       | 118                                                  | 12                                                           |
| Thur 03/08/17 | 13                                               | 13                                                         | 18                                                     |                                                                       | 20                                                      | No data                                                      | 20                              | 25                                               | 19                                                         | 51                                                        |                                                                       | 71                                                   | No data                                                      |
| Fri 04/08/17  | 8                                                | 9                                                          | 14                                                     |                                                                       | 12                                                      | No data                                                      | 16                              | 16                                               | 14                                                         | 96                                                        |                                                                       | 109                                                  | No data                                                      |
| Sat 05/08/17  | 5                                                | 6                                                          | 8                                                      |                                                                       | 6                                                       | No data                                                      | 14                              | 10                                               | 10                                                         | 22                                                        |                                                                       | 17                                                   | No data                                                      |
| Sun 06/08/17  | 7                                                | 7                                                          | 12                                                     |                                                                       | 9                                                       | No data                                                      | 14                              | 9                                                | 10                                                         | 32                                                        |                                                                       | 24                                                   | No data                                                      |
| Mon 07/08/17  | 8                                                | 9                                                          | 16                                                     |                                                                       | 10                                                      | No data                                                      | 18                              | 17                                               | 13                                                         | 53                                                        |                                                                       | 45                                                   | No data                                                      |
| Tue 08/08/17  | 3                                                | 4                                                          | 5                                                      |                                                                       | 4                                                       | No data                                                      | 16                              | 5                                                | 8                                                          | 17                                                        |                                                                       | 12                                                   | No data                                                      |
| Wed 09/08/17  | 6                                                | 6                                                          | 9                                                      |                                                                       | 8                                                       | No data                                                      | 14                              | 14                                               | 14                                                         | 38                                                        |                                                                       | 22                                                   | No data                                                      |
| Thur 10/08/17 | 9                                                | 10                                                         | 21                                                     |                                                                       | 11                                                      | 14                                                           | 21                              | 14                                               | 18                                                         | 643                                                       |                                                                       | 34                                                   | 16                                                           |
| Fri 11/08/17  | 9                                                | 10                                                         | 14                                                     |                                                                       | 10                                                      | 18                                                           | 21                              | 14                                               | 15                                                         | 111                                                       |                                                                       | 36                                                   | 31                                                           |

|               | 24 hr<br>Mean                                    | 24 hr<br>Mean                                              | 24hr<br>Mean                                           | 24 hr<br>Mean                                                         | 24 hr<br>Mean                                           | 24 hr Mean                                                   | 24 hr<br>Mean                               | 15 minute<br>Max                                 | 15 minute<br>Max                                           | 15 minute<br>Max                                         | 15 minute<br>Max                                                   | 15 minute<br>Max                                     | 60 minute<br>Max                                             |
|---------------|--------------------------------------------------|------------------------------------------------------------|--------------------------------------------------------|-----------------------------------------------------------------------|---------------------------------------------------------|--------------------------------------------------------------|---------------------------------------------|--------------------------------------------------|------------------------------------------------------------|----------------------------------------------------------|--------------------------------------------------------------------|------------------------------------------------------|--------------------------------------------------------------|
| Date          | Academy<br>PM <sub>10</sub><br>μg/m <sup>3</sup> | Leisure<br>Centre<br>PM <sub>10</sub><br>µg/m <sup>3</sup> | Blechynden<br>St<br>PM <sub>10</sub> µg/m <sup>3</sup> | Station<br>Wk/ TMO<br>office<br>PM <sub>10</sub><br>µg/m <sup>3</sup> | Grenfell<br>Rd<br>PM <sub>10</sub><br>µg/m <sup>3</sup> | North<br>Kensington<br>PM <sub>10</sub><br>µg/m <sup>3</sup> | London<br>Mean<br>PM10<br>µg/m <sup>3</sup> | Academy<br>PM <sub>10</sub><br>µg/m <sup>3</sup> | Leisure<br>Centre<br>PM <sub>10</sub><br>µg/m <sup>3</sup> | Blechynden<br>St<br>PM <sub>10 .</sub> µg/m <sup>3</sup> | Station<br>Wk/ TMO<br>office PM <sub>10</sub><br>µg/m <sup>3</sup> | Grenfell Rd<br>PM <sub>10</sub><br>µg/m <sup>3</sup> | North<br>Kensington<br>PM <sub>10</sub><br>µg/m <sup>3</sup> |
| Sat 12/08/17  | 5                                                | 4                                                          | 20                                                     |                                                                       | 5                                                       | 10                                                           | 11                                          | 9                                                | 7                                                          | 684                                                      |                                                                    | 16                                                   | 13                                                           |
| Sun 13/08/17  | 7                                                | 8                                                          | 14                                                     |                                                                       | 7                                                       | 14                                                           | 15                                          | 19                                               | 13                                                         | 55                                                       |                                                                    | 14                                                   | 20                                                           |
| Mon 14/08/17  | 7                                                | 8                                                          | 24                                                     |                                                                       | 11                                                      | 16                                                           | 21                                          | 24                                               | 13                                                         | 173                                                      |                                                                    | 130                                                  | 23                                                           |
| Tues 15/08/17 | 7                                                | 8                                                          | 18                                                     |                                                                       | 8                                                       | 17                                                           | 21                                          | 15                                               | 14                                                         | 471                                                      |                                                                    | 34                                                   | 28                                                           |
| Wed 16/08/17  | 7                                                | 8                                                          | 19                                                     |                                                                       | 10                                                      | 15                                                           | 20                                          | 13                                               | 13                                                         | 135                                                      |                                                                    | 157                                                  | 22                                                           |
| Thur 17/08/17 | 6                                                | 7                                                          |                                                        |                                                                       | 9                                                       | 13                                                           | 17                                          | 15                                               | 17                                                         | 22                                                       | 19                                                                 | 93                                                   | 18                                                           |
| Fri 18/08/17  | 8                                                | 10                                                         |                                                        | 12                                                                    | 11                                                      | 15                                                           | 16                                          | 18                                               | 21                                                         |                                                          | 24                                                                 | 40                                                   | 16                                                           |
| Sat 19/08/17  | 8                                                | 10                                                         |                                                        | 12                                                                    | 10                                                      | 12                                                           | 14                                          | 10                                               | 12                                                         |                                                          | 15                                                                 | 16                                                   | 13                                                           |
| Sun 20/08/17  | 8                                                | 9                                                          |                                                        | 13                                                                    | 10                                                      | 14                                                           | 14                                          | 11                                               | 14                                                         |                                                          | 40                                                                 | 57                                                   | 15                                                           |
| Mon 21/08/17  | 4                                                | 5                                                          |                                                        | 5                                                                     | 6                                                       | 8                                                            | 14                                          | 7                                                | 8                                                          |                                                          | 10                                                                 | 119                                                  | 14                                                           |
| Tues 22/08/17 | 8                                                | 9                                                          |                                                        | 10                                                                    | 10                                                      | 7                                                            | 24                                          | 16                                               | 15                                                         |                                                          | 16                                                                 | 149                                                  | 13                                                           |
| Wed 23/08/17  | 11                                               | 12                                                         |                                                        | 13                                                                    | 11                                                      | 5                                                            | 31                                          | 20                                               | 21                                                         |                                                          | 25                                                                 | 53                                                   | 9                                                            |
| Thu 24/08/17  | 7                                                | 9                                                          |                                                        | 9                                                                     | 9                                                       | 5                                                            | 18                                          | 11                                               | 13                                                         |                                                          | 15                                                                 | 45                                                   | 7                                                            |
| Fri 25/08/17  | 9                                                | 11                                                         |                                                        | 12                                                                    | 11                                                      | 12                                                           | 23                                          | 18                                               | 21                                                         |                                                          | 22                                                                 | 21                                                   | 28                                                           |
| Sat 26/08/17  | 10                                               | 11                                                         |                                                        | 12                                                                    | 10                                                      | 24                                                           | 24                                          | 18                                               | 21                                                         |                                                          | 22                                                                 | 21                                                   | 36                                                           |
| Sun 27/08/17  | 8                                                | 9                                                          |                                                        | 9                                                                     | 9                                                       | 23                                                           | 21                                          | 22                                               | 17                                                         |                                                          | 18                                                                 | 44                                                   | 44                                                           |
| Mon 28/08/17  | 10                                               | 12                                                         |                                                        | 12                                                                    | 11                                                      | 37                                                           | 35                                          | 18                                               | 19                                                         |                                                          | 27                                                                 | 41                                                   | 58                                                           |
| Tue 29/08/17  | 9                                                | 10                                                         |                                                        | 11                                                                    | 11                                                      | 25                                                           | 28                                          | 16                                               | 19                                                         |                                                          | 21                                                                 | 131                                                  | 35                                                           |
| Wed 30/08/17  | 9                                                | 12                                                         |                                                        | 12                                                                    | 15                                                      | 16                                                           | 20                                          | 14                                               | 18                                                         |                                                          | 32                                                                 | 100                                                  | 21                                                           |
| Thur 31/08/17 | 7                                                | 8                                                          |                                                        | 9                                                                     | 9                                                       | 18                                                           | 20                                          | 14                                               | 15                                                         |                                                          | 17                                                                 | 46                                                   | 22                                                           |
| Fri 01/09/17  | 7                                                | 8                                                          |                                                        | 9                                                                     | 8                                                       | 17                                                           | 19                                          | 13                                               | 13                                                         |                                                          | 15                                                                 | 19                                                   | 22                                                           |
| Sat 02/09/17  | 6                                                | 7                                                          |                                                        | 8                                                                     | 6                                                       | 18                                                           | 18                                          | 8                                                | 10                                                         |                                                          | 19                                                                 | 10                                                   | 22                                                           |
| Sun 03/09/17  | 5                                                | 6                                                          |                                                        | 7                                                                     | 7                                                       | 16                                                           | 15                                          | 8                                                | 10                                                         |                                                          | 24                                                                 | 92                                                   | 27                                                           |
| Mon 04/09/17  | 3                                                | 4                                                          |                                                        | 4                                                                     | 10                                                      | 13                                                           | 14                                          | 5                                                | 6                                                          |                                                          | 22                                                                 | 401                                                  | 18                                                           |
| Tues 05/09/17 | 4                                                | 4                                                          |                                                        | 5                                                                     | 6                                                       | 11                                                           | 13                                          | 7                                                | 8                                                          |                                                          | 6                                                                  | 75                                                   | 16                                                           |
| Wed 06/09/17  | 17                                               | 21                                                         |                                                        | 21                                                                    | 19                                                      | 18                                                           | 28                                          | 29                                               | 33                                                         |                                                          | 35                                                                 | 36                                                   | 30                                                           |