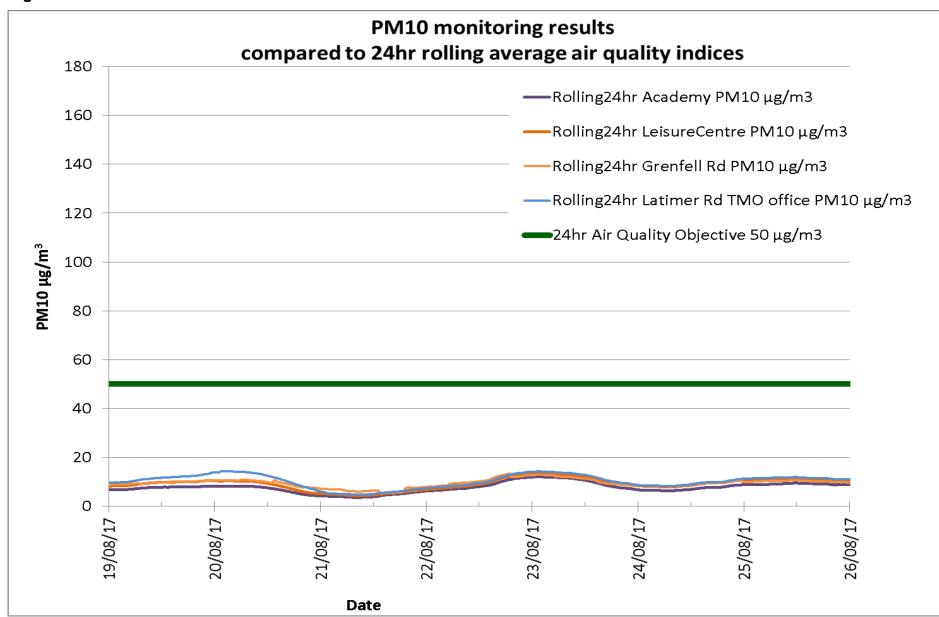

Following a review of the monitoring locations, the particulate matter monitor at Blechynden Street was moved on 17 August, to a location close to the Latimer Road TMO office. The monitor was moved from Blechynden Street as it was located close to a motor garage and was occasionally impacted by vehicle exhaust emissions.

A new particulate monitor has also been co-located at Latimer Road TMO office, to allow a comparison between different particulate monitoring methods and reference standards used nationally.

Monitoring data for asbestos fibres taken from test equipment worn by staff working in Grenfell Tower was supplemented by PHE monitoring for asbestos in areas around Grenfell Tower from the 30 June. Two monitoring site locations for asbestos at Grenfell Road (B) and Grenfell Walk (C) were moved on 29 July due to accessibility issues but still within close proximity to the tower (see map above and Appendix 2 for further details).