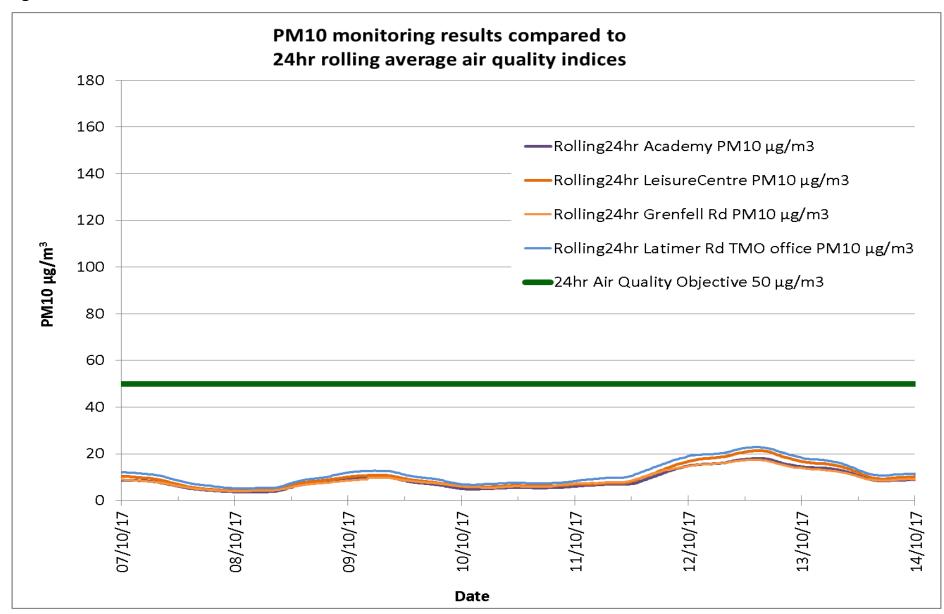

|               | 24 hr<br>Mean                                    | 24 hr<br>Mean                                              | 24hr<br>Mean                                           | 24hr<br>Mean                                                          | 24 hr<br>Mean                                           | 24 hr<br>Mean                                                | 24 hr<br>Mean                   | 15 minute<br>Max                                 | 15 minute<br>Max                                           | 15 minute<br>Max                                          | 15 minute<br>Max                                                      | 15 minute<br>Max                                     | 60 minute<br>Max                                             |
|---------------|--------------------------------------------------|------------------------------------------------------------|--------------------------------------------------------|-----------------------------------------------------------------------|---------------------------------------------------------|--------------------------------------------------------------|---------------------------------|--------------------------------------------------|------------------------------------------------------------|-----------------------------------------------------------|-----------------------------------------------------------------------|------------------------------------------------------|--------------------------------------------------------------|
| Date          | Academy<br>PM <sub>10</sub><br>μg/m <sup>3</sup> | Leisure<br>Centre<br>PM <sub>10</sub><br>µg/m <sup>3</sup> | Blechynden<br>St<br>PM <sub>10</sub> µg/m <sup>3</sup> | Station<br>Wk/ TMO<br>office<br>PM <sub>10</sub><br>µg/m <sup>3</sup> | Grenfell<br>Rd<br>PM <sub>10</sub><br>μg/m <sup>3</sup> | North<br>Kensington<br>PM <sub>10</sub><br>µg/m <sup>3</sup> | London<br>Mean<br>PM10<br>µg/m3 | Academy<br>PM <sub>10</sub><br>µg/m <sup>3</sup> | Leisure<br>Centre<br>PM <sub>10</sub><br>µg/m <sup>3</sup> | Blechynden<br>St<br>PM <sub>10</sub><br>µg/m <sup>3</sup> | Station<br>Wk/ TMO<br>office<br>PM <sub>10</sub><br>µg/m <sup>3</sup> | Grenfell Rd<br>PM <sub>10</sub><br>µg/m <sup>3</sup> | North<br>Kensington<br>PM <sub>10</sub><br>µg/m <sup>3</sup> |
| Mon 17/07/17  | 6                                                | 7                                                          | 13                                                     |                                                                       | 11                                                      | 9                                                            | 17                              | 10                                               | 11                                                         | 48                                                        |                                                                       | 107                                                  | 13                                                           |
| Tues18/07/17  | 12                                               | 13                                                         | 29                                                     |                                                                       | 22                                                      | 17                                                           | 26                              | 20                                               | 24                                                         | 204                                                       |                                                                       | 101                                                  | 32                                                           |
| Wed 19/07/17  | 11                                               | 12                                                         | 19                                                     |                                                                       | 37                                                      | 18                                                           | 24                              | 26                                               | 31                                                         | 46                                                        |                                                                       | 943                                                  | 34                                                           |
| Thur 20/07/17 | 7                                                | 8                                                          | 14                                                     |                                                                       | 12                                                      | 9                                                            | 16                              | 11                                               | 13                                                         | 74                                                        |                                                                       | 28                                                   | 27                                                           |
| Fri 21/07/17  | 8                                                | 8                                                          | 30                                                     |                                                                       | 15                                                      | 10                                                           | 17                              | 12                                               | 13                                                         | 694                                                       |                                                                       | 67                                                   | 13                                                           |
| Sat 22/07/17  | 5                                                | 5                                                          | 11                                                     |                                                                       | 11                                                      | 5                                                            | 12                              | 9                                                | 10                                                         | 50                                                        |                                                                       | 210                                                  | 10                                                           |
| Sun 23/07/17  | 6                                                | 6                                                          | 9                                                      |                                                                       | 9                                                       | 9                                                            | 13                              | 11                                               | 13                                                         | 26                                                        |                                                                       | 26                                                   | 20                                                           |
| Mon 24/07/17  | 4                                                | 4                                                          | 11                                                     |                                                                       | 11                                                      | 7                                                            | 12                              | 7                                                | 6                                                          | 346                                                       |                                                                       | 269                                                  | 6                                                            |
| Tues 25/07/17 | 5                                                | 6                                                          | 11                                                     |                                                                       | 8                                                       | 6                                                            | 17                              | 8                                                | 9                                                          | 62                                                        |                                                                       | 13                                                   | 13                                                           |
| Wed 26/07/17  | 7                                                | 7                                                          | 12                                                     |                                                                       | 14                                                      | 1                                                            | 17                              | 17                                               | 18                                                         | 28                                                        |                                                                       | 163                                                  | 3                                                            |
| Thur 27/07/17 | 15                                               | 15                                                         | 21                                                     |                                                                       | 26                                                      | No data                                                      | 25                              | 22                                               | 23                                                         | 59                                                        |                                                                       | 182                                                  | No data                                                      |
| Fri 28/07/17  | 12                                               | 12                                                         | 19                                                     |                                                                       | 19                                                      | No data                                                      | 20                              | 26                                               | 20                                                         | 111                                                       |                                                                       | 107                                                  | No data                                                      |
| Sat 29/07/17  | 7                                                | 8                                                          | 14                                                     |                                                                       | 12                                                      | No data                                                      | 17                              | 11                                               | 13                                                         | 93                                                        |                                                                       | 24                                                   | No data                                                      |
| Sun 30/07/17  | 5                                                | 5                                                          | 9                                                      |                                                                       | 10                                                      | No data                                                      | 12                              | 8                                                | 9                                                          | 35                                                        |                                                                       | 164                                                  | No data                                                      |
| Mon 31/07/17  | 10                                               | 10                                                         | 28                                                     |                                                                       | 16                                                      | 19                                                           | 20                              | 12                                               | 13                                                         | 525                                                       |                                                                       | 55                                                   | 143                                                          |
| Tue 01/08/17  | 9                                                | 10                                                         | 19                                                     |                                                                       | 17                                                      | 9                                                            | 20                              | 14                                               | 16                                                         | 160                                                       |                                                                       | 64                                                   | 18                                                           |
| Wed 02/08/17  | 5                                                | 5                                                          | 9                                                      |                                                                       | 11                                                      | 7                                                            | 14                              | 8                                                | 9                                                          | 31                                                        |                                                                       | 118                                                  | 12                                                           |
| Thur 03/08/17 | 13                                               | 13                                                         | 18                                                     |                                                                       | 20                                                      | No data                                                      | 20                              | 25                                               | 19                                                         | 51                                                        |                                                                       | 71                                                   | No data                                                      |
| Fri 04/08/17  | 8                                                | 9                                                          | 14                                                     |                                                                       | 12                                                      | No data                                                      | 16                              | 16                                               | 14                                                         | 96                                                        |                                                                       | 109                                                  | No data                                                      |
| Sat 05/08/17  | 5                                                | 6                                                          | 8                                                      |                                                                       | 6                                                       | No data                                                      | 14                              | 10                                               | 10                                                         | 22                                                        |                                                                       | 17                                                   | No data                                                      |
| Sun 06/08/17  | 7                                                | 7                                                          | 12                                                     |                                                                       | 9                                                       | No data                                                      | 14                              | 9                                                | 10                                                         | 32                                                        |                                                                       | 24                                                   | No data                                                      |
| Mon 07/08/17  | 8                                                | 9                                                          | 16                                                     |                                                                       | 10                                                      | No data                                                      | 18                              | 17                                               | 13                                                         | 53                                                        |                                                                       | 45                                                   | No data                                                      |
| Tue 08/08/17  | 3                                                | 4                                                          | 5                                                      |                                                                       | 4                                                       | No data                                                      | 16                              | 5                                                | 8                                                          | 17                                                        |                                                                       | 12                                                   | No data                                                      |
| Wed 09/08/17  | 6                                                | 6                                                          | 9                                                      |                                                                       | 8                                                       | No data                                                      | 14                              | 14                                               | 14                                                         | 38                                                        |                                                                       | 22                                                   | No data                                                      |
| Thur 10/08/17 | 9                                                | 10                                                         | 21                                                     |                                                                       | 11                                                      | 14                                                           | 21                              | 14                                               | 18                                                         | 643                                                       |                                                                       | 34                                                   | 16                                                           |
| Fri 11/08/17  | 9                                                | 10                                                         | 14                                                     |                                                                       | 10                                                      | 18                                                           | 21                              | 14                                               | 15                                                         | 111                                                       |                                                                       | 36                                                   | 31                                                           |

|               | 24 hr<br>Mean                                    | 24 hr<br>Mean                                              | 24hr<br>Mean                                           | 24 hr<br>Mean                                                         | 24 hr<br>Mean                                           | 24 hr Mean                                                   | 24 hr<br>Mean                               | 15 minute<br>Max                                 | 15 minute<br>Max                                           | 15 minute<br>Max                                         | 15 minute<br>Max                                                   | 15 minute<br>Max                                     | 60 minute<br>Max                                             |
|---------------|--------------------------------------------------|------------------------------------------------------------|--------------------------------------------------------|-----------------------------------------------------------------------|---------------------------------------------------------|--------------------------------------------------------------|---------------------------------------------|--------------------------------------------------|------------------------------------------------------------|----------------------------------------------------------|--------------------------------------------------------------------|------------------------------------------------------|--------------------------------------------------------------|
| Date          | Academy<br>PM <sub>10</sub><br>μg/m <sup>3</sup> | Leisure<br>Centre<br>PM <sub>10</sub><br>µg/m <sup>3</sup> | Blechynden<br>St<br>PM <sub>10</sub> µg/m <sup>3</sup> | Station<br>Wk/ TMO<br>office<br>PM <sub>10</sub><br>µg/m <sup>3</sup> | Grenfell<br>Rd<br>PM <sub>10</sub><br>µg/m <sup>3</sup> | North<br>Kensington<br>PM <sub>10</sub><br>µg/m <sup>3</sup> | London<br>Mean<br>PM10<br>µg/m <sup>3</sup> | Academy<br>PM <sub>10</sub><br>µg/m <sup>3</sup> | Leisure<br>Centre<br>PM <sub>10</sub><br>µg/m <sup>3</sup> | Blechynden<br>St<br>PM <sub>10 .</sub> µg/m <sup>3</sup> | Station<br>Wk/ TMO<br>office PM <sub>10</sub><br>µg/m <sup>3</sup> | Grenfell Rd<br>PM <sub>10</sub><br>µg/m <sup>3</sup> | North<br>Kensington<br>PM <sub>10</sub><br>µg/m <sup>3</sup> |
| Sat 12/08/17  | 5                                                | 4                                                          | 20                                                     |                                                                       | 5                                                       | 10                                                           | 11                                          | 9                                                | 7                                                          | 684                                                      |                                                                    | 16                                                   | 13                                                           |
| Sun 13/08/17  | 7                                                | 8                                                          | 14                                                     |                                                                       | 7                                                       | 14                                                           | 15                                          | 19                                               | 13                                                         | 55                                                       |                                                                    | 14                                                   | 20                                                           |
| Mon 14/08/17  | 7                                                | 8                                                          | 24                                                     |                                                                       | 11                                                      | 16                                                           | 21                                          | 24                                               | 13                                                         | 173                                                      |                                                                    | 130                                                  | 23                                                           |
| Tues 15/08/17 | 7                                                | 8                                                          | 18                                                     |                                                                       | 8                                                       | 17                                                           | 21                                          | 15                                               | 14                                                         | 471                                                      |                                                                    | 34                                                   | 28                                                           |
| Wed 16/08/17  | 7                                                | 8                                                          | 19                                                     |                                                                       | 10                                                      | 15                                                           | 20                                          | 13                                               | 13                                                         | 135                                                      |                                                                    | 157                                                  | 22                                                           |
| Thur 17/08/17 | 6                                                | 7                                                          |                                                        |                                                                       | 9                                                       | 13                                                           | 17                                          | 15                                               | 17                                                         | 22                                                       | 19                                                                 | 93                                                   | 18                                                           |
| Fri 18/08/17  | 8                                                | 10                                                         |                                                        | 12                                                                    | 11                                                      | 15                                                           | 16                                          | 18                                               | 21                                                         |                                                          | 24                                                                 | 40                                                   | 16                                                           |
| Sat 19/08/17  | 8                                                | 10                                                         |                                                        | 12                                                                    | 10                                                      | 12                                                           | 14                                          | 10                                               | 12                                                         |                                                          | 15                                                                 | 16                                                   | 13                                                           |
| Sun 20/08/17  | 8                                                | 9                                                          |                                                        | 13                                                                    | 10                                                      | 14                                                           | 14                                          | 11                                               | 14                                                         |                                                          | 40                                                                 | 57                                                   | 15                                                           |
| Mon 21/08/17  | 4                                                | 5                                                          |                                                        | 5                                                                     | 6                                                       | 8                                                            | 14                                          | 7                                                | 8                                                          |                                                          | 10                                                                 | 119                                                  | 14                                                           |
| Tues 22/08/17 | 8                                                | 9                                                          |                                                        | 10                                                                    | 10                                                      | 7                                                            | 24                                          | 16                                               | 15                                                         |                                                          | 16                                                                 | 149                                                  | 13                                                           |
| Wed 23/08/17  | 11                                               | 12                                                         |                                                        | 13                                                                    | 11                                                      | 5                                                            | 31                                          | 20                                               | 21                                                         |                                                          | 25                                                                 | 53                                                   | 9                                                            |
| Thu 24/08/17  | 7                                                | 9                                                          |                                                        | 9                                                                     | 9                                                       | 5                                                            | 18                                          | 11                                               | 13                                                         |                                                          | 15                                                                 | 45                                                   | 7                                                            |
| Fri 25/08/17  | 9                                                | 11                                                         |                                                        | 12                                                                    | 11                                                      | 12                                                           | 23                                          | 18                                               | 21                                                         |                                                          | 22                                                                 | 21                                                   | 28                                                           |
| Sat 26/08/17  | 10                                               | 11                                                         |                                                        | 12                                                                    | 10                                                      | 24                                                           | 24                                          | 18                                               | 21                                                         |                                                          | 22                                                                 | 21                                                   | 36                                                           |
| Sun 27/08/17  | 8                                                | 9                                                          |                                                        | 9                                                                     | 9                                                       | 23                                                           | 21                                          | 22                                               | 17                                                         |                                                          | 18                                                                 | 44                                                   | 44                                                           |
| Mon 28/08/17  | 10                                               | 12                                                         |                                                        | 12                                                                    | 11                                                      | 37                                                           | 35                                          | 18                                               | 19                                                         |                                                          | 27                                                                 | 41                                                   | 58                                                           |
| Tue 29/08/17  | 9                                                | 10                                                         |                                                        | 11                                                                    | 11                                                      | 25                                                           | 28                                          | 16                                               | 19                                                         |                                                          | 21                                                                 | 131                                                  | 35                                                           |
| Wed 30/08/17  | 9                                                | 12                                                         |                                                        | 12                                                                    | 15                                                      | 16                                                           | 20                                          | 14                                               | 18                                                         |                                                          | 32                                                                 | 100                                                  | 21                                                           |
| Thur 31/08/17 | 7                                                | 8                                                          |                                                        | 9                                                                     | 9                                                       | 18                                                           | 20                                          | 14                                               | 15                                                         |                                                          | 17                                                                 | 46                                                   | 22                                                           |
| Fri 01/09/17  | 7                                                | 8                                                          |                                                        | 9                                                                     | 8                                                       | 17                                                           | 19                                          | 13                                               | 13                                                         |                                                          | 15                                                                 | 19                                                   | 22                                                           |
| Sat 02/09/17  | 6                                                | 7                                                          |                                                        | 8                                                                     | 6                                                       | 18                                                           | 18                                          | 8                                                | 10                                                         |                                                          | 19                                                                 | 10                                                   | 22                                                           |
| Sun 03/09/17  | 5                                                | 6                                                          |                                                        | 7                                                                     | 7                                                       | 16                                                           | 15                                          | 8                                                | 10                                                         |                                                          | 24                                                                 | 92                                                   | 27                                                           |
| Mon 04/09/17  | 3                                                | 4                                                          |                                                        | 4                                                                     | 10                                                      | 13                                                           | 14                                          | 5                                                | 6                                                          |                                                          | 22                                                                 | 401                                                  | 18                                                           |
| Tues 05/09/17 | 4                                                | 4                                                          |                                                        | 5                                                                     | 6                                                       | 11                                                           | 13                                          | 7                                                | 8                                                          |                                                          | 6                                                                  | 75                                                   | 16                                                           |
| Wed 06/09/17  | 17                                               | 21                                                         |                                                        | 21                                                                    | 19                                                      | 18                                                           | 28                                          | 29                                               | 33                                                         |                                                          | 35                                                                 | 36                                                   | 30                                                           |