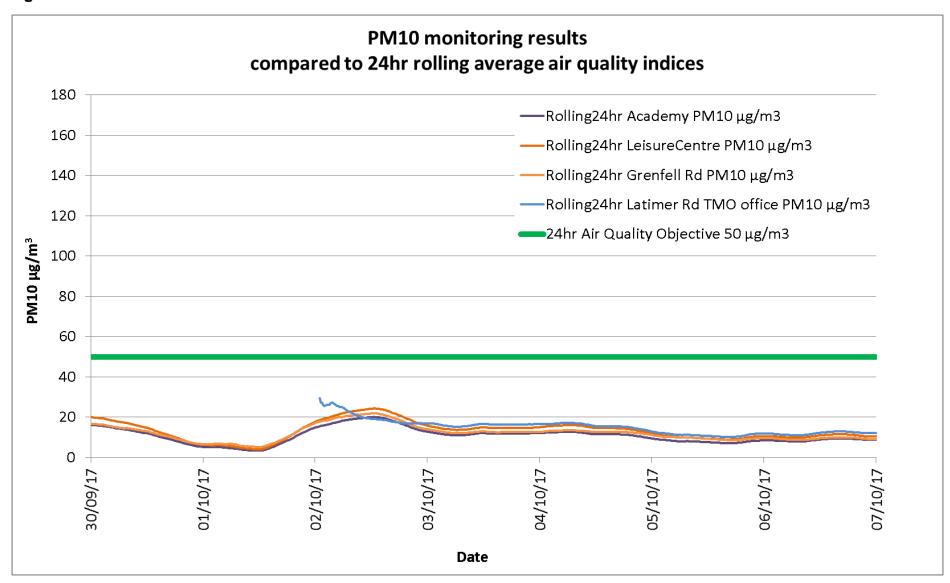

### Particulate matter (PM<sub>10</sub>) data

|               | 24 hr<br>Mean                                    | 24 hr<br>Mean                                              | 24 hr<br>Mean                                             | 24 hr<br>Mean                                                         | 24 hr<br>Mean                                           | 24 hr<br>Mean                                                | 24 hr<br>Mean                   | 15 minute<br>Max                                 | 15 minute<br>Max                                           | 15 minute<br>Max                                          | 15 minute<br>Max                                                      | 15 minute<br>Max                                     | 60 minute<br>Max                                             |
|---------------|--------------------------------------------------|------------------------------------------------------------|-----------------------------------------------------------|-----------------------------------------------------------------------|---------------------------------------------------------|--------------------------------------------------------------|---------------------------------|--------------------------------------------------|------------------------------------------------------------|-----------------------------------------------------------|-----------------------------------------------------------------------|------------------------------------------------------|--------------------------------------------------------------|
| Date          | Academy<br>PM <sub>10</sub><br>μg/m <sup>3</sup> | Leisure<br>Centre<br>PM <sub>10</sub><br>μg/m <sup>3</sup> | Blechynden<br>St<br>PM <sub>10</sub><br>µg/m <sup>3</sup> | Station<br>Wk/ TMO<br>office<br>PM <sub>10</sub><br>µg/m <sup>3</sup> | Grenfell<br>Rd<br>PM <sub>10</sub><br>μg/m <sup>3</sup> | North<br>Kensington<br>PM <sub>10</sub><br>µg/m <sup>3</sup> | London<br>Mean<br>PM10<br>µg/m³ | Academy<br>PM <sub>10</sub><br>µg/m <sup>3</sup> | Leisure<br>Centre<br>PM <sub>10</sub><br>µg/m <sup>3</sup> | Blechynden<br>St<br>PM <sub>10</sub><br>µg/m <sup>3</sup> | Station<br>Wk/ TMO<br>office<br>PM <sub>10</sub><br>µg/m <sup>3</sup> | Grenfell Rd<br>PM <sub>10</sub><br>µg/m <sup>3</sup> | North<br>Kensington<br>PM <sub>10</sub><br>µg/m <sup>3</sup> |
| Sat 24/06/17  | 4                                                | 5                                                          |                                                           |                                                                       |                                                         | 14                                                           | 14                              | 15                                               | 53                                                         |                                                           |                                                                       |                                                      | 17                                                           |
| Sun 25/06/17  | 4                                                | 5                                                          |                                                           |                                                                       |                                                         | 12                                                           | 12                              | 10                                               | 11                                                         |                                                           |                                                                       |                                                      | 17                                                           |
| Mon 26/06/17  | 7                                                | 8                                                          |                                                           |                                                                       |                                                         | 14                                                           | 17                              | 12                                               | 14                                                         |                                                           |                                                                       |                                                      | 19                                                           |
| Tue 27/06/17  | 13                                               | 14                                                         |                                                           |                                                                       |                                                         | 32                                                           | 26                              | 21                                               | 22                                                         |                                                           |                                                                       |                                                      | 38                                                           |
| Wed 28/06/17  | 5                                                | 5                                                          |                                                           |                                                                       |                                                         | 16                                                           | 15                              | 10                                               | 9                                                          |                                                           |                                                                       |                                                      | 27                                                           |
| Thur 29/06/17 | 4                                                | 5                                                          |                                                           |                                                                       |                                                         | 14                                                           | 15                              | 8                                                | 7                                                          |                                                           |                                                                       |                                                      | 18                                                           |
| Fri 30/06/17  | 4                                                | 5                                                          | 12                                                        |                                                                       |                                                         | 15                                                           | 16                              | 16                                               | 9                                                          | 101                                                       |                                                                       |                                                      | 22                                                           |
| Sat 01/07/17  | 7                                                | 8                                                          | 12                                                        |                                                                       |                                                         | 19                                                           | 17                              | 14                                               | 15                                                         | 64                                                        |                                                                       |                                                      | 21                                                           |
| Sun 02/07/17  | 6                                                | 7                                                          | 10                                                        |                                                                       |                                                         | 16                                                           | 14                              | 9                                                | 14                                                         | 44                                                        |                                                                       |                                                      | 23                                                           |
| Mon 03/07/17  | 6                                                | 8                                                          | 13                                                        |                                                                       |                                                         | 16                                                           | 15                              | 13                                               | 13                                                         | 103                                                       |                                                                       |                                                      | 20                                                           |
| Tue 04/07/17  | 6                                                | 7                                                          | 17                                                        |                                                                       |                                                         | 17                                                           | 17                              | 10                                               | 11                                                         | 121                                                       |                                                                       |                                                      | 25                                                           |
| Wed 05/07/17  | 7                                                | 8                                                          | 19                                                        |                                                                       |                                                         | 20                                                           | 19                              | 10                                               | 10                                                         | 163                                                       |                                                                       |                                                      | 25                                                           |
| Thur 06/07/17 | 10                                               | 11                                                         | 23                                                        |                                                                       |                                                         | 15                                                           | 27                              | 25                                               | 23                                                         | 86                                                        |                                                                       |                                                      | 26                                                           |
| Fri 07/07/17  | 6                                                | 7                                                          | 18                                                        |                                                                       |                                                         | 10                                                           | 19                              | 9                                                | 10                                                         | 111                                                       |                                                                       |                                                      | 14                                                           |
| Sat 08/07/17  | 4                                                | 5                                                          | 11                                                        |                                                                       |                                                         | 7                                                            | 14                              | 13                                               | 14                                                         | 48                                                        |                                                                       |                                                      | 20                                                           |
| Sun 09/07/17  | 5                                                | 6                                                          | 17                                                        |                                                                       |                                                         | 12                                                           | 17                              | 12                                               | 13                                                         | 104                                                       |                                                                       |                                                      | 22                                                           |
| Mon 10/07/17  | 7                                                | 7                                                          | 14                                                        |                                                                       | 43                                                      | 10                                                           | 17                              | 18                                               | 18                                                         | 87                                                        |                                                                       | 773                                                  | 13                                                           |
| Tue 11/07/17  | 7                                                | 6                                                          | 23                                                        |                                                                       | 13                                                      | 8                                                            | 14                              | 18                                               | 13                                                         | 446                                                       |                                                                       | 299                                                  | 16                                                           |
| Wed 12/07/17  | 6                                                | 6                                                          | 16                                                        |                                                                       | 9                                                       | 8                                                            | 14                              | 46                                               | 12                                                         | 180                                                       |                                                                       | 15                                                   | 15                                                           |
| Thur 13/07/17 | 8                                                | 9                                                          | 23                                                        |                                                                       | 15                                                      | 12                                                           | 19                              | 11                                               | 14                                                         | 224                                                       |                                                                       | 200                                                  | 15                                                           |
| Fri 14/07/17  | 6                                                | 7                                                          | 10                                                        |                                                                       | 11                                                      | 9                                                            | 16                              | 9                                                | 13                                                         | 37                                                        |                                                                       | 103                                                  | 11                                                           |
| Sat 15/07/17  | 7                                                | 8                                                          | 13                                                        |                                                                       | 11                                                      | 9                                                            | 17                              | 12                                               | 13                                                         | 66                                                        |                                                                       | 59                                                   | 15                                                           |
| Sun 16/07/17  | 4                                                | 4                                                          | 9                                                         |                                                                       | 7                                                       | 5                                                            | 10                              | 6                                                | 20                                                         | 36                                                        |                                                                       | 42                                                   | 8                                                            |

|               | 24 hr<br>Mean                                    | 24 hr<br>Mean                                              | 24hr<br>Mean                                           | 24hr<br>Mean                                                          | 24 hr<br>Mean                                           | 24 hr<br>Mean                                                | 24 hr<br>Mean                   | 15 minute<br>Max                                 | 15 minute<br>Max                                           | 15 minute<br>Max                                          | 15 minute<br>Max                                                      | 15 minute<br>Max                                     | 60 minute<br>Max                                             |
|---------------|--------------------------------------------------|------------------------------------------------------------|--------------------------------------------------------|-----------------------------------------------------------------------|---------------------------------------------------------|--------------------------------------------------------------|---------------------------------|--------------------------------------------------|------------------------------------------------------------|-----------------------------------------------------------|-----------------------------------------------------------------------|------------------------------------------------------|--------------------------------------------------------------|
| Date          | Academy<br>PM <sub>10</sub><br>μg/m <sup>3</sup> | Leisure<br>Centre<br>PM <sub>10</sub><br>µg/m <sup>3</sup> | Blechynden<br>St<br>PM <sub>10</sub> µg/m <sup>3</sup> | Station<br>Wk/ TMO<br>office<br>PM <sub>10</sub><br>µg/m <sup>3</sup> | Grenfell<br>Rd<br>PM <sub>10</sub><br>μg/m <sup>3</sup> | North<br>Kensington<br>PM <sub>10</sub><br>µg/m <sup>3</sup> | London<br>Mean<br>PM10<br>µg/m3 | Academy<br>PM <sub>10</sub><br>µg/m <sup>3</sup> | Leisure<br>Centre<br>PM <sub>10</sub><br>µg/m <sup>3</sup> | Blechynden<br>St<br>PM <sub>10</sub><br>µg/m <sup>3</sup> | Station<br>Wk/ TMO<br>office<br>PM <sub>10</sub><br>µg/m <sup>3</sup> | Grenfell Rd<br>PM <sub>10</sub><br>µg/m <sup>3</sup> | North<br>Kensington<br>PM <sub>10</sub><br>µg/m <sup>3</sup> |
| Mon 17/07/17  | 6                                                | 7                                                          | 13                                                     |                                                                       | 11                                                      | 9                                                            | 17                              | 10                                               | 11                                                         | 48                                                        |                                                                       | 107                                                  | 13                                                           |
| Tues18/07/17  | 12                                               | 13                                                         | 29                                                     |                                                                       | 22                                                      | 17                                                           | 26                              | 20                                               | 24                                                         | 204                                                       |                                                                       | 101                                                  | 32                                                           |
| Wed 19/07/17  | 11                                               | 12                                                         | 19                                                     |                                                                       | 37                                                      | 18                                                           | 24                              | 26                                               | 31                                                         | 46                                                        |                                                                       | 943                                                  | 34                                                           |
| Thur 20/07/17 | 7                                                | 8                                                          | 14                                                     |                                                                       | 12                                                      | 9                                                            | 16                              | 11                                               | 13                                                         | 74                                                        |                                                                       | 28                                                   | 27                                                           |
| Fri 21/07/17  | 8                                                | 8                                                          | 30                                                     |                                                                       | 15                                                      | 10                                                           | 17                              | 12                                               | 13                                                         | 694                                                       |                                                                       | 67                                                   | 13                                                           |
| Sat 22/07/17  | 5                                                | 5                                                          | 11                                                     |                                                                       | 11                                                      | 5                                                            | 12                              | 9                                                | 10                                                         | 50                                                        |                                                                       | 210                                                  | 10                                                           |
| Sun 23/07/17  | 6                                                | 6                                                          | 9                                                      |                                                                       | 9                                                       | 9                                                            | 13                              | 11                                               | 13                                                         | 26                                                        |                                                                       | 26                                                   | 20                                                           |
| Mon 24/07/17  | 4                                                | 4                                                          | 11                                                     |                                                                       | 11                                                      | 7                                                            | 12                              | 7                                                | 6                                                          | 346                                                       |                                                                       | 269                                                  | 6                                                            |
| Tues 25/07/17 | 5                                                | 6                                                          | 11                                                     |                                                                       | 8                                                       | 6                                                            | 17                              | 8                                                | 9                                                          | 62                                                        |                                                                       | 13                                                   | 13                                                           |
| Wed 26/07/17  | 7                                                | 7                                                          | 12                                                     |                                                                       | 14                                                      | 1                                                            | 17                              | 17                                               | 18                                                         | 28                                                        |                                                                       | 163                                                  | 3                                                            |
| Thur 27/07/17 | 15                                               | 15                                                         | 21                                                     |                                                                       | 26                                                      | No data                                                      | 25                              | 22                                               | 23                                                         | 59                                                        |                                                                       | 182                                                  | No data                                                      |
| Fri 28/07/17  | 12                                               | 12                                                         | 19                                                     |                                                                       | 19                                                      | No data                                                      | 20                              | 26                                               | 20                                                         | 111                                                       |                                                                       | 107                                                  | No data                                                      |
| Sat 29/07/17  | 7                                                | 8                                                          | 14                                                     |                                                                       | 12                                                      | No data                                                      | 17                              | 11                                               | 13                                                         | 93                                                        |                                                                       | 24                                                   | No data                                                      |
| Sun 30/07/17  | 5                                                | 5                                                          | 9                                                      |                                                                       | 10                                                      | No data                                                      | 12                              | 8                                                | 9                                                          | 35                                                        |                                                                       | 164                                                  | No data                                                      |
| Mon 31/07/17  | 10                                               | 10                                                         | 28                                                     |                                                                       | 16                                                      | 19                                                           | 20                              | 12                                               | 13                                                         | 525                                                       |                                                                       | 55                                                   | 143                                                          |
| Tue 01/08/17  | 9                                                | 10                                                         | 19                                                     |                                                                       | 17                                                      | 9                                                            | 20                              | 14                                               | 16                                                         | 160                                                       |                                                                       | 64                                                   | 18                                                           |
| Wed 02/08/17  | 5                                                | 5                                                          | 9                                                      |                                                                       | 11                                                      | 7                                                            | 14                              | 8                                                | 9                                                          | 31                                                        |                                                                       | 118                                                  | 12                                                           |
| Thur 03/08/17 | 13                                               | 13                                                         | 18                                                     |                                                                       | 20                                                      | No data                                                      | 20                              | 25                                               | 19                                                         | 51                                                        |                                                                       | 71                                                   | No data                                                      |
| Fri 04/08/17  | 8                                                | 9                                                          | 14                                                     |                                                                       | 12                                                      | No data                                                      | 16                              | 16                                               | 14                                                         | 96                                                        |                                                                       | 109                                                  | No data                                                      |
| Sat 05/08/17  | 5                                                | 6                                                          | 8                                                      |                                                                       | 6                                                       | No data                                                      | 14                              | 10                                               | 10                                                         | 22                                                        |                                                                       | 17                                                   | No data                                                      |
| Sun 06/08/17  | 7                                                | 7                                                          | 12                                                     |                                                                       | 9                                                       | No data                                                      | 14                              | 9                                                | 10                                                         | 32                                                        |                                                                       | 24                                                   | No data                                                      |
| Mon 07/08/17  | 8                                                | 9                                                          | 16                                                     |                                                                       | 10                                                      | No data                                                      | 18                              | 17                                               | 13                                                         | 53                                                        |                                                                       | 45                                                   | No data                                                      |
| Tue 08/08/17  | 3                                                | 4                                                          | 5                                                      |                                                                       | 4                                                       | No data                                                      | 16                              | 5                                                | 8                                                          | 17                                                        |                                                                       | 12                                                   | No data                                                      |
| Wed 09/08/17  | 6                                                | 6                                                          | 9                                                      |                                                                       | 8                                                       | No data                                                      | 14                              | 14                                               | 14                                                         | 38                                                        |                                                                       | 22                                                   | No data                                                      |
| Thur 10/08/17 | 9                                                | 10                                                         | 21                                                     |                                                                       | 11                                                      | 14                                                           | 21                              | 14                                               | 18                                                         | 643                                                       |                                                                       | 34                                                   | 16                                                           |
| Fri 11/08/17  | 9                                                | 10                                                         | 14                                                     |                                                                       | 10                                                      | 18                                                           | 21                              | 14                                               | 15                                                         | 111                                                       |                                                                       | 36                                                   | 31                                                           |