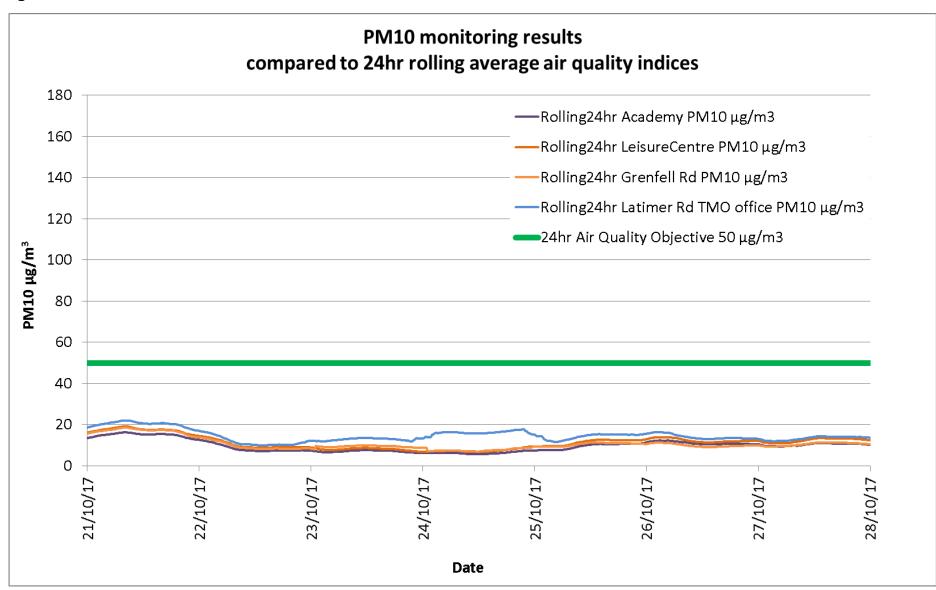

|               | 24 hr<br>Mean                                    | 24 hr<br>Mean                                              | 24hr<br>Mean                                           | 24 hr<br>Mean                                                         | 24 hr<br>Mean                                           | 24 hr Mean                                                   | 24 hr<br>Mean                               | 15 minute<br>Max                                 | 15 minute<br>Max                                           | 15 minute<br>Max                                         | 15 minute<br>Max                                                   | 15 minute<br>Max                                     | 60 minute<br>Max                                             |
|---------------|--------------------------------------------------|------------------------------------------------------------|--------------------------------------------------------|-----------------------------------------------------------------------|---------------------------------------------------------|--------------------------------------------------------------|---------------------------------------------|--------------------------------------------------|------------------------------------------------------------|----------------------------------------------------------|--------------------------------------------------------------------|------------------------------------------------------|--------------------------------------------------------------|
| Date          | Academy<br>PM <sub>10</sub><br>μg/m <sup>3</sup> | Leisure<br>Centre<br>PM <sub>10</sub><br>µg/m <sup>3</sup> | Blechynden<br>St<br>PM <sub>10</sub> µg/m <sup>3</sup> | Station<br>Wk/ TMO<br>office<br>PM <sub>10</sub><br>µg/m <sup>3</sup> | Grenfell<br>Rd<br>PM <sub>10</sub><br>µg/m <sup>3</sup> | North<br>Kensington<br>PM <sub>10</sub><br>µg/m <sup>3</sup> | London<br>Mean<br>PM10<br>µg/m <sup>3</sup> | Academy<br>PM <sub>10</sub><br>µg/m <sup>3</sup> | Leisure<br>Centre<br>PM <sub>10</sub><br>µg/m <sup>3</sup> | Blechynden<br>St<br>PM <sub>10 .</sub> µg/m <sup>3</sup> | Station<br>Wk/ TMO<br>office PM <sub>10</sub><br>µg/m <sup>3</sup> | Grenfell Rd<br>PM <sub>10</sub><br>µg/m <sup>3</sup> | North<br>Kensington<br>PM <sub>10</sub><br>µg/m <sup>3</sup> |
| Sat 12/08/17  | 5                                                | 4                                                          | 20                                                     |                                                                       | 5                                                       | 10                                                           | 11                                          | 9                                                | 7                                                          | 684                                                      |                                                                    | 16                                                   | 13                                                           |
| Sun 13/08/17  | 7                                                | 8                                                          | 14                                                     |                                                                       | 7                                                       | 14                                                           | 15                                          | 19                                               | 13                                                         | 55                                                       |                                                                    | 14                                                   | 20                                                           |
| Mon 14/08/17  | 7                                                | 8                                                          | 24                                                     |                                                                       | 11                                                      | 16                                                           | 21                                          | 24                                               | 13                                                         | 173                                                      |                                                                    | 130                                                  | 23                                                           |
| Tues 15/08/17 | 7                                                | 8                                                          | 18                                                     |                                                                       | 8                                                       | 17                                                           | 21                                          | 15                                               | 14                                                         | 471                                                      |                                                                    | 34                                                   | 28                                                           |
| Wed 16/08/17  | 7                                                | 8                                                          | 19                                                     |                                                                       | 10                                                      | 15                                                           | 20                                          | 13                                               | 13                                                         | 135                                                      |                                                                    | 157                                                  | 22                                                           |
| Thur 17/08/17 | 6                                                | 7                                                          |                                                        |                                                                       | 9                                                       | 13                                                           | 17                                          | 15                                               | 17                                                         | 22                                                       | 19                                                                 | 93                                                   | 18                                                           |
| Fri 18/08/17  | 8                                                | 10                                                         |                                                        | 12                                                                    | 11                                                      | 15                                                           | 16                                          | 18                                               | 21                                                         |                                                          | 24                                                                 | 40                                                   | 16                                                           |
| Sat 19/08/17  | 8                                                | 10                                                         |                                                        | 12                                                                    | 10                                                      | 12                                                           | 14                                          | 10                                               | 12                                                         |                                                          | 15                                                                 | 16                                                   | 13                                                           |
| Sun 20/08/17  | 8                                                | 9                                                          |                                                        | 13                                                                    | 10                                                      | 14                                                           | 14                                          | 11                                               | 14                                                         |                                                          | 40                                                                 | 57                                                   | 15                                                           |
| Mon 21/08/17  | 4                                                | 5                                                          |                                                        | 5                                                                     | 6                                                       | 8                                                            | 14                                          | 7                                                | 8                                                          |                                                          | 10                                                                 | 119                                                  | 14                                                           |
| Tues 22/08/17 | 8                                                | 9                                                          |                                                        | 10                                                                    | 10                                                      | 7                                                            | 24                                          | 16                                               | 15                                                         |                                                          | 16                                                                 | 149                                                  | 13                                                           |
| Wed 23/08/17  | 11                                               | 12                                                         |                                                        | 13                                                                    | 11                                                      | 5                                                            | 31                                          | 20                                               | 21                                                         |                                                          | 25                                                                 | 53                                                   | 9                                                            |
| Thu 24/08/17  | 7                                                | 9                                                          |                                                        | 9                                                                     | 9                                                       | 5                                                            | 18                                          | 11                                               | 13                                                         |                                                          | 15                                                                 | 45                                                   | 7                                                            |
| Fri 25/08/17  | 9                                                | 11                                                         |                                                        | 12                                                                    | 11                                                      | 12                                                           | 23                                          | 18                                               | 21                                                         |                                                          | 22                                                                 | 21                                                   | 28                                                           |
| Sat 26/08/17  | 10                                               | 11                                                         |                                                        | 12                                                                    | 10                                                      | 24                                                           | 24                                          | 18                                               | 21                                                         |                                                          | 22                                                                 | 21                                                   | 36                                                           |
| Sun 27/08/17  | 8                                                | 9                                                          |                                                        | 9                                                                     | 9                                                       | 23                                                           | 21                                          | 22                                               | 17                                                         |                                                          | 18                                                                 | 44                                                   | 44                                                           |
| Mon 28/08/17  | 10                                               | 12                                                         |                                                        | 12                                                                    | 11                                                      | 37                                                           | 35                                          | 18                                               | 19                                                         |                                                          | 27                                                                 | 41                                                   | 58                                                           |
| Tue 29/08/17  | 9                                                | 10                                                         |                                                        | 11                                                                    | 11                                                      | 25                                                           | 28                                          | 16                                               | 19                                                         |                                                          | 21                                                                 | 131                                                  | 35                                                           |
| Wed 30/08/17  | 9                                                | 12                                                         |                                                        | 12                                                                    | 15                                                      | 16                                                           | 20                                          | 14                                               | 18                                                         |                                                          | 32                                                                 | 100                                                  | 21                                                           |
| Thur 31/08/17 | 7                                                | 8                                                          |                                                        | 9                                                                     | 9                                                       | 18                                                           | 20                                          | 14                                               | 15                                                         |                                                          | 17                                                                 | 46                                                   | 22                                                           |
| Fri 01/09/17  | 7                                                | 8                                                          |                                                        | 9                                                                     | 8                                                       | 17                                                           | 19                                          | 13                                               | 13                                                         |                                                          | 15                                                                 | 19                                                   | 22                                                           |
| Sat 02/09/17  | 6                                                | 7                                                          |                                                        | 8                                                                     | 6                                                       | 18                                                           | 18                                          | 8                                                | 10                                                         |                                                          | 19                                                                 | 10                                                   | 22                                                           |
| Sun 03/09/17  | 5                                                | 6                                                          |                                                        | 7                                                                     | 7                                                       | 16                                                           | 15                                          | 8                                                | 10                                                         |                                                          | 24                                                                 | 92                                                   | 27                                                           |
| Mon 04/09/17  | 3                                                | 4                                                          |                                                        | 4                                                                     | 10                                                      | 13                                                           | 14                                          | 5                                                | 6                                                          |                                                          | 22                                                                 | 401                                                  | 18                                                           |
| Tues 05/09/17 | 4                                                | 4                                                          |                                                        | 5                                                                     | 6                                                       | 11                                                           | 13                                          | 7                                                | 8                                                          |                                                          | 6                                                                  | 75                                                   | 16                                                           |
| Wed 06/09/17  | 17                                               | 21                                                         |                                                        | 21                                                                    | 19                                                      | 18                                                           | 28                                          | 29                                               | 33                                                         |                                                          | 35                                                                 | 36                                                   | 30                                                           |