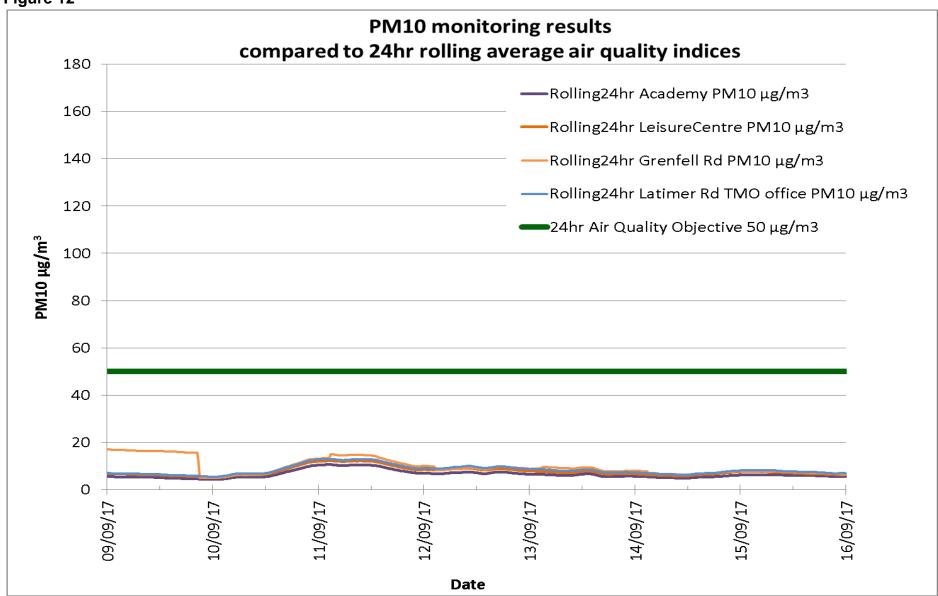

### Particulate matter (PM<sub>10</sub>) data

|               | 24 hr<br>Mean                                    | 24 hr<br>Mean                                              | 24 hr<br>Mean                                             | 24 hr<br>Mean                                                         | 24 hr<br>Mean                                           | 24 hr<br>Mean                                                | 24 hr<br>Mean                   | 15 minute<br>Max                                 | 15 minute<br>Max                                           | 15 minute<br>Max                                          | 15 minute<br>Max                                                      | 15 minute<br>Max                                     | 60 minute<br>Max                                             |
|---------------|--------------------------------------------------|------------------------------------------------------------|-----------------------------------------------------------|-----------------------------------------------------------------------|---------------------------------------------------------|--------------------------------------------------------------|---------------------------------|--------------------------------------------------|------------------------------------------------------------|-----------------------------------------------------------|-----------------------------------------------------------------------|------------------------------------------------------|--------------------------------------------------------------|
| Date          | Academy<br>PM <sub>10</sub><br>μg/m <sup>3</sup> | Leisure<br>Centre<br>PM <sub>10</sub><br>μg/m <sup>3</sup> | Blechynden<br>St<br>PM <sub>10</sub><br>µg/m <sup>3</sup> | Station<br>Wk/ TMO<br>office<br>PM <sub>10</sub><br>µg/m <sup>3</sup> | Grenfell<br>Rd<br>PM <sub>10</sub><br>μg/m <sup>3</sup> | North<br>Kensington<br>PM <sub>10</sub><br>µg/m <sup>3</sup> | London<br>Mean<br>PM10<br>µg/m³ | Academy<br>PM <sub>10</sub><br>µg/m <sup>3</sup> | Leisure<br>Centre<br>PM <sub>10</sub><br>µg/m <sup>3</sup> | Blechynden<br>St<br>PM <sub>10</sub><br>µg/m <sup>3</sup> | Station<br>Wk/ TMO<br>office<br>PM <sub>10</sub><br>µg/m <sup>3</sup> | Grenfell Rd<br>PM <sub>10</sub><br>µg/m <sup>3</sup> | North<br>Kensington<br>PM <sub>10</sub><br>µg/m <sup>3</sup> |
| Sat 24/06/17  | 4                                                | 5                                                          |                                                           |                                                                       |                                                         | 14                                                           | 14                              | 15                                               | 53                                                         |                                                           |                                                                       |                                                      | 17                                                           |
| Sun 25/06/17  | 4                                                | 5                                                          |                                                           |                                                                       |                                                         | 12                                                           | 12                              | 10                                               | 11                                                         |                                                           |                                                                       |                                                      | 17                                                           |
| Mon 26/06/17  | 7                                                | 8                                                          |                                                           |                                                                       |                                                         | 14                                                           | 17                              | 12                                               | 14                                                         |                                                           |                                                                       |                                                      | 19                                                           |
| Tue 27/06/17  | 13                                               | 14                                                         |                                                           |                                                                       |                                                         | 32                                                           | 26                              | 21                                               | 22                                                         |                                                           |                                                                       |                                                      | 38                                                           |
| Wed 28/06/17  | 5                                                | 5                                                          |                                                           |                                                                       |                                                         | 16                                                           | 15                              | 10                                               | 9                                                          |                                                           |                                                                       |                                                      | 27                                                           |
| Thur 29/06/17 | 4                                                | 5                                                          |                                                           |                                                                       |                                                         | 14                                                           | 15                              | 8                                                | 7                                                          |                                                           |                                                                       |                                                      | 18                                                           |
| Fri 30/06/17  | 4                                                | 5                                                          | 12                                                        |                                                                       |                                                         | 15                                                           | 16                              | 16                                               | 9                                                          | 101                                                       |                                                                       |                                                      | 22                                                           |
| Sat 01/07/17  | 7                                                | 8                                                          | 12                                                        |                                                                       |                                                         | 19                                                           | 17                              | 14                                               | 15                                                         | 64                                                        |                                                                       |                                                      | 21                                                           |
| Sun 02/07/17  | 6                                                | 7                                                          | 10                                                        |                                                                       |                                                         | 16                                                           | 14                              | 9                                                | 14                                                         | 44                                                        |                                                                       |                                                      | 23                                                           |
| Mon 03/07/17  | 6                                                | 8                                                          | 13                                                        |                                                                       |                                                         | 16                                                           | 15                              | 13                                               | 13                                                         | 103                                                       |                                                                       |                                                      | 20                                                           |
| Tue 04/07/17  | 6                                                | 7                                                          | 17                                                        |                                                                       |                                                         | 17                                                           | 17                              | 10                                               | 11                                                         | 121                                                       |                                                                       |                                                      | 25                                                           |
| Wed 05/07/17  | 7                                                | 8                                                          | 19                                                        |                                                                       |                                                         | 20                                                           | 19                              | 10                                               | 10                                                         | 163                                                       |                                                                       |                                                      | 25                                                           |
| Thur 06/07/17 | 10                                               | 11                                                         | 23                                                        |                                                                       |                                                         | 15                                                           | 27                              | 25                                               | 23                                                         | 86                                                        |                                                                       |                                                      | 26                                                           |
| Fri 07/07/17  | 6                                                | 7                                                          | 18                                                        |                                                                       |                                                         | 10                                                           | 19                              | 9                                                | 10                                                         | 111                                                       |                                                                       |                                                      | 14                                                           |
| Sat 08/07/17  | 4                                                | 5                                                          | 11                                                        |                                                                       |                                                         | 7                                                            | 14                              | 13                                               | 14                                                         | 48                                                        |                                                                       |                                                      | 20                                                           |
| Sun 09/07/17  | 5                                                | 6                                                          | 17                                                        |                                                                       |                                                         | 12                                                           | 17                              | 12                                               | 13                                                         | 104                                                       |                                                                       |                                                      | 22                                                           |
| Mon 10/07/17  | 7                                                | 7                                                          | 14                                                        |                                                                       | 43                                                      | 10                                                           | 17                              | 18                                               | 18                                                         | 87                                                        |                                                                       | 773                                                  | 13                                                           |
| Tue 11/07/17  | 7                                                | 6                                                          | 23                                                        |                                                                       | 13                                                      | 8                                                            | 14                              | 18                                               | 13                                                         | 446                                                       |                                                                       | 299                                                  | 16                                                           |
| Wed 12/07/17  | 6                                                | 6                                                          | 16                                                        |                                                                       | 9                                                       | 8                                                            | 14                              | 46                                               | 12                                                         | 180                                                       |                                                                       | 15                                                   | 15                                                           |
| Thur 13/07/17 | 8                                                | 9                                                          | 23                                                        |                                                                       | 15                                                      | 12                                                           | 19                              | 11                                               | 14                                                         | 224                                                       |                                                                       | 200                                                  | 15                                                           |
| Fri 14/07/17  | 6                                                | 7                                                          | 10                                                        |                                                                       | 11                                                      | 9                                                            | 16                              | 9                                                | 13                                                         | 37                                                        |                                                                       | 103                                                  | 11                                                           |
| Sat 15/07/17  | 7                                                | 8                                                          | 13                                                        |                                                                       | 11                                                      | 9                                                            | 17                              | 12                                               | 13                                                         | 66                                                        |                                                                       | 59                                                   | 15                                                           |
| Sun 16/07/17  | 4                                                | 4                                                          | 9                                                         |                                                                       | 7                                                       | 5                                                            | 10                              | 6                                                | 20                                                         | 36                                                        |                                                                       | 42                                                   | 8                                                            |

|               | 24 hr<br>Mean                                    | 24 hr<br>Mean                                              | 24hr<br>Mean                                           | 24hr<br>Mean                                                          | 24 hr<br>Mean                                           | 24 hr<br>Mean                                                | 24 hr<br>Mean                   | 15 minute<br>Max                                 | 15 minute<br>Max                                           | 15 minute<br>Max                                          | 15 minute<br>Max                                                      | 15 minute<br>Max                                     | 60 minute<br>Max                                             |
|---------------|--------------------------------------------------|------------------------------------------------------------|--------------------------------------------------------|-----------------------------------------------------------------------|---------------------------------------------------------|--------------------------------------------------------------|---------------------------------|--------------------------------------------------|------------------------------------------------------------|-----------------------------------------------------------|-----------------------------------------------------------------------|------------------------------------------------------|--------------------------------------------------------------|
| Date          | Academy<br>PM <sub>10</sub><br>μg/m <sup>3</sup> | Leisure<br>Centre<br>PM <sub>10</sub><br>µg/m <sup>3</sup> | Blechynden<br>St<br>PM <sub>10</sub> µg/m <sup>3</sup> | Station<br>Wk/ TMO<br>office<br>PM <sub>10</sub><br>µg/m <sup>3</sup> | Grenfell<br>Rd<br>PM <sub>10</sub><br>μg/m <sup>3</sup> | North<br>Kensington<br>PM <sub>10</sub><br>µg/m <sup>3</sup> | London<br>Mean<br>PM10<br>µg/m3 | Academy<br>PM <sub>10</sub><br>µg/m <sup>3</sup> | Leisure<br>Centre<br>PM <sub>10</sub><br>µg/m <sup>3</sup> | Blechynden<br>St<br>PM <sub>10</sub><br>µg/m <sup>3</sup> | Station<br>Wk/ TMO<br>office<br>PM <sub>10</sub><br>µg/m <sup>3</sup> | Grenfell Rd<br>PM <sub>10</sub><br>µg/m <sup>3</sup> | North<br>Kensington<br>PM <sub>10</sub><br>µg/m <sup>3</sup> |
| Mon 17/07/17  | 6                                                | 7                                                          | 13                                                     |                                                                       | 11                                                      | 9                                                            | 17                              | 10                                               | 11                                                         | 48                                                        |                                                                       | 107                                                  | 13                                                           |
| Tues18/07/17  | 12                                               | 13                                                         | 29                                                     |                                                                       | 22                                                      | 17                                                           | 26                              | 20                                               | 24                                                         | 204                                                       |                                                                       | 101                                                  | 32                                                           |
| Wed 19/07/17  | 11                                               | 12                                                         | 19                                                     |                                                                       | 37                                                      | 18                                                           | 24                              | 26                                               | 31                                                         | 46                                                        |                                                                       | 943                                                  | 34                                                           |
| Thur 20/07/17 | 7                                                | 8                                                          | 14                                                     |                                                                       | 12                                                      | 9                                                            | 16                              | 11                                               | 13                                                         | 74                                                        |                                                                       | 28                                                   | 27                                                           |
| Fri 21/07/17  | 8                                                | 8                                                          | 30                                                     |                                                                       | 15                                                      | 10                                                           | 17                              | 12                                               | 13                                                         | 694                                                       |                                                                       | 67                                                   | 13                                                           |
| Sat 22/07/17  | 5                                                | 5                                                          | 11                                                     |                                                                       | 11                                                      | 5                                                            | 12                              | 9                                                | 10                                                         | 50                                                        |                                                                       | 210                                                  | 10                                                           |
| Sun 23/07/17  | 6                                                | 6                                                          | 9                                                      |                                                                       | 9                                                       | 9                                                            | 13                              | 11                                               | 13                                                         | 26                                                        |                                                                       | 26                                                   | 20                                                           |
| Mon 24/07/17  | 4                                                | 4                                                          | 11                                                     |                                                                       | 11                                                      | 7                                                            | 12                              | 7                                                | 6                                                          | 346                                                       |                                                                       | 269                                                  | 6                                                            |
| Tues 25/07/17 | 5                                                | 6                                                          | 11                                                     |                                                                       | 8                                                       | 6                                                            | 17                              | 8                                                | 9                                                          | 62                                                        |                                                                       | 13                                                   | 13                                                           |
| Wed 26/07/17  | 7                                                | 7                                                          | 12                                                     |                                                                       | 14                                                      | 1                                                            | 17                              | 17                                               | 18                                                         | 28                                                        |                                                                       | 163                                                  | 3                                                            |
| Thur 27/07/17 | 15                                               | 15                                                         | 21                                                     |                                                                       | 26                                                      | No data                                                      | 25                              | 22                                               | 23                                                         | 59                                                        |                                                                       | 182                                                  | No data                                                      |
| Fri 28/07/17  | 12                                               | 12                                                         | 19                                                     |                                                                       | 19                                                      | No data                                                      | 20                              | 26                                               | 20                                                         | 111                                                       |                                                                       | 107                                                  | No data                                                      |
| Sat 29/07/17  | 7                                                | 8                                                          | 14                                                     |                                                                       | 12                                                      | No data                                                      | 17                              | 11                                               | 13                                                         | 93                                                        |                                                                       | 24                                                   | No data                                                      |
| Sun 30/07/17  | 5                                                | 5                                                          | 9                                                      |                                                                       | 10                                                      | No data                                                      | 12                              | 8                                                | 9                                                          | 35                                                        |                                                                       | 164                                                  | No data                                                      |
| Mon 31/07/17  | 10                                               | 10                                                         | 28                                                     |                                                                       | 16                                                      | 19                                                           | 20                              | 12                                               | 13                                                         | 525                                                       |                                                                       | 55                                                   | 143                                                          |
| Tue 01/08/17  | 9                                                | 10                                                         | 19                                                     |                                                                       | 17                                                      | 9                                                            | 20                              | 14                                               | 16                                                         | 160                                                       |                                                                       | 64                                                   | 18                                                           |
| Wed 02/08/17  | 5                                                | 5                                                          | 9                                                      |                                                                       | 11                                                      | 7                                                            | 14                              | 8                                                | 9                                                          | 31                                                        |                                                                       | 118                                                  | 12                                                           |
| Thur 03/08/17 | 13                                               | 13                                                         | 18                                                     |                                                                       | 20                                                      | No data                                                      | 20                              | 25                                               | 19                                                         | 51                                                        |                                                                       | 71                                                   | No data                                                      |
| Fri 04/08/17  | 8                                                | 9                                                          | 14                                                     |                                                                       | 12                                                      | No data                                                      | 16                              | 16                                               | 14                                                         | 96                                                        |                                                                       | 109                                                  | No data                                                      |
| Sat 05/08/17  | 5                                                | 6                                                          | 8                                                      |                                                                       | 6                                                       | No data                                                      | 14                              | 10                                               | 10                                                         | 22                                                        |                                                                       | 17                                                   | No data                                                      |
| Sun 06/08/17  | 7                                                | 7                                                          | 12                                                     |                                                                       | 9                                                       | No data                                                      | 14                              | 9                                                | 10                                                         | 32                                                        |                                                                       | 24                                                   | No data                                                      |
| Mon 07/08/17  | 8                                                | 9                                                          | 16                                                     |                                                                       | 10                                                      | No data                                                      | 18                              | 17                                               | 13                                                         | 53                                                        |                                                                       | 45                                                   | No data                                                      |
| Tue 08/08/17  | 3                                                | 4                                                          | 5                                                      |                                                                       | 4                                                       | No data                                                      | 16                              | 5                                                | 8                                                          | 17                                                        |                                                                       | 12                                                   | No data                                                      |
| Wed 09/08/17  | 6                                                | 6                                                          | 9                                                      |                                                                       | 8                                                       | No data                                                      | 14                              | 14                                               | 14                                                         | 38                                                        |                                                                       | 22                                                   | No data                                                      |
| Thur 10/08/17 | 9                                                | 10                                                         | 21                                                     |                                                                       | 11                                                      | 14                                                           | 21                              | 14                                               | 18                                                         | 643                                                       |                                                                       | 34                                                   | 16                                                           |
| Fri 11/08/17  | 9                                                | 10                                                         | 14                                                     |                                                                       | 10                                                      | 18                                                           | 21                              | 14                                               | 15                                                         | 111                                                       |                                                                       | 36                                                   | 31                                                           |

|               | 24 hr<br>Mean                                    | 24 hr<br>Mean                                              | 24hr<br>Mean                                           | 24 hr<br>Mean                                                         | 24 hr<br>Mean                                           | 24 hr Mean                                                   | 24 hr<br>Mean                               | 15 minute<br>Max                                 | 15 minute<br>Max                                           | 15 minute<br>Max                                         | 15 minute<br>Max                                                   | 15 minute<br>Max                                     | 60 minute<br>Max                                             |
|---------------|--------------------------------------------------|------------------------------------------------------------|--------------------------------------------------------|-----------------------------------------------------------------------|---------------------------------------------------------|--------------------------------------------------------------|---------------------------------------------|--------------------------------------------------|------------------------------------------------------------|----------------------------------------------------------|--------------------------------------------------------------------|------------------------------------------------------|--------------------------------------------------------------|
| Date          | Academy<br>PM <sub>10</sub><br>μg/m <sup>3</sup> | Leisure<br>Centre<br>PM <sub>10</sub><br>µg/m <sup>3</sup> | Blechynden<br>St<br>PM <sub>10</sub> µg/m <sup>3</sup> | Station<br>Wk/ TMO<br>office<br>PM <sub>10</sub><br>µg/m <sup>3</sup> | Grenfell<br>Rd<br>PM <sub>10</sub><br>µg/m <sup>3</sup> | North<br>Kensington<br>PM <sub>10</sub><br>µg/m <sup>3</sup> | London<br>Mean<br>PM10<br>µg/m <sup>3</sup> | Academy<br>PM <sub>10</sub><br>µg/m <sup>3</sup> | Leisure<br>Centre<br>PM <sub>10</sub><br>µg/m <sup>3</sup> | Blechynden<br>St<br>PM <sub>10 .</sub> µg/m <sup>3</sup> | Station<br>Wk/ TMO<br>office PM <sub>10</sub><br>µg/m <sup>3</sup> | Grenfell Rd<br>PM <sub>10</sub><br>µg/m <sup>3</sup> | North<br>Kensington<br>PM <sub>10</sub><br>µg/m <sup>3</sup> |
| Sat 12/08/17  | 5                                                | 4                                                          | 20                                                     |                                                                       | 5                                                       | 10                                                           | 11                                          | 9                                                | 7                                                          | 684                                                      |                                                                    | 16                                                   | 13                                                           |
| Sun 13/08/17  | 7                                                | 8                                                          | 14                                                     |                                                                       | 7                                                       | 14                                                           | 15                                          | 19                                               | 13                                                         | 55                                                       |                                                                    | 14                                                   | 20                                                           |
| Mon 14/08/17  | 7                                                | 8                                                          | 24                                                     |                                                                       | 11                                                      | 16                                                           | 21                                          | 24                                               | 13                                                         | 173                                                      |                                                                    | 130                                                  | 23                                                           |
| Tues 15/08/17 | 7                                                | 8                                                          | 18                                                     |                                                                       | 8                                                       | 17                                                           | 21                                          | 15                                               | 14                                                         | 471                                                      |                                                                    | 34                                                   | 28                                                           |
| Wed 16/08/17  | 7                                                | 8                                                          | 19                                                     |                                                                       | 10                                                      | 15                                                           | 20                                          | 13                                               | 13                                                         | 135                                                      |                                                                    | 157                                                  | 22                                                           |
| Thur 17/08/17 | 6                                                | 7                                                          |                                                        |                                                                       | 9                                                       | 13                                                           | 17                                          | 15                                               | 17                                                         | 22                                                       | 19                                                                 | 93                                                   | 18                                                           |
| Fri 18/08/17  | 8                                                | 10                                                         |                                                        | 12                                                                    | 11                                                      | 15                                                           | 16                                          | 18                                               | 21                                                         |                                                          | 24                                                                 | 40                                                   | 16                                                           |
| Sat 19/08/17  | 8                                                | 10                                                         |                                                        | 12                                                                    | 10                                                      | 12                                                           | 14                                          | 10                                               | 12                                                         |                                                          | 15                                                                 | 16                                                   | 13                                                           |
| Sun 20/08/17  | 8                                                | 9                                                          |                                                        | 13                                                                    | 10                                                      | 14                                                           | 14                                          | 11                                               | 14                                                         |                                                          | 40                                                                 | 57                                                   | 15                                                           |
| Mon 21/08/17  | 4                                                | 5                                                          |                                                        | 5                                                                     | 6                                                       | 8                                                            | 14                                          | 7                                                | 8                                                          |                                                          | 10                                                                 | 119                                                  | 14                                                           |
| Tues 22/08/17 | 8                                                | 9                                                          |                                                        | 10                                                                    | 10                                                      | 7                                                            | 24                                          | 16                                               | 15                                                         |                                                          | 16                                                                 | 149                                                  | 13                                                           |
| Wed 23/08/17  | 11                                               | 12                                                         |                                                        | 13                                                                    | 11                                                      | 5                                                            | 31                                          | 20                                               | 21                                                         |                                                          | 25                                                                 | 53                                                   | 9                                                            |
| Thu 24/08/17  | 7                                                | 9                                                          |                                                        | 9                                                                     | 9                                                       | 5                                                            | 18                                          | 11                                               | 13                                                         |                                                          | 15                                                                 | 45                                                   | 7                                                            |
| Fri 25/08/17  | 9                                                | 11                                                         |                                                        | 12                                                                    | 11                                                      | 12                                                           | 23                                          | 18                                               | 21                                                         |                                                          | 22                                                                 | 21                                                   | 28                                                           |
| Sat 26/08/17  | 10                                               | 11                                                         |                                                        | 12                                                                    | 10                                                      | 24                                                           | 24                                          | 18                                               | 21                                                         |                                                          | 22                                                                 | 21                                                   | 36                                                           |
| Sun 27/08/17  | 8                                                | 9                                                          |                                                        | 9                                                                     | 9                                                       | 23                                                           | 21                                          | 22                                               | 17                                                         |                                                          | 18                                                                 | 44                                                   | 44                                                           |
| Mon 28/08/17  | 10                                               | 12                                                         |                                                        | 12                                                                    | 11                                                      | 37                                                           | 35                                          | 18                                               | 19                                                         |                                                          | 27                                                                 | 41                                                   | 58                                                           |
| Tue 29/08/17  | 9                                                | 10                                                         |                                                        | 11                                                                    | 11                                                      | 25                                                           | 28                                          | 16                                               | 19                                                         |                                                          | 21                                                                 | 131                                                  | 35                                                           |
| Wed 30/08/17  | 9                                                | 12                                                         |                                                        | 12                                                                    | 15                                                      | 16                                                           | 20                                          | 14                                               | 18                                                         |                                                          | 32                                                                 | 100                                                  | 21                                                           |
| Thur 31/08/17 | 7                                                | 8                                                          |                                                        | 9                                                                     | 9                                                       | 18                                                           | 20                                          | 14                                               | 15                                                         |                                                          | 17                                                                 | 46                                                   | 22                                                           |
| Fri 01/09/17  | 7                                                | 8                                                          |                                                        | 9                                                                     | 8                                                       | 17                                                           | 19                                          | 13                                               | 13                                                         |                                                          | 15                                                                 | 19                                                   | 22                                                           |
| Sat 02/09/17  | 6                                                | 7                                                          |                                                        | 8                                                                     | 6                                                       | 18                                                           | 18                                          | 8                                                | 10                                                         |                                                          | 19                                                                 | 10                                                   | 22                                                           |
| Sun 03/09/17  | 5                                                | 6                                                          |                                                        | 7                                                                     | 7                                                       | 16                                                           | 15                                          | 8                                                | 10                                                         |                                                          | 24                                                                 | 92                                                   | 27                                                           |
| Mon 04/09/17  | 3                                                | 4                                                          |                                                        | 4                                                                     | 10                                                      | 13                                                           | 14                                          | 5                                                | 6                                                          |                                                          | 22                                                                 | 401                                                  | 18                                                           |
| Tues 05/09/17 | 4                                                | 4                                                          |                                                        | 5                                                                     | 6                                                       | 11                                                           | 13                                          | 7                                                | 8                                                          |                                                          | 6                                                                  | 75                                                   | 16                                                           |
| Wed 06/09/17  | 17                                               | 21                                                         |                                                        | 21                                                                    | 19                                                      | 18                                                           | 28                                          | 29                                               | 33                                                         |                                                          | 35                                                                 | 36                                                   | 30                                                           |