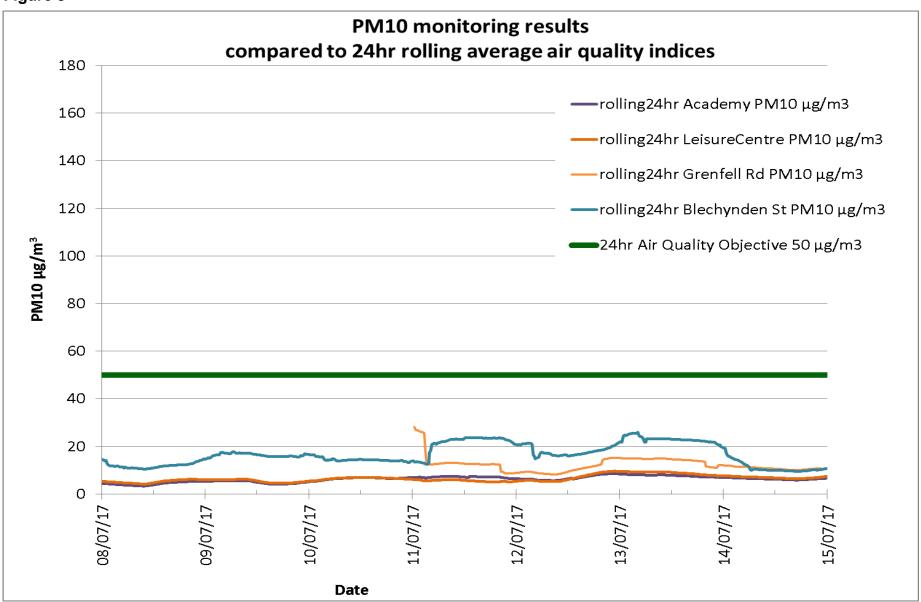

## Monitoring timeline

To supplement the initial risk assessments and plume modelling made on 14 June and the information available from the London Air Quality Monitoring Network (see Appendix 1) PHE introduced monitoring for particulate matter in close proximity to Grenfell Tower on 24 June at three locations (Kensington Aldridge Academy; Kensington Leisure Centre and Blechynden Street); a fourth monitoring site for particulate matter (Grenfell Road) was set up on 3 July.

### Particulate matter (PM<sub>10</sub>) data

|               | 24 hr<br>Mean                                    | 24 hr<br>Mean                                              | 24 hr<br>Mean                                             | 24 hr<br>Mean                                                         | 24 hr<br>Mean                                           | 24 hr<br>Mean                                                | 24 hr<br>Mean                   | 15 minute<br>Max                                 | 15 minute<br>Max                                           | 15 minute<br>Max                                          | 15 minute<br>Max                                                      | 15 minute<br>Max                                     | 60 minute<br>Max                                             |
|---------------|--------------------------------------------------|------------------------------------------------------------|-----------------------------------------------------------|-----------------------------------------------------------------------|---------------------------------------------------------|--------------------------------------------------------------|---------------------------------|--------------------------------------------------|------------------------------------------------------------|-----------------------------------------------------------|-----------------------------------------------------------------------|------------------------------------------------------|--------------------------------------------------------------|
| Date          | Academy<br>PM <sub>10</sub><br>μg/m <sup>3</sup> | Leisure<br>Centre<br>PM <sub>10</sub><br>μg/m <sup>3</sup> | Blechynden<br>St<br>PM <sub>10</sub><br>µg/m <sup>3</sup> | Station<br>Wk/ TMO<br>office<br>PM <sub>10</sub><br>µg/m <sup>3</sup> | Grenfell<br>Rd<br>PM <sub>10</sub><br>μg/m <sup>3</sup> | North<br>Kensington<br>PM <sub>10</sub><br>µg/m <sup>3</sup> | London<br>Mean<br>PM10<br>µg/m³ | Academy<br>PM <sub>10</sub><br>µg/m <sup>3</sup> | Leisure<br>Centre<br>PM <sub>10</sub><br>µg/m <sup>3</sup> | Blechynden<br>St<br>PM <sub>10</sub><br>µg/m <sup>3</sup> | Station<br>Wk/ TMO<br>office<br>PM <sub>10</sub><br>µg/m <sup>3</sup> | Grenfell Rd<br>PM <sub>10</sub><br>µg/m <sup>3</sup> | North<br>Kensington<br>PM <sub>10</sub><br>µg/m <sup>3</sup> |
| Sat 24/06/17  | 4                                                | 5                                                          |                                                           |                                                                       |                                                         | 14                                                           | 14                              | 15                                               | 53                                                         |                                                           |                                                                       |                                                      | 17                                                           |
| Sun 25/06/17  | 4                                                | 5                                                          |                                                           |                                                                       |                                                         | 12                                                           | 12                              | 10                                               | 11                                                         |                                                           |                                                                       |                                                      | 17                                                           |
| Mon 26/06/17  | 7                                                | 8                                                          |                                                           |                                                                       |                                                         | 14                                                           | 17                              | 12                                               | 14                                                         |                                                           |                                                                       |                                                      | 19                                                           |
| Tue 27/06/17  | 13                                               | 14                                                         |                                                           |                                                                       |                                                         | 32                                                           | 26                              | 21                                               | 22                                                         |                                                           |                                                                       |                                                      | 38                                                           |
| Wed 28/06/17  | 5                                                | 5                                                          |                                                           |                                                                       |                                                         | 16                                                           | 15                              | 10                                               | 9                                                          |                                                           |                                                                       |                                                      | 27                                                           |
| Thur 29/06/17 | 4                                                | 5                                                          |                                                           |                                                                       |                                                         | 14                                                           | 15                              | 8                                                | 7                                                          |                                                           |                                                                       |                                                      | 18                                                           |
| Fri 30/06/17  | 4                                                | 5                                                          | 12                                                        |                                                                       |                                                         | 15                                                           | 16                              | 16                                               | 9                                                          | 101                                                       |                                                                       |                                                      | 22                                                           |
| Sat 01/07/17  | 7                                                | 8                                                          | 12                                                        |                                                                       |                                                         | 19                                                           | 17                              | 14                                               | 15                                                         | 64                                                        |                                                                       |                                                      | 21                                                           |
| Sun 02/07/17  | 6                                                | 7                                                          | 10                                                        |                                                                       |                                                         | 16                                                           | 14                              | 9                                                | 14                                                         | 44                                                        |                                                                       |                                                      | 23                                                           |
| Mon 03/07/17  | 6                                                | 8                                                          | 13                                                        |                                                                       |                                                         | 16                                                           | 15                              | 13                                               | 13                                                         | 103                                                       |                                                                       |                                                      | 20                                                           |
| Tue 04/07/17  | 6                                                | 7                                                          | 17                                                        |                                                                       |                                                         | 17                                                           | 17                              | 10                                               | 11                                                         | 121                                                       |                                                                       |                                                      | 25                                                           |
| Wed 05/07/17  | 7                                                | 8                                                          | 19                                                        |                                                                       |                                                         | 20                                                           | 19                              | 10                                               | 10                                                         | 163                                                       |                                                                       |                                                      | 25                                                           |
| Thur 06/07/17 | 10                                               | 11                                                         | 23                                                        |                                                                       |                                                         | 15                                                           | 27                              | 25                                               | 23                                                         | 86                                                        |                                                                       |                                                      | 26                                                           |
| Fri 07/07/17  | 6                                                | 7                                                          | 18                                                        |                                                                       |                                                         | 10                                                           | 19                              | 9                                                | 10                                                         | 111                                                       |                                                                       |                                                      | 14                                                           |
| Sat 08/07/17  | 4                                                | 5                                                          | 11                                                        |                                                                       |                                                         | 7                                                            | 14                              | 13                                               | 14                                                         | 48                                                        |                                                                       |                                                      | 20                                                           |
| Sun 09/07/17  | 5                                                | 6                                                          | 17                                                        |                                                                       |                                                         | 12                                                           | 17                              | 12                                               | 13                                                         | 104                                                       |                                                                       |                                                      | 22                                                           |
| Mon 10/07/17  | 7                                                | 7                                                          | 14                                                        |                                                                       | 43                                                      | 10                                                           | 17                              | 18                                               | 18                                                         | 87                                                        |                                                                       | 773                                                  | 13                                                           |
| Tue 11/07/17  | 7                                                | 6                                                          | 23                                                        |                                                                       | 13                                                      | 8                                                            | 14                              | 18                                               | 13                                                         | 446                                                       |                                                                       | 299                                                  | 16                                                           |
| Wed 12/07/17  | 6                                                | 6                                                          | 16                                                        |                                                                       | 9                                                       | 8                                                            | 14                              | 46                                               | 12                                                         | 180                                                       |                                                                       | 15                                                   | 15                                                           |
| Thur 13/07/17 | 8                                                | 9                                                          | 23                                                        |                                                                       | 15                                                      | 12                                                           | 19                              | 11                                               | 14                                                         | 224                                                       |                                                                       | 200                                                  | 15                                                           |
| Fri 14/07/17  | 6                                                | 7                                                          | 10                                                        |                                                                       | 11                                                      | 9                                                            | 16                              | 9                                                | 13                                                         | 37                                                        |                                                                       | 103                                                  | 11                                                           |
| Sat 15/07/17  | 7                                                | 8                                                          | 13                                                        |                                                                       | 11                                                      | 9                                                            | 17                              | 12                                               | 13                                                         | 66                                                        |                                                                       | 59                                                   | 15                                                           |
| Sun 16/07/17  | 4                                                | 4                                                          | 9                                                         |                                                                       | 7                                                       | 5                                                            | 10                              | 6                                                | 20                                                         | 36                                                        |                                                                       | 42                                                   | 8                                                            |