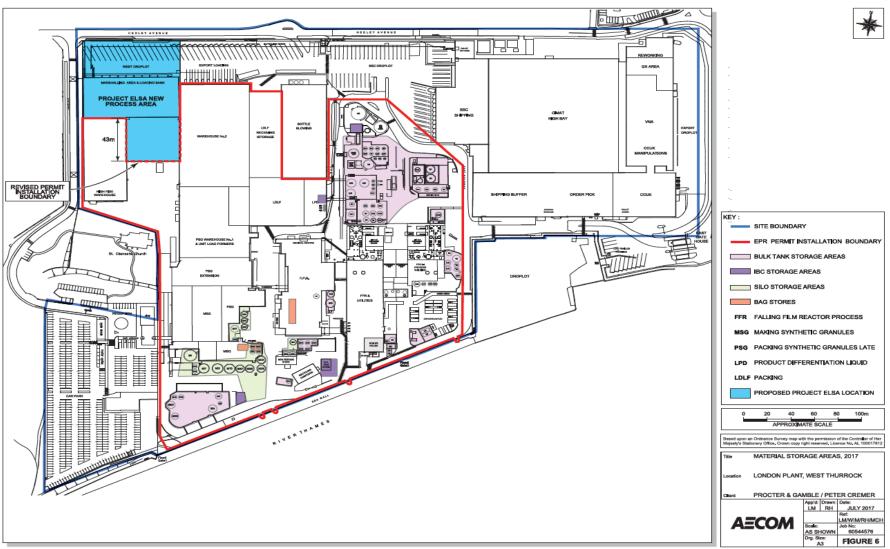

### Schedule 4 - amended plan

The area of the site is reduced to that shown in the attached amended plan.

This plan replaces the site plan in Schedule 2 of the original permit (EPR/BT8864IT/A001).

©Crown Copyright. All rights reserved. Environment Agency, 100024198, 2017.