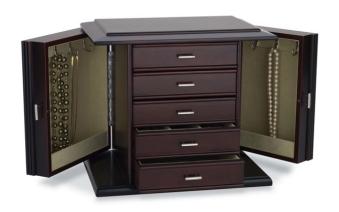

#0725 BULOVA DESK CLOCK – Mahogany finish clock

with a skeleton chrome movement.

#0825 BULOVA MANTEL CLOCK — The 'Nordale' clock has a solid wood case with walnut finish and revolving pendulum.

#0925 JEWELLERY BOX - Java finish armoire style jewellery box with mirror & swing out side doors.

#0540 JEWELLERY BOX – Jewellery Box in mahogany finish with suede interior. Side doors with hooks for pendants.

#0640 VICTORINOX SWISS CHAMP XLT – Features large locking blade, corkscrew, can opener, cap lifter, scissors, saw and many more useful gadgets. Includes Leather pouch.