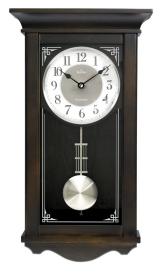

#0830 BULOVA ELSMERE CLOCK – Wall clock with solid wood and veneer case in black walnut with pewter finish dial and pendulum. Westminster melody on the hour.

#0930 GIFT CARD – Bakelaar Jewellers gift card to be used for a gift of your choice.