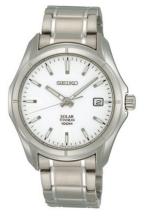

#0335 GENTS SEIKO WATCH - Titanium case and bracelet with grey dial and date feature.

#0435 GENTS SEIKO SOLAR WATCH - Two-tone stainless steel watch and bracelet with grey dial and date feature.

#0535 BIRTHSTONE & DIAMOND PENDANT – 10 karat white or yellow gold pendant & chain with your choice of birthstone