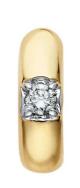

160 Main St. West Listowel, Ontario N4W 1A1

#0445

5

#0545

#0345

#0645

#0745

#0145 LADIES DIAMOND RING – Ten channel set diamonds in 10 karat yellow or white gold.