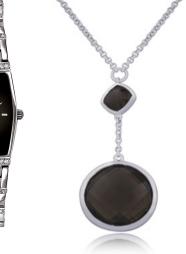

#0425 SILVER & DIAMOND PENDANT - Sterling Silver and Canadian diamond pendant with 18" chain.

#0525 GENTS CARAVELLE WATCH — Caravelle by Bulova two-tone Sport watch with black dial.

#0625 GENTS CARAVELLE WATCH - Caravelle by Bulova silver dress watch with square dial.