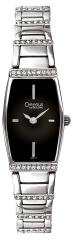

#1025

#0125 LADIES CARAVELLE WATCH - Caravelle by Bulova two-tone watch with crystals accents.

#0225 LADIES CARAVELLE WATCH - Caravelle by Bulova silver watch with black face and crystal accents.

#0325 ELLE NECKLACE -Sterling Silver and genuine smoky quartz "smoulder" necklace with adjustable chain.