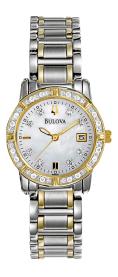

#0930

#0130 GENTS BULOVA WATCH – Gents two-tone dress watch with square dial.

#0230 GENTS BULOVA WATCH – Gents stainless steel watch with black dial and date feature.

#0330 GENTS BULOVA ADVENTURER WATCH – Gents stainless steel watch with 24 hour and date feature with black leather band.