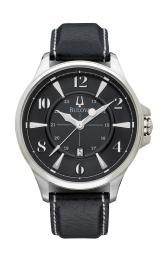

#1025

#0125 LADIES CARAVELLE WATCH - Caravelle by Bulova two-tone watch with crystals accents.

#0225 LADIES CARAVELLE WATCH - Caravelle by Bulova silver watch with black face and crystal accents.

#0325 ELLE NECKLACE -Sterling Silver and genuine smoky quartz "smoulder" necklace with adjustable chain.