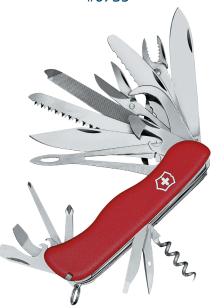

#0540 JEWELLERY BOX – Jewellery Box in mahogany finish with suede interior. Side doors with hooks for pendants.

#0640 VICTORINOX SWISS CHAMP XLT – Features large locking blade, corkscrew, can opener, cap lifter, scissors, saw and many more useful gadgets. Includes Leather pouch.