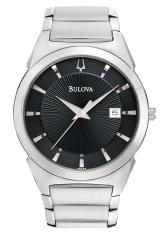

#0425 SILVER & DIAMOND PENDANT - Sterling Silver and Canadian diamond pendant with 18" chain.

#0525 GENTS CARAVELLE WATCH — Caravelle by Bulova two-tone Sport watch with black dial.

#0625 GENTS CARAVELLE WATCH - Caravelle by Bulova silver dress watch with square dial.