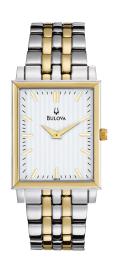

#0425 SILVER & DIAMOND PENDANT - Sterling Silver and Canadian diamond pendant with 18" chain.

#0525 GENTS CARAVELLE WATCH — Caravelle by Bulova two-tone Sport watch with black dial.

#0625 GENTS CARAVELLE WATCH - Caravelle by Bulova silver dress watch with square dial.