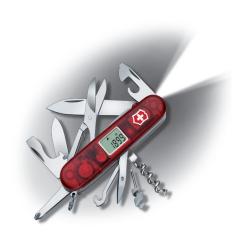

#0430 SWISS ARMY KNIFE TRAVELLER LITE – Features digital clock with alarm, timer, altimeter, barometer, thermometer, LED Light and many more useful tools.

#0530 LADIES DIAMOND EARRINGS & PENDANT – Sterling Silver with diamonds and enhanced black diamonds earrings and pendant set.