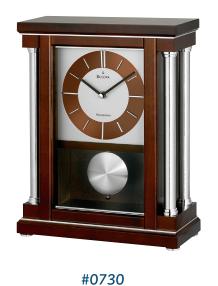

#0725 BULOVA DESK CLOCK – Mahogany finish clock

with a skeleton chrome movement.

#0825 BULOVA MANTEL CLOCK — The 'Nordale' clock has a solid wood case with walnut finish and revolving pendulum.

#0925 JEWELLERY BOX - Java finish armoire style jewellery box with mirror & swing out side doors.