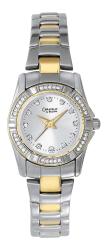

#1025

#0125 LADIES CARAVELLE WATCH - Caravelle by Bulova two-tone watch with crystals accents.

#0225 LADIES CARAVELLE WATCH - Caravelle by Bulova silver watch with black face and crystal accents.

#0325 ELLE NECKLACE -Sterling Silver and genuine smoky quartz "smoulder" necklace with adjustable chain.