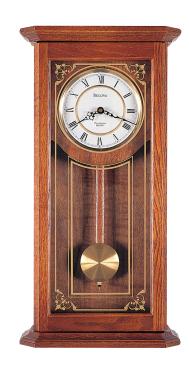

#0835 BULOVA ABBEVILLE CLOCK - Mantle Clock with solid wood case and antique walnut finish with dual-chime movement, plays Westminster or Whittington melody on the quarter hour.

#0935 BULOVA CIRRUS CLOCK - Wall clock with solid Oak case and California oak finish, plays Westminster melody on the hour.