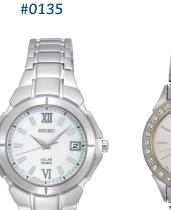

160 Main St. West Listowel, Ontario N4W 1A1

#0435

#0635

#0835

#0935

#1035

#0135 LADIES SEIKO SOLAR WATCH - Stainless steel case and bracelet, solar powered with date feature.

#0235 LADIES SEIKO WATCH - Two-tone stainless steel case and bracelet with 30 crystal accents.