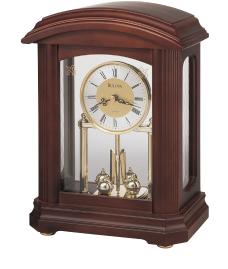

#0725 BULOVA DESK CLOCK – Mahogany finish clock

with a skeleton chrome movement.

#0825 BULOVA MANTEL CLOCK — The 'Nordale' clock has a solid wood case with walnut finish and revolving pendulum.

#0925 JEWELLERY BOX - Java finish armoire style jewellery box with mirror & swing out side doors.