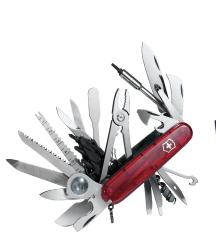

#0635 DIAMOND PENDANT - 10 karat white or yellow gold starburst style diamond pendant with 18"

#0735 SWISS ARMY KNIFE WORKCHAMP XL - Features large locking blade, corkscrew, can opener, cap lifter, scissors, saw and more. Includes pouch.

#0540 JEWELLERY BOX – Jewellery Box in mahogany finish with suede interior. Side doors with hooks for pendants.

#0640 VICTORINOX SWISS CHAMP XLT – Features large locking blade, corkscrew, can opener, cap lifter, scissors, saw and many more useful gadgets. Includes Leather pouch.