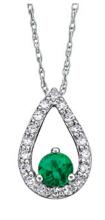

#0335 GENTS SEIKO WATCH - Titanium case and bracelet with grey dial and date feature.

#0435 GENTS SEIKO SOLAR WATCH - Two-tone stainless steel watch and bracelet with grey dial and date feature.

#0535 BIRTHSTONE & DIAMOND PENDANT – 10 karat white or yellow gold pendant & chain with your choice of birthstone

#0635 DIAMOND PENDANT - 10 karat white or yellow gold starburst style diamond pendant with 18"

#0735 SWISS ARMY KNIFE WORKCHAMP XL - Features large locking blade, corkscrew, can opener, cap lifter, scissors, saw and more. Includes pouch.