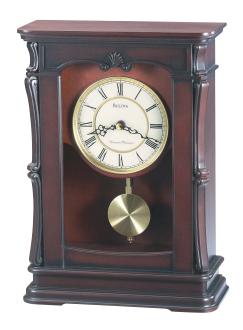

#0725 BULOVA DESK CLOCK – Mahogany finish clock

with a skeleton chrome movement.

#0825 BULOVA MANTEL CLOCK — The 'Nordale' clock has a solid wood case with walnut finish and revolving pendulum.

#0925 JEWELLERY BOX - Java finish armoire style jewellery box with mirror & swing out side doors.