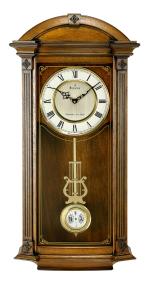

#0630 BULOVA VANTAGE CLOCK - Mantle Clock with solid wood base, high gloss black finish and chrome skeleton movement

#0730 BULOVA THAYER CLOCK – Solid wood case with walnut brown finish and aluminum accents. Westminster melody on the hour.