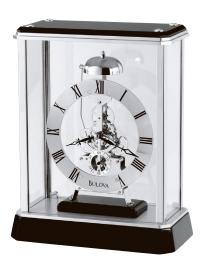

#0725 BULOVA DESK CLOCK – Mahogany finish clock

with a skeleton chrome movement.

#0825 BULOVA MANTEL CLOCK — The 'Nordale' clock has a solid wood case with walnut finish and revolving pendulum.

#0925 JEWELLERY BOX - Java finish armoire style jewellery box with mirror & swing out side doors.