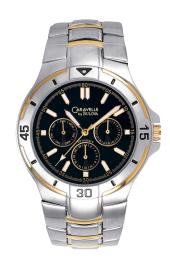

#0425 SILVER & DIAMOND PENDANT - Sterling Silver and Canadian diamond pendant with 18" chain.

#0525 GENTS CARAVELLE WATCH — Caravelle by Bulova two-tone Sport watch with black dial.

#0625 GENTS CARAVELLE WATCH - Caravelle by Bulova silver dress watch with square dial.