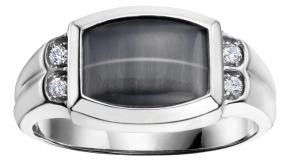

#0545 MEN'S SEIKO WATCH - Titanium case and band with black dial, date feature and cabochon crown.

#0645 MEN'S CATSITE RING – 10 karat white gold ring with catsite stone in centre with two diamond accents on each side