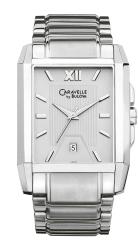

#0425 SILVER & DIAMOND PENDANT - Sterling Silver and Canadian diamond pendant with 18" chain.

#0525 GENTS CARAVELLE WATCH — Caravelle by Bulova two-tone Sport watch with black dial.

#0625 GENTS CARAVELLE WATCH - Caravelle by Bulova silver dress watch with square dial.