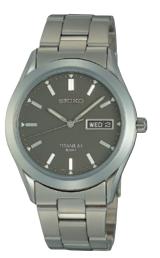

#0335 GENTS SEIKO WATCH - Titanium case and bracelet with grey dial and date feature.

#0435 GENTS SEIKO SOLAR WATCH - Two-tone stainless steel watch and bracelet with grey dial and date feature.

#0535 BIRTHSTONE & DIAMOND PENDANT – 10 karat white or yellow gold pendant & chain with your choice of birthstone