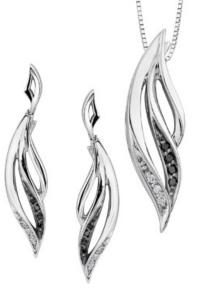

#0430 SWISS ARMY KNIFE TRAVELLER LITE – Features digital clock with alarm, timer, altimeter, barometer, thermometer, LED Light and many more useful tools.

#0530 LADIES DIAMOND EARRINGS & PENDANT – Sterling Silver with diamonds and enhanced black diamonds earrings and pendant set.