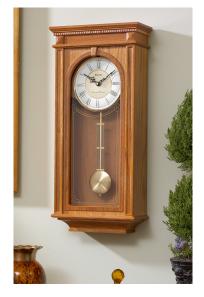

#0835 BULOVA ABBEVILLE CLOCK - Mantle Clock with solid wood case and antique walnut finish with dual-chime movement, plays Westminster or Whittington melody on the quarter hour.

#0935 BULOVA CIRRUS CLOCK - Wall clock with solid Oak case and California oak finish, plays Westminster melody on the hour.