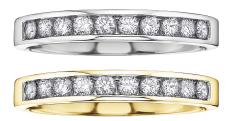

160 Main St. West Listowel, Ontario N4W 1A1

#0225

#0325

#0425

#0525

#0625

#0725

#0925

#1025

#0125 LADIES CARAVELLE WATCH - Caravelle by Bulova two-tone watch with crystals accents.

#0225 LADIES CARAVELLE WATCH - Caravelle by Bulova silver watch with black face and crystal accents.

#0325 ELLE NECKLACE -Sterling Silver and genuine smoky quartz "smoulder" necklace with adjustable chain.