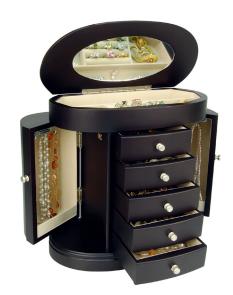

#0725 BULOVA DESK CLOCK – Mahogany finish clock

with a skeleton chrome movement.

#0825 BULOVA MANTEL CLOCK — The 'Nordale' clock has a solid wood case with walnut finish and revolving pendulum.

#0925 JEWELLERY BOX - Java finish armoire style jewellery box with mirror & swing out side doors.