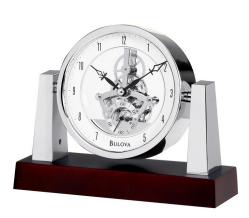

#0725 BULOVA DESK CLOCK – Mahogany finish clock

with a skeleton chrome movement.

#0825 BULOVA MANTEL CLOCK — The 'Nordale' clock has a solid wood case with walnut finish and revolving pendulum.

#0925 JEWELLERY BOX - Java finish armoire style jewellery box with mirror & swing out side doors.