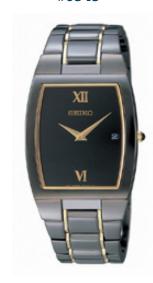

#0335 GENTS SEIKO WATCH - Titanium case and bracelet with grey dial and date feature.

#0435 GENTS SEIKO SOLAR WATCH - Two-tone stainless steel watch and bracelet with grey dial and date feature.

#0535 BIRTHSTONE & DIAMOND PENDANT – 10 karat white or yellow gold pendant & chain with your choice of birthstone