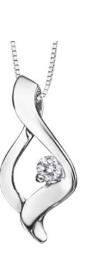

#0425 SILVER & DIAMOND PENDANT - Sterling Silver and Canadian diamond pendant with 18" chain.

#0525 GENTS CARAVELLE WATCH — Caravelle by Bulova two-tone Sport watch with black dial.

#0625 GENTS CARAVELLE WATCH - Caravelle by Bulova silver dress watch with square dial.