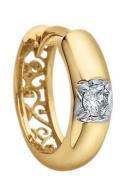

#0545 MEN'S SEIKO WATCH - Titanium case and band with black dial, date feature and cabochon crown.

#0645 MEN'S CATSITE RING – 10 karat white gold ring with catsite stone in centre with two diamond accents on each side