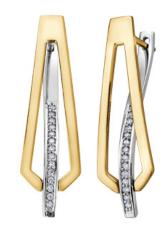

#0430 SWISS ARMY KNIFE TRAVELLER LITE – Features digital clock with alarm, timer, altimeter, barometer, thermometer, LED Light and many more useful tools.

#0530 LADIES DIAMOND EARRINGS & PENDANT – Sterling Silver with diamonds and enhanced black diamonds earrings and pendant set.