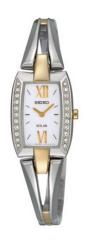

160 Main St. West Listowel, Ontario N4W 1A1

#0435

#0635

#0835

#0935

#1035

#0135 LADIES SEIKO SOLAR WATCH - Stainless steel case and bracelet, solar powered with date feature.

#0235 LADIES SEIKO WATCH - Two-tone stainless steel case and bracelet with 30 crystal accents.