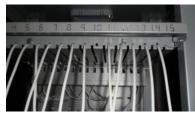

- 6. Remove all of the 30-pin cables by pulling them out of the cable management channel and unwinding from the cleat at the back of the shelf.
- Before wiring the shelf with the USB to Lightning cables provided with your devices, number each cable 1-15 on the USB end.
- 8. For each Lightning cable, feed the USB end through the back of the shelf, route the cable through the channel, wrapping it around the cleat in the back of the shelf and then placing it into the notch at the front.

- 9. Plug the USB end of the Lightning cables now installed into the numbered USB ports on the back of the cart, ensuring that the number on the cable matches the number of the port.
- 10. Replace the dividers by guiding the top of each into the slot that is to the left of each cable management channel, locating the tabs into the two holes in the shelf and pushing back to lock in place.
- 11. Repeat this process for the bottom shelf.