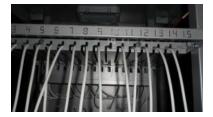

- 6. Remove all of the 30-pin cables by pulling them out of the cable management channel and unwinding from the cleat at the back of the shelf.
- Before wiring the shelf with the USB to Lightning cables provided with your devices, number each cable 1-15 on the USB end.
- 8. For each Lightning cable, feed the USB end through the back of the shelf, route the cable through the channel, wrapping it around the cleat in the back of the shelf and then placing it into the notch at the front.

- 9. Plug the USB end of the Lightning cables now installed into the numbered USB ports on the back of the cart, ensuring that the number on the cable matches the number of the port.
- 10. Replace the dividers by guiding the top of each into the slot that is to the left of each cable management channel, locating the tabs into the two holes in the shelf and pushing back to lock in place.
- 11. Repeat this process for the bottom shelf.