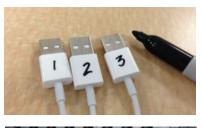

- 6. Remove all of the 30-pin cables by pulling them out of the cable management channel and unwinding from the cleat at the back of the shelf.
- Before wiring the shelf with the USB to Lightning cables provided with your devices, number each cable 1-15 on the USB end.
- 8. For each Lightning cable, feed the USB end through the back of the shelf, route the cable through the channel, wrapping it around the cleat in the back of the shelf and then placing it into the notch at the front.