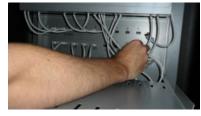

- 9. Plug the USB end of the Lightning cables now installed into the numbered USB ports on the back of the cart, ensuring that the number on the cable matches the number of the port.
- 10. Replace the dividers by guiding the top of each into the slot that is to the left of each cable management channel, locating the tabs into the two holes in the shelf and pushing back to lock in place.
- 11. Repeat this process for the bottom shelf.