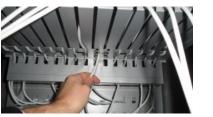

- 6. Remove all of the 30-pin cables by pulling them out of the cable management channel and unwinding from the cleat at the back of the shelf.
- Before wiring the shelf with the USB to Lightning cables provided with your devices, number each cable 1-15 on the USB end.
- 8. For each Lightning cable, feed the USB end through the back of the shelf, route the cable through the channel, wrapping it around the cleat in the back of the shelf and then placing it into the notch at the front.

- 9. Plug the USB end of the Lightning cables now installed into the numbered USB ports on the back of the cart, ensuring that the number on the cable matches the number of the port.
- 10. Replace the dividers by guiding the top of each into the slot that is to the left of each cable management channel, locating the tabs into the two holes in the shelf and pushing back to lock in place.
- 11. Repeat this process for the bottom shelf.