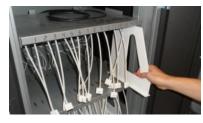

- 6. Remove all of the 30-pin cables by pulling them out of the cable management channel and unwinding from the cleat at the back of the shelf.
- Before wiring the shelf with the USB to Lightning cables provided with your devices, number each cable 1-15 on the USB end.
- 8. For each Lightning cable, feed the USB end through the back of the shelf, route the cable through the channel, wrapping it around the cleat in the back of the shelf and then placing it into the notch at the front.

- 9. Plug the USB end of the Lightning cables now installed into the numbered USB ports on the back of the cart, ensuring that the number on the cable matches the number of the port.
- 10. Replace the dividers by guiding the top of each into the slot that is to the left of each cable management channel, locating the tabs into the two holes in the shelf and pushing back to lock in place.
- 11. Repeat this process for the bottom shelf.