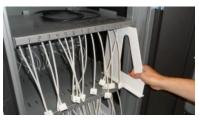

- 1. Turn off power to the cart.
- 2. Remove all of the dividers on the top shelf by pulling forward until the tabs on the bottom disengage from the shelf, then guide the divider out through the slot to the left of the cable management channel above the shelf.
- 3. Unplug all of the USB connectors in the back of the cart in the section marked "Top Shelf"
- 4. Loosen the thumb screws located on the front of the cable management channel above the top shelf.
- 5. Once the thumb screws are loosened, lift up the guard that locks the cables in place so the 30-pin cables can be removed.