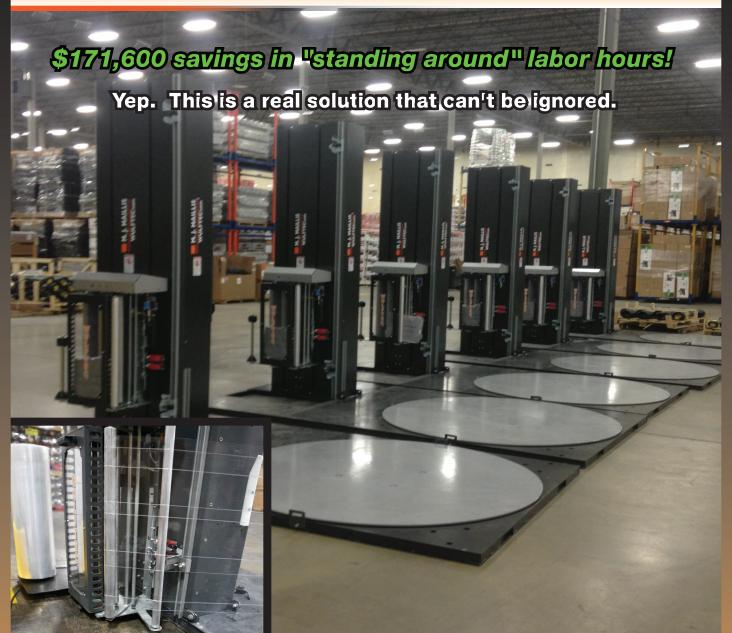

STRETCH WRAP SYSTEMS

2 Distribution centers set up 30 machines with banding film system and reduced their wrap times by 2 minutes a pallet or 30 hours a day that an operator stands at a machine!

Whether you are a small or large distribution center, one of the most overlooked areas is the wrapping area. Generally companies give more thought to the cost associated with wrapping based on the roll price of the film but there is a much larger picture to consider. The roll price at the end of the day means very little when there are much bigger "carrots" sitting right in front of you. Time is where the big money is spent and this is where the big savings can be found. We have a better process and we will prove it onsite - in your building.