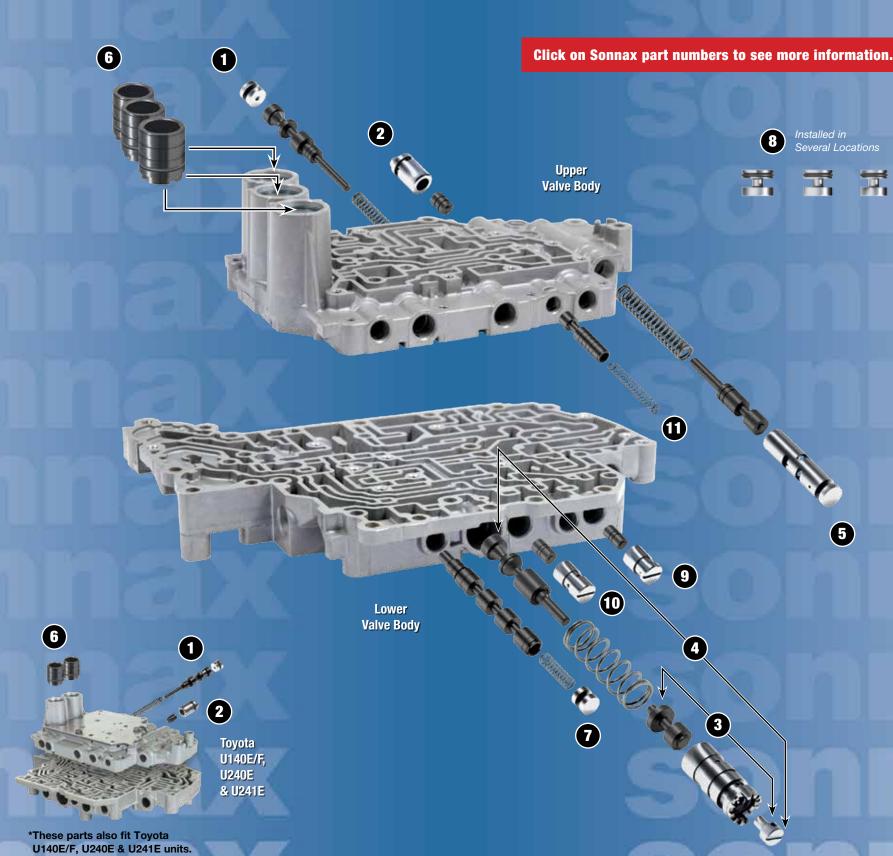

## Toyota

## U151E/F, U250E

(800) 843-2600 • (802) 463-9722 • F: (802) 463-4059 • www.sonnax.com

**Oversized Secondary Pressure Regulator** Valve Kit

Helps cure:

- Harsh lockup
- Converter apply/release complaints

Note: Requires tool kit F-57917E-TL16 & the VB-FIX reaming fixture.

(2) 57917E-03K\*

**Lockup Control Plunger** Valve & Sleeve Kit

Helps cure:

- TCC apply/release problems
- Converter codes

(3) 27741-01K **Boost Valve Kit** 

Helps cure:

- Insufficient line rise in drive ranges
- Soft shifts

(4) 27741-08K

**Oversized Pressure Regulator & Boost** Valve Kit

Helps cure:

- Low/High line pressure
- Soft and/or harsh shifts

Note: Requires tool kit 57917E-TL8.

(5) 27741-13K

**Oversized Solenoid Modulator Valve Kit** 

Helps cure:

- Harsh/Flare upshifts
- TCC slip
- RPM cycling

Note: Requires tool kit F-27741-TL13 & the VB-FIX reaming fixture.

This Sonnax kit also is available, see www.sonnax.com for details.

Zip Kit® U151E-U250E-ZIP

(6) 57917E-19K\*

Fits any of 3 locations

## **Accumulator Piston Kit**

Helps cure:

- Delayed engagements
- Slips/Flares in forward gears
- Burnt clutches

(7) 27741-18K

Fits 9 locations

**Oversized Clutch Apply Control Valve Kit** 

Helps cure:

- Shift flares/bind-ups
- Burned forward/C1 clutch
- Direct/C0 clutch
- 2nd/B1 brake

Note: Requires tool kit F-27741-TL18 & the VB-FIX reaming fixture.

8 57917E-20K\*

Helps cure:

• Inconsistent shift quality

**O-Ringed End Plug Kit** 

- Slips, flares, bumps, bangs and/or codes
- Clutch failures

(9) 27741-06K **B2 Apply Control Plunger Kit** 

Helps cure:

- Burned B2 brake/clutch
- Delayed reverse

(10) 27741-04K

**B1 Apply Control Plunger Kit** 

Helps cure:

- Burned B1 brake/clutch
- 2-3 or 4-3 bind-up

(11) 27741-16K

**Oversized B3 Orifice Control Valve Kit** 

- Burned UD/B3 brake
- Shift complaints

Note: Requires tool kit F-15741-TL18 & the VB-FIX reaming fixture.