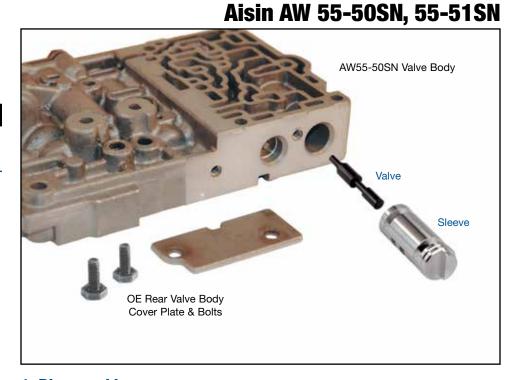

# **Lockup Relay Control Valve Kit**

# Part No. 59947-01K

- Valve
- Sleeve

**NOTE:** Also fits AF 23/33 and RE5F22A units.

## 1. Disassembly

- a. Remove OE rear valve body cover plate, gasket and bolts. Save for reuse.
- b. Remove and discard OE lockup relay control plunger valve and sleeve.

### 2. Installation & Assembly

- a. Install valve/sleeve assembly into bore, open end of sleeve inboard.
- b. Rotate sleeve such that flat face will sit flush with reinstalled cover plate, and protruding end of sleeve is closest to corner of casting.
- c. Reinstall OE gasket, cover plate and bolts.