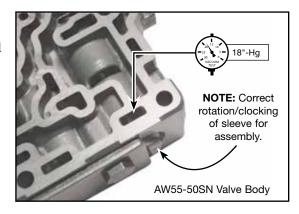

### 3. Final Testing

Vacuum testing at the port(s) indicated holds the recommended minimum 18 in-Hg.