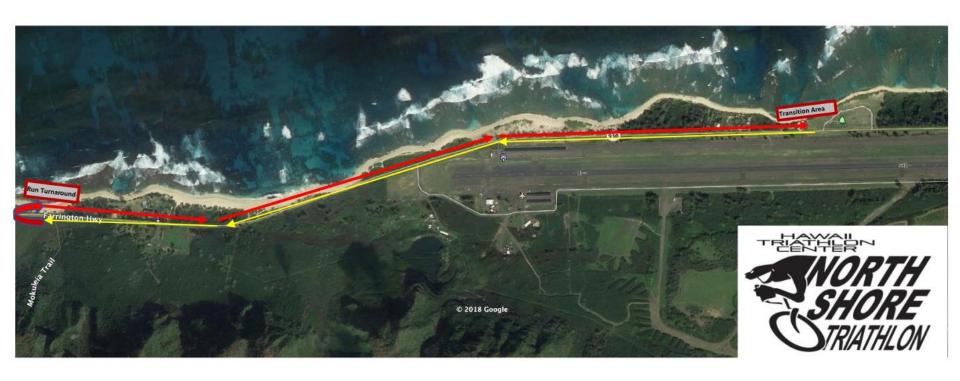

## **RUN COURSE**

# North Shore Triathlon Run Segment 3 Mile Run – out & back going west running against traffic on the side of the road! The road is open to vehicle traffic, be safe & respect the North Shore Locals Mokuleia Beach Park – Transition Area