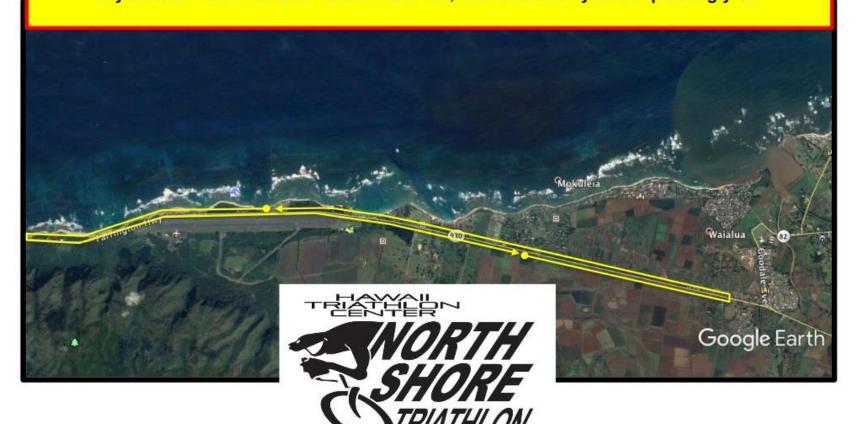

### **BIKE COURSE**

# North Shore Triathlon Bike Course Map

Exit Mokuleia Beach going WEST 1.5 miles to first U-Turn
Heading EAST past Mokuleia Beach Park to second U-Turn at Waialua High School
Heading WEST back to Mokuleia Beach Park & transition for Run Course
Note: HPD Officer will be at each U-Turn to assist you in a safe turn. Be advised the road is
open to vehicles, use caution & common sense.

No iPods on Bike Course
No Drafting! Helmet is required!
Stay to the side of the road!
If you hear "On Your Left" Do not turn left, this means a cyclist is passing you!