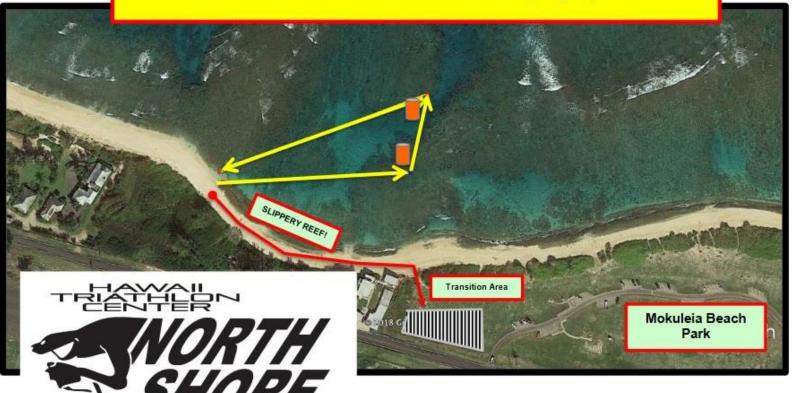

## **SWIM COURSE**

#### NORTH SHORE TRIATHLON SWIM COURSE

400 METER Counter-Clock wise course Water start behind 2 small buoys or 'floaties' 2 Buoys at each corner, keep these on your LEFT!

DO NOT RUN ON THE REEF. YOU WILL SLIP & FALL
DO NOT ENTER THE WATER IN FRONT OF MOKULEIA BEACH PARK!
THE REEF IS SHARP & LOADED WITH 'VANA' (Google it)!