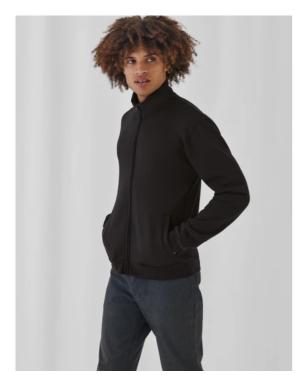

#### FiftyFifty Sweatshirt Quality

#### **Details**

B&C, NOW sourcing 100% More Sustainable fibres for all cotton-based products

This full zip sweatjacket features a soft and qualitative 50% cotton - 50% polyester fabric and the "B&C No Label" solution for easy rebranding. Its regular fit assures the perfect balance of long-lasting comfort and a contemporary silhouette. The B&C ID.206 50/50 is a unisex style designed to fit both men and women.

Available in standard range of colours at the best price/value proposition.

- Contemporary look designed for all types off activity
- · Self fabric high collar
- · Covered full zip
- Bottom hem and cuffs with 1×1 elastane rib for a perfect fit
- · Long lasting qualitative tone-on-tone coil zip with metal slider and puller
- · Welt pockets for a sophisticated look
- · Regular fit
- · Set-in sleeves
- · Side seams
- "B&C No Label" solution for easy rebranding