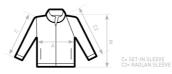

## **Care instructions**

All our products are tested and approved using all main print techniques.

| B&C ID.206 50/50 WU 126  A HALF CHEST  B BODY LENGTH FROM NECK POINT | XS | S  | M  | ∟  | XL | 2XL | 3XL | 4XL |
|----------------------------------------------------------------------|----|----|----|----|----|-----|-----|-----|
|                                                                      | 48 | 51 | 54 | 57 | 60 | 63  | -   | -   |
|                                                                      | 65 | 67 | 69 | 71 | 73 | 75  | -   | -   |
| C SLEEVE LENGTH                                                      | 65 | 66 | 67 | 68 | 69 | 70  | -   | -   |