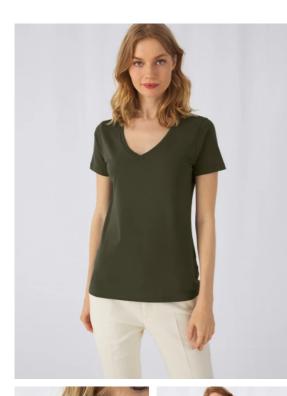

# TW045 **B&C Inspire V T /women**

Single jersey

#### B&C, NOW sourcing 100% More Sustainable fibres for all cotton-based product

THE COOL & CONSCIOUS ULTRA PRINTABLE TEE

Offering an extremely soft handfeel and a fashionable cut that fits perfectly, the B&C Inspire V T /women features a V-neck, short sleeves and side seams. Its high quality Organic or Organic in conversion ring-spun combed cotton and the B&C No label solution ensure personalisation excellence

For the perfect DUO, pair it with the B&C Inspire V T /men.

B&C Inspire Line is a complete collection of 14 styles, all made with the same quality and attention to design.

- Stripped back to the essentials, this short-sleeved T-shirt is clean and minimalistic for any occasion.
- · For long-lasting comfort, the neck seams are reinforced with soft binding.
- Side seams ensure the best fit and a feminine silhouette
- Cut in an easy, medium fit, it's the kind of tee you'll dress up and down
- Thin medium deep V collar rib for modern, up to date appearance
- For long-lasting comfort, the neck seams are reinforced with soft binding.
- Minimalist cut and detailing suitable for many uses and any end user requirements.