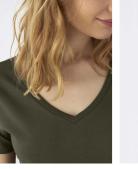

#### B&C, NOW sourcing 100% More Sustainable fibres for all cotton-based product

THE COOL & CONSCIOUS ULTRA PRINTABLE TEE

Offering an extremely soft handfeel and a fashionable cut that fits perfectly, the B&C Inspire V T /women features a V-neck, short sleeves and side seams. Its high quality Organic or Organic in conversion ring-spun combed cotton and the B&C No label solution ensure personalisation excellence

For the perfect DUO, pair it with the B&C Inspire V T /men.

B&C Inspire Line is a complete collection of 14 styles, all made with the same quality and attention to design.

- Stripped back to the essentials, this short-sleeved T-shirt is clean and minimalistic for any occasion.
- · For long-lasting comfort, the neck seams are reinforced with soft binding.
- Side seams ensure the best fit and a feminine silhouette
- Cut in an easy, medium fit, it's the kind of tee you'll dress up and down
- Thin medium deep V collar rib for modern, up to date appearance
- For long-lasting comfort, the neck seams are reinforced with soft binding.
- Minimalist cut and detailing suitable for many uses and any end user requirements.