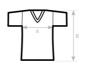

#### Sustainability

 $\boxtimes \land \boxdot \land \land \land$ 

All our products are tested and approved using all main print techniques.

| B&C INSPIRE V T/WOMEN         | XS | S  | Μ  | Ĺ  | XL | 2XL | 3XL |
|-------------------------------|----|----|----|----|----|-----|-----|
| A HALF CHEST                  | 42 | 45 | 48 | 51 | 54 | 57  | -   |
| B BODY LENGTH FROM NECK POINT | 62 | 64 | 66 | 68 | 70 | 72  |     |