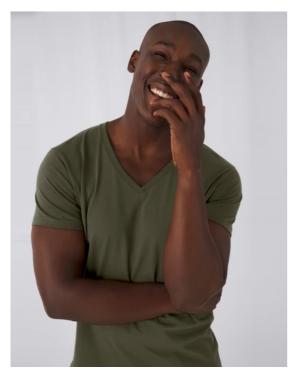

# **B&C Inspire V T /men**

Single jersey

#### **Details**

B&C, NOW sourcing 100% More Sustainable fibres for all cotton-based product

THE COOL & CONSCIOUS ULTRA PRINTABLE TEE

Offering an extremely soft handfeel and a fashionable cut that fits perfectly, the B&C Inspire V T /men features a V-neck, short sleeves and side seams. Its high quality organic and organic in conversion ring-spun combed cotton and the B&C No label solution ensure personalisation

For the perfect DUO, pair it with the B&C Inspire V T /women.

B&C Inspire Line is a complete collection of 14 styles, all made with the same quality and attention to design.

- · Stripped back to the essentials, this short-sleeved T-shirt is clean and minimalistic for any occasion.
- · For long-lasting comfort, the neck seams are reinforced with soft binding.
- Side seams ensure the best fit and a masculine silhouette
- Cut in an easy, medium fit, it's the kind of tee you'll dress up and down
- Thin medium deep V collar rib for modern, up to date appearance
- · For long-lasting comfort, the neck and shoulder seams are reinforced with soft binding.
- · Minimalist cut and detailing suitable for many uses and any end user requirements.