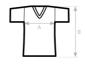

## **Care instructions**

All our products are tested and approved using all main print techniques.

| B&C INSPIRE V T/MEN                        | XS | S        | М        | L        | XL       | 2XL      | 3XL      |
|--------------------------------------------|----|----------|----------|----------|----------|----------|----------|
| A HALF CHEST B BODY LENGTH FROM NECK POINT | -  | 47<br>70 | 50<br>72 | 53<br>74 | 56<br>76 | 59<br>78 | 62<br>80 |