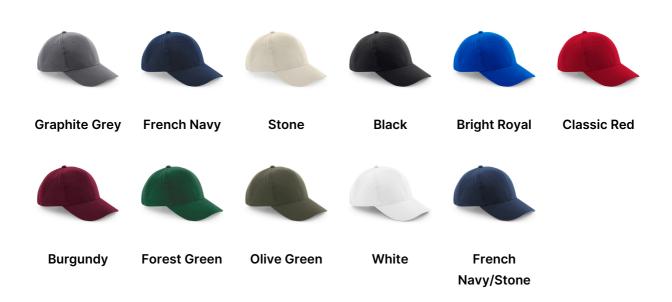

## **AVAILABLE COLOURS**

Source: https://beechfield.com/products/b65-pro-style-heavy-brushed-cotton-cap