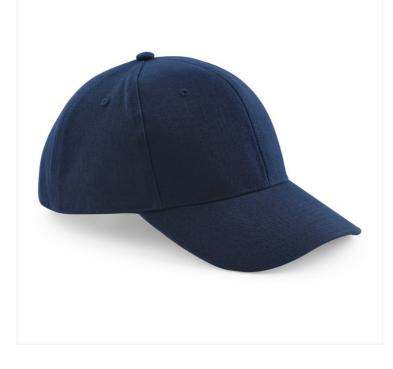

## **PRO-STYLE HEAVY BRUSHED COTTON CAP** B65

## **OVERVIEW**

100% Heavy Brushed Cotton Drill 6 panel design Pre-curved peak Stitched ventilation eyelets Self-fabric strap with tri-glide buckle