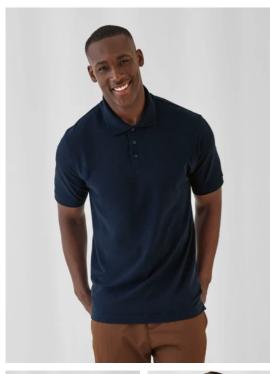

#### Details

B&C, NOW sourcing 100% More Sustainable fibres for all cotton-based products

Feel the difference with the B&C Heavymill polo shirt. Made of 100% ring spun combed cotton, and featuring the exclusive B&C Fine Piqué, this heavyweight polo shirt is a versatile wardrobe essential which offers a perfectly smooth surface for decoration and a luxurious appearance and handfeel. Quality details such 1×1 rib knitted collar, a tone-on-tone 3-button placket and side vents ensure style and comfort.

#### Short-sleeved B&C Fine Piqué Polo shirt

- Premium B&C Fine Piqué polo with 4-ply 1X1 rib collar and cuffs
- Available in 4 core colours and a size range from S to 3XL
- Classic fit
- Highly qualitative finishes
- Smooth and luxurious handfeel
- Enhanced printability thanks to the 100% ring-spun combed cotton B&C Fine Piqué
- 3-button placket reinforced with fusible interlining
- Matching colour buttons ٠
- Necktape ٠
- Side vents
- Side seams