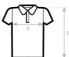

## Sustainability

**Care instructions** 

 $\boxtimes \land \boxdot \land \land \land$ 

All our products are tested and approved using all main print techniques.

| B&C HEAVYMILL PU 422          | XS | S    | М    | L    | XL   | 2XL  | 3XL  |
|-------------------------------|----|------|------|------|------|------|------|
| A HALF CHEST                  | -  | 50   | 53,5 | 57   | 60,5 | 64   | 67,5 |
| B BODY LENGTH FROM NECK POINT | -  | 70,5 | 73   | 75,5 | 78   | 80,5 | 83   |