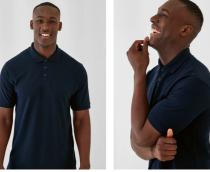

#### Details

B&C, NOW sourcing 100% More Sustainable fibres for all cotton-based products

Feel the difference with the B&C Heavymill polo shirt. Made of 100% ring spun combed cotton, and featuring the exclusive B&C Fine Piqué, this heavyweight polo shirt is a versatile wardrobe essential which offers a perfectly smooth surface for decoration and a luxurious appearance and handfeel. Quality details such 1×1 rib knitted collar, a tone-on-tone 3-button placket and side vents ensure style and comfort.

#### Short-sleeved B&C Fine Piqué Polo shirt

- Premium B&C Fine Piqué polo with 4-ply 1X1 rib collar and cuffs
- Available in 4 core colours and a size range from S to 3XL
- Classic fit
- Highly qualitative finishes
- Smooth and luxurious handfeel
- Enhanced printability thanks to the 100% ring-spun combed cotton B&C Fine Piqué
- 3-button placket reinforced with fusible interlining
- Matching colour buttons ٠
- Necktape ٠
- Side vents
- Side seams