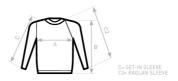

## **Care instructions**

All our products are tested and approved using all main print techniques.

| B&C SET IN WU 600 | XS | S    | М    | L    | XL   | 2XL  | 3XL  |
|-------------------|----|------|------|------|------|------|------|
| A HALF CHEST      | -  | 53   | 56,5 | 60   | 63,5 | 67   | 70,5 |
| B BODY LENGTH     | -  | 66   | 68   | 70   | 72   | 74   | 76   |
| C SLEEVE LENGTH   | -  | 62,5 | 63,5 | 64,5 | 65,5 | 66,5 | 67,5 |