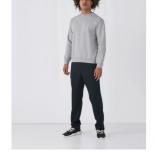

#### **Details**

B&C, NOW sourcing 100% More Sustainable fibres for all cotton-based products

Keep things simple with this high quality crew neck set in sleeves sweater in rich fabric. Thanks to the easy, straight cut and classic colours, it's versatile enough to go with all your favorite bottoms. A fleecy interior makes it soft and warm. With our collection of sweatshirts and hoodies you'll easily add an extra stylish layer to any outfit. Featuring B&C's Perfect Sweat Technology, the B&C Set In sweatshirt is not just a fashion classic, it offers enhanced printability thanks to its unique fabric construction that offers the best print results. On top, it has a luxurious, soft handfeel and quality matt appearance, combined with durability and great comfort.

#### The must-have Set In sweatshirt available in 6 colours

- Perfect Sweat Technology High quality fabric for perfect printability, comfort & durability
- Straight Fit
- Round, ribbed neck
- Ribbed hem and cuffs
- Available in a range of 6 colors
- Available in S to 3 XL
- Versatile sweatshirt, perfect as part of a uniform, merchandise product or any outfit