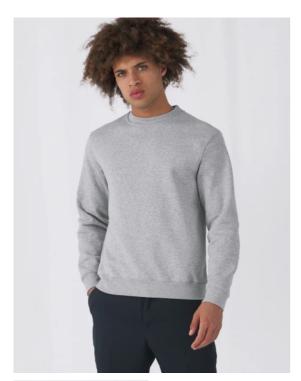

#### **Details**

B&C, NOW sourcing 100% More Sustainable fibres for all cotton-based products

Keep things simple with this high quality crew neck set in sleeves sweater in rich fabric. Thanks to the easy, straight cut and classic colours, it's versatile enough to go with all your favorite bottoms. A fleecy interior makes it soft and warm. With our collection of sweatshirts and hoodies you'll easily add an extra stylish layer to any outfit. Featuring B&C's Perfect Sweat Technology, the B&C Set In sweatshirt is not just a fashion classic, it offers enhanced printability thanks to its unique fabric construction that offers the best print results. On top, it has a luxurious, soft handfeel and quality matt appearance, combined with durability and great comfort.

#### The must-have Set In sweatshirt available in 6 colours

- Perfect Sweat Technology High quality fabric for perfect printability, comfort & durability
- Straight Fit
- Round, ribbed neck
- Ribbed hem and cuffs
- Available in a range of 6 colors
- Available in S to 3 XL
- Versatile sweatshirt, perfect as part of a uniform, merchandise product or any outfit