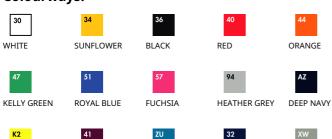

## **Care Instructions**



BURGUNDY

## **Colourways:**



AZURE BLUE



YELLOW

SOFSPUN® T Mens - 61-412-0

## MENS LADIES KIDS GIRLS

| 100% cotton* *Heather Grey 97% cotton, 3% polyester                           |
|-------------------------------------------------------------------------------|
| White – 160gm/m²<br>Colour – 165gm/m²                                         |
| S - 5XL<br>4XL & 5XL available in White, Black, Navy<br>and Heather Grey only |
| <b>72</b> (36 sizes 3XL-5XL)                                                  |

- Innovative Sofspun® fabric with a super soft feel
- Fashion fit for a retail look
- Crew neck with cotton/Lycra® rib and single needle stitching
- Self-fabric shoulder to shoulder taping

| Sizes | Width* | Length** |
|-------|--------|----------|
| S     | 46     | 68.5     |
| M     | 48.5   | 71       |