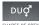

## Men's sweatshirt with raglan sleeves

- · Crew neck sweatshirt
- · Raglan sleeves
- · French Terry
- · Cover stitched raw edge at collar, cuffs and bottom hem; nice contrast between in- and outside fabric
- · Collar, cuffs and bottom hem in 2x2 Rib
- · Fashionable cut & sewn under sleeve
- · Trendy cut
- · Side seams
- · Special colour: Shades of Grey with dip dye effect

75% cotton - 25% polyester

French Terry

300 g/m<sup>2</sup>

S - M - L - XL - XXL

5 pcs/pack & 20 pcs/carton

DUO CONCEPT with B&C DNM Invincible