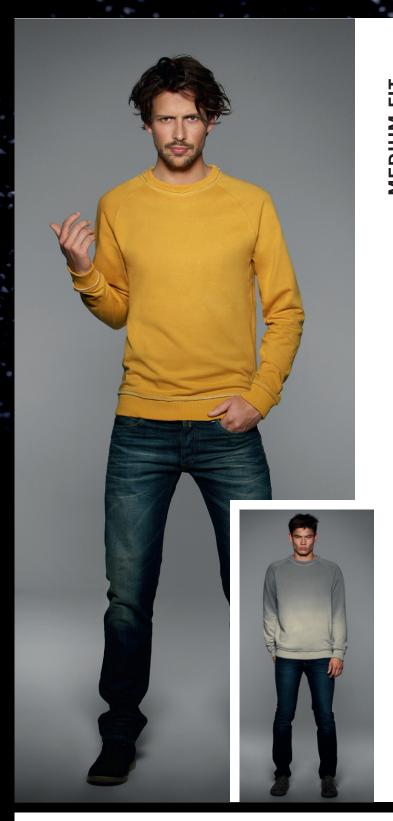

## B&C DNM INVINCIBLE /M.

## Men's sweatshirt with raglan sleeves

- · Crew neck sweatshirt
- · Raglan sleeves
- · French Terry
- · Cover stitched raw edge at collar, cuffs and bottom hem; nice contrast between in- and outside fabric
- · Collar, cuffs and bottom hem in 2x2 Rib
- · Fashionable cut & sewn under sleeve
- · Trendy cut
- · Side seams
- · Special colour: Shades of Grey with dip dye effect

75% cotton - 25% polyester

French Terry

300 g/m<sup>2</sup>

S - M - L - XL - XXL

5 pcs/pack & 20 pcs/carton

DUO CONCEPT with B&C DNM Invincible