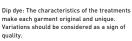

## Men's sweatshirt with raglan sleeves

- · Crew neck sweatshirt
- · Raglan sleeves
- · French Terry
- · Cover stitched raw edge at collar, cuffs and bottom hem; nice contrast between in- and outside fabric
- · Collar, cuffs and bottom hem in 2x2 Rib
- · Fashionable cut & sewn under sleeve
- · Trendy cut
- · Side seams
- · Special colour: Shades of Grey with dip dye effect

75% cotton - 25% polyester

French Terry

300 g/m<sup>2</sup>

S - M - L - XL - XXL

5 pcs/pack & 20 pcs/carton

DUO CONCEPT with B&C DNM Invincible