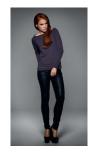

## SIZES [cm]

| B&C DNM INVINCIBLE /M. WM D20 | S  | М    | L  | XL   | XXL | XXX |
|-------------------------------|----|------|----|------|-----|-----|
| A HALF CHEST                  | 50 | 53   | 56 | 59   | 61  | -   |
| B CENTER BACK LENGTH          | 66 | 69   | 71 | 73   | 75  | -   |
| C2 SLEEVE LENGTH (RAGLAN)     | 79 | 81.5 | 84 | 86.5 | 89  | -   |