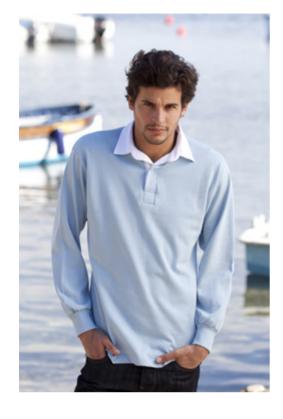

## **Long Sleeved Original Rugby Shirt**

- Traditional rugby with woven collar and cotton
- · Locker patch
- Rubber buttons
- Elastane re-inforced cuffs for shape retention
- XXXL available in black, navy and white

**Sizes** S-XXXL

**Fabric** 100% Ring Spun Cotton Weight 300 gsm Heavy Jersey

Linked Product FRo77