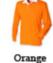

## FRONT ROW & C2



## **Long Sleeved Original Rugby Shirt**

- Traditional rugby with woven collar and cotton
- · Locker patch
- Rubber buttons
- Elastane re-inforced cuffs for shape retention
- XXXL available in black, navy and white

**Sizes** S-XXXL

**Fabric** 100% Ring Spun Cotton Weight 300 gsm Heavy Jersey









Linked Product FRo77

## **Colours Available**









































## **Measuring Guide - To Fit Measurements**

| Men's/Unisex               | XS    | S     | M      | L     | XL      | XXL    | 3XL     |
|----------------------------|-------|-------|--------|-------|---------|--------|---------|
| Chest - to fit inches      | 34-36 | 36-38 | 38-40  | 42    | 44-46   | 48     | 50-52   |
| Chest - to fit cms         | 86-91 | 91-96 | 96-101 | 107   | 112-117 | 122    | 127-132 |
| Waist - inches             | 28-30 | 30-32 | 32-34  | 34-36 | 36-38   | 38-40  | -       |
| Waist - cms                | 71-76 | 76-81 | 81-87  | 87-91 | 91-96   | 96-101 | -       |
| Inside leg length - inches | 31    | 32    | 33     | 33    | 34      | 34     | -       |