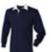

## FRONT ROW & C2



## **Long Sleeved Original Rugby Shirt**

- Traditional rugby with woven collar and cotton
- · Locker patch
- Rubber buttons
- Elastane re-inforced cuffs for shape retention
- XXXL available in black, navy and white

**Sizes** S-XXXL

**Fabric** 100% Ring Spun Cotton Weight 300 gsm Heavy Jersey









Linked Product FRo77

## **Colours Available**









































## **Measuring Guide - To Fit Measurements**

| Men's/Unisex               | XS    | S     | M      | L     | XL      | XXL    | 3XL     |
|----------------------------|-------|-------|--------|-------|---------|--------|---------|
| Chest - to fit inches      | 34-36 | 36-38 | 38-40  | 42    | 44-46   | 48     | 50-52   |
| Chest - to fit cms         | 86-91 | 91-96 | 96-101 | 107   | 112-117 | 122    | 127-132 |
| Waist - inches             | 28-30 | 30-32 | 32-34  | 34-36 | 36-38   | 38-40  | -       |
| Waist - cms                | 71-76 | 76-81 | 81-87  | 87-91 | 91-96   | 96-101 | -       |
| Inside leg length - inches | 31    | 32    | 33     | 33    | 34      | 34     | -       |