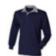

## FRONT ROW & C2



## **Long Sleeved Original Rugby Shirt**

- Traditional rugby with woven collar and cotton
- · Locker patch
- Rubber buttons
- Elastane re-inforced cuffs for shape retention
- XXXL available in black, navy and white

**Sizes** S-XXXL

**Fabric** 100% Ring Spun Cotton Weight 300 gsm Heavy Jersey









Linked Product FRo77

## **Colours Available**









































## **Measuring Guide - To Fit Measurements**

| Men's/Unisex               | XS    | S     | M      | L     | XL      | XXL    | 3XL     |
|----------------------------|-------|-------|--------|-------|---------|--------|---------|
| Chest - to fit inches      | 34-36 | 36-38 | 38-40  | 42    | 44-46   | 48     | 50-52   |
| Chest - to fit cms         | 86-91 | 91-96 | 96-101 | 107   | 112-117 | 122    | 127-132 |
| Waist - inches             | 28-30 | 30-32 | 32-34  | 34-36 | 36-38   | 38-40  | -       |
| Waist - cms                | 71-76 | 76-81 | 81-87  | 87-91 | 91-96   | 96-101 | -       |
| Inside leg length - inches | 31    | 32    | 33     | 33    | 34      | 34     | -       |