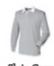

## **Long Sleeved Original Rugby Shirt**

- Traditional rugby with woven collar and cotton
- · Locker patch
- Rubber buttons
- Elastane re-inforced cuffs for shape retention
- XXXL available in black, navy and white

**Sizes** S-XXXL

**Fabric** 100% Ring Spun Cotton Weight 300 gsm Heavy Jersey

Linked Product FRo77