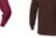

## FRONT ROW & C2



## **Long Sleeved Original Rugby Shirt**

- Traditional rugby with woven collar and cotton
- · Locker patch
- Rubber buttons
- Elastane re-inforced cuffs for shape retention
- XXXL available in black, navy and white

**Sizes** S-XXXL

**Fabric** 100% Ring Spun Cotton Weight 300 gsm Heavy Jersey









Linked Product FRo77

## **Colours Available**









































## **Measuring Guide - To Fit Measurements**

| Men's/Unisex               | XS    | S     | M      | L     | XL      | XXL    | 3XL     |
|----------------------------|-------|-------|--------|-------|---------|--------|---------|
| Chest - to fit inches      | 34-36 | 36-38 | 38-40  | 42    | 44-46   | 48     | 50-52   |
| Chest - to fit cms         | 86-91 | 91-96 | 96-101 | 107   | 112-117 | 122    | 127-132 |
| Waist - inches             | 28-30 | 30-32 | 32-34  | 34-36 | 36-38   | 38-40  | -       |
| Waist - cms                | 71-76 | 76-81 | 81-87  | 87-91 | 91-96   | 96-101 | -       |
| Inside leg length - inches | 31    | 32    | 33     | 33    | 34      | 34     | -       |