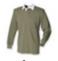

## FRONT ROW & C2



## **Long Sleeved Original Rugby Shirt**

- Traditional rugby with woven collar and cotton
- · Locker patch
- Rubber buttons
- Elastane re-inforced cuffs for shape retention
- XXXL available in black, navy and white

**Sizes** S-XXXL

**Fabric** 100% Ring Spun Cotton Weight 300 gsm Heavy Jersey









Linked Product FRo77

## **Colours Available**









































## **Measuring Guide - To Fit Measurements**

| Men's/Unisex               | XS    | S     | M      | L     | XL      | XXL    | 3XL     |
|----------------------------|-------|-------|--------|-------|---------|--------|---------|
| Chest - to fit inches      | 34-36 | 36-38 | 38-40  | 42    | 44-46   | 48     | 50-52   |
| Chest - to fit cms         | 86-91 | 91-96 | 96-101 | 107   | 112-117 | 122    | 127-132 |
| Waist - inches             | 28-30 | 30-32 | 32-34  | 34-36 | 36-38   | 38-40  | -       |
| Waist - cms                | 71-76 | 76-81 | 81-87  | 87-91 | 91-96   | 96-101 | -       |
| Inside leg length - inches | 31    | 32    | 33     | 33    | 34      | 34     | -       |