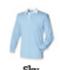

## **Long Sleeved Original Rugby Shirt**

- Traditional rugby with woven collar and cotton
- · Locker patch
- Rubber buttons
- Elastane re-inforced cuffs for shape retention
- XXXL available in black, navy and white

**Sizes** S-XXXL

**Fabric** 100% Ring Spun Cotton Weight 300 gsm Heavy Jersey

Linked Product FRo77