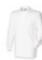

## **Long Sleeved Original Rugby Shirt**

- Traditional rugby with woven collar and cotton
- · Locker patch
- Rubber buttons
- Elastane re-inforced cuffs for shape retention
- XXXL available in black, navy and white

**Sizes** S-XXXL

**Fabric** 100% Ring Spun Cotton Weight 300 gsm Heavy Jersey

Linked Product FRo77