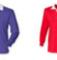

## **Long Sleeved Original Rugby Shirt**

- Traditional rugby with woven collar and cotton
- · Locker patch
- Rubber buttons
- Elastane re-inforced cuffs for shape retention
- XXXL available in black, navy and white

**Sizes** S-XXXL

**Fabric** 100% Ring Spun Cotton Weight 300 gsm Heavy Jersey

Linked Product FRo77