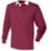

## FRONT ROW & C2



## **Long Sleeved Original Rugby Shirt**

- Traditional rugby with woven collar and cotton
- · Locker patch
- Rubber buttons
- Elastane re-inforced cuffs for shape retention
- XXXL available in black, navy and white

**Sizes** S-XXXL

**Fabric** 100% Ring Spun Cotton Weight 300 gsm Heavy Jersey









Linked Product FRo77

## **Colours Available**









































## **Measuring Guide - To Fit Measurements**

| Men's/Unisex               | XS    | S     | M      | L     | XL      | XXL    | 3XL     |
|----------------------------|-------|-------|--------|-------|---------|--------|---------|
| Chest - to fit inches      | 34-36 | 36-38 | 38-40  | 42    | 44-46   | 48     | 50-52   |
| Chest - to fit cms         | 86-91 | 91-96 | 96-101 | 107   | 112-117 | 122    | 127-132 |
| Waist - inches             | 28-30 | 30-32 | 32-34  | 34-36 | 36-38   | 38-40  | -       |
| Waist - cms                | 71-76 | 76-81 | 81-87  | 87-91 | 91-96   | 96-101 | -       |
| Inside leg length - inches | 31    | 32    | 33     | 33    | 34      | 34     | -       |