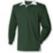

## **Long Sleeved Original Rugby Shirt**

- Traditional rugby with woven collar and cotton
- · Locker patch
- Rubber buttons
- Elastane re-inforced cuffs for shape retention
- XXXL available in black, navy and white

**Sizes** S-XXXL

**Fabric** 100% Ring Spun Cotton Weight 300 gsm Heavy Jersey

Linked Product FRo77