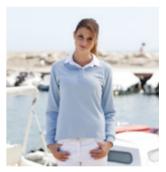

## **Long Sleeved Original Rugby Shirt**

- Traditional rugby with woven collar and cotton
- · Locker patch
- Rubber buttons
- Elastane re-inforced cuffs for shape retention
- XXXL available in black, navy and white

**Sizes** S-XXXL

**Fabric** 100% Ring Spun Cotton Weight 300 gsm Heavy Jersey

Linked Product FRo77