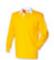

## FRONT ROW & C2



## **Long Sleeved Original Rugby Shirt**

- Traditional rugby with woven collar and cotton
- · Locker patch
- Rubber buttons
- Elastane re-inforced cuffs for shape retention
- XXXL available in black, navy and white

**Sizes** S-XXXL

**Fabric** 100% Ring Spun Cotton Weight 300 gsm Heavy Jersey









Linked Product FRo77

## **Colours Available**









































## **Measuring Guide - To Fit Measurements**

| Men's/Unisex               | XS    | S     | M      | L     | XL      | XXL    | 3XL     |
|----------------------------|-------|-------|--------|-------|---------|--------|---------|
| Chest - to fit inches      | 34-36 | 36-38 | 38-40  | 42    | 44-46   | 48     | 50-52   |
| Chest - to fit cms         | 86-91 | 91-96 | 96-101 | 107   | 112-117 | 122    | 127-132 |
| Waist - inches             | 28-30 | 30-32 | 32-34  | 34-36 | 36-38   | 38-40  | -       |
| Waist - cms                | 71-76 | 76-81 | 81-87  | 87-91 | 91-96   | 96-101 | -       |
| Inside leg length - inches | 31    | 32    | 33     | 33    | 34      | 34     | -       |