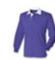

## **Long Sleeved Original Rugby Shirt**

- Traditional rugby with woven collar and cotton
- · Locker patch
- Rubber buttons
- Elastane re-inforced cuffs for shape retention
- XXXL available in black, navy and white

**Sizes** S-XXXL

**Fabric** 100% Ring Spun Cotton Weight 300 gsm Heavy Jersey

Linked Product FRo77