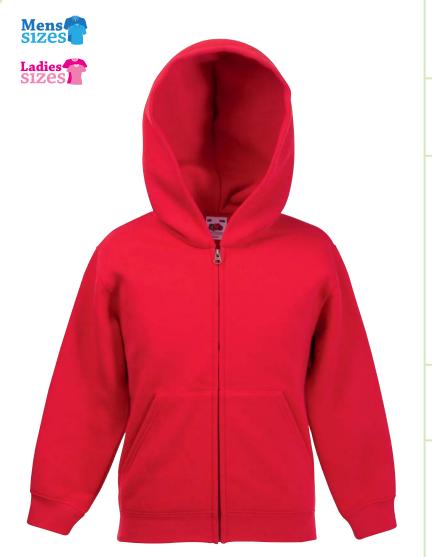

## HOODED SWEAT JACKET

**62-035-0** CHILDREN'S

Fabric: 70% cotton, 30% polyester

Weight: 280gm/m<sup>2</sup>

**Sizes:** 5-6, 7-8, 9-11, 12-13, 14-15

| Size      | Width* | Length** |
|-----------|--------|----------|
| 5-6/116   | 41     | 50       |
| 7-8/128   | 43.5   | 55       |
| 9-11/140  | 46     | 60       |
| 12-13/152 | 51     | 65       |
| 14-16/164 | 56     | 71       |
| Tol +/-   | 2.5    | 2.5      |

\*Measure across garment 1cm down from armholes \*\*Measure from highest point of shoulder to bottom edge of garment

- Hooded Sweat Jacket (62-035-0) also available in Men's (62-034-0/62-062-0) and Ladies (62-118-0)
- Single jersey back neck tape
- Narrow covered zip for enhanced printability
- Double fabric hood without draw cord, in-line with European childrenswear legislation
- Two front pouch pockets
- Waist and cuff rib in cotton/elastane for shape retention