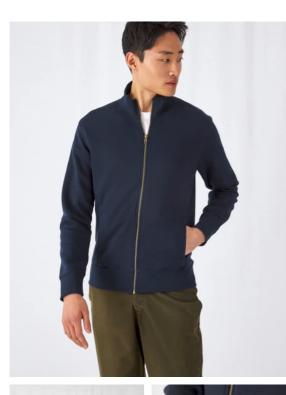

#### Details

B&C, NOW sourcing 100% More Sustainable fibres for all cotton-based products

With our collection of sweatshirts and hoodies you'll easily add an extra stylish layer to any outfit. The B&C Spider /men is a jacket made of PST sweatshirt fabric with a high standing collar in 2×2 rib, metal zip down the front, lateral pockets following the body panels for a neat look and body fit seams for comfort.

Featuring B&C's Perfect Sweat Technology, the B&C Spider /men sweatshirt is not just a highend classic, it offers enhanced decoration outcomes thanks to its unique fabric construction that offers the best print results. On top, it has a premium, soft handfeel and quality matt appearance, combined with durability and great comfort.

Grab this full zipped sweatshirt whenever you need a little extra warmth and a touch of style.

With B&C PST unique fabric construction you can let your inspiration free, confident of great decoration results.

- Perfect Sweat Technology High quality fabric for perfect printability & comfort & durability
- Full length metal zip
- High collar
- Collar & cuffs & bottom hem in 2×2 rib with elastane
- Seams finished with flatlock topstitching
- 2 lateral pockets
- Lateral panels