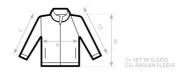

#### **Care instructions**

 $\boxtimes \& \odot \boxdot \otimes$ 

All our products are tested and approved using all main print techniques.

Colors

| B&C SPIDER /M. WM 646 | XS | S    | М    | L    | XL   | 2XL  | 3XL  |
|-----------------------|----|------|------|------|------|------|------|
| A HALF CHEST          | -  | 50,5 | 53,5 | 56,5 | 59,5 | 62,5 | 65,5 |
| B BODY LENGTH         | -  | 68   | 70   | 72   | 74   | 76   | 78   |
| C SLEEVE LENGTH       | -  | 65   | 66   | 67   | 68   | 69   | 70   |
|                       |    |      |      |      |      |      |      |