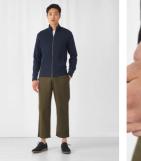

#### Details

B&C, NOW sourcing 100% More Sustainable fibres for all cotton-based products

With our collection of sweatshirts and hoodies you'll easily add an extra stylish layer to any outfit. The B&C Spider /men is a jacket made of PST sweatshirt fabric with a high standing collar in 2×2 rib, metal zip down the front, lateral pockets following the body panels for a neat look and body fit seams for comfort.

Featuring B&C's Perfect Sweat Technology, the B&C Spider /men sweatshirt is not just a highend classic, it offers enhanced decoration outcomes thanks to its unique fabric construction that offers the best print results. On top, it has a premium, soft handfeel and quality matt appearance, combined with durability and great comfort.

Grab this full zipped sweatshirt whenever you need a little extra warmth and a touch of style.

With B&C PST unique fabric construction you can let your inspiration free, confident of great decoration results.

- Perfect Sweat Technology High quality fabric for perfect printability & comfort & durability
- Full length metal zip
- High collar
- Collar & cuffs & bottom hem in 2×2 rib with elastane
- Seams finished with flatlock topstitching
- 2 lateral pockets
- Lateral panels