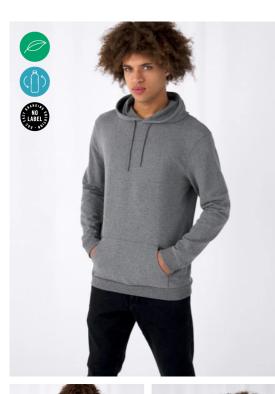

#### Details

B&C, NOW sourcing 100% More Sustainable fibres for all cotton-based products

Contemporary all purpose Hoodie available in 35 amazing colours made of 80/20 soft sweat fabric providing an ideal printing surface.

Your #bestallpurposehoodie #idealprintability

- Essential classic hooded sweatshirt, clean and minimalistic for any occasion #allpurposes
- Comfortable fit and body length for perfect look #uptodate
- Side seams ensure the best fit and a masculine silhouette #bestshape
- Identical colours (35) for men and women #perfectduo
- 9 sizes XS to 5XL #fitsall
- Easy branding solution B&C No Label Solution #customiseme
- Inside Single Jersey halfmoon in back to allow easy branding personalisation #makemylifeeasy
- Minimalist detailing suitable for many uses and end user requirements #easystyling