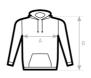

| B BUDY LENGTH 69 71 73 75 77 79 80 81 82 | B&C #HOODIE WU03W | XS | S  | M    | L  | XL   | 2XL | 3XL | 4XL | 5XL |
|------------------------------------------|-------------------|----|----|------|----|------|-----|-----|-----|-----|
|                                          | A HALF CHEST      | 50 | 53 | 56,5 | 60 | 63,5 | 67  | 71  | 75  | 79  |
|                                          | B BODY LENGTH     | 69 | 71 | 73   | 75 | 77   | 79  | 80  | 81  | 82  |