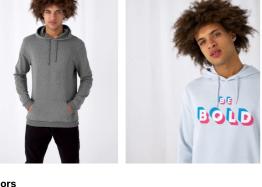

#### Details

B&C, NOW sourcing 100% More Sustainable fibres for all cotton-based products

Contemporary all purpose Hoodie available in 35 amazing colours made of 80/20 soft sweat fabric providing an ideal printing surface.

Your #bestallpurposehoodie #idealprintability

- Essential classic hooded sweatshirt, clean and minimalistic for any occasion #allpurposes
- Comfortable fit and body length for perfect look #uptodate
- Side seams ensure the best fit and a masculine silhouette #bestshape
- Identical colours (35) for men and women #perfectduo
- 9 sizes XS to 5XL #fitsall
- Easy branding solution B&C No Label Solution #customiseme
- Inside Single Jersey halfmoon in back to allow easy branding personalisation #makemylifeeasy
- Minimalist detailing suitable for many uses and end user requirements #easystyling