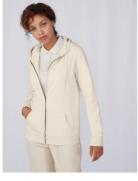

## **B&C Inspire Zipped Hood/ women**

Inspire PST

#### **Details**

B&C, NOW sourcing 100% More Sustainable fibres for all cotton-based product

Hi, I'm Organic and Organic In Conversion! I'm the conscious Zipped Hood for women, I'm trendy, I'm available in 11 fascinating colours and I'm super soft & exceptionally printable.

- Trendy Organic and Organic In Conversion Zipped Hooded sweatshirt with Retail Fashion oriented look & feel
- Strong styling with great fitting and perfect length
- Side seams ensure the best fit and a feminine silhouette
- Identical colours (11) for men and women for a perfect duo
- 6 sizes XS to 2XL
- Easy branding solution B&C No Label Solution
- Inside Single Jersey halfmoon in back to allow easy branding personalisation
- Qualitative herringbone necktape
- Retail like features: covered metal zip, single jersey lined hood, qualitative herringbone necktape and fashionable drawcord