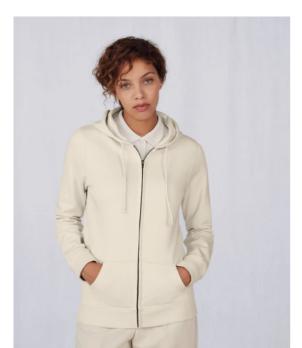

## **B&C Inspire Zipped Hood/ women**

Inspire PST

#### **Details**

B&C, NOW sourcing 100% More Sustainable fibres for all cotton-based product

Hi, I'm Organic and Organic In Conversion! I'm the conscious Zipped Hood for women, I'm trendy, I'm available in 11 fascinating colours and I'm super soft & exceptionally printable.

- Trendy Organic and Organic In Conversion Zipped Hooded sweatshirt with Retail Fashion oriented look & feel
- Strong styling with great fitting and perfect length
- Side seams ensure the best fit and a feminine silhouette
- Identical colours (11) for men and women for a perfect duo
- 6 sizes XS to 2XL
- Easy branding solution B&C No Label Solution
- Inside Single Jersey halfmoon in back to allow easy branding personalisation
- Qualitative herringbone necktape
- Retail like features: covered metal zip, single jersey lined hood, qualitative herringbone necktape and fashionable drawcord