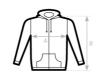

### **Care instructions**

All our products are tested and approved using all main print techniques.

| B&C INSPIRE ZIPPED HOOD /W. | XS   | S  | М  | L  | XL | 2XL  | 3XL |
|-----------------------------|------|----|----|----|----|------|-----|
| A HALF CHEST                | 44,5 | 47 | 50 | 53 | 56 | 59,5 | -   |
| B BODY LENGTH               | 62   | 64 | 66 | 68 | 69 | 70   |     |