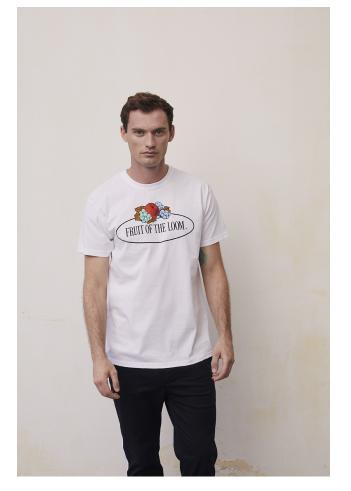

## VINTAGE PREMIUM T LARGE LOGO

Mens - 11-422-A

## MENS

- 100% cotton\* \*Heather Grey 97% cotton, 3% polyester
- White 190gm/m<sup>2</sup> Colour – 195gm/m<sup>2</sup>
- 🗊 S 2XL

72 (36 sizes 3XL-5XL)

100% combed ringspun cotton Soft hand feel Performs at 60 degree wash Crew neck with cotton/ LYCRA® rib twin needle stitching Self-fabric shoulder to shoulder taping