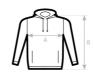

## Care instructions

All our products are tested and approved using all main print techniques.

| B&C INSPIRE HOODED /WOMEN | XS   | S  | М  | L  | XL | 2XL  | 3XL |
|---------------------------|------|----|----|----|----|------|-----|
| A HALF CHEST              | 44,5 | 47 | 50 | 53 | 56 | 59,5 | -   |
| B BODY LENGTH             | 62   | 64 | 66 | 68 | 69 | 70   |     |