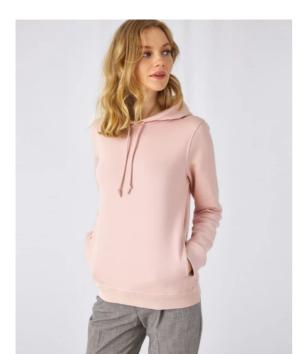

# **B&C Inspire Hooded /women**

Inspire PST

### Details

B&C, NOW sourcing 100% More Sustainable fibres for all cotton-based product

Hi, I'm Organic and Organic In Conversion! I'm the conscious Hooded for women, I'm trendy, I'm available in 21 fascinating colours and I'm super soft & exceptionally printable.

- Trendy Organic and Organic In Conversion Hooded sweatshirt with Retail Fashion oriented look & feel
- Strong styling with great fitting and perfect length
- Pockets placed in side seams to allow maximum front decoration surface area
- Side seams ensure the best fit and a feminine silhouette
- Identical colours (21) for men and women for a perfect duo
- 6 sizes XS to 2XL
- Easy branding solution B&C No Label Solution
- Inside Single Jersey halfmoon in back to allow easy branding personalisation
- Retail like features: single jersey lined hood, qualitative herringbone necktape and fashionable drawcord