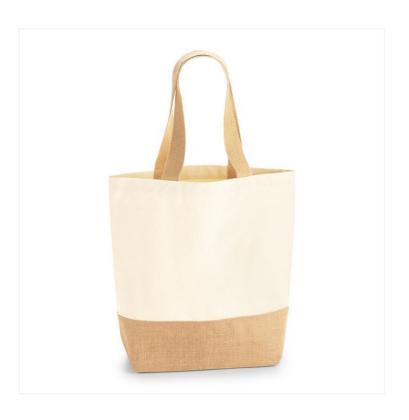

## **JUTE BASE CANVAS SHOPPER** W450

## **OVERVIEW**

100% Laminated Jute Base
100% Cotton Canvas - 407gsm
(12oz/yd²)
Premium heavyweight fabric
Print friendly canvas body
Cotton webbing carry handles
Can be carried by hand or over the shoulder

## **AVAILABLE COLOURS**

Natural

Source: https://westfordmill.com/products/w450-jute-base-canvas-shopper