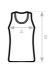

### **Care instructions**

All our products are tested and approved using all main print techniques.

| B&C INSPIRE TANK T /MEN                    | XS | S        | М          | L        | XL         | 2XL      | 3XL        |
|--------------------------------------------|----|----------|------------|----------|------------|----------|------------|
| A HALF CHEST B BODY LENGTH FROM NECK POINT | -  | 46<br>72 | 49<br>73,5 | 52<br>75 | 55<br>76,5 | 58<br>78 | 61<br>79,5 |