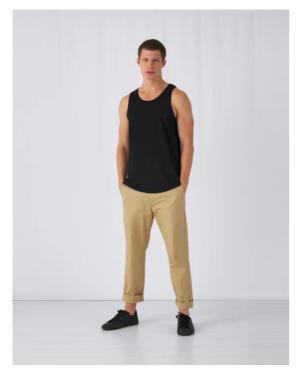

## **B&C Inspire Tank T/men**

Single jersey

#### **Details**

B&C, NOW sourcing 100% More Sustainable fibres for all cotton-based product

THE COOL & CONSCIOUS ULTRA PRINTABLE TEE

Offering an extremely soft handfeel and a fashionable cut that fits perfectly, the B&C Inspire Tank T/men features a deep crew neck and side seams following sportswear trend. Minimal detailing and premium jersey give a refined and nonchalant look. Its high quality organic or organic in Conversion ring-spun combed cotton and the B&C No label solution ensure personalisation excellence.

For the perfect DUO, pair it with the B&C Inspire Tank T /women.

B&C Inspire Line is a complete collection of 14 styles, all made with the same quality and attention to design.

- · Modern look
- · Follows Sportswear trend
- Cut in an easy, medium fit
- Binding collar
- Feel free to express yourself