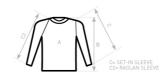

### **Care instructions**

All our products are tested and approved using all main print techniques.

| B&C INSPIRE LSL T/MEN                                      | XS | S    | М    | L    | XL | 2XL  | 3XL |
|------------------------------------------------------------|----|------|------|------|----|------|-----|
| A HALF CHEST B BODY LENGTH FROM NECK POINT C SLEEVE LENGTH | -  | 47   | 50   | 53   | 56 | 59   | 62  |
|                                                            | -  | 70   | 72   | 74   | 76 | 78   | 80  |
|                                                            | -  | 61,5 | 63,5 | 64,5 | 66 | 67,5 | 69  |