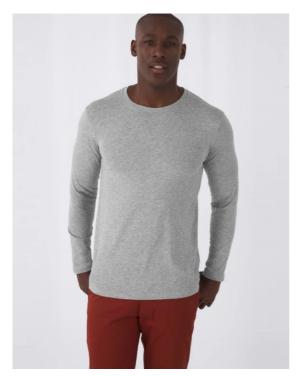

## **B&C Inspire LSL T /men**

Single jersey

#### **Details**

B&C, NOW sourcing 100% More Sustainable fibres for all cotton-based product

THE COOL & CONSCIOUS ULTRA PRINTABLE TEE

Offering an extremely soft handfeel and a fashionable cut that fits perfectly, the B&C Inspire LSL T/men features a crew neck, long sleeves and side seams. Its high quality organic or organic in conversion ring-spun combed cotton and the B&C No label solution ensure personalisation excellence

For the perfect DUO, pair it with the B&C Inspire LSL T /women.

B&C Inspire Line is a complete collection of 14 styles, all made with the same quality and attention to design.

- Stripped back to the essentials, this long-sleeved T-shirt is clean and minimalistic for any occasion
- Comfortable body length construction for a perfect retail look
- Side seams ensure the best fit and a masculine silhouette
- Cut in an easy, medium fit
- Thin collar rib for modern, up to date appearance
- For long-lasting comfort, the neck and shoulder seams are reinforced with a soft binding