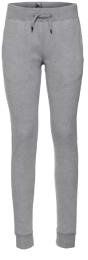

Our HD Jog Pants is a must have for your wardrobe providing you with a contemporary slim fit in a lighter fabric than traditional sweat pants. Complete your stylish and relaxed look with our HD Tops!

- » Contemporary slim fit
- » Self-fabric welt pockets
- » Back patch pocket
- » Dyed to match flat drawcord with gun metal tipped ends

**ORIGIN:** 

XS

- » Rib at cuff and waistband with cover seam
- » French Terry (no fluff, as fabric is unbrushed)

283F Ladies' HD Jog Pants SIZE XS-XL

XL

L

MATERIAL: 65% Polyester; 35% Ringspun Combed Cotton