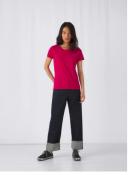

### Details

B&C, NOW sourcing 100% More Sustainable fibres for all cotton-based products

Your #190bestchoice #shortsleeves #tshirt #women

The B&C #E190 /women T-shirt is modern, short sleeves and with side seams #feminineshape. It features a contemporary look and the legendary qualitative 190GSM single jersey offered by B&C for more than 20 years now. This T-shirt is one of the 10 styles in the B&C #E line. This line offers softness, comfort and #premium printing surface. Choosing this line you will get: great #contemporaryfit in an #amazing palette of #55 colours, all in duo.

### #Style/Fit

- Mainstream contemporary fit #allpurposes
- Side seams construction #feminineshape
- Thin collar rib to highlight modern neck opening #uptodate
- Body length allowing to be worn in and out #freedomofmovement
- Same 40 colours for men & women #perfectduo
- 7 sizes XS to 3XL #fitsall
- Satin label #ultrasofttouch

### #Quality/Handfeel

- Made of 100% cotton #protectmyskin #Oeko-Tex100
- Resistant fabric and soft handfeel #RINGSPUN
- Unchanged proven B&C quality fabric #20years
- Middle weight fabric 190 gsm #extraresistant