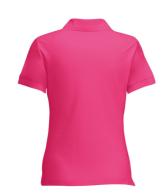

## **LADIES**

| 1   | ~~~} | 97%   | cotton.  | 3%   | elastane  |
|-----|------|-------|----------|------|-----------|
| - 7 | : 3  | J1 /0 | COLLOII, | J /0 | Clastalic |

| White - 210gm/m <sup>2</sup>  |
|-------------------------------|
| Colour - 220gm/m <sup>2</sup> |

- Cotton/elastane pique fabric for comfort and shape retention
- Shaped side seams for a feminine fit
- Two-button narrow placket with selfcoloured buttons

| Sizes | Width* | Length** |
|-------|--------|----------|
| XXS   | 38.5   | 60       |
| XS    | 41     | 61       |
| S     | 43.5   | 62       |
| M     | 46     | 63       |
| L     | 48.5   | 64       |
| XL    | 51     | 65       |
| 2XL   | 53.5   | 66       |
| Tol   | 2      | 2        |