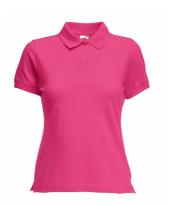

## **LADIES**

| 1   | ~~~} | 97%   | cotton.  | 3%   | elastane  |
|-----|------|-------|----------|------|-----------|
| - 7 | : 3  | J1 /0 | COLLOII, | J /0 | Clastalic |

| White - 210gm/m <sup>2</sup>  |
|-------------------------------|
| Colour - 220gm/m <sup>2</sup> |

- Cotton/elastane pique fabric for comfort and shape retention
- Shaped side seams for a feminine fit
- Two-button narrow placket with selfcoloured buttons

| Sizes | Width* | Length** |
|-------|--------|----------|
| XXS   | 38.5   | 60       |
| XS    | 41     | 61       |
| S     | 43.5   | 62       |
| M     | 46     | 63       |
| L     | 48.5   | 64       |
| XL    | 51     | 65       |
| 2XL   | 53.5   | 66       |
| Tol   | 2      | 2        |