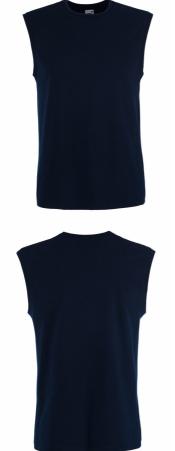

## **VALUEWEIGHT TANK T**

Mens - 61-222-0

## **MENS**

|        | 100% cotton*                           |
|--------|----------------------------------------|
| ****** | *Heather Grey 97% cotton, 3% polyester |

S - 5XL 4XL & 5XL available in White, Black and Heather Grey only

- 1x1 cotton/Lycra® rib to armhole and
- Fine knit gauge for enhanced printability

| Sizes | Width* | Length** |
|-------|--------|----------|
| S     | 45.5   | 67       |
| M     | 48.5   | 69.5     |
| L     | 53.5   | 72       |
| XL    | 58.5   | 74.5     |
| 2XL   | 63.5   | 77       |
| 3XL   | 68.5   | 79.5     |
| 4XL   | 73.5   | 82       |
| 5XL   | 78.5   | 84       |
| Tol   | 2.5    | 2.5      |