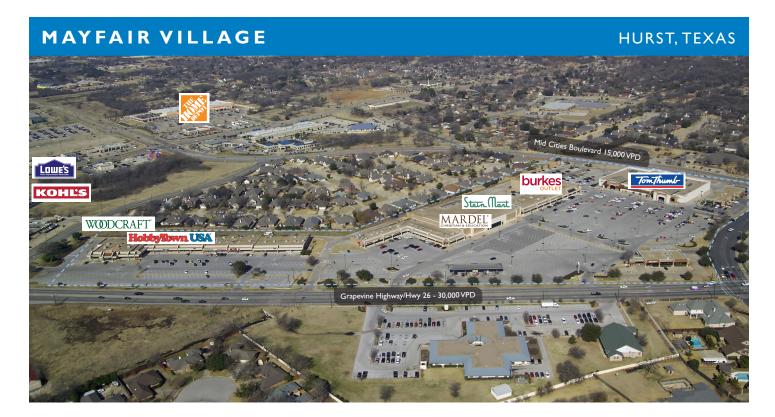

### LOCATION

500 Grapevine Highway | Hurst, Texas 76054

#### PROPERTY HIGHLIGHTS

- Strong anchor mix with Tom Thumb, Stein Mart, Mardel Bookstore and Burke's Outlet
- Property has excellent exposure to Grapevine Highway with more than 30,000 VPD plus another 15,000 VPD on Mid Cities Boulevard.
- Located in Hurst, Texas, a strong growth corridor of northeast Fort Worth with solid demographics and a 1.98% annual growth rate within 10 miles
- Small shop space available

## MORE INFO

www.phillipsedison.com

MAYFAIR VILLAGE 500 GRAPEVINE HWY | HURST, TX 76054

| SPACE                 | TENANT                                | SQ. FT       |  |  |  |  |
|-----------------------|---------------------------------------|--------------|--|--|--|--|
| 602                   | AVAILABLE                             | 1,542        |  |  |  |  |
| 602A                  | AVAILABLE                             | 1,247        |  |  |  |  |
| 602B                  | Knock Outs                            | 1,319        |  |  |  |  |
| 606A                  | Your Community                        | 1,625        |  |  |  |  |
|                       | Credit Union                          |              |  |  |  |  |
| 608                   | Hurst Tire                            | 4,440        |  |  |  |  |
|                       | & Service Center                      |              |  |  |  |  |
| 608A                  | Aspen Dental                          | 1,587        |  |  |  |  |
| 608B                  | Cigarette City                        | 923          |  |  |  |  |
| 608C                  | Little Caesars                        | 1,651        |  |  |  |  |
| 612A                  | Cigarette City                        | 59,313       |  |  |  |  |
| 650                   | Burkes Outlet                         | 20,000       |  |  |  |  |
| 652                   | AVAILABLE                             | 2,640        |  |  |  |  |
| 654                   | Arlene's Frame                        | 3,120        |  |  |  |  |
|                       | Gallery                               |              |  |  |  |  |
| 656                   | American Airlines                     | 2,897        |  |  |  |  |
|                       | Federal Cred                          | ,            |  |  |  |  |
| 658                   | Weight Watchers                       | 1,928        |  |  |  |  |
| 660                   | Everything German                     | 5,313        |  |  |  |  |
|                       | Restaurant                            | 5,570        |  |  |  |  |
| 665                   | Stein Mart                            | 30,076       |  |  |  |  |
| 666                   | Mardel Bookstore                      | 20,000       |  |  |  |  |
| 670                   | Richards Custom                       | 2,435        |  |  |  |  |
| 070                   | Jewelers                              | 2,400        |  |  |  |  |
| 672                   | Zounds Hearing DFW                    | 1,165        |  |  |  |  |
| 674                   | AVAILABLE                             | 1,579        |  |  |  |  |
| 676                   | Smoker's Dream                        | 1,379        |  |  |  |  |
| 678                   | AVAILABLE                             | 2,456        |  |  |  |  |
| 680                   | Herbalife/Neon                        | 1,240        |  |  |  |  |
| 000                   | Nutrition                             | 1,240        |  |  |  |  |
| 600                   |                                       |              |  |  |  |  |
| 682<br>686            | Unleasable                            | 1 460        |  |  |  |  |
| 000                   | New Leaf                              | 1,468        |  |  |  |  |
| 600                   | Chiropractic                          | 1 050        |  |  |  |  |
| 688                   | Moses Animal Clinic                   | 1,650        |  |  |  |  |
| 690<br>692            | Popcorn Occasions Electric Beach Tanz | 900<br>1,000 |  |  |  |  |
| 696                   |                                       |              |  |  |  |  |
|                       | Modern Nails                          | 1,015        |  |  |  |  |
| 698                   | Grace Tailor                          | 1,900        |  |  |  |  |
| 714A                  | Bacons Bistro                         | 4,172        |  |  |  |  |
| 7440                  | and Cafe                              | 7 000        |  |  |  |  |
| 714B                  | Salons on the Hill                    | 7,282        |  |  |  |  |
| 714C                  | Apple Annie's                         | 2,845        |  |  |  |  |
| 722                   | La Bistro                             | 3,000        |  |  |  |  |
| 724                   | AVAILABLE                             | 2,728        |  |  |  |  |
| 728                   | Honey Baked Ham                       | 2,745        |  |  |  |  |
| 732                   | Oreck Floor                           | 2,429        |  |  |  |  |
|                       | Care Center                           |              |  |  |  |  |
| 734                   | Sew it Up                             | 2,450        |  |  |  |  |
| 745                   | Hobby Town USA                        | 5,043        |  |  |  |  |
| 750                   | Griffin Fitness                       | 5,955        |  |  |  |  |
| 754                   | Woodcraft                             | 7,681        |  |  |  |  |
| TOTAL SQ. FT. 228,295 |                                       |              |  |  |  |  |
| SITE LEGEND           |                                       |              |  |  |  |  |
| SITE LE               | GEND                                  | _            |  |  |  |  |
|                       |                                       |              |  |  |  |  |
| Ava                   | ilable                                |              |  |  |  |  |
| Ava<br>Occ            | ilable<br>upied                       |              |  |  |  |  |
| Ava Occ               | ilable                                |              |  |  |  |  |