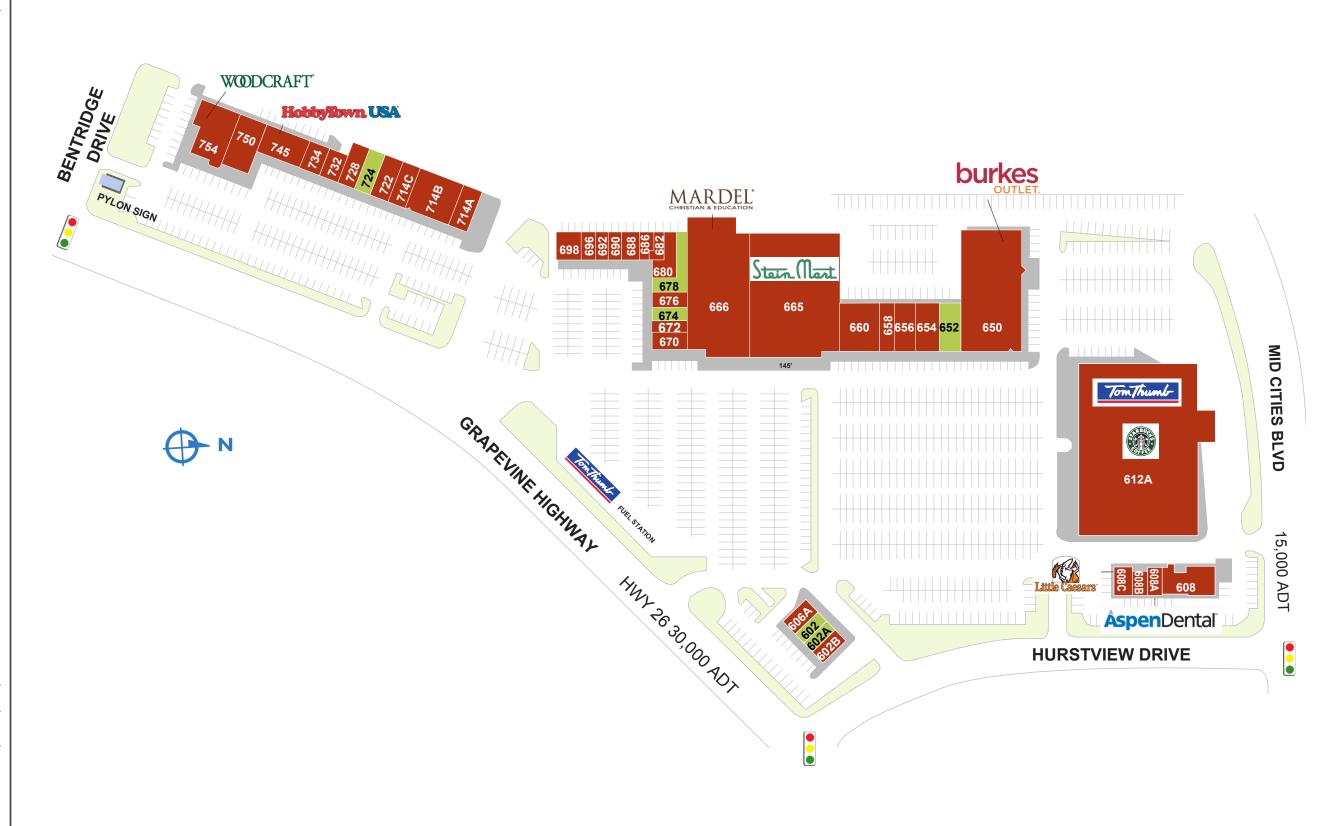

## MORE INFO

www.phillipsedison.com

MAYFAIR VILLAGE 500 GRAPEVINE HWY | HURST, TX 76054

| SPACE                 | TENANT                                | SQ. FT       |  |  |  |  |
|-----------------------|---------------------------------------|--------------|--|--|--|--|
| 602                   | AVAILABLE                             | 1,542        |  |  |  |  |
| 602A                  | AVAILABLE                             | 1,247        |  |  |  |  |
| 602B                  | Knock Outs                            | 1,319        |  |  |  |  |
| 606A                  | Your Community                        | 1,625        |  |  |  |  |
|                       | Credit Union                          |              |  |  |  |  |
| 608                   | Hurst Tire                            | 4,440        |  |  |  |  |
|                       | & Service Center                      |              |  |  |  |  |
| 608A                  | Aspen Dental                          | 1,587        |  |  |  |  |
| 608B                  | Cigarette City                        | 923          |  |  |  |  |
| 608C                  | Little Caesars                        | 1,651        |  |  |  |  |
| 612A                  | Cigarette City                        | 59,313       |  |  |  |  |
| 650                   | Burkes Outlet                         | 20,000       |  |  |  |  |
| 652                   | AVAILABLE                             | 2,640        |  |  |  |  |
| 654                   | Arlene's Frame                        | 3,120        |  |  |  |  |
|                       | Gallery                               |              |  |  |  |  |
| 656                   | American Airlines                     | 2,897        |  |  |  |  |
|                       | Federal Cred                          | ,            |  |  |  |  |
| 658                   | Weight Watchers                       | 1,928        |  |  |  |  |
| 660                   | Everything German                     | 5,313        |  |  |  |  |
|                       | Restaurant                            | 5,570        |  |  |  |  |
| 665                   | Stein Mart                            | 30,076       |  |  |  |  |
| 666                   | Mardel Bookstore                      | 20,000       |  |  |  |  |
| 670                   | Richards Custom                       | 2,435        |  |  |  |  |
| 070                   | Jewelers                              | 2,400        |  |  |  |  |
| 672                   | Zounds Hearing DFW                    | 1,165        |  |  |  |  |
| 674                   | AVAILABLE                             | 1,579        |  |  |  |  |
| 676                   | Smoker's Dream                        | 1,379        |  |  |  |  |
| 678                   | AVAILABLE                             | 2,456        |  |  |  |  |
| 680                   | Herbalife/Neon                        | 1,240        |  |  |  |  |
| 000                   | Nutrition                             | 1,240        |  |  |  |  |
| 600                   |                                       |              |  |  |  |  |
| 682<br>686            | Unleasable                            | 1 460        |  |  |  |  |
| 000                   | New Leaf                              | 1,468        |  |  |  |  |
| 600                   | Chiropractic                          | 1 050        |  |  |  |  |
| 688                   | Moses Animal Clinic                   | 1,650        |  |  |  |  |
| 690<br>692            | Popcorn Occasions Electric Beach Tanz | 900<br>1,000 |  |  |  |  |
| 696                   |                                       |              |  |  |  |  |
|                       | Modern Nails                          | 1,015        |  |  |  |  |
| 698                   | Grace Tailor                          | 1,900        |  |  |  |  |
| 714A                  | Bacons Bistro                         | 4,172        |  |  |  |  |
| 7440                  | and Cafe                              | 7 000        |  |  |  |  |
| 714B                  | Salons on the Hill                    | 7,282        |  |  |  |  |
| 714C                  | Apple Annie's                         | 2,845        |  |  |  |  |
| 722                   | La Bistro                             | 3,000        |  |  |  |  |
| 724                   | AVAILABLE                             | 2,728        |  |  |  |  |
| 728                   | Honey Baked Ham                       | 2,745        |  |  |  |  |
| 732                   | Oreck Floor                           | 2,429        |  |  |  |  |
|                       | Care Center                           |              |  |  |  |  |
| 734                   | Sew it Up                             | 2,450        |  |  |  |  |
| 745                   | Hobby Town USA                        | 5,043        |  |  |  |  |
| 750                   | Griffin Fitness                       | 5,955        |  |  |  |  |
| 754                   | Woodcraft                             | 7,681        |  |  |  |  |
| TOTAL SQ. FT. 228,295 |                                       |              |  |  |  |  |
| SITE LEGEND           |                                       |              |  |  |  |  |
| SITE LE               | GEND                                  | _            |  |  |  |  |
|                       |                                       |              |  |  |  |  |
| Ava                   | ilable                                |              |  |  |  |  |
| Ava<br>Occ            | ilable<br>upied                       |              |  |  |  |  |
| Ava Occ               | ilable                                |              |  |  |  |  |