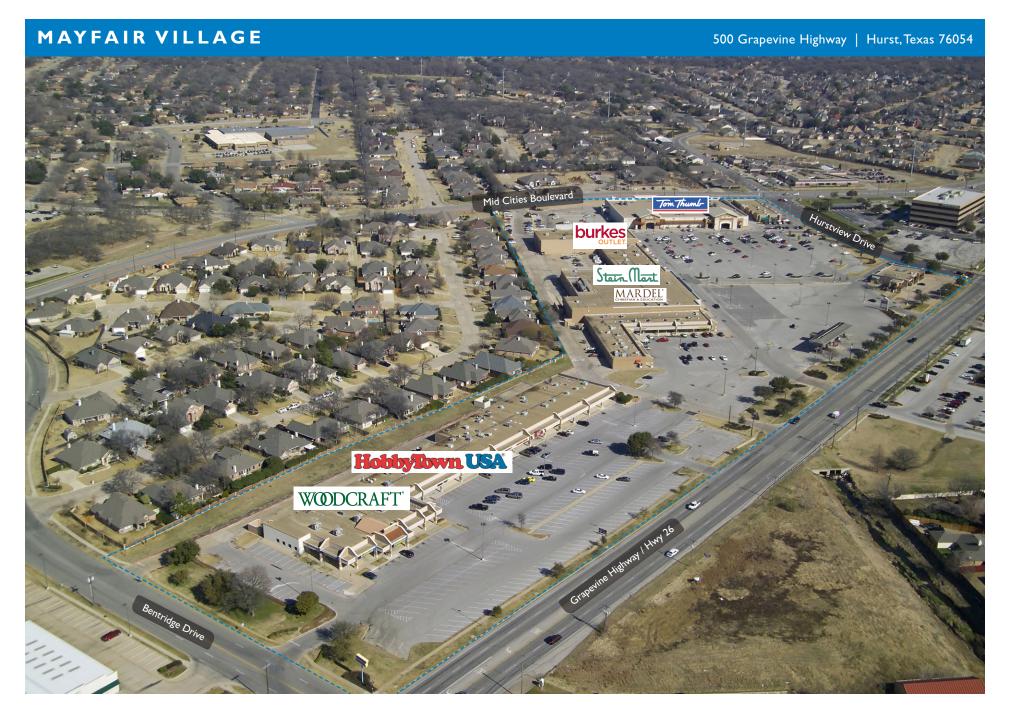

### LOCATION

500 Grapevine Highway | Hurst, Texas 76054

#### PROPERTY HIGHLIGHTS

- Strong anchor mix with Tom Thumb, Stein Mart, Mardel Bookstore and Burke's Outlet
- Property has excellent exposure to Grapevine Highway with more than 30,000 VPD plus another 15,000 VPD on Mid Cities Boulevard.
- Located in Hurst, Texas, a strong growth corridor of northeast Fort Worth with solid demographics and a 1.98% annual growth rate within 10 miles
- Small shop space available