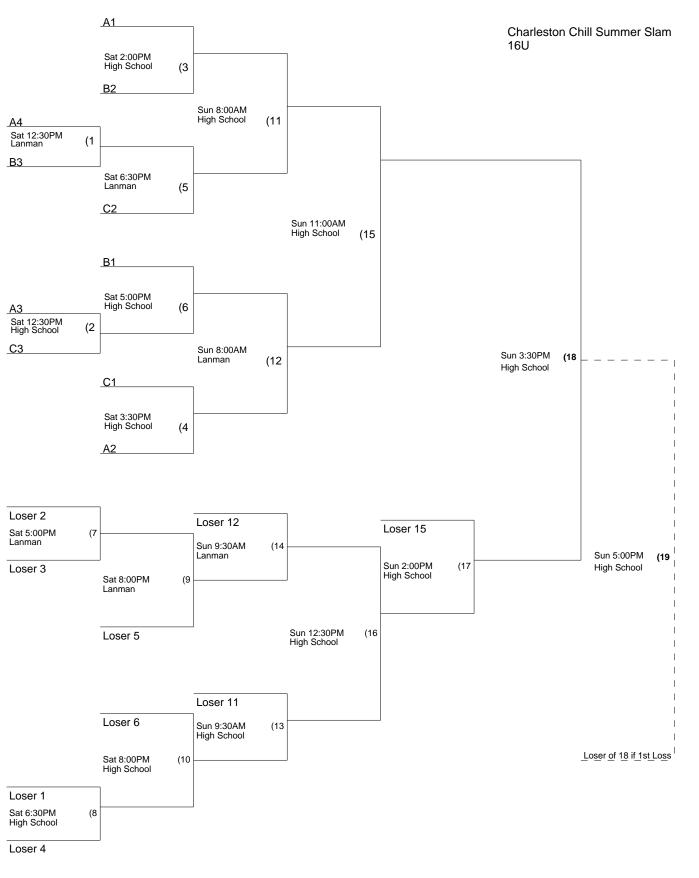

ield
- 4. Baker Field
- 5. High School Field
- 6. Sister City
- 7. Williams Field

Williams Field is the Home of the EIU Panther's Softball N 5th N County Road 1420E N 14th County Road 1550E E County Road 960N 6 W State St N County W Elm Ave W State St Country Club Rd 6 2 Z Olive Ave E County Road 850N Madison Ave W Madison Ave to Road Charleston 1880E 7 115 \$ 130 至 रू रू Cobble Ln E Harrison St Rd St 6th S 0 N County Road 1800E to あ 16 W Polk Ave あ 2nd 얽 10th ci Road 750N 16 Lincoln Ave 20th ő 12th St Reynolds Red Bud Rd 10th Arthur Ave N County Road 1320E N County Road 1380E Eastern McKinley Ave ö WHOYES Q Illinois University Edgar Dr Reasor Park Coolidge Ave Lake Charleston E County Road 600N ő County Road 1400E Su mydale Or 8 © 2009 Microsoft Corporations @ 2009 NAVTEQ © AND