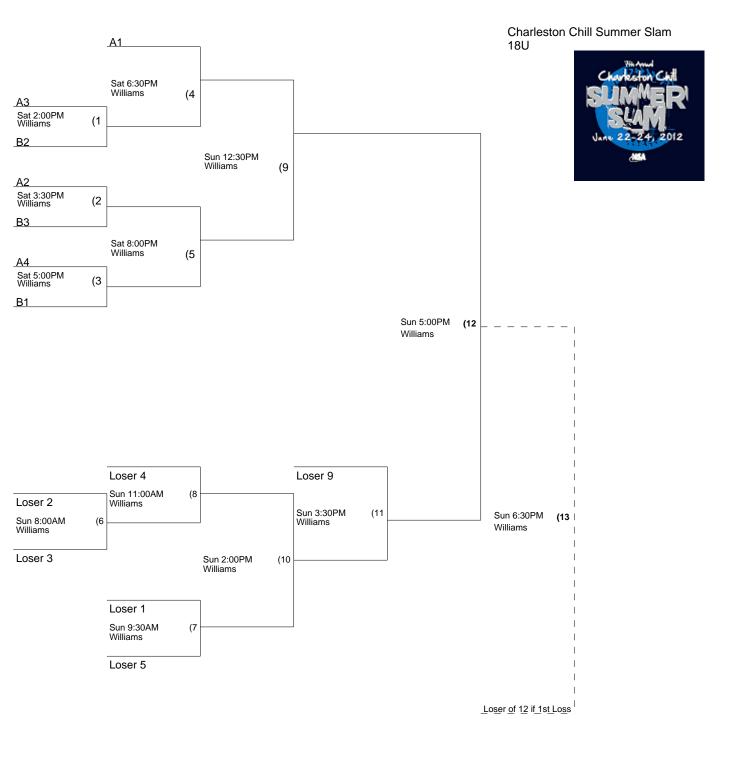

#### **SUMMER SLAM POOL PLAY** 18 UNDER **WILLIAMS** POOL "A" **COBRAS WILLIAMS** Game #1 W-1 L-1 5:00 PM **WILLIAMS** MIDWEST ENERGY **WILLIAMS** Game #4 Game #3 9:30 AM 8:00 PM 3RD IN POOL **1ST IN POOL CHILL WILLIAMS** Game #2 L-2 6:30 PM W-2 **CI DIAMONDS** POOL "B" **POWER SOFTBALL WILLIAMS** Game #1 L-1 8:00 AM W-1 **WILLIAMS ECI DYNAMITE WILLIAMS** Game #4 Game #3 12:30 PM 11:00 AM **HOLCOMB HURRICANES HOLCOMB HURRICANES**