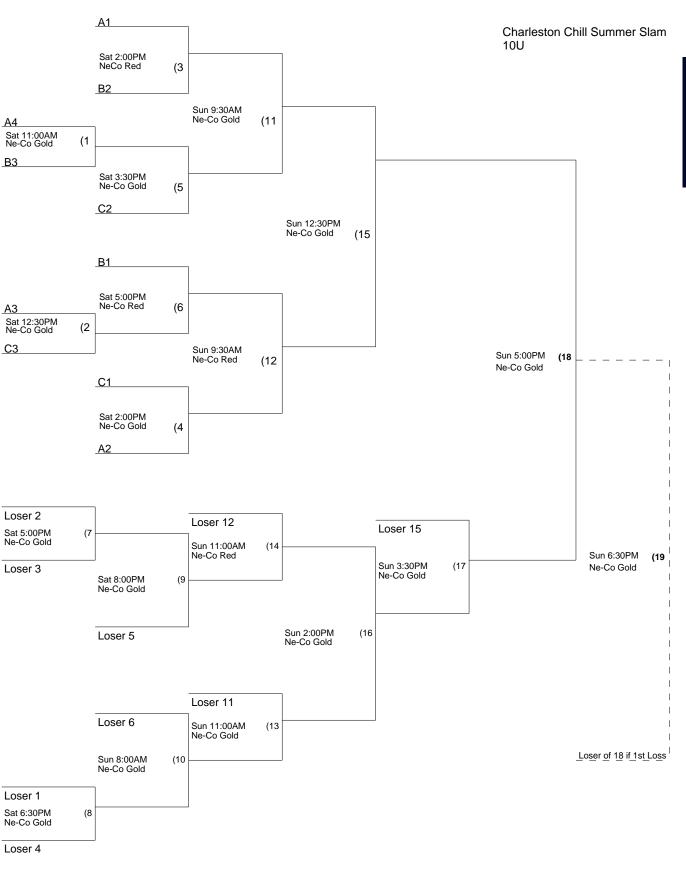

Lanman Field
- 4. Baker Field
- 5. High School Field
- 6. Sister City
- 7. Williams Field

Williams Field is the Home of the EIU Panther's Softball N 5th N County Road 1420E N 14th County Road 1550E E County Road 960N 6 W State St N County W Elm Ave W State St Country Club Rd 6 2 Z Olive Ave E County Road 850N Madison Ave W Madison Ave to Road Charleston 1880E 7 115 \$ 130 至 रू रू Cobble Ln E Harrison St Rd St 6th S 0 N County Road 1800E to あ 16 W Polk Ave あ 2nd 얽 10th ci Road 750N 16 Lincoln Ave 20th ő 12th St Reynolds Red Bud Rd 10th Arthur Ave N County Road 1320E N County Road 1380E Eastern McKinley Ave ö WHOYES Q Illinois University Edgar Dr Reasor Park Coolidge Ave Lake Charleston E County Road 600N ő County Road 1400E Su mydale Or 8 © 2009 Microsoft Corporations @ 2009 NAVTEQ © AND