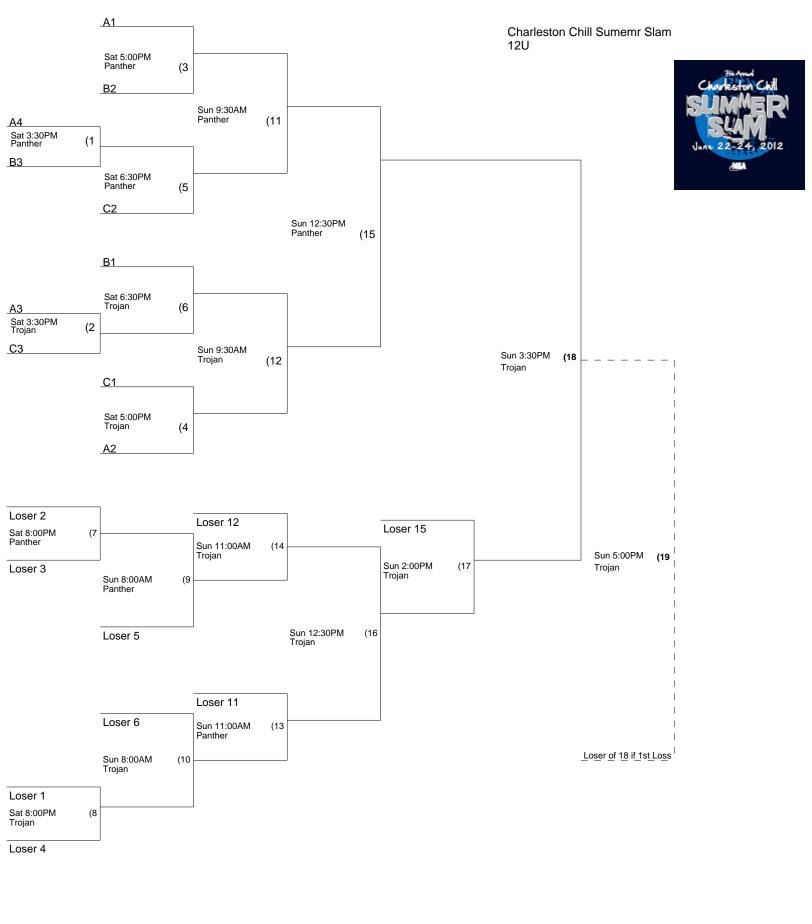

an Field
- 4. Baker Field
- 5. High School Field
- 6. Sister City
- 7. Williams Field

Williams Field is the Home of the EIU Panther's Softball N 5th N County Road 1420E N 14th County Road 1550E E County Road 960N 6 W State St N County W Elm Ave W State St Country Club Rd 6 2 Z Olive Ave E County Road 850N Madison Ave W Madison Ave to Road Charleston 1880E 7 115 \$ 130 至 रू रू Cobble Ln E Harrison St Rd St 6th S 0 N County Road 1800E to あ 16 W Polk Ave あ 2nd 얽 10th ci Road 750N 16 Lincoln Ave 20th ő 12th St Reynolds Red Bud Rd 10th Arthur Ave N County Road 1320E N County Road 1380E Eastern McKinley Ave ö WHOYES Q Illinois University Edgar Dr Reasor Park Coolidge Ave Lake Charleston E County Road 600N ő County Road 1400E Su mydale Or 8 © 2009 Microsoft Corporations @ 2009 NAVTEQ © AND