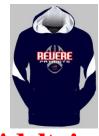

# REVERE FOOTBALL SWEATSHIRT

#### **Adult sizes**

(Navy Sweatshirts with White #'s, Red outline on back) REVERE Patriots on front, Football silouhette

| Small | Medium | Large | X-Large | <b>2</b> X | <b>3X</b> | <b>4X</b> |  |
|-------|--------|-------|---------|------------|-----------|-----------|--|
| 34-36 | 38-40  | 42-44 | 46-48   | 50-52      | 54-56     | 58-60     |  |