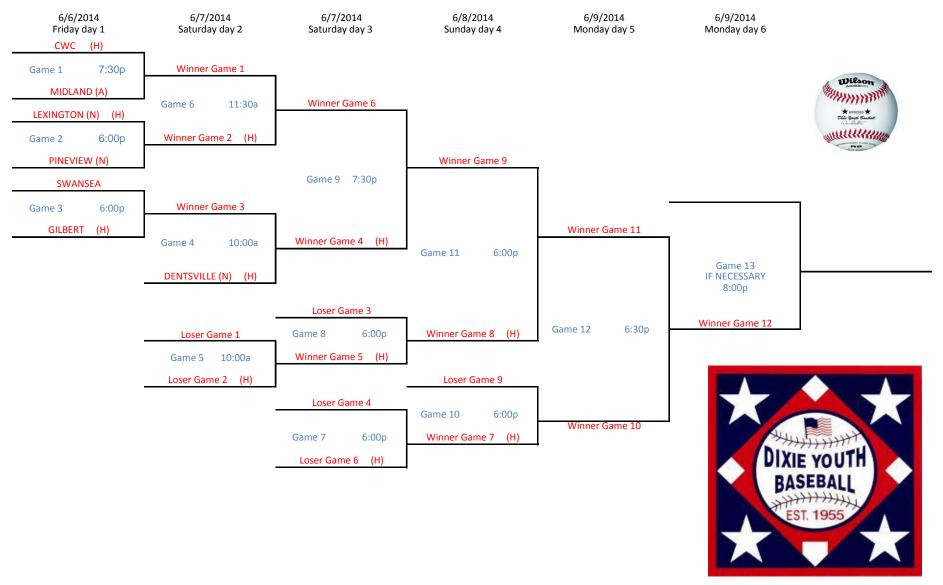

## MIDLAND DYB 2014 COACHES PITCH SUB DISTRICT A ALLSTAR TOURNAMENT OFFICIAL DIXIE YOUTH BASEBALL 7 TEAM DOUBLE ELIMINATION BRACKET

NOTE: If the Tournament Director wishes to schedule the host team at a certain time slot in the opening (the last game of the evening, for instance), he will place them in the bracket in the desired location before the other teams are drawn

<sup>\*</sup>NOTE: If after Game #11, there are three teams with on loss each, the team having played the most games will receive the Bye in Game #13. If two teams have played the same number of games, they will draw for the Bye. If all teams have played the same number, then all will draw for the Bye. (If three teams remain with one loss each, there will be two runners-up in the tournament.)