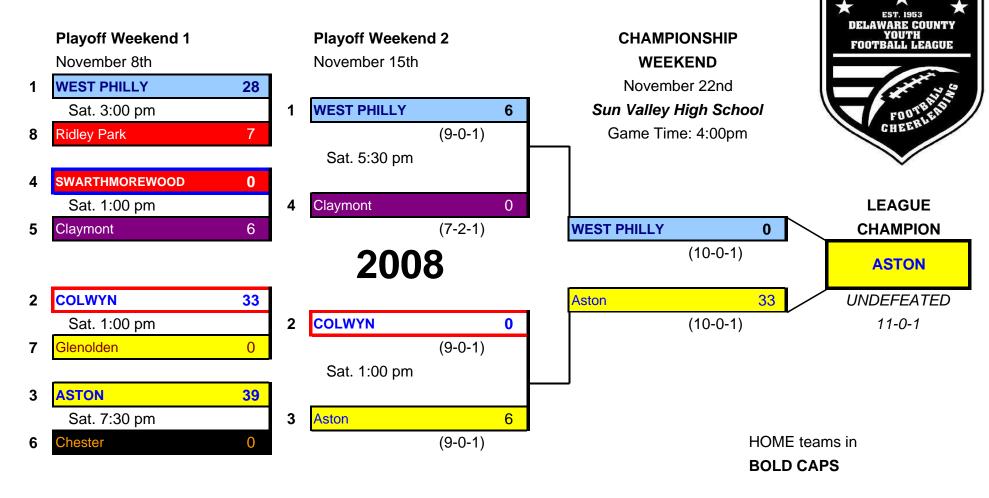

## **Senior Division**

Updated: 11/16/2008

Note:

Teams will be reseeded based on the outcome of Playoff weekend 1's results 1 vs 4 / 2 vs 3