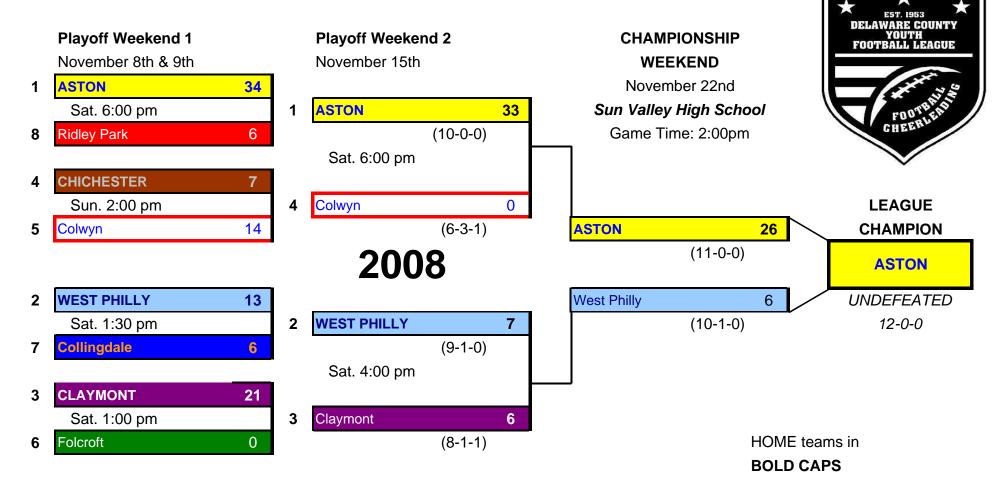

## **Junior Division**

Updated: 11/16/2008

Note:

Teams will be reseeded based on the outcome of Playoff weekend 1's results 1 vs 4 / 2 vs 3