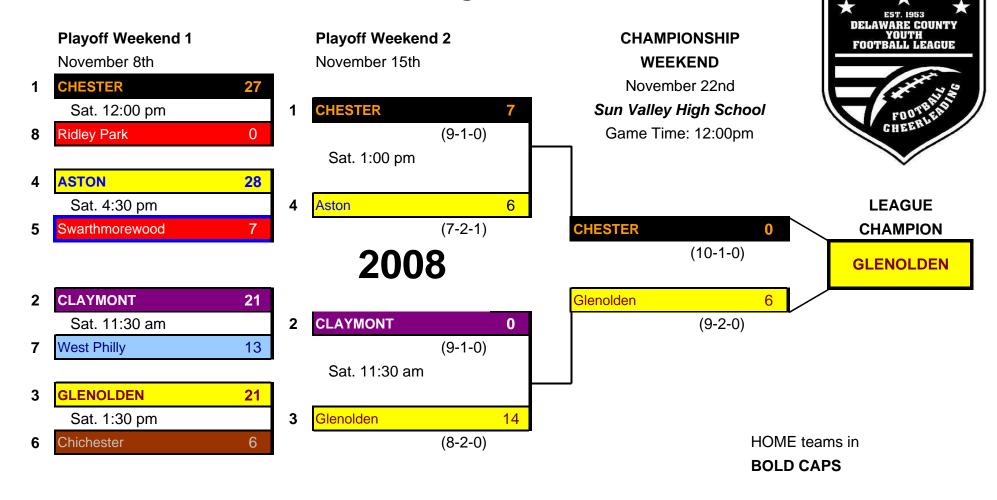

# **Midget Division**

Updated: 11/16/2008

Note:

Teams will be reseeded based on the outcome of Playoff weekend 1's results 1 vs 4 / 2 vs 3