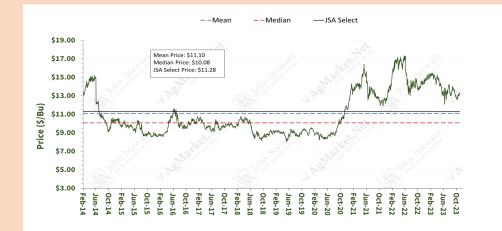

by the end date. No double up or knock out features.
- The professionals at JSA establish a hedge utilizing both futures and options to actively manage the position seeking to enhance the final price you receive.
- Full Transparency with weekly pricing updates, trade notifications and open positions available on the JSA mobile app.
- Multiple pricing windows for bushels off the combine or out of the bins
- Offered for corn, beans & hard red wheat

Professionally marketed with a fundamental approach and technical influence

### **CONTACT YOUR GRAIN BUYER FOR MORE DETAILS**

## JSA Select Pricing<sup>™</sup> **Proven Performance with Consistent Results**

#### **Corn Historical Performance**



#### Historical Performance—Fall Corn

Kokomo Grain Co.



#### Soybeans Historical Performance



#### **Historical Performance**—Fall Soybeans



#### ■ JSA Performance Delivery Period Avg.

\*\*\* Past performance is not a guarantee of future performance in this program.