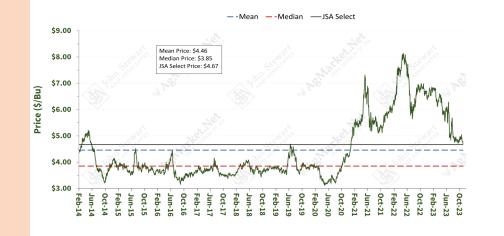

plan with disciplined execution on a fixed amount of bushels.
- 100% of bushels enrolled are priced by the end date. No double up or knock out features.
- The professionals at JSA establish a hedge utilizing both futures and options to actively manage the position seeking to enhance the final price you receive.
- Full Transparency with weekly pricing updates, trade notifications and open positions available on the JSA mobile app.
- Multiple pricing windows for bushels off the combine or out of the bins
- Offered for corn, beans & hard red wheat

Professionally marketed with a fundamental approach and technical influence

### **CONTACT YOUR GRAIN BUYER FOR MORE DETAILS**

## JSA Select Pricing<sup>™</sup> **Proven Performance with Consistent Results**

#### **Corn Historical Performance**



#### Historical Performance—Fall Corn

Kokomo Grain Co.



#### Soybeans Historical Performance



#### **Historical Performance**—Fall Soybeans



#### ■ JSA Performance Delivery Period Avg.

\*\*\* Past performance is not a guarantee of future performance in this program.