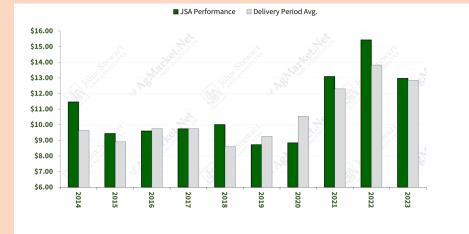

#### Historical Performance—Fall Corn

Kokomo Grain Co.

#### ■ JSA Performance Delivery Period Avg.

\*\*\* Past performance is not a guarantee of future performance in this program.