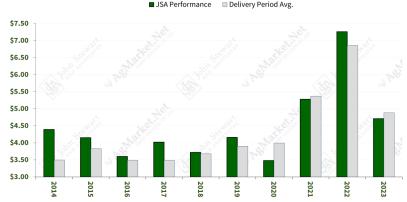

#### **Historical Performance**—Fall Soybeans

#### ■ JSA Performance Delivery Period Avg.

\*\*\* Past performance is not a guarantee of future performance in this program.