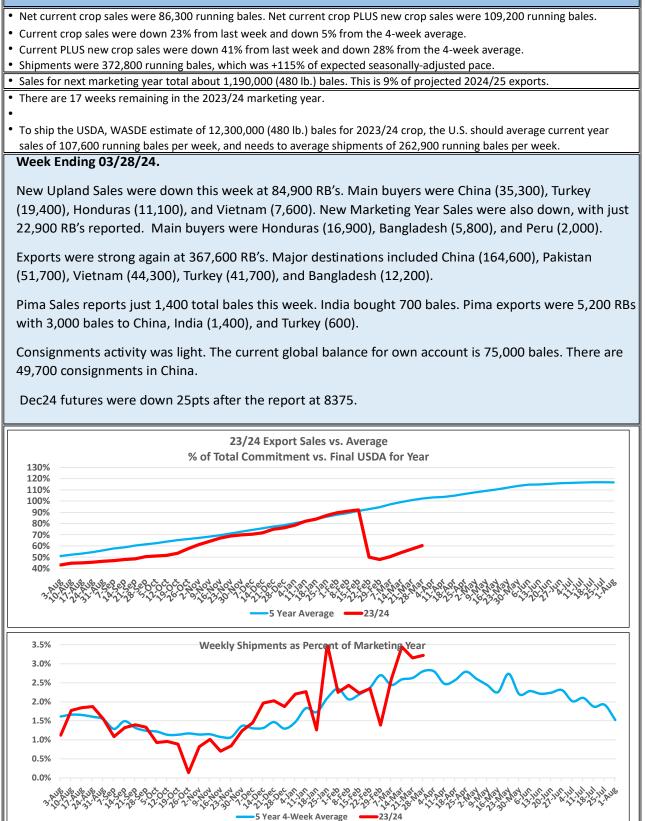

## **U.S. Cotton Exports Details**

| CURRENT MARKETING YEAR      |                        |            |                    |       |           | Week                        | # 35 Ending: | 3/28/2024  |            |
|-----------------------------|------------------------|------------|--------------------|-------|-----------|-----------------------------|--------------|------------|------------|
|                             | Net Current Crop Sales |            | Net New Crop Sales |       |           | Current plus New Crop Sales |              |            |            |
|                             | Pima                   | Upland     | All                | Pima  | Upland    | All                         | Pima         | Upland     | All        |
| This Week                   | 1,400                  | 84,900     | 86,300             | -     | 22,900    | 22,900                      | 1,400        | 107,800    | 109,200    |
| This Marketing Year to Date | 90,251                 | 10,892,071 | 10,982,322         | 2,700 | 1,120,292 | 1,122,992                   | 92,951       | 12,012,363 | 12,105,314 |
| Outstanding Sales           | 66,451                 | 3,919,179  | 3,985,630          | 2,700 | 1,120,292 | 1,122,992                   | 69,151       | 5,039,471  | 5,108,622  |

|                             | Shipr  | 480# BS   |           |           |
|-----------------------------|--------|-----------|-----------|-----------|
|                             | Pima   | Upland    | All       | All       |
| This Week                   | 5,200  | 367,600   | 372,800   | 396,100   |
| This Marketing Year to Date | 23,800 | 6,972,892 | 6,996,692 | 7,434,000 |