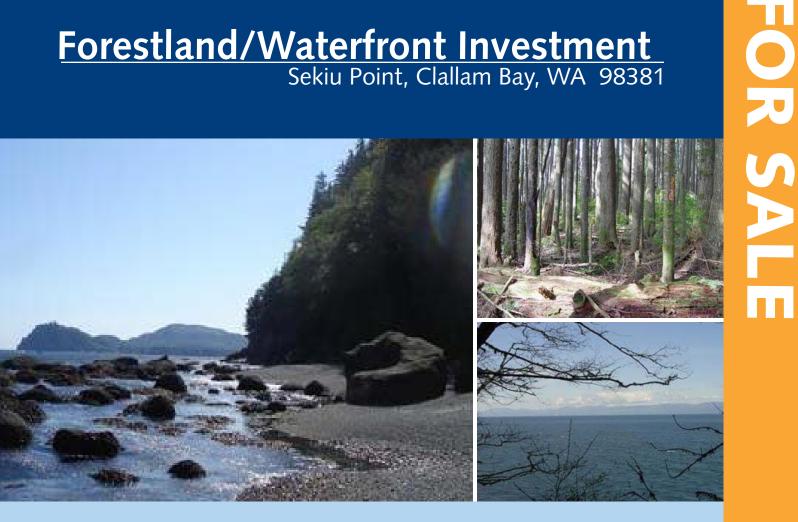

## Forestland/Waterfront Investment Sekiu Point, Clallam Bay, WA 98381

#### THE PROPERTY

- Approx 65 acres
- Magnificent views from this timbered parcel on the Straight of Juan De Fuca
- Property overlooks the town of Sekiu with a direct view of Vancouver Island
- · Watch the sun rise and set when you own this premier property

#### LOCATION/DIRECTIONS

 Property located off the end of Washington Street in Sekiu just east of the airport

- One of the best fishing ports in Washington State
- PARCEL 123218320000 T/R/S T32N/R12W/S19
- Within walking distance of Sekiu Airport and downtown marinas
- \$691.200