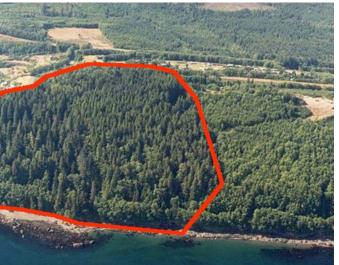

#### THE PROPERTY

- Approx 65 acres
- Magnificent views from this timbered parcel on the Straight of Juan De Fuca
- Property overlooks the town of Sekiu with a direct view of Vancouver Island
- · Watch the sun rise and set when you own this premier property

#### LOCATION/DIRECTIONS

 Property located off the end of Washington Street in Sekiu just east of the airport

- One of the best fishing ports in Washington State
- PARCEL 123218320000 T/R/S T32N/R12W/S19
- Within walking distance of Sekiu Airport and downtown marinas
- \$691.200