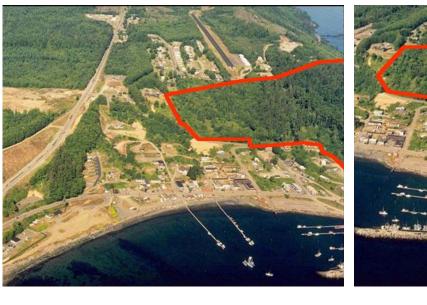

#### THE PROPERTY

- Approx 65 acres
- Magnificent views from this timbered parcel on the Straight of Juan De Fuca
- Property overlooks the town of Sekiu with a direct view of Vancouver Island
- · Watch the sun rise and set when you own this premier property

#### LOCATION/DIRECTIONS

 Property located off the end of Washington Street in Sekiu just east of the airport

- One of the best fishing ports in Washington State
- PARCEL 123218320000 T/R/S T32N/R12W/S19
- Within walking distance of Sekiu Airport and downtown marinas
- \$691.200