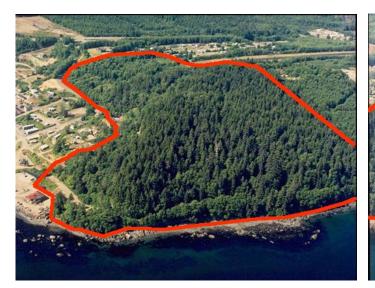

#### THE PROPERTY

- Approx 65 acres
- Magnificent views from this timbered parcel on the Straight of Juan De Fuca
- Property overlooks the town of Sekiu with a direct view of Vancouver Island
- · Watch the sun rise and set when you own this premier property

#### LOCATION/DIRECTIONS

 Property located off the end of Washington Street in Sekiu just east of the airport

- One of the best fishing ports in Washington State
- PARCEL 123218320000 T/R/S T32N/R12W/S19
- Within walking distance of Sekiu Airport and downtown marinas
- \$691.200