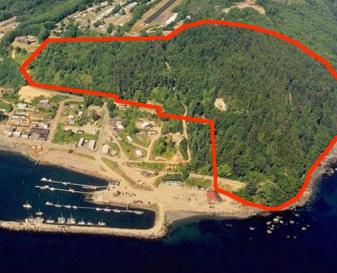

#### THE PROPERTY

- Approx 65 acres
- Magnificent views from this timbered parcel on the Straight of Juan De Fuca
- Property overlooks the town of Sekiu with a direct view of Vancouver Island
- · Watch the sun rise and set when you own this premier property

#### LOCATION/DIRECTIONS

 Property located off the end of Washington Street in Sekiu just east of the airport

- One of the best fishing ports in Washington State
- PARCEL 123218320000 T/R/S T32N/R12W/S19
- Within walking distance of Sekiu Airport and downtown marinas
- \$691.200