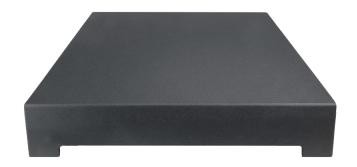

## **C-1040DF**

(4) 10" SLIM SUBWOOFER

Size 5 h x 32 w x 26 d (in)

**Custom Finish** 

Freq Response 25-140Hz±3dB

Sensitivity 91dB 2.83V/1m 250 - 500W

Impedance 8 ohm

Power reg.

Woofer

Finish

127 h x 813 w x 660 d (mm)

(4) 10" (254mm) Aluminum

## (4) 10" (254mm) Laminated Aluminum Cone Woofers

The C-1040DF down firing subwoofer is built from solid 5052 aircraft grade aluminum and expertly finished to your color preference; the craftsmanship of this subwoofer exudes luxury and performance. The aluminum cabinet is finished in an extreme powered coat for outdoor and marine applications and its slim down-firing configuration allows for hidden operation.

Internally, the cabinet features four specially designed 10" shallow transducers. Each 10" transducer features a laminated aluminum honeycomb cone and Santoprene<sup>™</sup> surround for years of trouble use.

The C-1040DF subwoofer has been tuned to perform all the way down to an impressive 25Hz!

Designed for listeners that demand the very best, the C-1040DF subwoofer delivers lower distortion, smoother frequency response, tighter transients and greater bass extension than conventional designs.