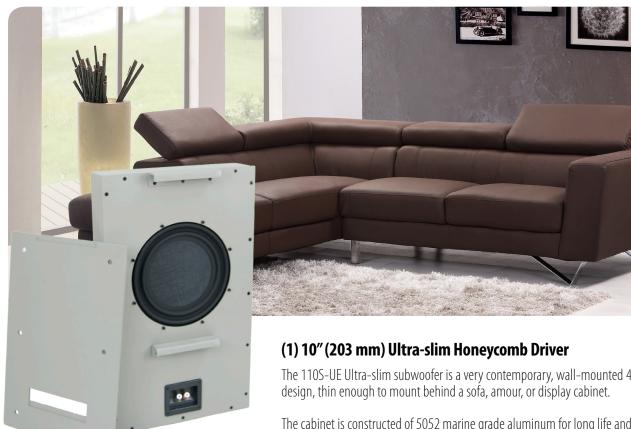

The 110S-UE Ultra-slim subwoofer is a very contemporary, wall-mounted 4.5" deep cabinet

The cabinet is constructed of 5052 marine grade aluminum for long life and ruggedness. Internally, the system features a proprietary James designed high excursion, slim 10" woofer with a honeycomb cone and santoprene surround for reliability and the ability to withstand harsh environments. The 110S-UE also features a tough exterior powder coat finish.