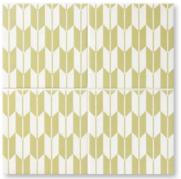

shippo matte ceramic 6"x6"x3/8"

#### Wagara Ceramic Collection

TL80467 sakura matte ceramic 6"x6"x3/8" in stock

TL80470 shippo matte ceramic 6"x6"x3/8" in stock

TL80473 hishi matte ceramic 6"x6"x3/8" in stock

TL80468 kiku matte ceramic 6"x6"x3/8" in stock