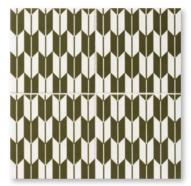

shippo matte ceramic 6"x6"x3/8"

#### Wagara Ceramic Collection

TL80467 sakura matte ceramic 6"x6"x3/8" in stock

TL80470 shippo matte ceramic 6"x6"x3/8" in stock

TL80473 hishi matte ceramic 6"x6"x3/8" in stock

TL80468 kiku matte ceramic 6"x6"x3/8" in stock