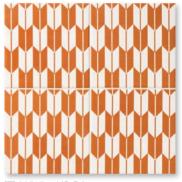

TL80508 - \*(S.O.) orenji shippo matte ceramic 6"x6"x3/8"

TL80499 - \*(S.O.) gure seigaiha matte ceramic 6"x6"x3/8"

TL80511 - \*(S.O.) midori seigaiha matte ceramic 6"x6"x3/8"

TL80500 - \*(S.O.) gure shippo matte ceramic 6"x6"x3/8"

TL80510 - \*(S.O.) orenji tatewaku matte ceramic 6"x6"x3/8"

TL80501 - \*(S.O.) gure yagasuri matte ceramic 6"x6"x3/8"

TL80513 - \*(S.O.) midori yagasuri matte ceramic 6"x6"x3/8"

TL80502 - \*(S.O.) gure tatewaku matte ceramic 6"x6"x3/8"