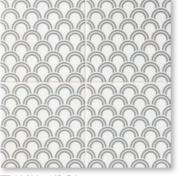

## Wagara Ceramic Collection

Wagara, the traditional Japanese patterns, are drawn from historic textile documents. Today, the intriguing dialect of these designs is reinterpreted in tile exclusively by Country Floors in the Wagara ceramic wall tile collection. The 6-inch square tiles are offered in 8 different Wagara patterns in a choice of 7 colors on a clean, white ground. The floral, sinuous and geometric motifs are as beautiful today as they were in 8th century Japan, ensuring a truly timeless, artful and beautiful interior. Wagara tile is suitable for vertical interior applications.