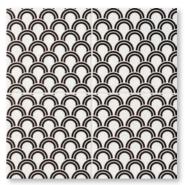

TL80512 - \*(S.O.) midori shippo matte ceramic 6"x6"x3/8"

TL80503 - \*(S.O.) kuro seigaiha matte ceramic 6"x6"x3/8"

TL80515 - \*(S.O.) aka seigaiha matte ceramic 6"x6"x3/8"

TL80504 - \*(S.O.) kuro shippo matte ceramic 6"x6"x3/8"