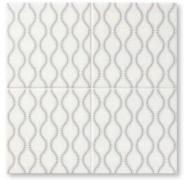

sakura matte ceramic 6"x6"x3/8"

#### Wagara Ceramic Collection

TL80467 sakura matte ceramic 6"x6"x3/8" in stock

TL80470 shippo matte ceramic 6"x6"x3/8" in stock

TL80473 hishi matte ceramic 6"x6"x3/8" in stock

TL80468 kiku matte ceramic 6"x6"x3/8" in stock