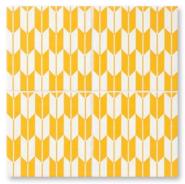

TL80508 - \*(S.O.) orenji shippo matte ceramic 6"x6"x3/8"

TL80499 - \*(S.O.) gure seigaiha matte ceramic 6"x6"x3/8"

TL80511 - \*(S.O.) midori seigaiha matte ceramic 6"x6"x3/8"

TL80500 - \*(S.O.) gure shippo matte ceramic 6"x6"x3/8"

TL80512 - \*(S.O.) midori shippo matte ceramic 6"x6"x3/8"

TL80503 - \*(S.O.) kuro seigaiha matte ceramic 6"x6"x3/8"

TL80515 - \*(S.O.) aka seigaiha matte ceramic 6"x6"x3/8"

TL80504 - \*(S.O.) kuro shippo matte ceramic 6"x6"x3/8"