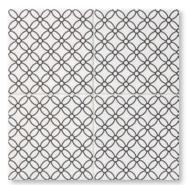

TL80508 - \*(S.O.) orenji shippo matte ceramic 6"x6"x3/8"

TL80499 - \*(S.O.) gure seigaiha matte ceramic 6"x6"x3/8"

TL80511 - \*(S.O.) midori seigaiha matte ceramic 6"x6"x3/8"

TL80500 - \*(S.O.) gure shippo matte ceramic 6"x6"x3/8"