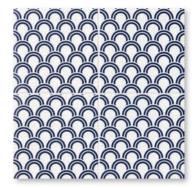

### Wagara Ceramic Collection

TL80495 - \*(S.O.) raitogurin seigaiha matte ceramic 6"x6"x3/8"

TL80507 - \*(S.O.) orenji seigaiha matte ceramic 6"x6"x3/8"

TL80496 - \*(S.O.) raitogurin shippo matte ceramic 6"x6"x3/8"