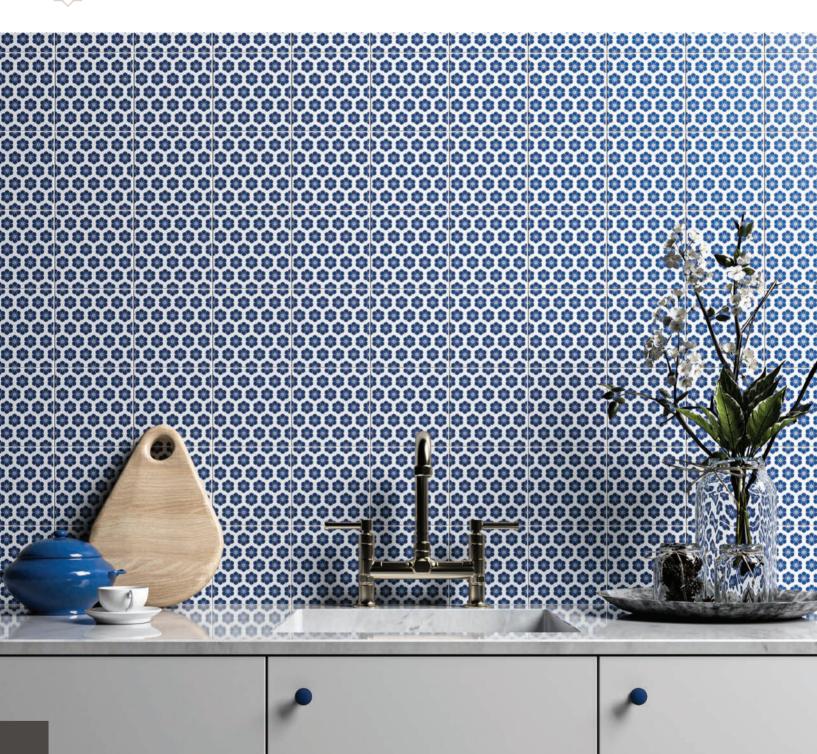

## Wagara Ceramic Collection

Wagara, the traditional Japanese patterns, are drawn from historic textile documents. Today, the intriguing dialect of these designs is reinterpreted in tile exclusively by Country Floors in the Wagara ceramic wall tile collection. The 6-inch square tiles are offered in 8 different Wagara patterns in a choice of 7 colors on a clean, white ground. The floral, sinuous and geometric motifs are as beautiful today as they were in 8th century Japan, ensuring a truly timeless, artful and beautiful interior. Wagara tile is suitable for vertical interior applications.

#### Usage

| Bathroom Walls            | Residential Interior Floors |
|---------------------------|-----------------------------|
| Commercial Interior Floor | Residential Interior Walls  |
| Commercial Interior Walls | Shower Floors               |
| Residential Countertops   | Shower Walls                |
|                           |                             |