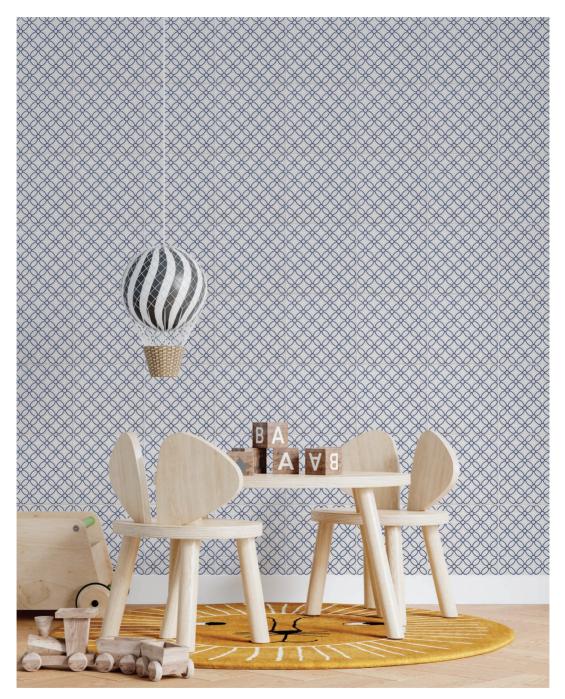

## Wagara Ceramic Collection

Wagara, the traditional Japanese patterns, are drawn from historic textile documents. Today, the intriguing dialect of these designs is reinterpreted in tile exclusively by Country Floors in the Wagara ceramic wall tile collection. The 6-inch square tiles are offered in 8 different Wagara patterns in a choice of 7 colors on a clean, white ground. The floral, sinuous and geometric motifs are as beautiful today as they were in 8th century Japan, ensuring a truly timeless, artful and beautiful interior. Wagara tile is suitable for vertical interior applications.

#### Usage

| Bathroom Walls            | Residential Interior Floors |
|---------------------------|-----------------------------|
| Commercial Interior Floor | Residential Interior Walls  |
| Commercial Interior Walls | Shower Floors               |
| Residential Countertops   | Shower Walls                |
|                           |                             |