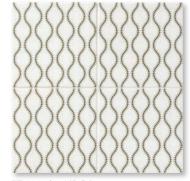

sakura matte ceramic 6"x6"x3/8"

#### Wagara Ceramic Collection

TL80467 sakura matte ceramic 6"x6"x3/8" in stock

TL80470 shippo matte ceramic 6"x6"x3/8" in stock

TL80473 hishi matte ceramic 6"x6"x3/8" in stock

TL80468 kiku matte ceramic 6"x6"x3/8" in stock