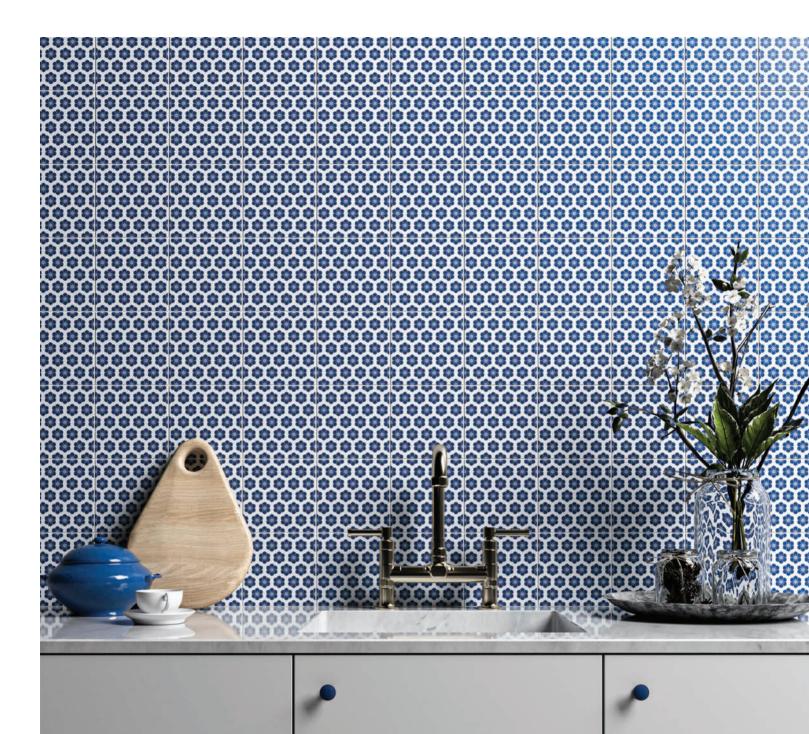

## Wagara Ceramic Collection

Wagara, the traditional Japanese patterns, are drawn from historic textile documents. Today, the intriguing dialect of these designs is reinterpreted in tile exclusively by Country Floors in the Wagara ceramic wall tile collection. The 6-inch square tiles are offered in 8 different Wagara patterns in a choice of 7 colors on a clean, white ground. The floral, sinuous and geometric motifs are as beautiful today as they were in 8th century Japan, ensuring a truly timeless, artful and beautiful interior. Wagara tile is suitable for vertical interior applications.

#### Usage

| Bathroom Walls            | Residential Interior Floors |
|---------------------------|-----------------------------|
| Commercial Interior Floor | Residential Interior Walls  |
| Commercial Interior Walls | Shower Floors               |
| Residential Countertops   | Shower Walls                |
|                           |                             |