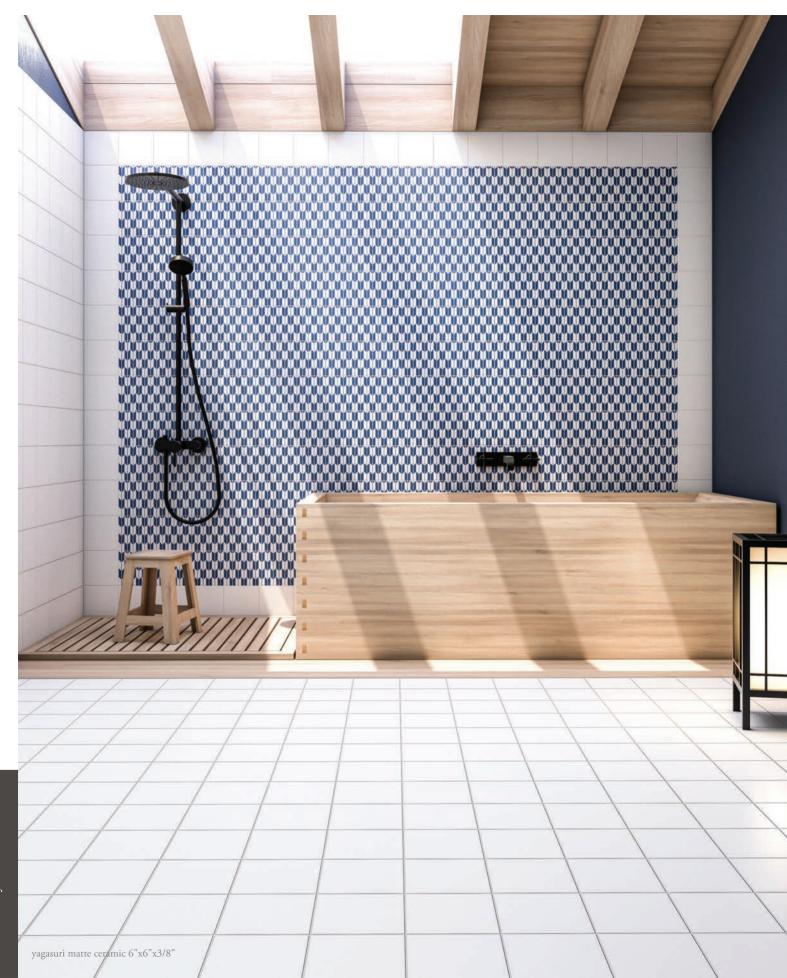

shippo matte ceramic 6"x6"x3/8"

#### Wagara Ceramic Collection

TL80467 sakura matte ceramic 6"x6"x3/8" in stock

TL80470 shippo matte ceramic 6"x6"x3/8" in stock

TL80473 hishi matte ceramic 6"x6"x3/8" in stock

TL80468 kiku matte ceramic 6"x6"x3/8" in stock