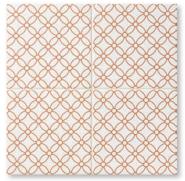

TL80508 - \*(S.O.) orenji shippo matte ceramic 6"x6"x3/8"

TL80499 - \*(S.O.) gure seigaiha matte ceramic 6"x6"x3/8"

TL80511 - \*(S.O.) midori seigaiha matte ceramic 6"x6"x3/8"

TL80500 - \*(S.O.) gure shippo matte ceramic 6"x6"x3/8"