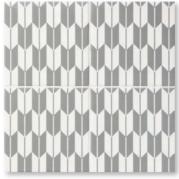

shippo matte ceramic 6"x6"x3/8"

#### Wagara Ceramic Collection

TL80467 sakura matte ceramic 6"x6"x3/8" in stock

TL80470 shippo matte ceramic 6"x6"x3/8" in stock

TL80473 hishi matte ceramic 6"x6"x3/8" in stock

TL80468 kiku matte ceramic 6"x6"x3/8" in stock