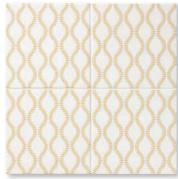

sakura matte ceramic 6"x6"x3/8"

#### Wagara Ceramic Collection

TL80467 sakura matte ceramic 6"x6"x3/8" in stock

TL80470 shippo matte ceramic 6"x6"x3/8" in stock

TL80473 hishi matte ceramic 6"x6"x3/8" in stock

TL80468 kiku matte ceramic 6"x6"x3/8" in stock