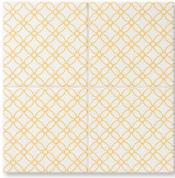

#### Wagara Ceramic Collection

TL80467 sakura matte ceramic 6"x6"x3/8" in stock

TL80470 shippo matte ceramic 6"x6"x3/8" in stock

TL80473 hishi matte ceramic 6"x6"x3/8" in stock

TL80468 kiku matte ceramic 6"x6"x3/8" in stock

TL80471 yagasuri matte ceramic 6"x6"x3/8" in stock

TL80474 sensu matte ceramic 6"x6"x3/8" in stock

TL80469 seigaiha matte ceramic 6"x6"x3/8" in stock

TL80472 tatewaku matte ceramic 6"x6"x3/8" in stock

TL80519 wagara R9 field tile matte ceramic 6"x6"x3/8" in stock