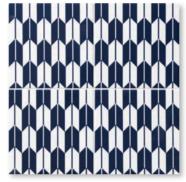

TL80516 - \*(S.O.) aka shippo matte ceramic 6"x6"x3/8"

TL80497 - \*(S.O.) raitogurin yagasuri matte ceramic 6"x6"x3/8"

TL80509 - \*(S.O.) orenji yagasuri matte ceramic 6"x6"x3/8"

TL80498 - \*(S.O.) raitogurin tatewaku matte ceramic 6"x6"x3/8"