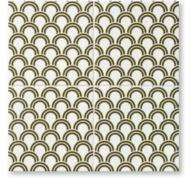

TL80512 - \*(S.O.) midori shippo matte ceramic 6"x6"x3/8"

TL80503 - \*(S.O.) kuro seigaiha matte ceramic 6"x6"x3/8"

TL80515 - \*(S.O.) aka seigaiha matte ceramic 6"x6"x3/8"

TL80504 - \*(S.O.) kuro shippo matte ceramic 6"x6"x3/8"