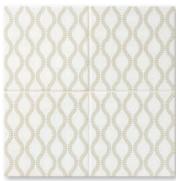

## Wagara Ceramic Collection

Wagara, the traditional Japanese patterns, are drawn from historic textile documents. Today, the intriguing dialect of these designs is reinterpreted in tile exclusively by Country Floors in the Wagara ceramic wall tile collection. The 6-inch square tiles are offered in 8 different Wagara patterns in a choice of 7 colors on a clean, white ground. The floral, sinuous and geometric motifs are as beautiful today as they were in 8th century Japan, ensuring a truly timeless, artful and beautiful interior. Wagara tile is suitable for vertical interior applications.