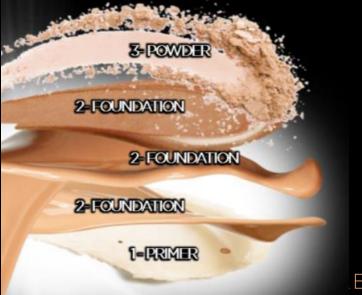

#### **INNOVATIVE RESURFACING TECHNOLOGY**

A FOUNDATION THAT ANSWERS BOTH COLOR AND TEXTURE NEEDS WITH 1 APPLICATION, IT BLURS UNEVEN SKIN FOR SURFACE-SMOOTHING CAMOUFLAGE.

# SMOOTHING LIKE A PRIMER COVERING LIKE A FOUNDATION MATTIFYING LIKE A POWDER

**RESURFACING TECHNOLOGY™** 

#### BREAKTHROUGH RESURFACING TECHNOLOGY

COLOR COVERAGE MEETS TEXTURE COVERAGE

#### TEXTURE COVERAGE

#### RESURFACING TECHNOLOGY

- Levels raised bumps and indented scars
- Smoothes like a primer

#### COLOR COVERAGE