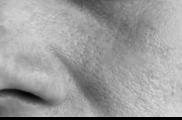

#### ACQUEOUS + ANHYDROUS RESURFACINGEL TEXTURE

levels and cover indented scars and raised bumps

- Optical soft-focus effect disperses the light and blurs imperfections
- Jellified silicone resurfaces skin to fill hollows and its elasticity smoothes bumps for a homogenized skin

## THE 1ST TEXTURE CAPABLE OF LEVELING THE SKIN SURFACE