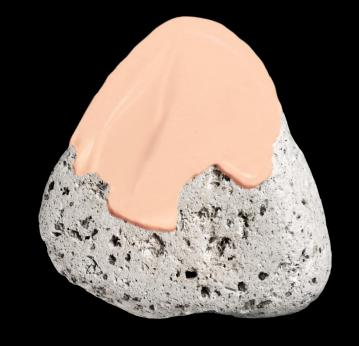

#### ACQUEOUS + ANHYDROUS RESURFACINGEL TEXTURE

levels and cover indented scars and raised bumps

- Optical soft-focus effect disperses the light and blurs imperfections
- Jellified silicone resurfaces skin to fill hollows and its elasticity smoothes bumps for a homogenized skin

## THE 1ST TEXTURE CAPABLE OF LEVELING THE SKIN SURFACE

#### **SMOOTHS INDENTED SCARS**

BLURRING MOUSSE CAMO SHAPES TO HALLOWS