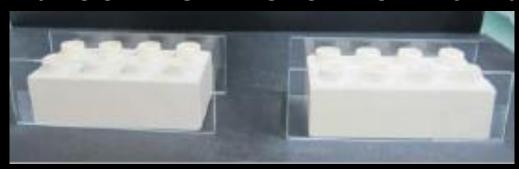

ING MORE BREAKOUTS, OILINESS, and SHINE.

BLEND IN TO **STAND OUT** 

# COVERAGE REVOLUTION

1ST BRAND TO CORRECT TONE & TEXTURE



RESURFACING TECHNOLOGY™



**INNOVATION: CAMO PIGMENTS**®, a high level of pigments in ultra-blendable formulas for natural yet flawlessly camouflaged skin.





#### BREAKTHROUGH RESURFACING TECHNOLOGY

#### ACQUEOUS + ANHYDROUS RESURFACINGEL TEXTURE

levels and cover indented scars and raised bumps



- Optical soft-focus effect disperses the light and blurs imperfections
- Jellified silicone resurfaces skin to fill hollows and its elasticity smoothes bumps for a homogenized skin



## THE 1ST TEXTURE CAPABLE OF LEVELING THE SKIN SURFACE



#### BLURRING MOUSSE CAMO RESURFACING TECHNOLOGY

# THE LEGO TEST LEVELS RAISED BUMPS

SMOOTHING EFFECT ON ACNE BUMPS







#### **SMOOTHS INDENTED SCARS**







BLURRING MOUSSE CAMO SHAPES TO HALLOWS



#### BLURRING MOUSSE CAMO LAB CONDUCTED TESTS

### IMMEDIATE TEXTURE CORRECTION: SKIN IS MATTIFIED, AND SMOOTHED.

93.3% smoothes skin91.7% improves the texture of the skin90% minimizes the appearance of indented skin imperfections



Clinical testing: 60 woman with combination, oily skin types that have enlarged pores and acne scars, used Blurring Mousse for 1 week



#### **BLURRING MOUSSE CAMO**

Resurfacing Technology

#### **INNOVATIVE RESURFACING TECHNOLOGY**

A FOUNDATION THAT ANSWERS BOTH COLOR AND TEXTURE NEEDS WITH 1 APPLICATION, IT BLURS UNEVEN SKIN FOR SURFACE-SMOOTHING CAMOUFLAGE.

# SMOOTHING LIKE A PRIMER COVERING LIKE A FOUNDATION MATTIFYING LIKE A POWDER





**RESURFACING TECHNOLOGY™**