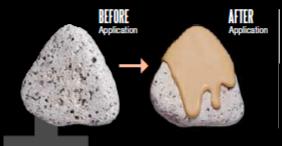

# THE LEGO TEST LEVELS RAISED BUMPS

SMOOTHING EFFECT ON ACNE BUMPS

#### **SMOOTHS INDENTED SCARS**

BLURRING MOUSSE CAMO SHAPES TO HALLOWS

#### BLURRING MOUSSE CAMO LAB CONDUCTED TESTS