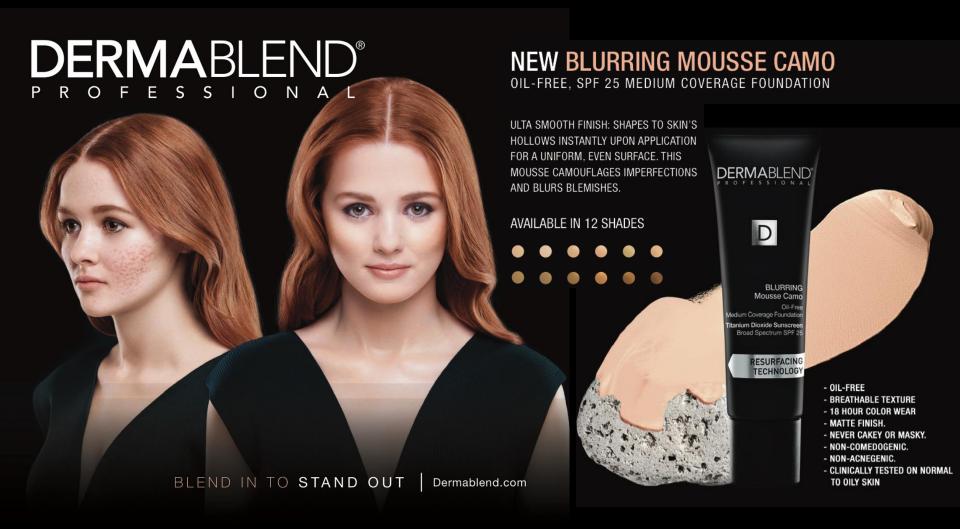

#### BLURRING MOUSSE CAMO

REVOLUTIONARY NEW LAUNCH

# COVERAGE REVOLUTION

1ST BRAND TO CORRECT TONE & TEXTURE

RESURFACING TECHNOLOGY™

**INNOVATION: CAMO PIGMENTS**®, a high level of pigments in ultra-blendable formulas for natural yet flawlessly camouflaged skin.

#### BLURRING MOUSSE CAMO LAUNCH DETAILS

MAD JUNE 2016
PRICE (SRP) \$38

1ST BRAND TO CORRECT TONE & TEXTURE

**AVAILABLE IN 12 SHADES** 

# 12 SKIN MATCHING SHADES FROM FAIR TO DEEP

BLEND IN TO STAND OUT

#### CAMOUFLAGE IMPERFECTIONS AND BLUR BLEMISHES

- OIL-FREE
- 18 HOUR COLOR WEAR
- BREATHABLE TEXTURE
- MATTIFIES LIKE A POWDER

AVAILABLE IN 12 SKIN MATCHING SHADES