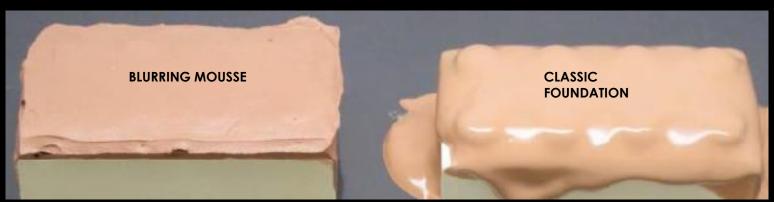

#### ACQUEOUS + ANHYDROUS RESURFACINGEL TEXTURE

levels and cover indented scars and raised bumps

- Optical soft-focus effect disperses the light and blurs imperfections
- Jellified silicone resurfaces skin to fill hollows and its elasticity smoothes bumps for a homogenized skin

#### **SMOOTHS INDENTED SCARS**

BLURRING MOUSSE CAMO SHAPES TO HALLOWS