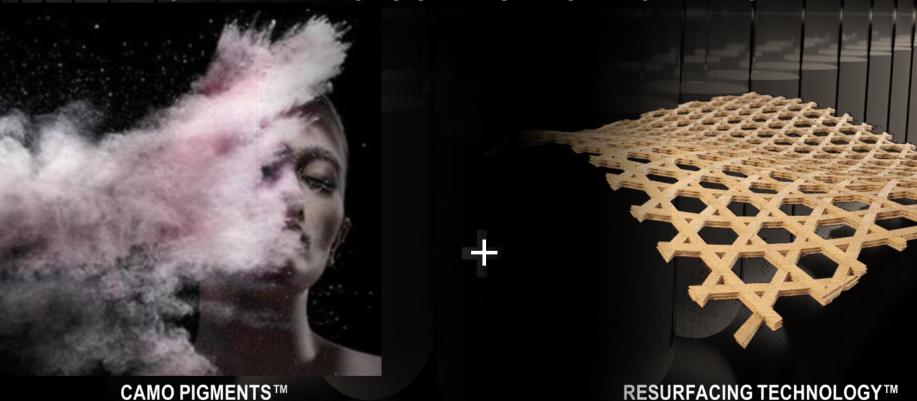

# REDEFINING CAMO RESURFACING TECHNOLOGY

1ST BRAND TO CORRECT TONE & TEXTURE

# COVERAGE REVOLUTION

1ST BRAND TO CORRECT TONE & TEXTURE

RESURFACING TECHNOLOGY™

**INNOVATION: CAMO PIGMENTS**®, a high level of pigments in ultra-blendable formulas for natural yet flawlessly camouflaged skin.

#### CAMO PIGMENTS®

HIGH LEVEL OF PIGMENTS IN AN ULTRA-BLENDABLE FORMULA