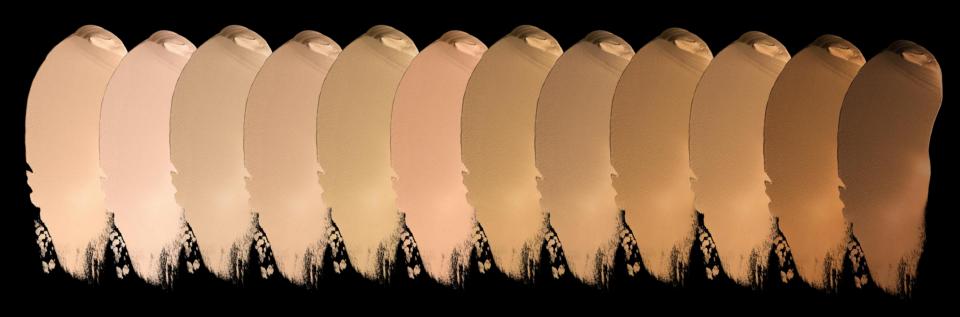

#### BLURRING MOUSSE CAMO LAUNCH DETAILS

MAD JUNE 2016
PRICE (SRP) \$38

1ST BRAND TO CORRECT TONE & TEXTURE

**AVAILABLE IN 12 SHADES** 

# 12 SKIN MATCHING SHADES FROM FAIR TO DEEP

BLEND IN TO STAND OUT