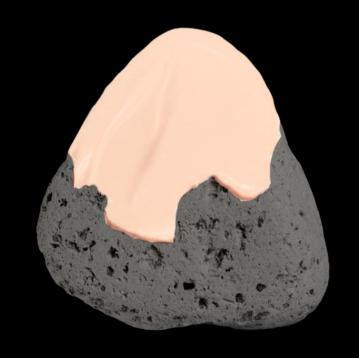

# THE LEGO TEST LEVELS RAISED BUMPS

SMOOTHING EFFECT ON ACNE BUMPS

#### **SMOOTHS INDENTED SCARS**

BLURRING MOUSSE CAMO SHAPES TO HALLOWS