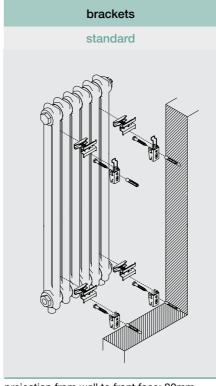

Each radiator also has a standard set of brackets. Some radiators have alternative brackets. If you do not specify otherwise, you will receive your ordered radiator with standard brackets by default.

Each radiator has a designated standard colour. If you do not specify an alternative colour or finish (if one is available) you will receive the ordered radiator in the standard colour by default. Full details of colours and special finishes can be found in the main Bisque catalogue.