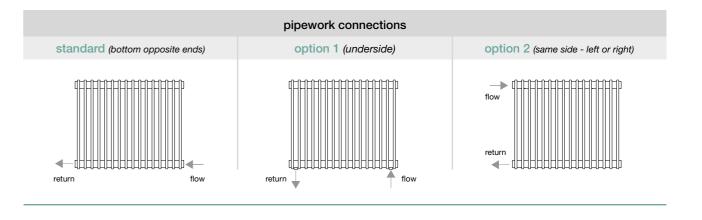

## Pipework connections, brackets and finishes

Our 'Bespoke Radiator' range gives you unrivalled choice, not just in the size of the radiator, but also, on some models, in the location of pipework connections (where the water flows in and out of the radiator) and a choice of fixing bracket. In addition, most of the radiators listed are also available in special finishes like aluminium, or one of over 2000 RAL or NCS colours.

Each radiator has designated standard pipe connections. Where there are alternatives these are illustrated. If you do not specify otherwise, you will receive the ordered radiator with standard pipe connections by default.

#### Classic towel radiator

projection from wall to front face: 90mm (rail adds 80mm)

|                      | pipework connections            |                                      |
|----------------------|---------------------------------|--------------------------------------|
| standard (underside) | option 1 (bottom opposite ends) | option 2 (same side - left or right) |
| return               | return flow                     | flow                                 |