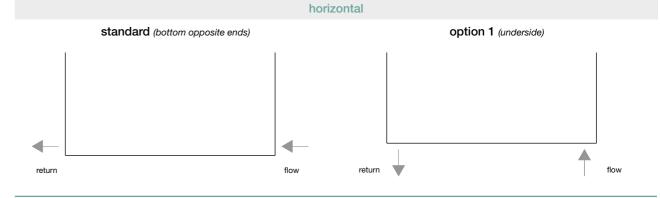

Each radiator has designated standard pipe connections. Where there are alternatives these are illustrated. If you do not specify otherwise, you will receive the ordered radiator with standard pipe connections by default.

#### Classic towel radiator

projection from wall to front face: 90mm (rail adds 80mm)

|                      | pipework connections            |                                      |
|----------------------|---------------------------------|--------------------------------------|
| standard (underside) | option 1 (bottom opposite ends) | option 2 (same side - left or right) |
| return               | return flow                     | flow                                 |