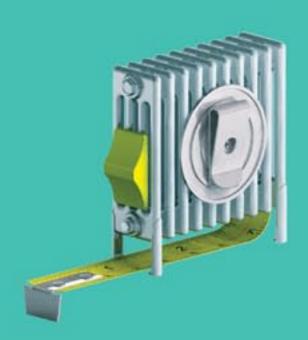

#### Classic towel radiator

- outputs in watts (for BTUs multiply by 3.41)
- prices are excluding VAT
- standard colour: pure white (RAL 9010)
- also available in traffic white (RAL 9016), anthracite finish and colours

#### Classic towel radiator

projection from wall to front face: 90mm (rail adds 80mm)

|                      | pipework connections            |                                      |
|----------------------|---------------------------------|--------------------------------------|
| standard (underside) | option 1 (bottom opposite ends) | option 2 (same side - left or right) |
| return               | return flow                     | flow                                 |