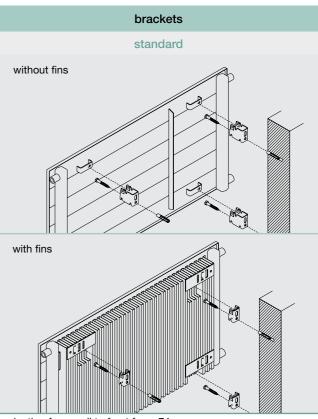

Each radiator also has a standard set of brackets. Some radiators have alternative brackets. If you do not specify otherwise, you will receive your ordered radiator with standard brackets by default.

Each radiator has a designated standard colour. If you do not specify an alternative colour or finish (if one is available) you will receive the ordered radiator in the standard colour by default. Full details of colours and special finishes can be found in the main Bisque catalogue.

<sup>\*</sup> If no alternative is specified, the radiator will come with standard pipework connections, standard brackets and standard colour/finish