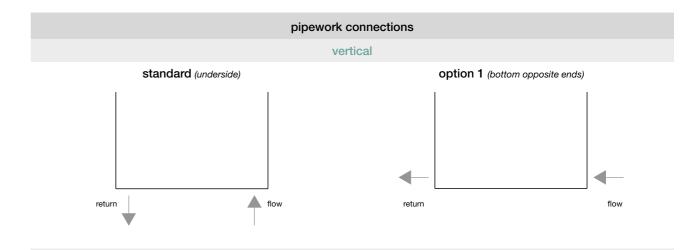

Each radiator has designated standard pipe connections. Where there are alternatives these are illustrated. If you do not specify otherwise, you will receive the ordered radiator with standard pipe connections by default.

#### Classic towel radiator

projection from wall to front face: 90mm (rail adds 80mm)

|                      | pipework connections            |                                      |
|----------------------|---------------------------------|--------------------------------------|
| standard (underside) | option 1 (bottom opposite ends) | option 2 (same side - left or right) |
| return               | return flow                     | flow                                 |