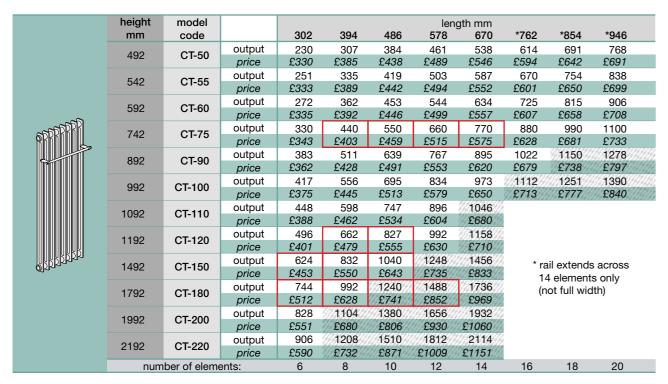

#### Classic towel radiator

- outputs in watts (for BTUs multiply by 3.41)
- prices are excluding VAT
- standard colour: pure white (RAL 9010)
- also available in traffic white (RAL 9016), anthracite finish and colours

radiators in the hatched area are too heavy or unwieldy for one person to lift and are subject to special delivery arrangements, which may incur extra costs. Please contact Bisque for more information

models outlined in red are featured in the main Bisque catalogue, and are usually in stock in pure white (RAL 9010), traffic white (RAL 9016) or anthracite finish, with standard pipe connections and standard brackets

|                    |                 | а             | additional rail                    |               |
|--------------------|-----------------|---------------|------------------------------------|---------------|
| radiator<br>length | no. of elements | model<br>code | rail<br>width                      | rail<br>price |
|                    | 4               | CTR-18        | rail spans 4 elements only         | £108          |
| 304                | 6               | CTR-28        | full width rail across 6 elements  | £112          |
| 394                | 8               | CTR-37        | full width rail across 8 elements  | £119          |
| 486                | 10              | CTR-46        | full width rail across 10 elements | £123          |
| 578                | 12              | CTR-55        | full width rail across 12 elements | £126          |
| 670                | 14              | CTR-64        | full width rail across 14 elements | £134          |
| 762                | 16              | CTR-64        | rail spans 14 elements only        | £134          |
| 854                | 18              | CTR-64        | rail spans 14 elements only        | £134          |
| 946                | 20              | CTR-64        | rail spans 14 elements only        | £134          |

prices listed are costs per radiator in pure white (RAL 9010) or traffic white (RAL 9016) with standard connections (underside), standard brackets and one chrome rail

connections: option 1 (bottom opposite end) subtract £73 option 2 (same end) subtract £73

add 25% for colours

| example                                                             | £                |
|---------------------------------------------------------------------|------------------|
| 1 x CT-60 x 486<br>height 592mm length 486mm<br>connection option 1 | 446.00<br>-73.00 |
| subtotal 1                                                          | 373.00           |
| colour NCS S 1010-R80B @ 25% additional chrome rail CTR-46          | 93.25<br>123.00  |
| subtotal 2<br>VAT @ 20%                                             | 589.25<br>117.85 |
| total                                                               | 707.10           |