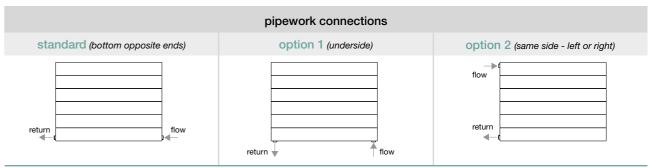

## Pipework connections, brackets and finishes

Our 'Bespoke Radiator' range gives you unrivalled choice, not just in the size of the radiator, but also, on some models, in the location of pipework connections (where the water flows in and out of the radiator) and a choice of fixing bracket. In addition, most of the radiators listed are also available in special finishes like aluminium, or one of over 2000 RAL or NCS colours.

Each radiator has designated standard pipe connections. Where there are alternatives these are illustrated. If you do not specify otherwise, you will receive the ordered radiator with standard pipe connections by default.

#### Classic towel radiator

projection from wall to front face: 90mm (rail adds 80mm)

|                      | pipework connections            |                                      |
|----------------------|---------------------------------|--------------------------------------|
| standard (underside) | option 1 (bottom opposite ends) | option 2 (same side - left or right) |
| return               | return flow                     | flow                                 |