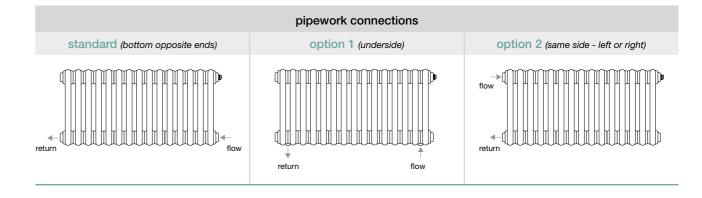

Each radiator has designated standard pipe connections. Where there are alternatives these are illustrated. If you do not specify otherwise, you will receive the ordered radiator with standard pipe connections by default.

#### Classic towel radiator

projection from wall to front face: 90mm (rail adds 80mm)

|                      | pipework connections            |                                      |
|----------------------|---------------------------------|--------------------------------------|
| standard (underside) | option 1 (bottom opposite ends) | option 2 (same side - left or right) |
| return               | return flow                     | flow                                 |