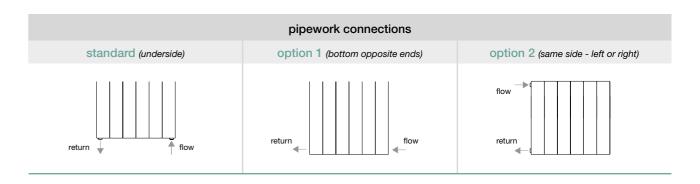

#### Classic towel radiator

projection from wall to front face: 90mm (rail adds 80mm)

|                      | pipework connections            |                                      |
|----------------------|---------------------------------|--------------------------------------|
| standard (underside) | option 1 (bottom opposite ends) | option 2 (same side - left or right) |
| return               | return flow                     | flow                                 |