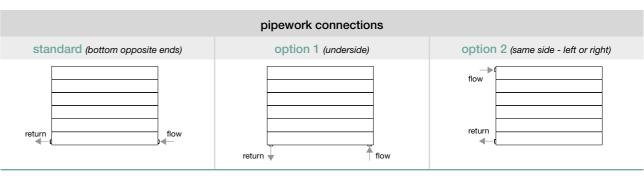

## Pipework connections, brackets and finishes

Our 'Bespoke Radiator' range gives you unrivalled choice, not just in the size of the radiator, but also, on some models, in the location of pipework connections (where the water flows in and out of the radiator) and a choice of fixing bracket. In addition, most of the radiators listed are also available in special finishes like aluminium, or one of over 2000 RAL or NCS colours.

Each radiator has designated standard pipe connections. Where there are alternatives these are illustrated. If you do not specify otherwise, you will receive the ordered radiator with standard pipe connections by default.

prices listed are costs per radiator in pure white (RAL 9010) or traffic white (RAL 9016) with standard connections (underside), standard brackets and one chrome rail

connections: option 1 (bottom opposite end) subtract £73 option 2 (same end) subtract £73