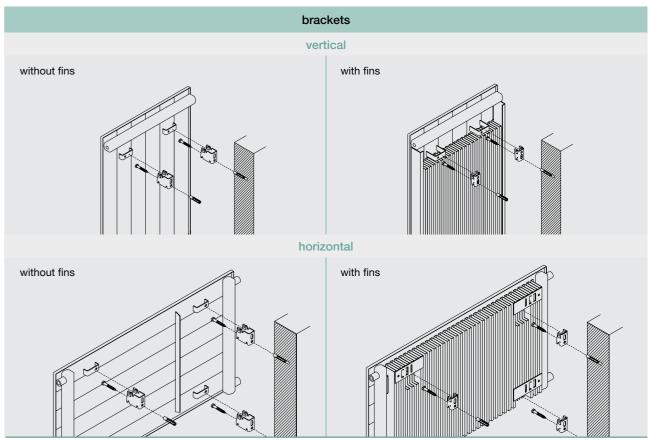

Each radiator also has a standard set of brackets. Some radiators have alternative brackets. If you do not specify otherwise, you will receive your ordered radiator with standard brackets by default.

Each radiator has a designated standard colour. If you do not specify an alternative colour or finish (if one is available) you will receive the ordered radiator in the standard colour by default. Full details of colours and special finishes can be found in the main Bisque catalogue.