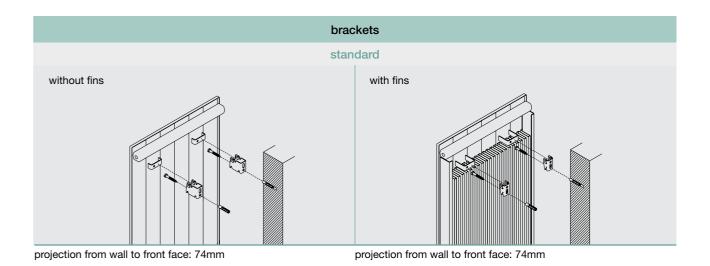

Each radiator also has a standard set of brackets. Some radiators have alternative brackets. If you do not specify otherwise, you will receive your ordered radiator with standard brackets by default.

Each radiator has a designated standard colour. If you do not specify an alternative colour or finish (if one is available) you will receive the ordered radiator in the standard colour by default. Full details of colours and special finishes can be found in the main Bisque catalogue.

## Arteplano: etched brass and etched copper

projection from wall to front face: 74mm

| VEDTICAL     | height | model      |        |      |      |       | ler   | ngth mm |       |       |       |       |
|--------------|--------|------------|--------|------|------|-------|-------|---------|-------|-------|-------|-------|
| VERTICAL     | mm     | code       |        | 305  | 379  | 453   | 527   | 601     | 675   | 749   | 823   | 897   |
| vithout fins | 010    | 111.00     | output | 184  | 230  | 276   | 322   |         |       |       |       |       |
|              | 613    | HJ-60      | price  | £294 | £344 | £394  | £444  |         |       |       |       |       |
|              | 010    | 111.00     | output | 236  | 295  | 354   | 413   | 472     | 531   | 590   | 9.    |       |
|              | 813    | HJ-80      | price  | £330 | £387 | £444  | £501  | £558    | £615  | £672  | 3     |       |
|              | 1010   | 111.400    | output | 296  | 370  | 444   | 518   | 592     | 666   | 740   | 814   | 888   |
|              | 1013   | HJ-100     | price  | £360 | £424 | £488  | £552  | £616    | £680  | £744  | £808  | £872  |
|              | 1010   | HJ-120     | output | 348  | 435  | 522   | 609   | 696     | 783   | 870   | 957   | 1044  |
|              | 1213   | HJ-120     | price  | £395 | £467 | £539  | £611  | £683    | £755  | £827  | £899  | £971  |
|              | 1.110  | HJ-140     | output | 408  | 510  | 612   | 714   | 816     | 918   | 1020  | 1122  | 1224  |
|              | 1413   | ПЈ-140     | price  | £427 | £505 | £583  | £661  | £739    | £817  | £895  | £973  | £1051 |
|              | 1610   | H1 160     | output | 448  | 560  | 672   | 784   | 896     | 1008  | 1120  | 1232  | 1344  |
|              | 1613   | HJ-160     | price  | £463 | £549 | £635  | £721  | £807    | £893  | £979  | £1065 | £1151 |
|              | 1010   | LL 100     | output | 520  | 650  | 780   | 910   | 1040    | 1170  | 1300  | 1430  | 1560  |
|              | 1813   | HJ-180     | price  | £500 | £595 | £690  | £785  | £880    | £975  | £1070 | £1165 | £1260 |
|              | 2012   | ш 200      | output | 580  | 725  | 870   | 1015  | 1160    | 1305  | 1450  | 1595  | 1740  |
|              | 2013   | HJ-200     | price  | £535 | £636 | £737  | £838  | £939    | £1040 | £1141 | £1242 | £1343 |
| ith fins     | 613    | HLJ-60     | output | 264  | 330  | 396   | 462   |         |       |       |       |       |
|              | 013    | HLJ-60     | price  | £514 | £565 | £616  | £667  |         |       |       |       |       |
|              | 813    | HLJ-80     | output | 332  | 415  | 498   | 581   | 664     | 747   | 830   | 9     |       |
|              | 813    | HLJ-80     | price  | £559 | £616 | £673  | £730  | £787    | £844  | £901  | 3     |       |
|              | 1010   | 111 1 400  | output | 400  | 500  | 600   | 700   | 800     | 900   | 1000  | 1100  | 1200  |
| 1            | 1013   | HLJ-100    | price  | £605 | £666 | £727  | £788  | £849    | £910  | £971  | £1032 | £1093 |
|              | 1010   | HLJ-120    | output | 472  | 590  | 708   | 826   | 944     | 1062  | 1180  | 1298  | 1416  |
|              | 1213   | HLJ-120    | price  | £654 | £720 | £786  | £852  | £918    | £984  | £1050 | £1116 | £1182 |
|              | 1.110  | 111 1 4 40 | output | 544  | 680  | 816   | 952   | 1088    | 1224  | 1360  | 1496  | 1632  |
|              | 1413   | HLJ-140    | price  | £697 | £768 | £839  | £910  | £981    | £1052 | £1123 | £1194 | £1265 |
|              | 1010   | 111 1 400  | output | 620  | 775  | 930   | 1085  | 1240    | 1395  | 1550  | 1705  | 1860  |
|              | 1613   | HLJ-160    | price  | £741 | £816 | £891  | £966  | £1041   | £1116 | £1191 | £1266 | £1341 |
|              | 1010   | 111 1 100  | output | 696  | 870  | 1044  | 1218  | 1392    | 1566  | 1740  | 1914  | 2088  |
|              | 1813   | HLJ-180    | price  | £783 | £863 | £943  | £1023 | £1103   | £1183 | £1263 | £1343 | £1423 |
|              | 0010   | 111 1 000  | output | 748  | 935  | 1122  | 1309  | 1496    | 1683  | 1870  | 2057  | 2244  |
|              | 2013   | HLJ-200    | price  | £832 | £917 | £1002 | £1087 | £1172   | £1257 | £1342 | £1427 | £1512 |