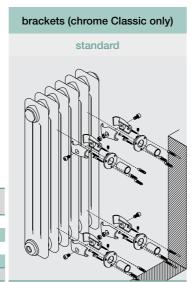

Each radiator also has a standard set of brackets. Some radiators have alternative brackets. If you do not specify otherwise, you will receive your ordered radiator with standard brackets by default.

Each radiator has a designated standard colour. If you do not specify an alternative colour or finish (if one is available) you will receive the ordered radiator in the standard colour by default. Full details of colours and special finishes can be found in the main Bisque catalogue.

## Pipework connections, brackets and finishes

Our 'Bespoke Radiator' range gives you unrivalled choice, not just in the size of the radiator, but also, on some models, in the location of pipework connections (where the water flows in and out of the radiator) and a choice of fixing bracket. In addition, most of the radiators listed are also available in special finishes like aluminium, or one of over 2000 RAL or NCS colours.