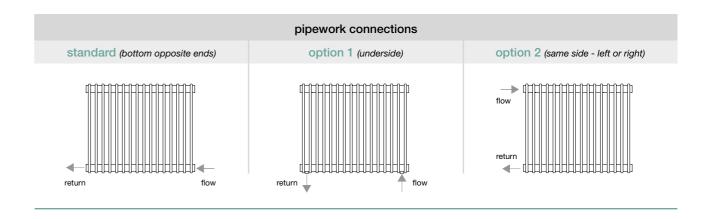

## Arteplano: etched brass and etched copper

projection from wall to front face: 74mm

| VEDTICAL     | height | model      |        |      |      |       | ler   | ngth mm |       |       |       |       |
|--------------|--------|------------|--------|------|------|-------|-------|---------|-------|-------|-------|-------|
| VERTICAL     | mm     | code       |        | 305  | 379  | 453   | 527   | 601     | 675   | 749   | 823   | 897   |
| vithout fins | 010    | 111.00     | output | 184  | 230  | 276   | 322   |         |       |       |       |       |
|              | 613    | HJ-60      | price  | £294 | £344 | £394  | £444  |         |       |       |       |       |
|              | 010    | 111.00     | output | 236  | 295  | 354   | 413   | 472     | 531   | 590   | 9.    |       |
|              | 813    | HJ-80      | price  | £330 | £387 | £444  | £501  | £558    | £615  | £672  | 3     |       |
|              | 1010   | 111.400    | output | 296  | 370  | 444   | 518   | 592     | 666   | 740   | 814   | 888   |
|              | 1013   | HJ-100     | price  | £360 | £424 | £488  | £552  | £616    | £680  | £744  | £808  | £872  |
|              | 1010   | HJ-120     | output | 348  | 435  | 522   | 609   | 696     | 783   | 870   | 957   | 1044  |
|              | 1213   | HJ-120     | price  | £395 | £467 | £539  | £611  | £683    | £755  | £827  | £899  | £971  |
|              | 1.110  | HJ-140     | output | 408  | 510  | 612   | 714   | 816     | 918   | 1020  | 1122  | 1224  |
|              | 1413   | ПЈ-140     | price  | £427 | £505 | £583  | £661  | £739    | £817  | £895  | £973  | £1051 |
|              | 1610   | H1 160     | output | 448  | 560  | 672   | 784   | 896     | 1008  | 1120  | 1232  | 1344  |
|              | 1613   | HJ-160     | price  | £463 | £549 | £635  | £721  | £807    | £893  | £979  | £1065 | £1151 |
|              | 1010   | LL 100     | output | 520  | 650  | 780   | 910   | 1040    | 1170  | 1300  | 1430  | 1560  |
|              | 1813   | HJ-180     | price  | £500 | £595 | £690  | £785  | £880    | £975  | £1070 | £1165 | £1260 |
|              | 2012   | ш 200      | output | 580  | 725  | 870   | 1015  | 1160    | 1305  | 1450  | 1595  | 1740  |
|              | 2013   | HJ-200     | price  | £535 | £636 | £737  | £838  | £939    | £1040 | £1141 | £1242 | £1343 |
| ith fins     | 613    | HLJ-60     | output | 264  | 330  | 396   | 462   |         |       |       |       |       |
|              | 013    | HLJ-60     | price  | £514 | £565 | £616  | £667  |         |       |       |       |       |
|              | 813    | HLJ-80     | output | 332  | 415  | 498   | 581   | 664     | 747   | 830   | 9     |       |
|              | 813    | HLJ-80     | price  | £559 | £616 | £673  | £730  | £787    | £844  | £901  | 3     |       |
|              | 1010   | 111 1 400  | output | 400  | 500  | 600   | 700   | 800     | 900   | 1000  | 1100  | 1200  |
| 1            | 1013   | HLJ-100    | price  | £605 | £666 | £727  | £788  | £849    | £910  | £971  | £1032 | £1093 |
|              | 1010   | HLJ-120    | output | 472  | 590  | 708   | 826   | 944     | 1062  | 1180  | 1298  | 1416  |
|              | 1213   | HLJ-120    | price  | £654 | £720 | £786  | £852  | £918    | £984  | £1050 | £1116 | £1182 |
|              | 1.110  | 111 1 4 40 | output | 544  | 680  | 816   | 952   | 1088    | 1224  | 1360  | 1496  | 1632  |
|              | 1413   | HLJ-140    | price  | £697 | £768 | £839  | £910  | £981    | £1052 | £1123 | £1194 | £1265 |
|              | 1010   | 111 1 400  | output | 620  | 775  | 930   | 1085  | 1240    | 1395  | 1550  | 1705  | 1860  |
|              | 1613   | HLJ-160    | price  | £741 | £816 | £891  | £966  | £1041   | £1116 | £1191 | £1266 | £1341 |
|              | 1010   | 111 1 100  | output | 696  | 870  | 1044  | 1218  | 1392    | 1566  | 1740  | 1914  | 2088  |
|              | 1813   | HLJ-180    | price  | £783 | £863 | £943  | £1023 | £1103   | £1183 | £1263 | £1343 | £1423 |
|              | 0010   | 111 1 000  | output | 748  | 935  | 1122  | 1309  | 1496    | 1683  | 1870  | 2057  | 2244  |
|              | 2013   | HLJ-200    | price  | £832 | £917 | £1002 | £1087 | £1172   | £1257 | £1342 | £1427 | £1512 |