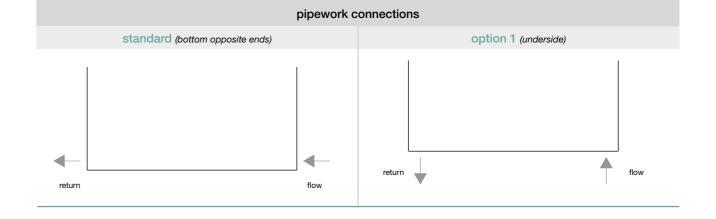

Each radiator has designated standard pipe connections. Where there are alternatives these are illustrated. If you do not specify otherwise, you will receive the ordered radiator with standard pipe connections by default.

<sup>\*</sup> If no alternative is specified, the radiator will come with standard pipework connections, standard brackets and standard colour/finish

#### Classic towel radiator

projection from wall to front face: 90mm (rail adds 80mm)

|                      | pipework connections            |                                      |
|----------------------|---------------------------------|--------------------------------------|
| standard (underside) | option 1 (bottom opposite ends) | option 2 (same side - left or right) |
| return               | return flow                     | flow                                 |