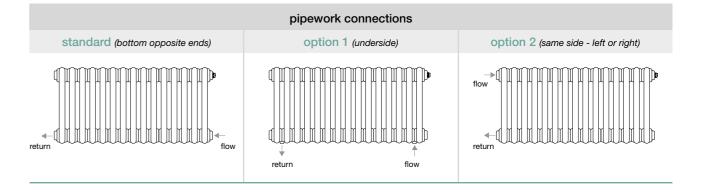

Each radiator has designated standard pipe connections. Where there are alternatives these are illustrated. If you do not specify otherwise, you will receive the ordered radiator with standard pipe connections by default.

<sup>\*</sup> If no alternative is specified, the radiator will come with standard pipework connections, standard brackets and standard colour/finish

prices listed are costs per radiator in pure white (RAL 9010) or traffic white (RAL 9016) with standard connections (underside), standard brackets and one chrome rail

connections: option 1 (bottom opposite end) subtract £73 option 2 (same end) subtract £73

#### Classic towel radiator

projection from wall to front face: 90mm (rail adds 80mm)

|                      | pipework connections            |                                      |
|----------------------|---------------------------------|--------------------------------------|
| standard (underside) | option 1 (bottom opposite ends) | option 2 (same side - left or right) |
| return               | return flow                     | flow                                 |