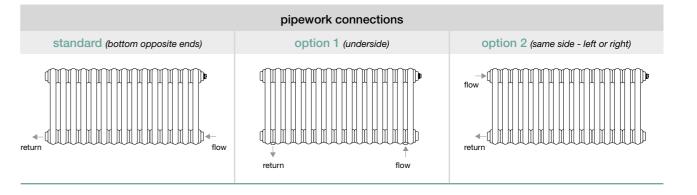

Each radiator has designated standard pipe connections. Where there are alternatives these are illustrated. If you do not specify otherwise, you will receive the ordered radiator with standard pipe connections by default.

#### Classic towel radiator

projection from wall to front face: 90mm (rail adds 80mm)

|                      | pipework connections            |                                      |
|----------------------|---------------------------------|--------------------------------------|
| standard (underside) | option 1 (bottom opposite ends) | option 2 (same side - left or right) |
| return               | return flow                     | flow                                 |