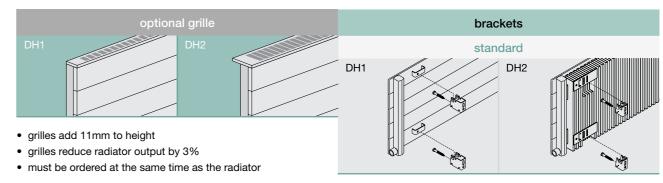

Each radiator also has a standard set of brackets. Some radiators have alternative brackets. If you do not specify otherwise, you will receive your ordered radiator with standard brackets by default.

Each radiator has a designated standard colour. If you do not specify an alternative colour or finish (if one is available) you will receive the ordered radiator in the standard colour by default. Full details of colours and special finishes can be found in the main Bisque catalogue.