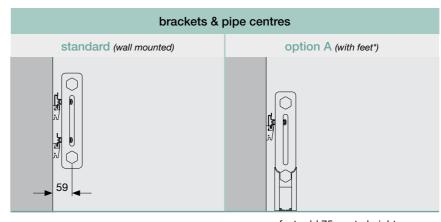

Each radiator also has a standard set of brackets. Some radiators have alternative brackets. If you do not specify otherwise, you will receive your ordered radiator with standard brackets by default.

Each radiator has a designated standard colour. If you do not specify an alternative colour or finish (if one is available) you will receive the ordered radiator in the standard colour by default. Full details of colours and special finishes can be found in the main Bisque catalogue.

<sup>\*</sup> If no alternative is specified, the radiator will come with standard pipework connections, standard brackets and standard colour/finish