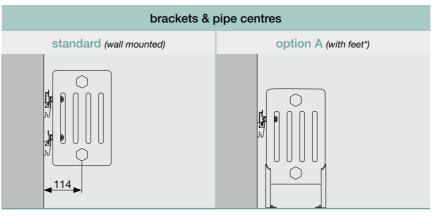

Each radiator also has a standard set of brackets. Some radiators have alternative brackets. If you do not specify otherwise, you will receive your ordered radiator with standard brackets by default.

Each radiator has a designated standard colour. If you do not specify an alternative colour or finish (if one is available) you will receive the ordered radiator in the standard colour by default. Full details of colours and special finishes can be found in the main Bisque catalogue.

#### Classic towel radiator

projection from wall to front face: 90mm (rail adds 80mm)

|                      | pipework connections            |                                      |
|----------------------|---------------------------------|--------------------------------------|
| standard (underside) | option 1 (bottom opposite ends) | option 2 (same side - left or right) |
| return               | return flow                     | flow                                 |