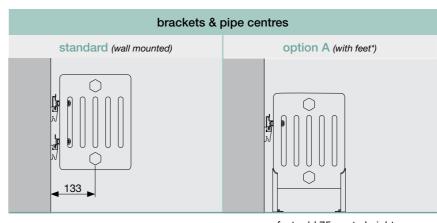

Each radiator also has a standard set of brackets. Some radiators have alternative brackets. If you do not specify otherwise, you will receive your ordered radiator with standard brackets by default.

Each radiator has a designated standard colour. If you do not specify an alternative colour or finish (if one is available) you will receive the ordered radiator in the standard colour by default. Full details of colours and special finishes can be found in the main Bisque catalogue.

#### Classic towel radiator

projection from wall to front face: 90mm (rail adds 80mm)

|                      | pipework connections            |                                      |
|----------------------|---------------------------------|--------------------------------------|
| standard (underside) | option 1 (bottom opposite ends) | option 2 (same side - left or right) |
| return               | return flow                     | flow                                 |