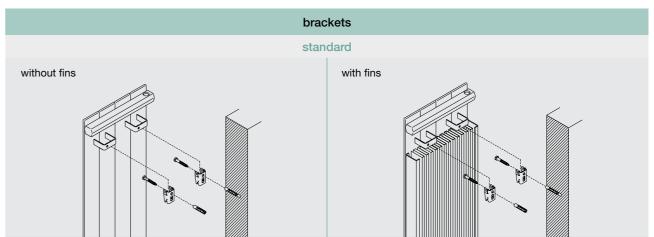

Each radiator also has a standard set of brackets. Some radiators have alternative brackets. If you do not specify otherwise, you will receive your ordered radiator with standard brackets by default.

Each radiator has a designated standard colour. If you do not specify an alternative colour or finish (if one is available) you will receive the ordered radiator in the standard colour by default. Full details of colours and special finishes can be found in the main Bisque catalogue.