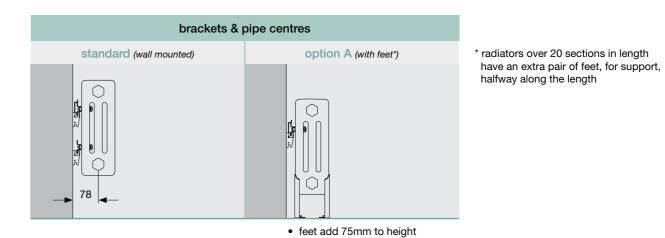

Each radiator also has a standard set of brackets. Some radiators have alternative brackets. If you do not specify otherwise, you will receive your ordered radiator with standard brackets by default.

Each radiator has a designated standard colour. If you do not specify an alternative colour or finish (if one is available) you will receive the ordered radiator in the standard colour by default. Full details of colours and special finishes can be found in the main Bisque catalogue.

## Pipework connections, brackets and finishes

Our 'Bespoke Radiator' range gives you unrivalled choice, not just in the size of the radiator, but also, on some models, in the location of pipework connections (where the water flows in and out of the radiator) and a choice of fixing bracket. In addition, most of the radiators listed are also available in special finishes like aluminium, or one of over 2000 RAL or NCS colours.