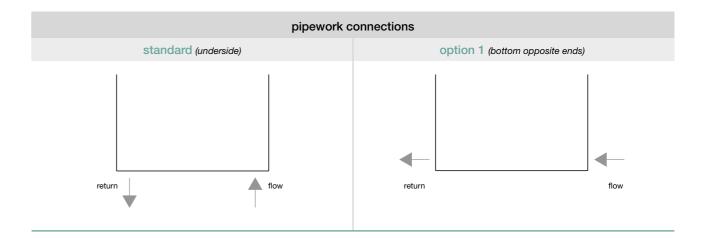

Each radiator has designated standard pipe connections. Where there are alternatives these are illustrated. If you do not specify otherwise, you will receive the ordered radiator with standard pipe connections by default.

prices listed are costs per radiator in pure white (RAL 9010) or traffic white (RAL 9016) with standard connections (underside), standard brackets and one chrome rail

connections: option 1 (bottom opposite end) subtract £73 option 2 (same end) subtract £73