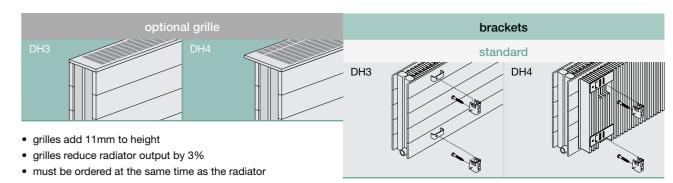

Each radiator also has a standard set of brackets. Some radiators have alternative brackets. If you do not specify otherwise, you will receive your ordered radiator with standard brackets by default.

Each radiator has a designated standard colour. If you do not specify an alternative colour or finish (if one is available) you will receive the ordered radiator in the standard colour by default. Full details of colours and special finishes can be found in the main Bisque catalogue.