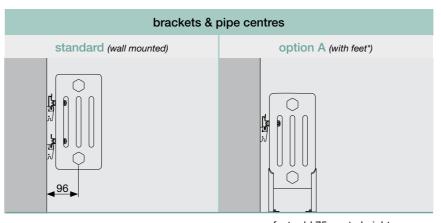

Each radiator also has a standard set of brackets. Some radiators have alternative brackets. If you do not specify otherwise, you will receive your ordered radiator with standard brackets by default.

Each radiator has a designated standard colour. If you do not specify an alternative colour or finish (if one is available) you will receive the ordered radiator in the standard colour by default. Full details of colours and special finishes can be found in the main Bisque catalogue.

## Pipework connections, brackets and finishes

Our 'Bespoke Radiator' range gives you unrivalled choice, not just in the size of the radiator, but also, on some models, in the location of pipework connections (where the water flows in and out of the radiator) and a choice of fixing bracket. In addition, most of the radiators listed are also available in special finishes like aluminium, or one of over 2000 RAL or NCS colours.