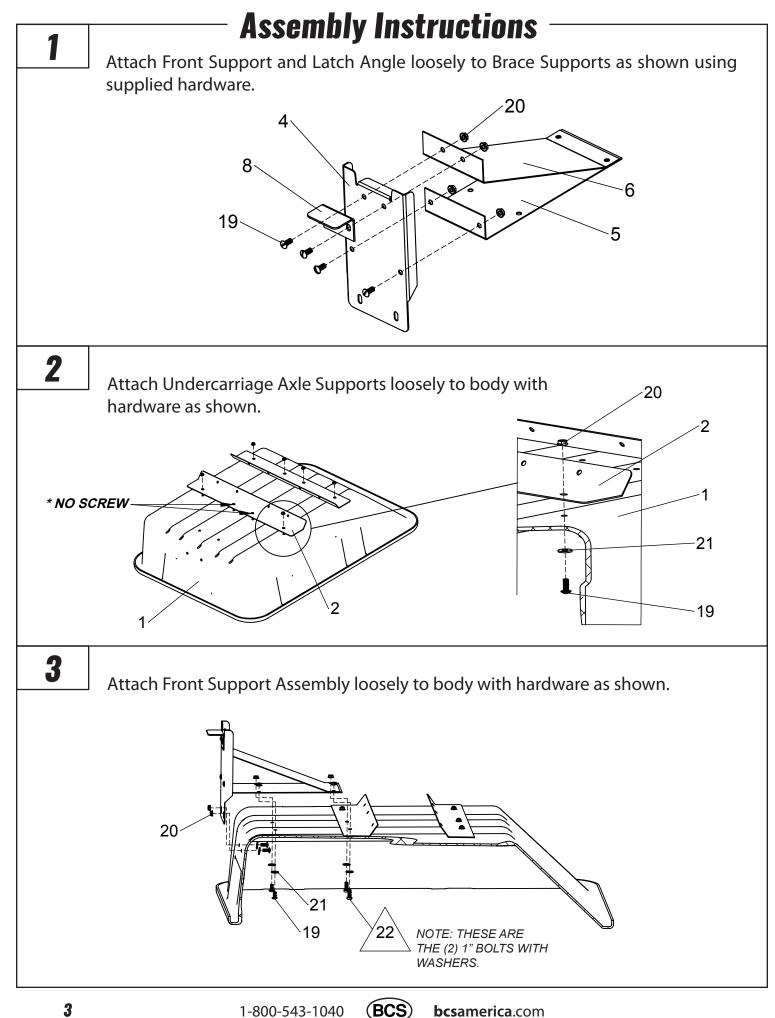

and allow extra stopping distance when moving heavy loads.

Reduce tractor speed and weight when operating on slopes.

Operate up and down slopes, never across the face of slopes.

Do not carry passengers on tractor or attachment.

Avoid sudden turns or maneuvers.

Do not remove warning decal from product.

Check product for worn, loose, or damaged parts before each use. If any damage is present, repair the product before using.

Check product for loose or missing fasteners before each use. Tighten or replace fasteners as needed before using.

Do not exceed tractor speed of 2.8 miles per hour when using Buddy Cart.

Do not exceed Buddy Cart rated weight capacity of 450 pounds.

Do not attempt to disconnect Buddy Cart from tractor with a load.



### **Carton Contents**



1-800-543-1040



### **Assembly Instructions**







## **Operating Instructions**

#### **Before Using Dump Cart:**

- 1. Check tire pressure and inflate to 30 psi if needed.
- 2. Read all Safety Rules found on page 1.

#### How to Use Buddy Cart:

- 1. Attach Buddy Cart to your tractor using the supplied drop hitch, bolt, washer and nut.
- 2. Before loading the Buddy Cart for initial use, allow a few minutes to become familiar with steering the cart while mounted to a BCS tractor. The Buddy Cart requires the operator to assist with maintaining a straight path. WARNING: Excessively sharp turns or hurried maneuvering may result in a "jack-knife" effect. If this occurs, engage the tractor's Reverse and re-position the cart directly in front of the tractor prior to resuming normal operation.
- 3. Do not e