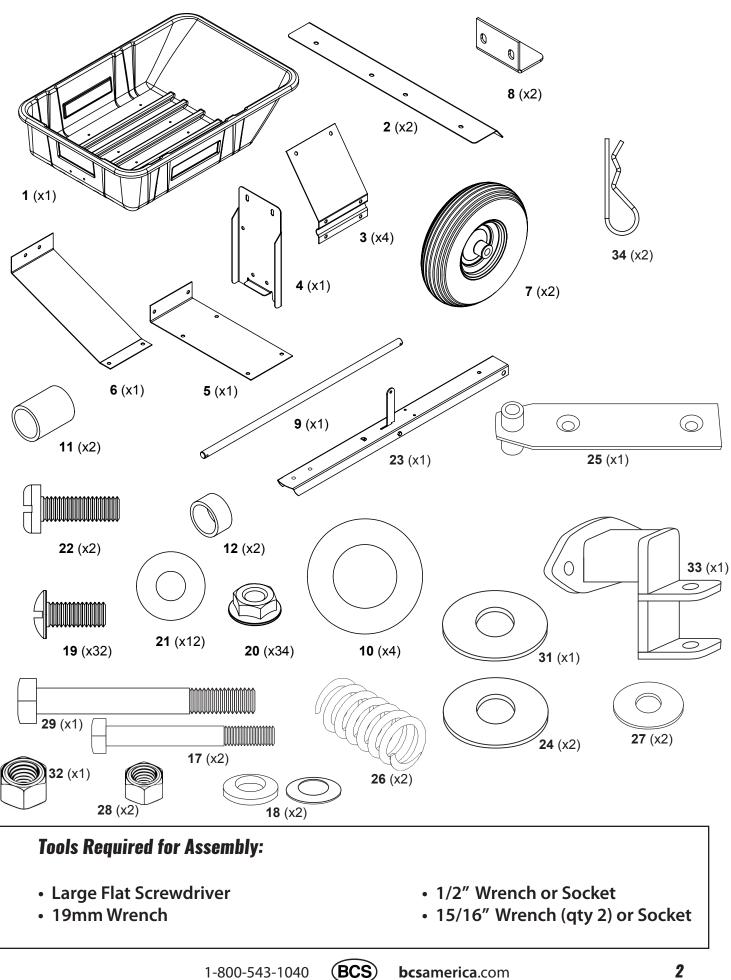

### **Carton Contents**

1-800-543-1040

### **Illustrated Parts List**

| ID | PART NO | DESCRIPTION                    | ID | PART NO  | DESCRIPTION                             |
|----|---------|--------------------------------|----|----------|-----------------------------------------|
| 1  | 6000180 | CART BODY                      | 23 | 6000021  | TONGUE                                  |
| 2  | 6000028 | AXLE SUPPORT                   | 24 | 3000012  | 1/2 CUSHION WASHER                      |
| 3  | 6000029 | AXLE HOLDER                    | 25 | 6000030  | TONGUE HITCH                            |
| 4  | 6000025 | FRONT SUPPORT                  | 26 | 6000021  | TONGUE SPRING                           |
| 5  | 6000022 | FRONT SUPPORT BRACE            | 27 | 3000017  | FLAT WASHER 1/2 "                       |
|    |         |                                |    |          |                                         |
| 6  | 6000023 | ANGULAR SUPPORT                | 28 | 3000024  | HEX LOCK NUT 1/2 " -13                  |
| 7  | 6000182 | WHEEL ( including bushings )   | 29 | 3000095  | HEX BOLT, HITCH 5/8 " -11 x 4.5 GRADE 8 |
| 8  | 6000024 | LATCH ANGLE                    | 30 | 6000812  | KIT 3/4" POLY BUSHINGS (set of 4)       |
| 9  | 3000080 | AXLE 3/4 "                     | 31 | 3000036  | FLAT WASHER, HITCH 5/8 "                |
| 10 | 3000721 | WASHER 3/4 " SAE               | 32 | 3000055  | LOCK NUT, HITCH 5/8 "-11                |
|    |         |                                |    |          |                                         |
| 11 | 6000105 | SPACER 3/4 " X 1.25 "          | 33 | 6000036  | DROP HITCH                              |
| 12 | 6000106 | SPACER 3/4 " X 0.625 "         | 34 | 3000084  | HAIRPIN                                 |
| 13 | 4011115 | LATCH POST                     | 35 | 58057723 | DECAL (Logo) Cart Sides)                |
| 14 | 3001310 | SPRING, LATCH                  | 36 | 58057724 | DECAL (Read Owners Manual)              |
| 15 | 3000053 | HEX BOLT 3/8 -16 X 4 "         | 37 | 58057715 | DECAL (Logo) Front                      |
|    |         |                                |    |          |                                         |
| 16 | 3000061 | HEX LOCK NUT 3/8 - 16          | 38 | 6000181  | OWNERS MANUAL                           |
| 17 | 3000074 | HEX BOLT 1/2 - 13 X 3.75 "     | 39 | 6000108  | HARDWARE BOLT BAG                       |
| 18 | 3000065 | DRAWBAR SPHERICAL WASHERS      |    |          |                                         |
| 19 | 3000054 | 5/16- 18 X 3/4 " SLOTTED SCREW | 40 | 92257851 | MALE TANG KIT Optional (not included)   |
| 20 | 6000418 | 5/16 - 18 FLANGED GRIP NUT     |    |          |                                         |
|    |         |                                | 41 | 51357851 | MALE TANG                               |
| 21 | 3000711 | WASHER 5/16 USS                | 42 | 31152123 | SCREW M12 X 45                          |
| 22 | 3000537 | 5/16 -18 X 1 " SLOTTED SCREW   | 43 | 31423130 | WAVY WASHER LOCK M12                    |
|    |         |                                | 44 | 31241120 | NUT, SELF LOCKING M12                   |