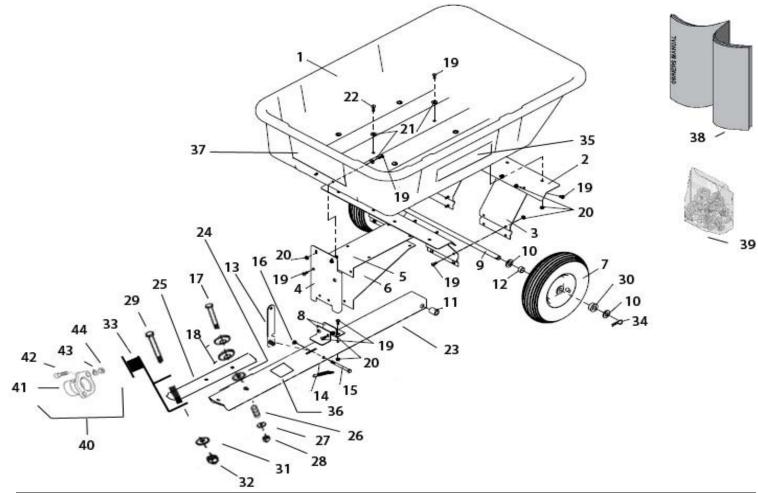

### **Illustrated Parts List**

| ID | PART NO | DESCRIPTION                    | ID | PART NO  | DESCRIPTION                             |
|----|---------|--------------------------------|----|----------|-----------------------------------------|
| 1  | 6000180 | CART BODY                      | 23 | 6000021  | TONGUE                                  |
| 2  | 6000028 | AXLE SUPPORT                   | 24 | 3000012  | 1/2 CUSHION WASHER                      |
| 3  | 6000029 | AXLE HOLDER                    | 25 | 6000030  | TONGUE HITCH                            |
| 4  | 6000025 | FRONT SUPPORT                  | 26 | 6000021  | TONGUE SPRING                           |
| 5  | 6000022 | FRONT SUPPORT BRACE            | 27 | 3000017  | FLAT WASHER 1/2 "                       |
|    |         |                                |    |          |                                         |
| 6  | 6000023 | ANGULAR SUPPORT                | 28 | 3000024  | HEX LOCK NUT 1/2 " -13                  |
| 7  | 6000182 | WHEEL ( including bushings )   | 29 | 3000095  | HEX BOLT, HITCH 5/8 " -11 x 4.5 GRADE 8 |
| 8  | 6000024 | LATCH ANGLE                    | 30 | 6000812  | KIT 3/4" POLY BUSHINGS (set of 4)       |
| 9  | 3000080 | AXLE 3/4 "                     | 31 | 3000036  | FLAT WASHER, HITCH 5/8 "                |
| 10 | 3000721 | WASHER 3/4 " SAE               | 32 | 3000055  | LOCK NUT, HITCH 5/8 "-11                |
|    |         |                                |    |          |                                         |
| 11 | 6000105 | SPACER 3/4 " X 1.25 "          | 33 | 6000036  | DROP HITCH                              |
| 12 | 6000106 | SPACER 3/4 " X 0.625 "         | 34 | 3000084  | HAIRPIN                                 |
| 13 | 4011115 | LATCH POST                     | 35 | 58057723 | DECAL (Logo) Cart Sides)                |
| 14 | 3001310 | SPRING, LATCH                  | 36 | 58057724 | DECAL (Read Owners Manual)              |
| 15 | 3000053 | HEX BOLT 3/8 -16 X 4 "         | 37 | 58057715 | DECAL (Logo) Front                      |
|    |         |                                |    |          |                                         |
| 16 | 3000061 | HEX LOCK NUT 3/8 - 16          | 38 | 6000181  | OWNERS MANUAL                           |
| 17 | 3000074 | HEX BOLT 1/2 - 13 X 3.75 "     | 39 | 6000108  | HARDWARE BOLT BAG                       |
| 18 | 3000065 | DRAWBAR SPHERICAL WASHERS      |    |          |                                         |
| 19 | 3000054 | 5/16- 18 X 3/4 " SLOTTED SCREW | 40 | 92257851 | MALE TANG KIT Optional (not included)   |
| 20 | 6000418 | 5/16 - 18 FLANGED GRIP NUT     |    |          |                                         |
|    |         |                                | 41 | 51357851 | MALE TANG                               |
| 21 | 3000711 | WASHER 5/16 USS                | 42 | 31152123 | SCREW M12 X 45                          |
| 22 | 3000537 | 5/16 -18 X 1 " SLOTTED SCREW   | 43 | 31423130 | WAVY WASHER LOCK M12                    |
|    |         |                                | 44 | 31241120 | NUT, SELF LOCKING M12                   |