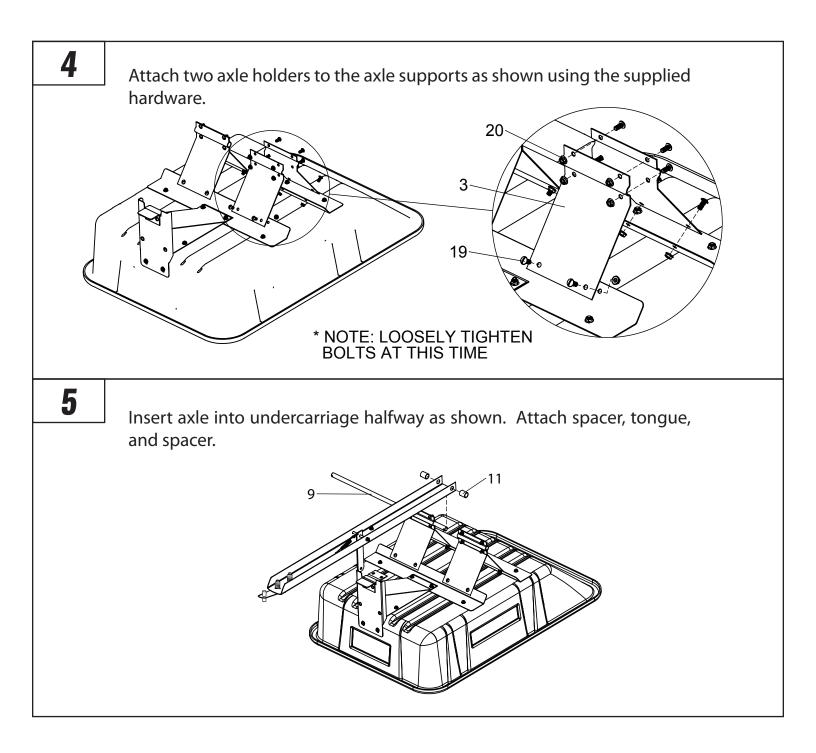

e when moving heavy loads.

Reduce tractor speed and weight when operating on slopes.

Operate up and down slopes, never across the face of slopes.

Do not carry passengers on tractor or attachment.

Avoid sudden turns or maneuvers.

Do not remove warning decal from product.

Check product for worn, loose, or damaged parts before each use. If any damage is present, repair the product before using.

Check product for loose or missing fasteners before each use. Tighten or replace fasteners as needed before using.

Do not exceed tractor speed of 2.8 miles per hour when using Buddy Cart.

Do not exceed Buddy Cart rated weight capacity of 450 pounds.

Do not attempt to disconnect Buddy Cart from tractor with a load.



### **Carton Contents**



1-800-543-1040



### **Assembly Instructions**







## **Operating Instructions**

#### **Before Using Dump Cart:**

- 1. Check tire pressure and inflate to 30 psi if needed.
- 2. Read all Safety Rules found on page 1.

#### How to Use Buddy Cart:

- 1. Attach Buddy Cart to your tractor using the supplied drop hitch, bolt, washer and nut.
- 2. Before loading the Buddy Cart for initial use, allow a few minutes to become familiar with steering the cart while mounted to a BCS tractor. The Buddy Cart requires the operator to assist with maintaining a straight path. WARNING: Excessively sharp turns or hurried maneuvering may result in a "jack-knife" effect. If this occurs, engage the tractor's Reverse and re-position the cart directly in front of the tractor prior to resuming normal operation.
- 3. Do not exceed 450 pounds when loading mat