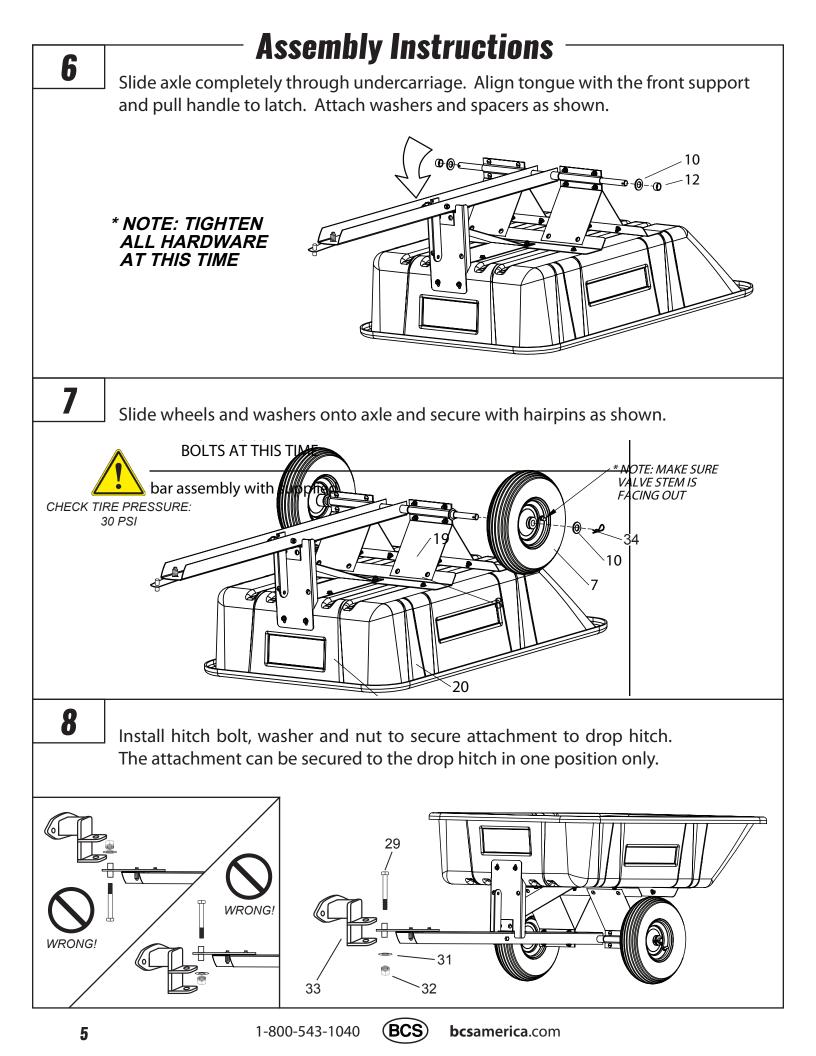

en moving heavy loads.

Reduce tractor speed and weight when operating on slopes.

Operate up and down slopes, never across the face of slopes.

Do not carry passengers on tractor or attachment.

Avoid sudden turns or maneuvers.

Do not remove warning decal from product.

Check product for worn, loose, or damaged parts before each use. If any damage is present, repair the product before using.

Check product for loose or missing fasteners before each use. Tighten or replace fasteners as needed before using.

Do not exceed tractor speed of 2.8 miles per hour when using Buddy Cart.

Do not exceed Buddy Cart rated weight capacity of 450 pounds.

Do not attempt to disconnect Buddy Cart from tractor with a load.



### **Carton Contents**



1-800-543-1040



### **Assembly Instructions**







## **Operating Instructions**

#### **Before Using Dump Cart:**

- 1. Check tire pressure and inflate to 30 psi if needed.
- 2. Read all Safety Rules found on page 1.

#### How to Use Buddy Cart:

- 1. Attach Buddy Cart to your tractor using the supplied drop hitch, bolt, washer and nut.
- 2. Before loading the Buddy Cart for initial use, allow a few minutes to become familiar with steering the cart while mounted to a BCS tractor. The Buddy Cart requires the operator to assist with maintaining a straight path. WARNING: Excessively sharp turns or hurried maneuvering may result in a "jack-knife" effect. If this occurs, engage the tractor's Reverse and re-position the cart directly in front of the tractor prior to resuming normal operation.
- 3. Do not exceed 450 pounds when loading materia