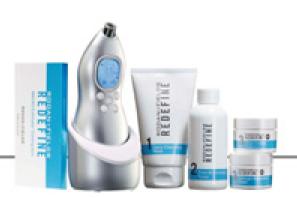

# REGIMEN FOR THE APPEARANCE OF LINES, PORES AND LOSS OF FIRMNESS

A steady diet of intelligent skincare is the foundation of youthful, healthy-looking skin. We created the Rodan + Fields **REDEFINE** Regimen as a comprehensive skincare solution that layers cosmetic ingredients and proven peptide technology to help defend against and reduce the visible signs of aging for noticeably firmer, smoother, flawless-looking skin.

### REDEFINE

Regimen for the Appearance of Lines, Pores and Loss of Firmness

ITEM #AARG001 \$193.00