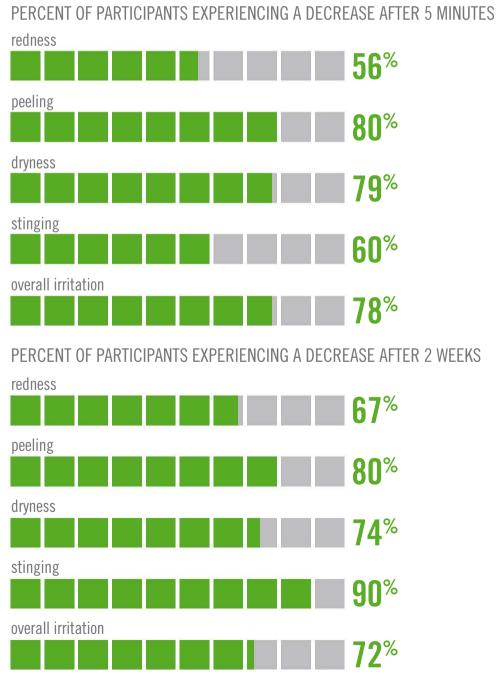

# WHEN YOUR FACE CAN'T TAKE IT ANYMORE

\*Clinical data excludes use of **SOOTHE Moisture Replenishing Cream** and **SOOTHE Mineral Sunscreen**.

Unretouched photos. Results may vary.

**SOOTHE RESULTS** In a four-week independent clinical study, participants with hyper-sensitive skin (including mild to moderate rosacea) achieved the following results:\*