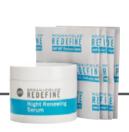

### **REDEFINE AMP MD™ System for** Firmer-Looking Skin\*

Patent-pending system utilizes non-invasive, micro-exfoliating skincare roller clinically proven to safely and effectively improve the appearance of skin firmness. System contains reusable AMP MD Micro-Exfoliating Roller, two month supply of the **REDEFINE** Night Renewing Serum, reusable Cleansing Vial and two month supply of Purification Tablets.

ITEM #AAAPS01 \$200.00

### **REDEFINE AMP MD™ System Refill**

Contains a two month supply of Night Renewing Serum and Purification Tablets.

ITEM #AAAPRO1 \$107.00