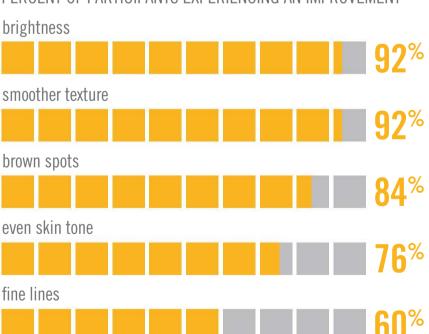

# CLEAN THE SLATE AND SEE A BRIGHTER FUTURE FOR YOUR SKIN

**REVERSE RESULTS** Participants in an eight-week independent clinical study achieved the following results:\*

PERCENT OF PARTICIPANTS EXPERIENCING AN IMPROVEMENT