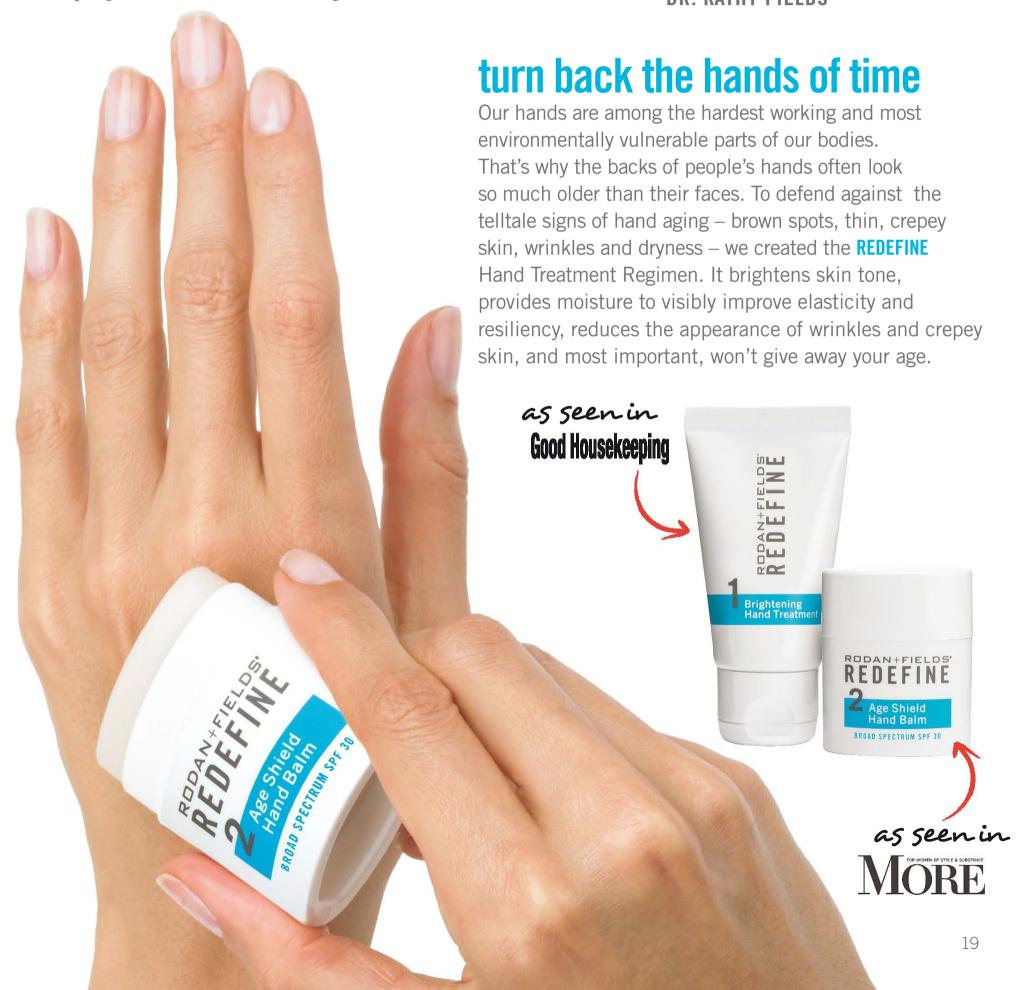

trick of the trade ... look at the hands. a person's face can look fabulous with a little TLC, but almost without exception people will ignore their hands. so, when you want to know someone's true age, pay attention when you shake their hand.

#### **REDEFINE Hand Treatment Regimen**

Our Multi-Med® Therapy solution for reducing the visible signs of aging on the hands. Minimizes appearance of age spots, visibly brightens skin, diminishes visible redness, and reduces the appearance of wrinkles and crepey skin. Contains Brightening Hand Treatment and Age Shield Hand Balm.

### REDEFINE Brightening Hand Treatment

Hydrating formula replenishes skin's natural moisturizing factors to improve elasticity and resiliency, while skin brighteners visibly even skin tone and improve the appearance of hands.

#### **REDEFINE Age Shield Hand Balm**

Multitasking balm deposits the visible spot-reducing and firming benefits of pure vitamin C and the broad spectrum UVA/UVB SPF 30 protection benefits of SHIELD<sup>rf</sup> sunscreen technology onto the backs of hands.