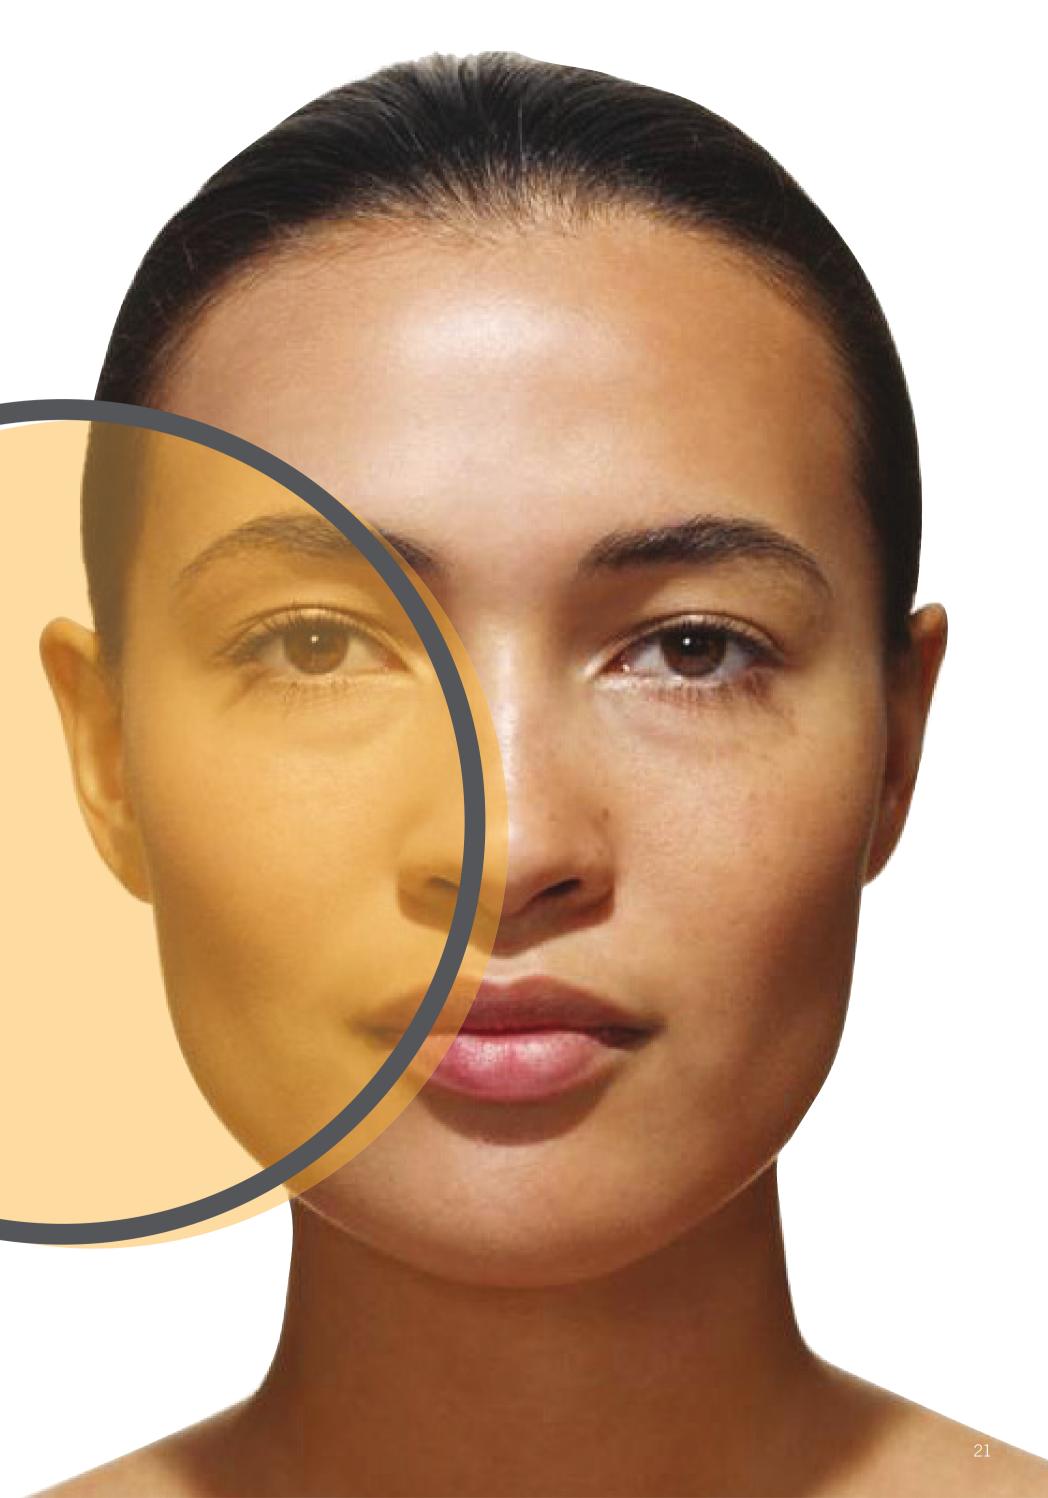

## what lies beneath

When it comes to sun damage, it is often not what you see, but what you don't see that is causing your skin to look dull and aged. In our practices we use a special ultraviolet (UV) light to assess sun damage. Often, our patients are amazed to learn that sun damage is at the root of their dissatisfaction with their skin, even though they do not see visible age spots. If you want a deeper glimpse into your skin's condition, you can simply purchase a black light at a home improvement or party supply store and shine it on your skin in front of a mirror in a dark room. You too might be amazed at what lurks below your skin's surface and how easy it is to attain the vibrant, luminous skin you have always wanted.

UNDERLYING SKIN DAMAGE REVEALED BY UV CAMERA (SIMULATED)