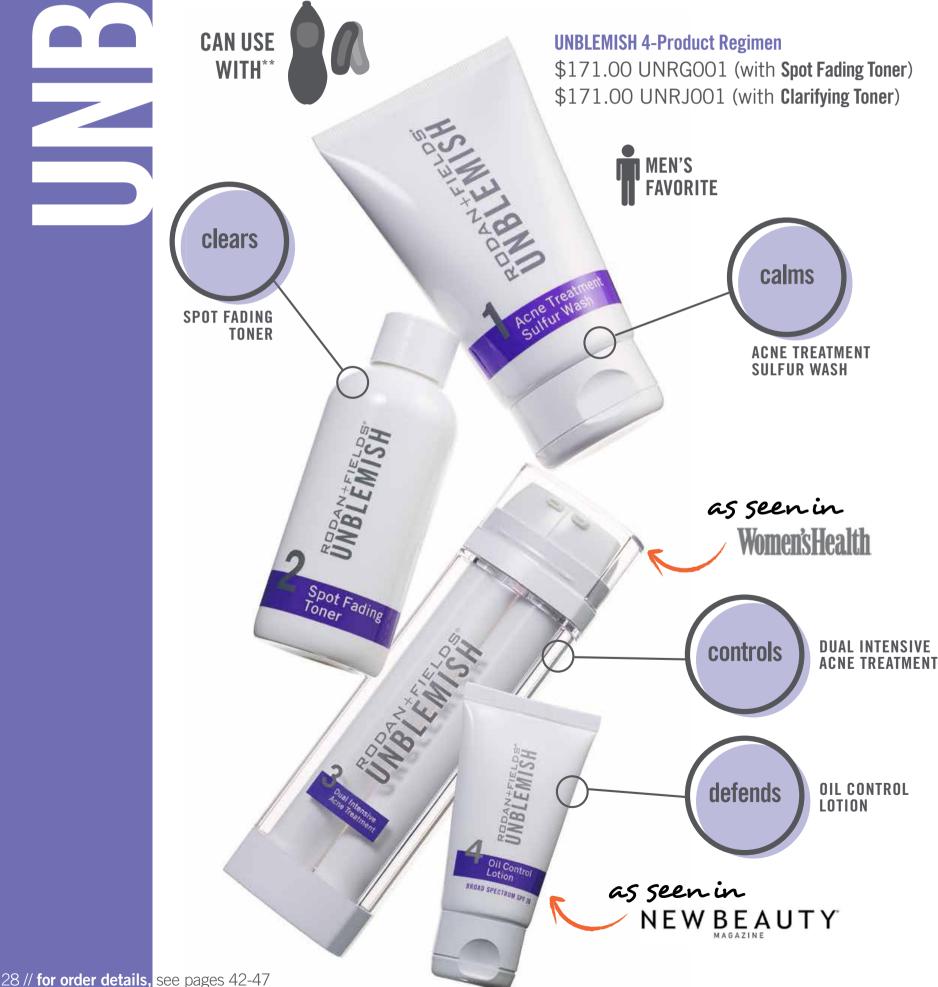

## REDNESS AND BUMPS TRUMP EVERYTHING

Inflammation is a leading cause of aging in skin. If you have acne or red, sensitive skin, it's important to take control of these conditions to restore skin's healthy appearance and help to slow the aging process. Our Multi-Med® UNBLEMISH and S00THE Regimens are clinically proven to clear and calm problem skin.

**UNBLEMISH** Regimen for Acne and Post Acne Marks p.28

**SOOTHE** Regimen for Sensitive, Irritated Skin and Facial Redness p.32

# REGIMEN FOR ACNE AND POST ACNE MARKS

## CALMS CLEARS CONTROLS DEFENDS

is that if your face is red and bumpy, nobody will notice your wrinkles. when it comes to common skin concerns, breakouts trump everything. 77

DR. KATHY FIELDS

# REGIMEN FOR ACNE AND POST ACNE MARKS

Based on Multi-Med Therapy, we created the **UNBLEMISH** Regimen as a continuous solution that addresses the acne cycle – clogged pores, trapped oil, bacterial attack, inflammation and pigmentation. This daily, full-face system combines cosmetic and active OTC ingredients that penetrate pores to eliminate most acne blemishes before they are visible on the skin's surface.

As many acne sufferers have post inflammatory hyperpigmentation (PIH), the remnant red/brown marks following a blemish, we offer **UNBLEMISH Spot Fading Toner**. However, if you are one of the lucky few who does not have PIH, use our **UNBLEMISH Clarifying Toner** as an alternative. Finally, because sun exposure can worsen acne and can also cause dark marks, we've included a broad spectrum SPF 20 sunscreen in this comprehensive plan of attack.

### **UNBLEMISH**

Regimen for Acne and Post Acne Marks

ITEM #UNRG001 \$171.00 (with **Spot Fading Toner**)

ITEM #UNRJ001 \$171.00 (with Clarifying Toner)

### UNBLEMISH Acne Treatment Sulfur Wash

Medicated cleanser with an OTC level of 3% sulfur penetrates pores and reduces the appearance of redness.

ITEM #UNWA125 \$41.00 125 mL/4.2 fl. oz.

OR

### **UNBLEMISH Spot Fading Toner**

Alcohol-free toner contains 2% hydroquinone to visibly lighten and reduce the appearance of dark spots and salicylic acid to remove dead skin cells.

ITEM #UNTN125 \$41.00 125 mL/4.2 fl. oz.

UNBLEMISH

Alternate toner for those without post acne marks (PIH). Alcohol-free formula exfoliates dead skin with mild alphahydroxy acids.

ITEM #UNTJ125 \$41.00 125 mL/4.2 fl. oz.