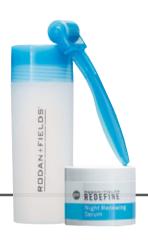

# AMP MD™ SYSTEM FOR FIRMER-LOOKING SKIN

Take a firm position on aging skin with our patent-pending **REDEFINE AMP MD™** System. The noninvasive **AMP MD** Micro-Exfoliating Roller and **REDEFINE** Night Renewing Serum are clinically proven to safely and effectively amp up your daily skincare routine for a firmer, more youthful-looking appearance. Recommended for use with **REDEFINE** Regimen for best results.

AMP MD 4-Piece System \$200.00 AAAPS01

4 We developed AMP MD™ to be a powerful home-use technology that safely and easily enhances skincare results. 7 7

DR. KATIE RODAN

44 I wanted to use something to help diminish my wrinkles and large pores. All I did was follow the directions for using the Rodan + Fields® REDEFINE Regimen and the wonderful AMP MD. I could not believe that I had such fantastic results in such a short period of time — it is truly remarkable! 77

### **REDEFINE AMP MD™ System for** Firmer-Looking Skin\*

Patent-pending system utilizes non-invasive, micro-exfoliating skincare roller clinically proven to safely and effectively improve the appearance of skin firmness. System contains reusable AMP MD Micro-Exfoliating Roller, two month supply of the **REDEFINE** Night Renewing Serum, reusable Cleansing Vial and two month supply of Purification Tablets.