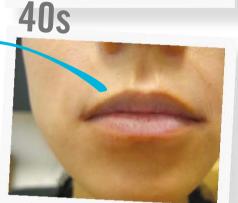

# tale of an aging lip

full, juicy, smooth, rosebud pink gorgeous cupid's bow belly of the lip is full crisp vermilion border (where your skin and your lip meet)

color diminishes (start using lipstick) lines start developing

vermilion border flattens loss of color lip lines and dryness loss of definition less strong cupid's bow

> vermilion border lost lipstick bleed lines loss of volume, loss of color more dryness

50s

Simulated age progression

## what happened to my lips?

When it comes to lips, time and the environment take their toll in a profound way. The smooth, naturally full, defined lips that nature gives us will, over time, become thinner, flatter, less rosy and more lined. Reclaim or maintain the lips of youth with **REDEFINE** Lip Renewing Serum. Each peptide and antioxidant-rich capsule helps lips retain natural moisturizing factors, smoothes lip texture and reduces the appearance of lip wrinkles. AMP MD Micro-Exfoliating Roller is clinically tested with Lip Renewing Serum for firmer-looking lips.