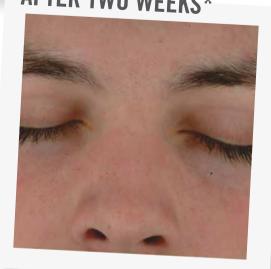

## what lies beneath

When it comes to sun damage, it is often not what you see, but what you don't see that is causing your skin to look dull and aged. In our practices we use a special ultraviolet (UV) light to assess sun damage. Often, our patients are amazed to learn that sun damage is at the root of their dissatisfaction with their skin, even though they do not see visible age spots. If you want a deeper glimpse into your skin's condition, you can simply purchase a black light at a home improvement or party supply store and shine it on your skin in front of a mirror in a dark room. You too might be amazed at what lurks below your skin's surface and how easy it is to attain the vibrant, luminous skin you have always wanted.

UNDERLYING SKIN DAMAGE REVEALED BY UV CAMERA (SIMULATED)