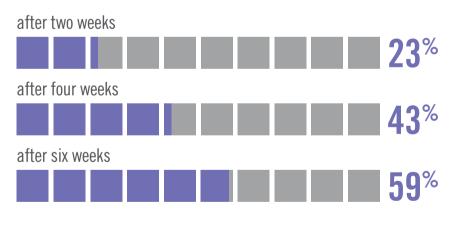

## TAKE CONTROL OF YOUR BLEMISHES AND STOP THEM FROM CONTROLLING YOU

**UNBLEMISH RESULTS** Participants in a six-week independent clinical study achieved the following results:\*

AVERAGE DECREASE IN AMOUNT OF ACNE