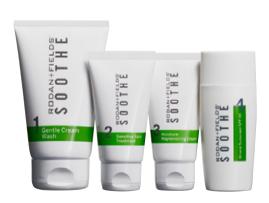

# REGIMEN FOR SENSITIVE, IRRITATED SKIN AND FACIAL REDNESS

Based on Multi-Med Therapy, we created the **SOOTHE** Regimen for anyone exhibiting the signs of sensitive skin. **SOOTHE** utilizes clinically proven cosmetic and active OTC ingredients and our exclusive, patent-pending RFp<sup>3</sup> technology to shield against the biological and environmental aggressors associated with inflammation. So effective, the **SOOTHE** Regimen is clinically proven to visibly decrease redness, peeling, dryness, stinging and overall irritation within five minutes of use, allowing you to take comfort in having a healthy-looking, luminous complexion every day.

### SOOTHE

Regimen for Sensitive, Irritated Skin and Facial Redness

ITEM #SORG001 \$160.00

### SOOTHE Gentle Cream Wash

Sweeps away makeup and other skin impurities without the use of harsh surfactants. Contains essential barrier-nurturing ceramides to support your skin's resiliency.

ITEM #SOWA125 \$41.00 125 mL/4.2 fl. oz.

### **SOOTHE Sensitive Skin Treatment**

Hydrating lotion with exclusive RFp3 peptide technology helps to reduce the visible signs of inflammation. Dimethicone and allantoin fortify the skin's barrier to relieve dryness, and reduce appearance of irritation. Optical filters effectively neutralize the look of redness.

#### **SOOTHE Moisture Replenishing Cream**

Rich, dewy formula soothes, hydrates and nourishes. Utilizes RF COLD FISSION™ technology to replenish skin's natural moisturizing factors without the use of traditional emulsifiers.