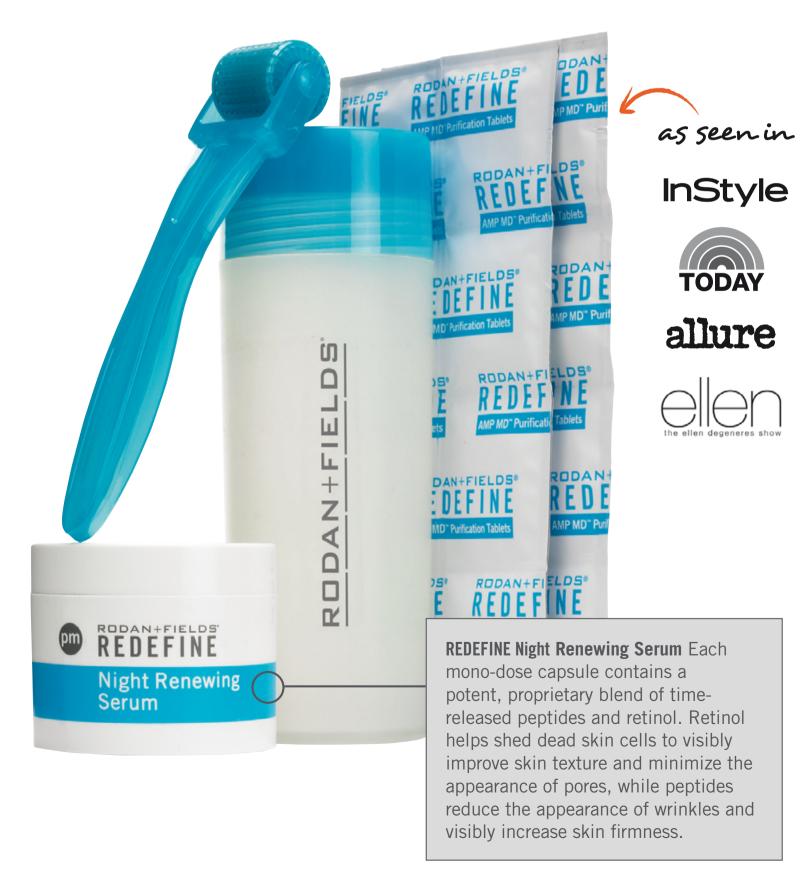

# AMP MD™ SYSTEM FOR FIRMER-LOOKING SKIN

Take a firm position on aging skin with our patent-pending **REDEFINE AMP MD™** System. The noninvasive **AMP MD** Micro-Exfoliating Roller and **REDEFINE** Night Renewing Serum are clinically proven to safely and effectively amp up your daily skincare routine for a firmer, more youthful-looking appearance. Recommended for use with **REDEFINE** Regimen for best results.

### **REDEFINE AMP MD™ System for** Firmer-Looking Skin\*

Patent-pending system utilizes non-invasive, micro-exfoliating skincare roller clinically proven to safely and effectively improve the appearance of skin firmness. System contains reusable AMP MD Micro-Exfoliating Roller, two month supply of the **REDEFINE** Night Renewing Serum, reusable Cleansing Vial and two month supply of Purification Tablets.

### **REDEFINE Night Renewing Serum**

Each capsule contains a potent, proprietary blend of peptides and retinol to visibly improve skin texture and firmness and reduce the appearance of wrinkles.

ITEM #AASR060 \$90.00 60 Capsules