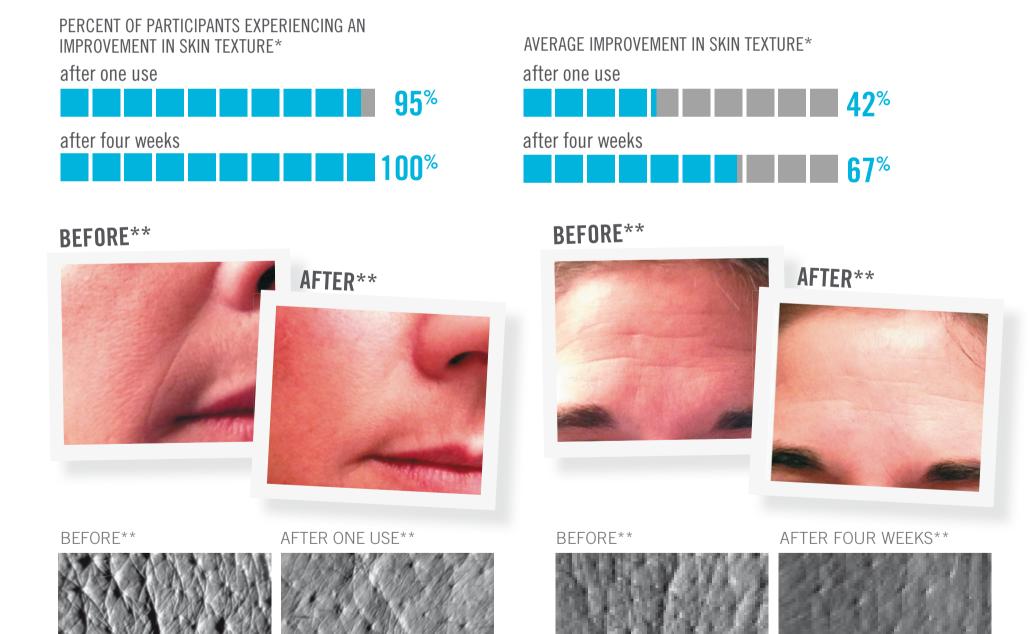

## MACRO EXFOLIATOR RESULTS

Participants in a four-week independent clinical study achieved the following results:\*

<sup>\*</sup>One-use data includes use of MACRO Exfoliator™ Cooling Gel. Four week data includes use of Cooling Gels and REDEFINE Regimen. Results may vary.

<sup>\*\*</sup>Unretouched photos. Results may vary.