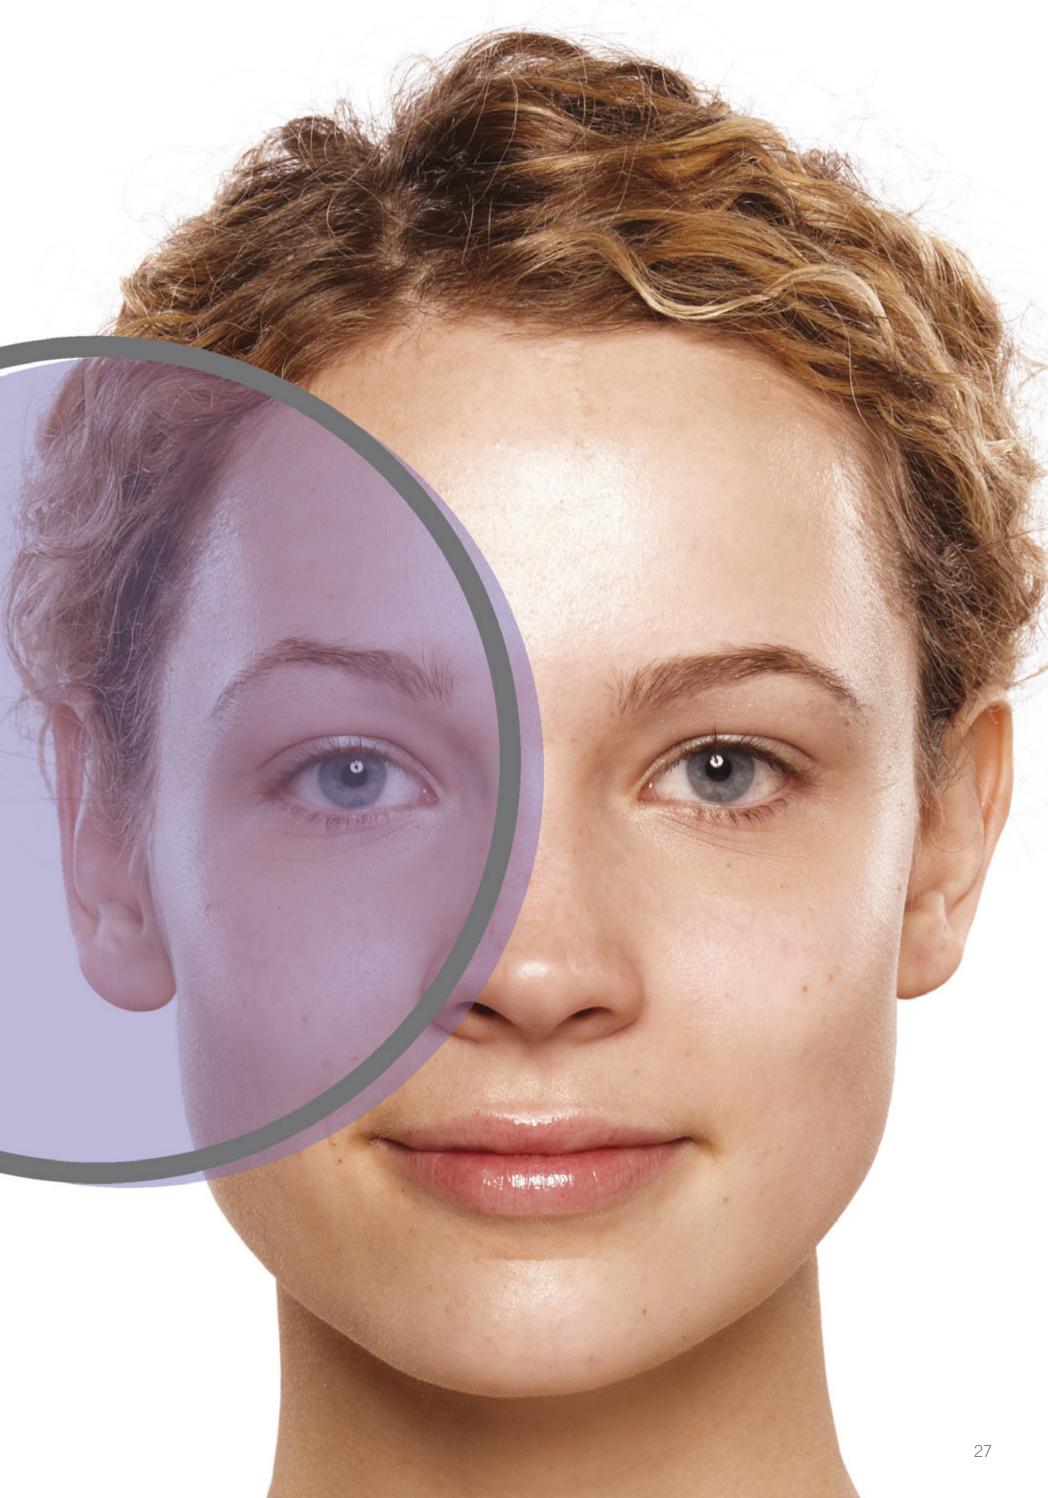

## what's the deal with pores

When it comes to aging, we tend to focus on the usual suspects – lines and wrinkles. We ignore our pores until one day, seemingly out of nowhere, there they are ... big, gaping holes occupying prime real estate on our faces.

While you can never change the physical size of your pores, you can minimize their appearance with skincare containing hydroxy acids to exfoliate dead surface cells, kaolin clay to tighten and advanced peptides to visibly firm skin.