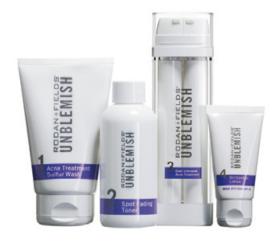

# REGIMEN FOR ACNE AND POST ACNE MARKS

Based on Multi-Med Therapy, we created the **UNBLEMISH** Regimen as a continuous solution that addresses the acne cycle – clogged pores, trapped oil, bacterial attack, inflammation and pigmentation. This daily, full-face system combines cosmetic and active OTC ingredients that penetrate pores to eliminate most acne blemishes before they are visible on the skin's surface.

### **UNBLEMISH**

Regimen for Acne and Post Acne Marks

ITEM #UNRG001 \$171.00 (with **Spot Fading Toner**)

ITEM #UNRJ001 \$171.00 (with Clarifying Toner)

### UNBLEMISH Acne Treatment Sulfur Wash

Medicated cleanser with an OTC level of 3% sulfur penetrates pores and reduces the appearance of redness.

ITEM #UNWA125 \$41.00 125 mL/4.2 fl. oz.

OR

### **UNBLEMISH Spot Fading Toner**

Alcohol-free toner contains 2% hydroquinone to visibly lighten and reduce the appearance of dark spots and salicylic acid to remove dead skin cells.

ITEM #UNTN125 \$41.00 125 mL/4.2 fl. oz.

UNBLEMISH

Alternate toner for those without post acne marks (PIH). Alcohol-free formula exfoliates dead skin with mild alphahydroxy acids.

ITEM #UNTJ125 \$41.00 125 mL/4.2 fl. oz.