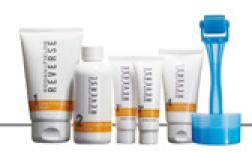

### **REVERSE**

Regimen for the Appearance of Brown Spots, Dullness and Discoloration

ITEM #RVRGG01 \$179.00

### REVERSE Deep Exfoliating Wash

Cleanses and refines sun damaged, blotchy complexions. Alpha hydroxy acids loosen dead skin cells and polyethylene beads sweep them away.

ITEM #RVWA125 \$41.00 125 mL/4.2 fl. oz.

### REVERSE Intensive Brightening Toner

Proprietary blend of kojic acid and antioxidants visibly brightens skin and gradually minimizes the look of discolored skin. Salicylic acid and licorice effectively exfoliate and refine skin for a more radiant complexion.

### **REVERSE Dual Active Brightening Complex**

Features the combination of pure vitamin C and retinol to enhance brightening of the skin while diminishing the look of fine lines and wrinkles.

ITEM #RVTTG50 \$93.00 2 x 25 mL / 0.85 fl. oz.

### REVERSE Broad Spectrum SPF 50+ Sunscreen

Photostable broad spectrum SPF 50+ sunscreen defends against pigment-stimulating UV rays. Contains SHIELDrf sunscreen technology to visibly decelerate the signs of photoaging that appear over time. Licorice and mulberry help brighten dull skin.

ITEM #RVSS050 \$41.00 50 mL/1.7 fl. oz.

### REVERSE Skin Lightening Accelerator Pack

Highly effective formulas featuring 2% hydroquinone to be used, as needed, to quickly address persistent discoloration.

ITEM# RVSA001 \$99.00