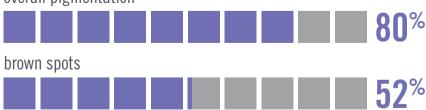

## TAKE CONTROL OF YOUR BLEMISHES AND STOP THEM FROM CONTROLLING YOU

**UNBLEMISH RESULTS** Participants in a six-week independent clinical study achieved the following results:\*

AVERAGE DECREASE IN AMOUNT OF ACNE

PERCENT OF PARTICIPANTS EXPERIENCING A DECREASE

overall pigmentation

<sup>\*</sup>Clinical data is based on twice-daily use of UNBLEMISH Acne Treatment Sulfur Wash, Spot Fading Toner, Dual Intensive Acne Treatment and Oil Control Lotion. Unretouched photos. Results may vary.