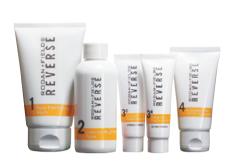

# REGIMEN FOR THE APPEARANCE OF BROWN SPOTS, DULLNESS AND DISCOLORATION

Based on Multi-Med Therapy, **REVERSE** Regimen is an effective, full-face solution that tackles the dullness, uneven skin tone, brown spots and other cumulative, telltale signs associated with sun exposure. It combines cosmetic and active ingredients to exfoliate dulling dead skin, address the appearance of unwanted pigmentation, help even and brighten overall look of skin tone, reduce the appearance of fine lines and wrinkles, and protect against further UV damage providing a long-term solution for a radiant complexion

## roll with it

Amp up your **REVERSE** results by adding **AMP MD** Micro-Exfoliating Roller to your daily routine. Fractionated exfoliation helps to improve the tone and texture of the complexion as skin responds to the contact of the micro-needle tips.

Within two weeks using the **REVERSE** Regimen and **REDEFINE AMP MD**Micro-Exfoliating Roller, more than 80% of the participants saw faster results in overall skin appearance, brighteness, texture and firmness.

### **REVERSE**

Regimen for the Appearance of Brown Spots, Dullness and Discoloration

ITEM #RVRGG01 \$179.00