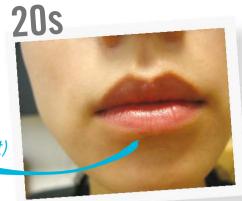

# tale of an aging lip

full, juicy, smooth, rosebud pink gorgeous cupid's bow belly of the lip is full crisp vermilion border (where your skin and your lip meet)

color diminishes (start using lipstick) lines start developing

vermilion border flattens loss of color lip lines and dryness loss of definition less strong cupid's bow

> vermilion border lost lipstick bleed lines loss of volume, loss of color more dryness

50s

Simulated age progression

## what happened to my lips?

When it comes to lips, time and the environment take their toll in a profound way. The smooth, naturally full, defined lips that nature gives us will, over time, become thinner, flatter, less rosy and more lined. Reclaim or maintain the lips of youth with **REDEFINE** Lip Renewing Serum. Each peptide and antioxidant-rich capsule helps lips retain natural moisturizing factors, smoothes lip texture and reduces the appearance of lip wrinkles. AMP MD Micro-Exfoliating Roller is clinically tested with Lip Renewing Serum for firmer-looking lips.