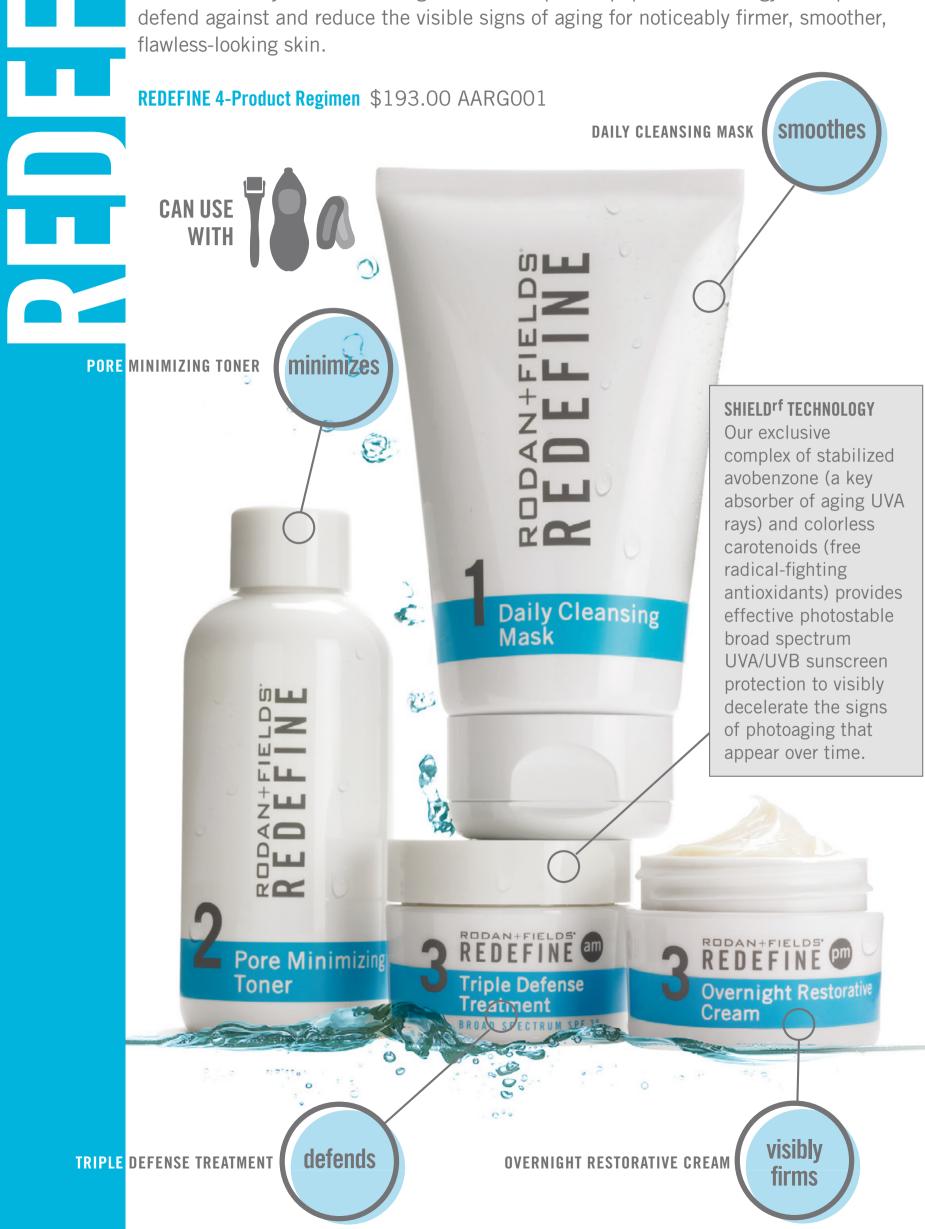

# REGIMEN FOR THE APPEARANCE OF LINES, PORES AND LOSS OF FIRMNESS

A steady diet of intelligent skincare is the foundation of youthful, healthy-looking skin. We created the Rodan + Fields **REDEFINE** Regimen as a comprehensive skincare solution that layers cosmetic ingredients and proven peptide technology to help defend against and reduce the visible signs of aging for noticeably firmer, smoother, flawless-looking skin.

**SHIELD**<sup>rf</sup> **TECHNOLOGY** Our exclusive complex of stabilized avobenzone (a key UVA absorber) and colorless carotenoids (free radical-fighting antioxidants) offers photostable broad spectrum protection in an aesthetically elegant formulation.