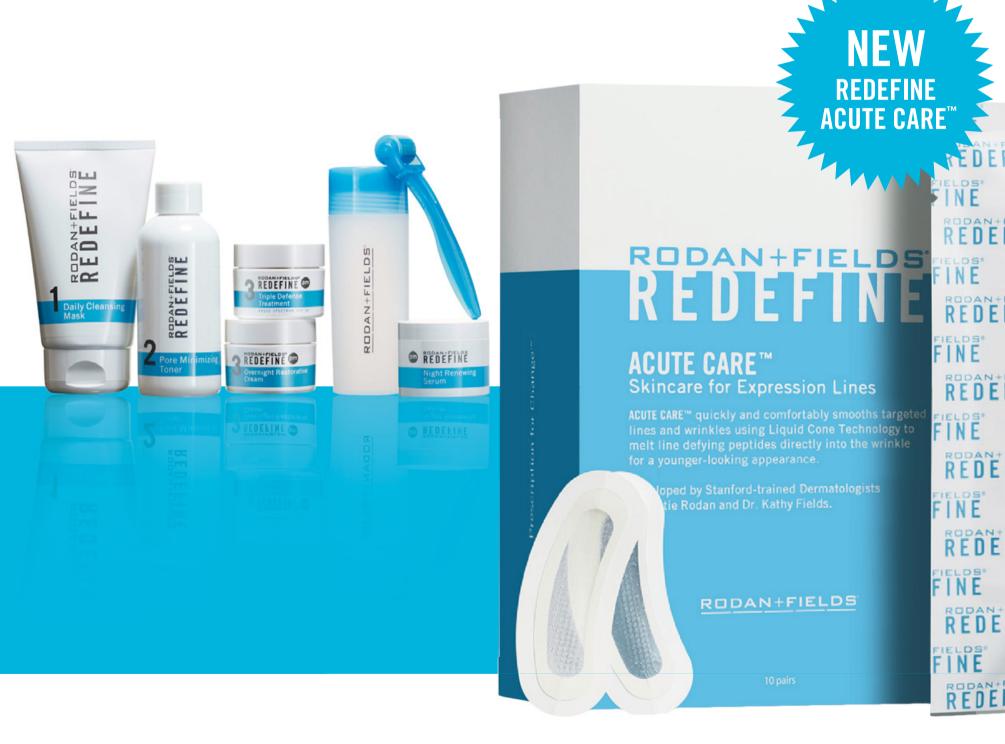

Products that can be used with our REDEFINE ACUTE CARE™ System. For more product information see page 16.

**REDEFINE** Regimen for the Appearance of Lines, Pores and Loss of Firmness p.10

REDEFINE AMP MD™ System for Firmer-Looking Skin p.16

REDEFINE ACUTE CARE™ Skincare for Expression Lines p.12

# REGIMEN FOR THE APPEARANCE OF LINES, PORES AND LOSS OF FIRMNESS

A steady diet of intelligent skincare is the foundation of youthful, healthy-looking skin. We created the Rodan + Fields **REDEFINE** Regimen as a comprehensive skincare solution that layers cosmetic ingredients and proven peptide technology to help defend against and reduce the visible signs of aging for noticeably firmer, smoother, flawless-looking skin.

# ACUTE CARE™ SKINCARE FOR EXPRESSION LINES

Got a wrinkle? Fill it up. **ACUTE CARE** smooths expression lines with proprietary Liquid Cone Technology that melts line-defying peptides and hyaluronic acid directly into the wrinkle for a more youthful appearance. You can experience long-lasting results after ten applications, and you may even see results after the very first use. It's so simple, you can do it in your sleep.

### REDEFINE

Regimen for the Appearance of Lines, Pores and Loss of Firmness

ITEM #AARG001 \$193.00

### REDEFINE ACUTE CARE™ **Skincare for Expression Lines\***

**ACUTE CARE** smooths wrinkles with proprietary Liquid Cone Technology that melts line-defying peptides and hyaluronic acid directly into the wrinkle for a more youthful appearance.