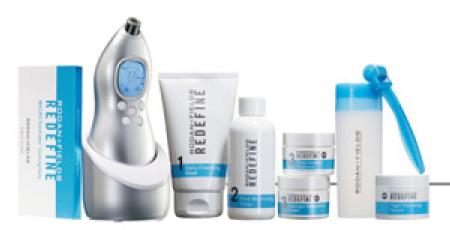

# REGIMEN FOR THE APPEARANCE OF LINES, PORES AND LOSS OF FIRMNESS

A steady diet of intelligent skincare is the foundation of youthful, healthy-looking skin. We created the Rodan + Fields **REDEFINE** Regimen as a comprehensive skincare solution that layers cosmetic ingredients and proven peptide technology to help defend against and reduce the visible signs of aging for noticeably firmer, smoother, flawless-looking skin.

### REDEFINE

Regimen for the Appearance of Lines, Pores and Loss of Firmness

ITEM #AARG001 \$193.00