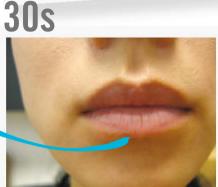

# tale of an aging lip

full, juicy, smooth, rosebud pink gorgeous cupid's bow belly of the lip is full crisp vermilion border (where your skin and your lip meet)

color diminishes (start using lipstick) lines start developing

vermilion border flattens loss of color lip lines and dryness loss of definition less strong cupid's bow

> vermilion border lost lipstick bleed lines loss of volume, loss of color more dryness

50s

Simulated age progression

## what happened to my lips?

When it comes to lips, time and the environment take their toll in a profound way. The smooth, naturally full, defined lips that nature gives us will, over time, become thinner, flatter, less rosy and more lined. Reclaim or maintain the lips of youth with **REDEFINE** Lip Renewing Serum. Each peptide and antioxidant-rich capsule helps lips retain natural moisturizing factors, smoothes lip texture and reduces the appearance of lip wrinkles. AMP MD Micro-Exfoliating Roller is clinically tested with Lip Renewing Serum for firmer-looking lips.