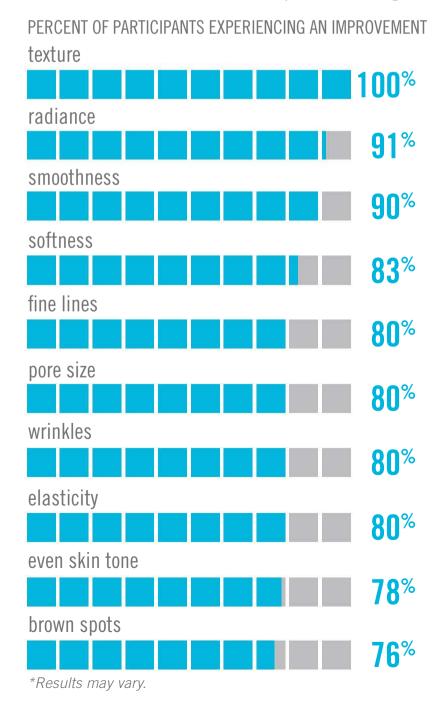

# DECIDE TODAY HOW YOU ARE GOING TO LOOK TOMORROW

**REDEFINE RESULTS** Participants in an eight-week independent clinical study achieved the following results:\*