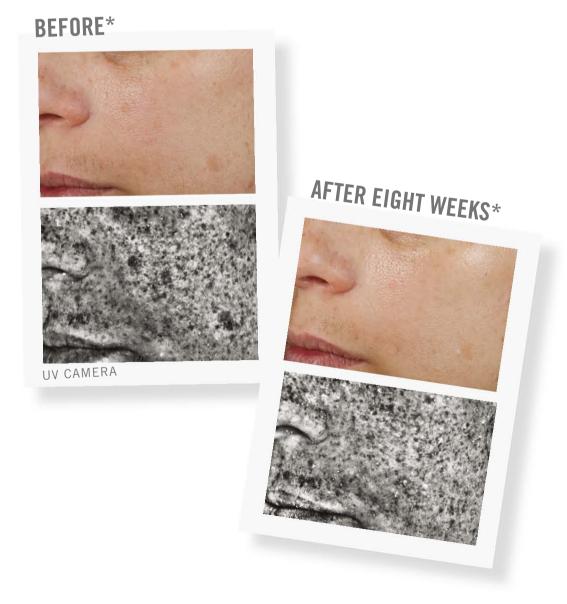

## what lies beneath

When it comes to sun damage, it is often not what you see, but what you don't see that is causing your skin to look dull and aged. In our practices we use a special ultraviolet (UV) light to assess sun damage. Often, our patients are amazed to learn that sun damage is at the root of their dissatisfaction with their skin, even though they do not see visible age spots. If you want a deeper glimpse into your skin's condition, you can simply purchase a black light at a home improvement or party supply store and shine it on your skin in front of a mirror in a dark room. You too might be amazed at what lurks below your skin's surface and how easy it is to attain the vibrant, luminous skin you have always wanted.

UNDERLYING SKIN DAMAGE REVEALED BY UV CAMERA (SIMULATED)