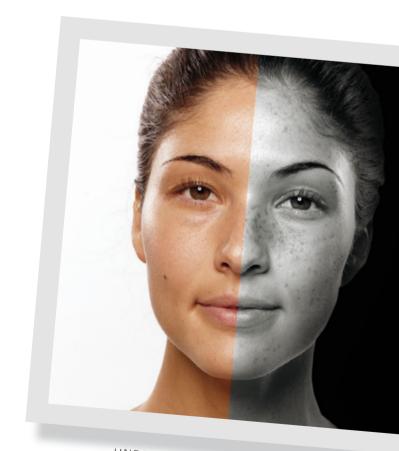

# REGIMEN FOR THE APPEARANCE OF BROWN SPOTS, DULLNESS AND DISCOLORATION

# EXFOLIATES FADES BRIGHTENS DEFENDS

44We estimate that sun damage impacts more than 100 million Americans. 77

DR. KATIE RODAN AND DR. KATHY FIELDS

# REGIMEN FOR THE APPEARANCE OF BROWN SPOTS, DULLNESS AND DISCOLORATION

Based on Multi-Med Therapy, **REVERSE** Regimen is an effective, full-face solution that tackles the dullness, uneven skin tone, brown spots and other cumulative, telltale signs associated with sun exposure. It combines cosmetic and active ingredients to exfoliate dulling dead skin, address the appearance of unwanted pigmentation, help even and brighten overall look of skin tone, reduce the appearance of fine lines and wrinkles, and protect against further UV damage providing a long-term solution for a radiant complexion

## what lies beneath

When it comes to sun damage, it is often not what you see, but what you don't see that is causing your skin to look dull and aged. In our practices we use a special ultraviolet (UV) light to assess sun damage. Often, our patients are amazed to learn that sun damage is at the root of their dissatisfaction with their skin, even though they do not see visible age spots. If you want a deeper glimpse into your skin's condition, you can simply purchase a black light at a home improvement or party supply store and shine it on your skin in front of a mirror in a dark room. You too might be amazed at what lurks below your skin's surface and how easy it is to attain the vibrant, luminous skin you have always wanted.

UNDERLYING SKIN DAMAGE REVEALED BY UV CAMERA (SIMULATED)