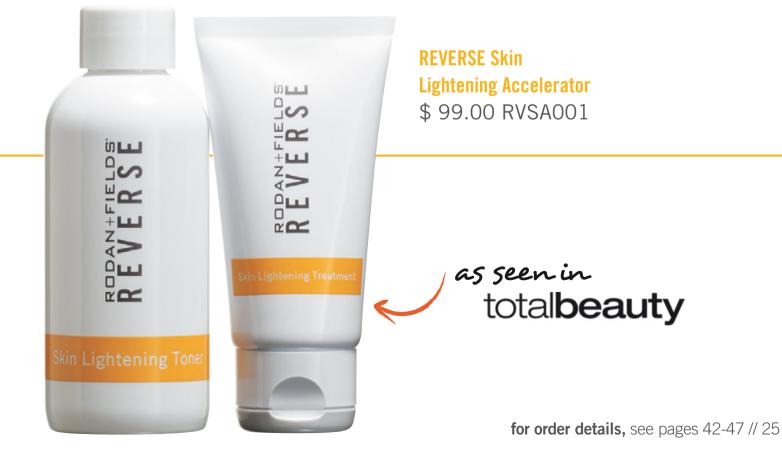

# skin lightening accelerator pack for stubborn dark marks and pigmentation

When it comes to fading dark marks and patches, including melasma, the tried and true OTC medicine, hydroquinone, may be the best solution.

REVERSE Skin Lightening Accelerator Pack contains two formulations, each containing 2% hydroquinone to jumpstart the restoration of your bright, even-toned complexion. Recommended to be used for one 60-day treatment cycle, apply the REVERSE Skin Lightening Toner and Skin Lighting Treatment in place of the REVERSE Intensive Brightening Toner and Dual Active Brightening Complex.

### REVERSE Skin Lightening Accelerator Pack

Highly effective formulas featuring 2% hydroquinone to be used, as needed, to quickly address persistent discoloration.

ITEM# RVSA001 \$99.00