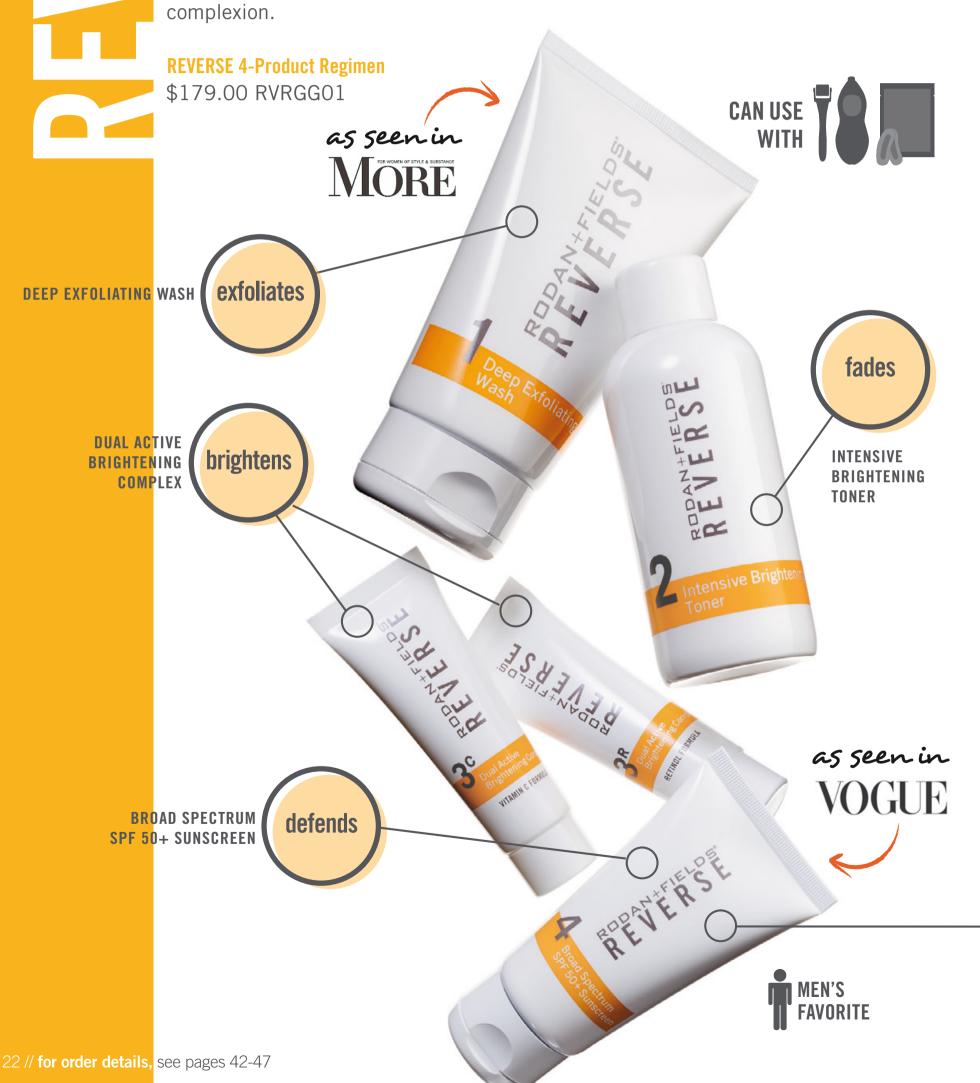

# REGIMEN FOR THE APPEARANCE OF BROWN SPOTS, DULLNESS AND DISCOLORATION

# EXFOLIATES FADES BRIGHTENS DEFENDS

44We estimate that sun damage impacts more than 100 million Americans. 77

DR. KATIE RODAN AND DR. KATHY FIELDS

# REGIMEN FOR THE APPEARANCE OF BROWN SPOTS, DULLNESS AND DISCOLORATION

Based on Multi-Med Therapy, **REVERSE** Regimen is an effective, full-face solution that tackles the dullness, uneven skin tone, brown spots and other cumulative, telltale signs associated with sun exposure. It combines cosmetic and active ingredients to exfoliate dulling dead skin, address the appearance of unwanted pigmentation, help even and brighten overall look of skin tone, reduce the appearance of fine lines and wrinkles, and protect against further UV damage providing a long-term solution for a radiant complexion

### **REVERSE**

Regimen for the Appearance of Brown Spots, Dullness and Discoloration

ITEM #RVRGG01 \$179.00

### REVERSE Deep Exfoliating Wash

Cleanses and refines sun damaged, blotchy complexions. Alpha hydroxy acids loosen dead skin cells and polyethylene beads sweep them away.

ITEM #RVWA125 \$41.00 125 mL/4.2 fl. oz.

### REVERSE Intensive Brightening Toner

Proprietary blend of kojic acid and antioxidants visibly brightens skin and gradually minimizes the look of discolored skin. Salicylic acid and licorice effectively exfoliate and refine skin for a more radiant complexion.

### REVERSE Broad Spectrum SPF 50+ Sunscreen

Photostable broad spectrum SPF 50+ sunscreen defends against pigment-stimulating UV rays. Contains SHIELDrf sunscreen technology to visibly decelerate the signs of photoaging that appear over time. Licorice and mulberry help brighten dull skin.