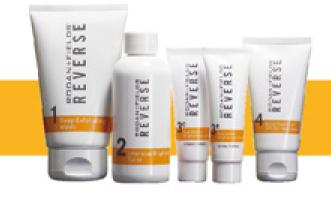

# REGIMEN FOR THE APPEARANCE OF BROWN SPOTS, DULLNESS AND DISCOLORATION

# REGIMEN FOR THE APPEARANCE OF BROWN SPOTS, DULLNESS AND DISCOLORATION

Based on Multi-Med Therapy, **REVERSE** Regimen is an effective, full-face solution that tackles the dullness, uneven skin tone, brown spots and other cumulative, telltale signs associated with sun exposure. It combines cosmetic and active ingredients to exfoliate dulling dead skin, address the appearance of unwanted pigmentation, help even and brighten overall look of skin tone, reduce the appearance of fine lines and wrinkles, and protect against further UV damage providing a long-term solution for a radiant complexion