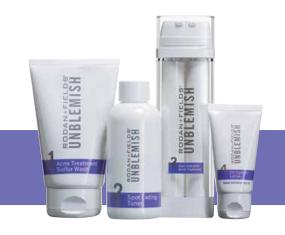

### **UNBLEMISH**

Regimen for Acne and Post Acne Marks

ITEM #UNRG001 \$171.00 (with **Spot Fading Toner**)

ITEM #UNRJ001 \$171.00 (with Clarifying Toner)

### UNBLEMISH Acne Treatment Sulfur Wash

Medicated cleanser with an OTC level of 3% sulfur penetrates pores and reduces the appearance of redness.

ITEM #UNWA125 \$41.00 125 mL/4.2 fl. oz.

OR

### **UNBLEMISH Spot Fading Toner**

Alcohol-free toner contains 2% hydroquinone to visibly lighten and reduce the appearance of dark spots and salicylic acid to remove dead skin cells.

ITEM #UNTN125 \$41.00 125 mL/4.2 fl. oz.

UNBLEMISH

Alternate toner for those without post acne marks (PIH). Alcohol-free formula exfoliates dead skin with mild alphahydroxy acids.

ITEM #UNTJ125 \$41.00 125 mL/4.2 fl. oz.

#### **UNBLEMISH Dual Intensive Acne Treatment**

Unique dual-chamber delivery system ensures efficacy of 2.5% benzoyl peroxide, helping prevent the development of new acne blemishes.

ITEM #UNTT030 \$97.00 2 x 22.5 mL/0.76 fl. oz.

#### **UNBLEMISH Oil Control Lotion**

Broad spectrum SPF 20 sunscreen is formulated specifically for acneprone skin. Lightweight formula reduces the appearance of oily skin as it defends against UV rays that intensify the appearance of post acne marks and uneven skin tone.