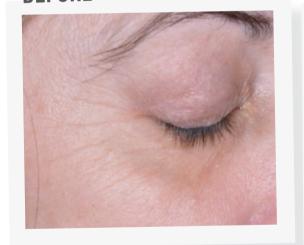

as seen in BAZAAR

oh, my eyes!

Sleep deprivation, pollution, the sun's rays, putting in contact lenses and taking off makeup, even smiling, frowning or just blinking – everything seems to take a toll on our fragile eye area. **REDEFINE** Eye Cloths gently remove makeup and deposit anti-aging peptides to help reduce the appearance of fine lines and puffiness in one easy step. **REDEFINE** Multi-Function Eye Cream utilizes peptides to visibly reduce the appearance of crow's-feet, dark circles and puffiness, and noticeably brightens your eye area with optical filters that reflect light.

#### REDEFINE Multi-Function Eye Cream

Utilizes powerful peptides to minimize the look of crow's-feet and reduce the appearance of dark circles and puffiness. Optical filters visibly brighten the eye area.