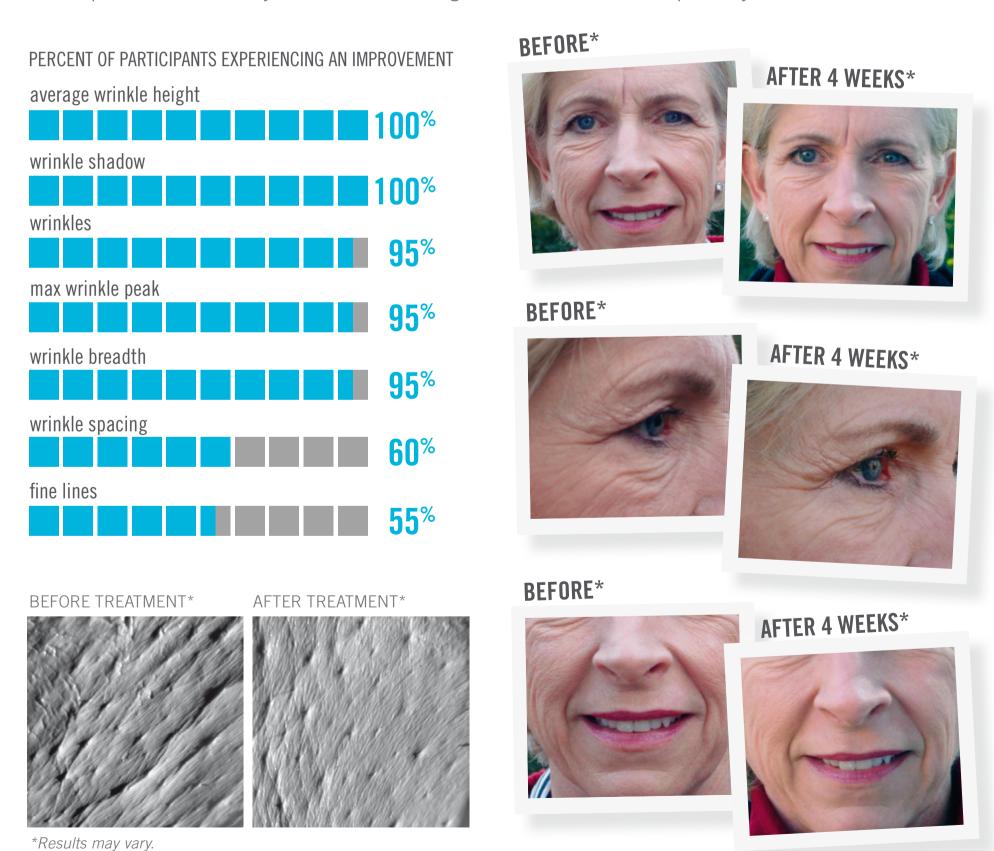

# DECIDE TODAY HOW YOU ARE GOING TO LOOK TOMORROW

**REDEFINE RESULTS** Participants in an eight-week independent clinical study achieved the following results:\*

## PROVEN VISIBLE WRINKLE REDUCTION

**ACUTE CARE** is clinically proven to reduce the appearance of wrinkles after ten applications\* when used with the **REDEFINE** Regimen. The visible improvement was noticeable for an additional eight weeks with continued use of the **REDEFINE** Regimen.\*