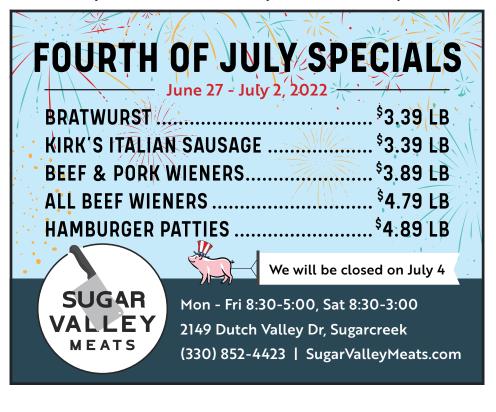

ask the Corps to increase street cleaning if possible and to power wash buildings that accumulate heavy dust.

Gordon also said County Engineer Joe Bachman told Irwin the county will not be paving Dover-Zoar Road atop the levee, so the village will move ahead with the process of detaching the road.

#### **Public Comments**

Council heard from Bolivar Police Sergeant Jeff Stearns that he is leaving Bolivar for a position with the Sugarcreek Police Department.

Stearns said Eric Minor will be his replacement for policing the village.

#### Legislation

Council passed an ordinance to accept minor changes to the fire contract with Bolivar and Lawrence Township, as well as an ordinance setting the maximum height for grass and weeds at 12 inches, at which point residents are required to mow.





LIMITED SPACE! \$55 per camper

**Basketball** 

# Day Camp JULY 25-27 9 A.M.-NOON OR 2-5 P.M.

Armor Sports summer basketball camp offers basketball skill development through fun game-based learning and character-building activities (based on Christian values) for boys and girls entering gades 1–6.



Armor Sports camp is located at the **Dover campus • 3950 SR 39 NW, Dover** 

Register today at newpointe.org/sports



# DAIRY

| Our Family • Asst. 6-8 oz.                  | \$1 88            |
|---------------------------------------------|-------------------|
| Shredded Cheeses                            |                   |
| Pillsbury Sweet or Crescent • Asst. 8 ct.   | 0/¢=              |
| Rolls                                       | <sup>2/\$</sup> 5 |
| Pillsbury Ready-To-Ba