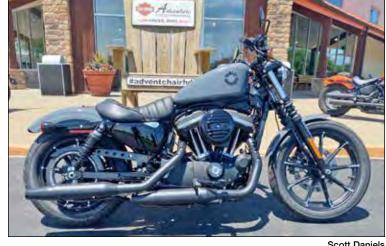

# Win a new bike with Hogs for Hospice fundraiser

By Scott Daniels

If you've been eyeing up a new motorcycle but despair of ever finding the spare cash, a new Harley Davidson bike could end up in your garage this summer for the price of a \$20 raffle ticket.

Community Hospice of Tuscarawas County is partnering with Adventure Harley- Davidson of Dover to offer Hogs for Hospice, in which a gunship gray 2022 Harley Davidson Iron 883 will be raffled off to raise money for the end-of-life care provider. Tickets are available now.

Community Hospice is hoping to reach their goal of selling 2,500 raffle tickets before sales of the tickets end Aug. 12, raising \$50,000 for patient care. "As a

Scott Dani

A gunship gray 2022 Harley Davidson Iron 883 will be raffled off to raise money for Community Hospice of Tuscarawas County. Tickets are available now.

"We like to be supportive and engaged in our community," said Gray. "We support many local charities and nonprofit organizations and this is an excellent way to support Community Hospice."

The dealership has donated the bike for the raffle fundraiser, and eager bikers can see the prize winning bike by visiting the dealership on Rt. 39 between Dover and New Philadelphia. The Iron 883 carries a fuel injected engine and 59.6 inch wheelbase.