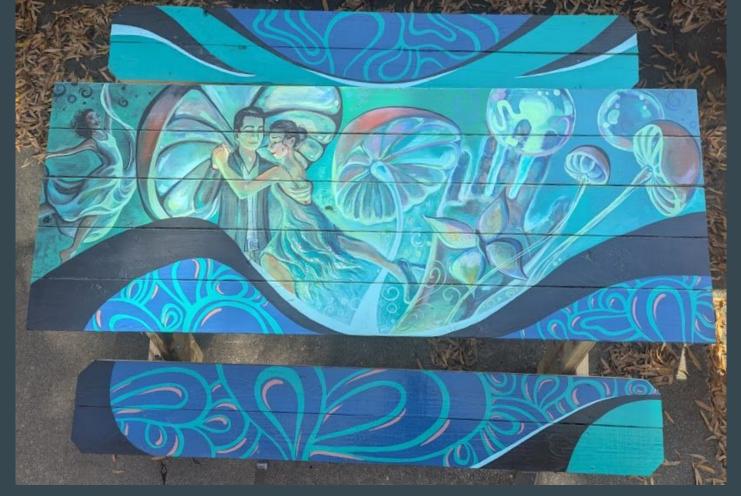

## Public Art Portfolio

Ingrid Swanson

"Song of the Garden." Atrium Health Carolinas Medical Center, Charlotte NC. Exterior Mural. May 2024. 14' x 10'

"In the Moment," Picnic Table commissioned by the NoDa Neighborhood and Business organization, Charlotte, NC. November 2024. 8'