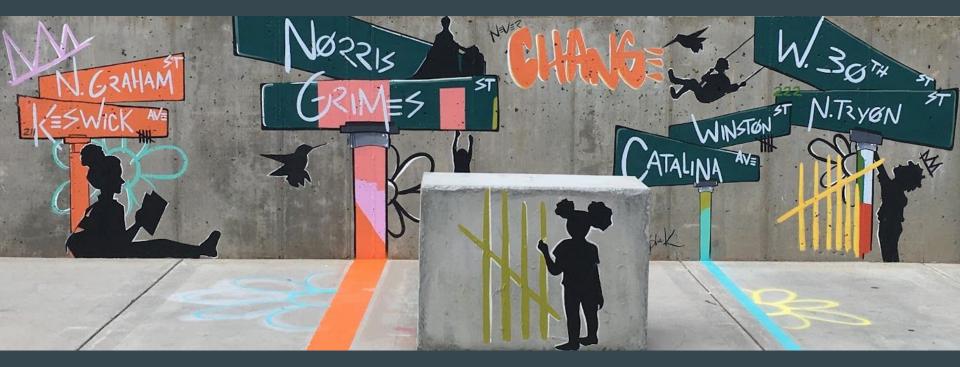

## Public Art Portfolio

Ingrid Swanson

"Song of the Garden." Atrium Health Carolinas Medical Center, Charlotte NC. Exterior Mural. May 2024. 14' x 10'

"In the Moment," Picnic Table commissioned by the NoDa Neighborhood and Business organization, Charlotte, NC. November 2024. 8'