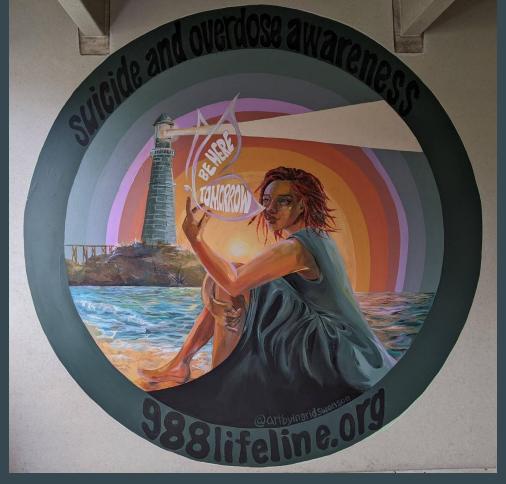

"Inherent Dignity," ASC Vinyl Banner for Gun Violence Prevention, Charlotte, NC. June 2024. 8' x 4'

"There's Always a Light," Novant Health New Hanover Regional Medical Center, Wilmington, Exterior Mural. December 2022. 9' Diameter