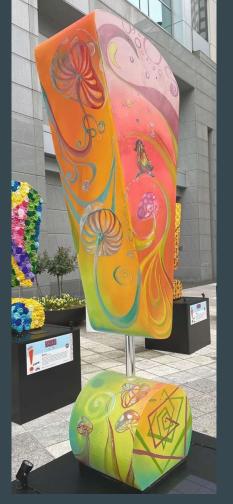

## "Wonder!" !con Installation for Charlotte Shout. February 2023. 62" x 18.6" x 12"

"What Sparks Joy?" Camp Greene traffic Signal Wrap at Ashley Rd & Allegheny Rd, Charlotte. April 2023. 52" x 34" x 26"