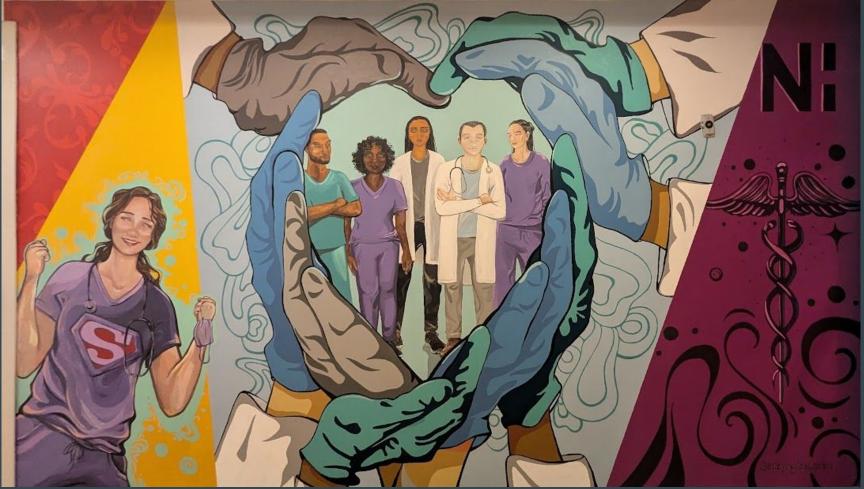

"Radiance," commissioned by the NoDa Neighborhood and Business organization, NoDa, Charlotte, NC. October 2024. 65.5' x 6'

"Worth," Novant Health Rowan Medical Center, Salisbury, NC. Exterior Mural. December 2021. 26' x 12.5'