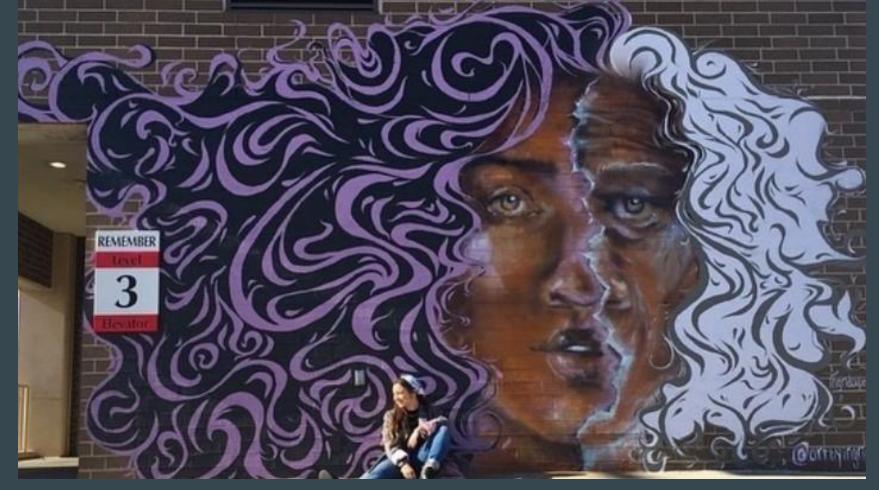

## Public Art Portfolio

Ingrid Swanson

"Song of the Garden." Atrium Health Carolinas Medical Center, Charlotte NC. Exterior Mural. May 2024. 14' x 10'

"In the Moment," Picnic Table commissioned by the NoDa Neighborhood and Business organization, Charlotte, NC. November 2024. 8'