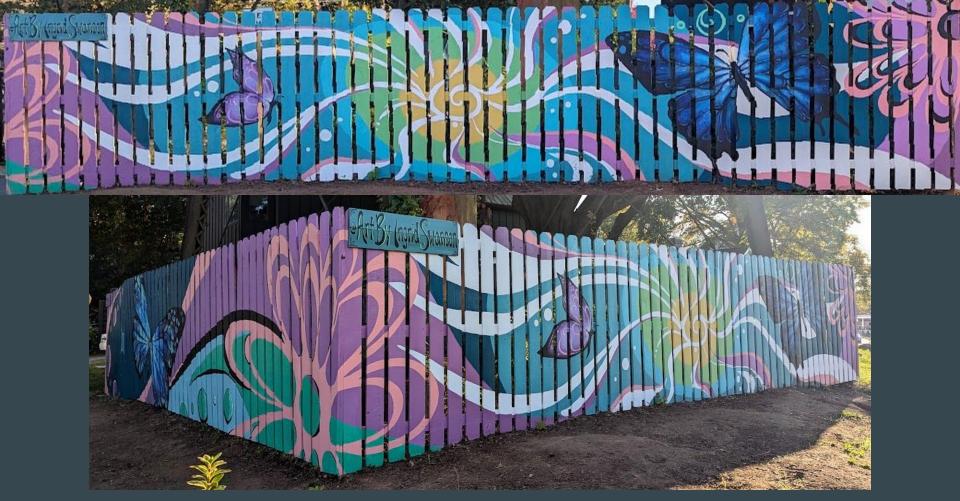

"Radiance," commissioned by the NoDa Neighborhood and Business organization, NoDa, Charlotte, NC. October 2024. 65.5' x 6'

"Worth," Novant Health Rowan Medical Center, Salisbury, NC. Exterior Mural. December 2021. 26' x 12.5'