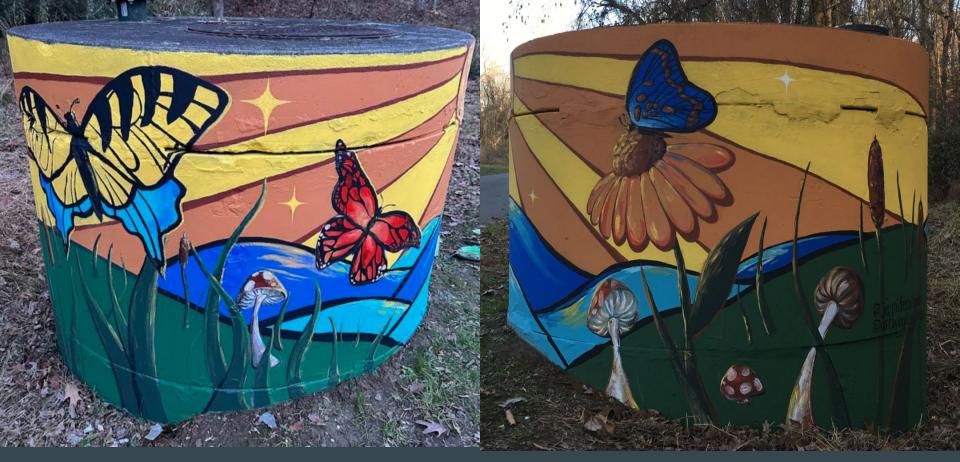

## Collaborative Public Art

"Strength in Connection," Novant Health Huntersville Medical Center, Huntersville, NC. Collaborative with Nony. July 2024. 14'8" x 8'10"

"Inner Child," Little Sugar Creek Greenway, President James K. Polk Historic site, Pineville, NC. Collaborative with Jennifer House. December 2023. 15' x 4'