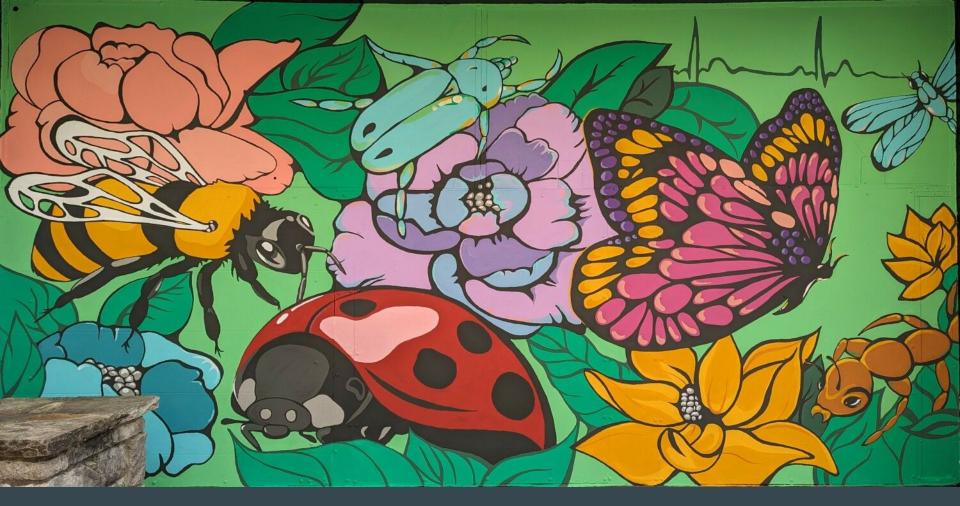

## Public Art Portfolio

Ingrid Swanson

"Song of the Garden." Atrium Health Carolinas Medical Center, Charlotte NC. Exterior Mural. May 2024. 14' x 10'

"In the Moment," Picnic Table commissioned by the NoDa Neighborhood and Business organization, Charlotte, NC. November 2024. 8'