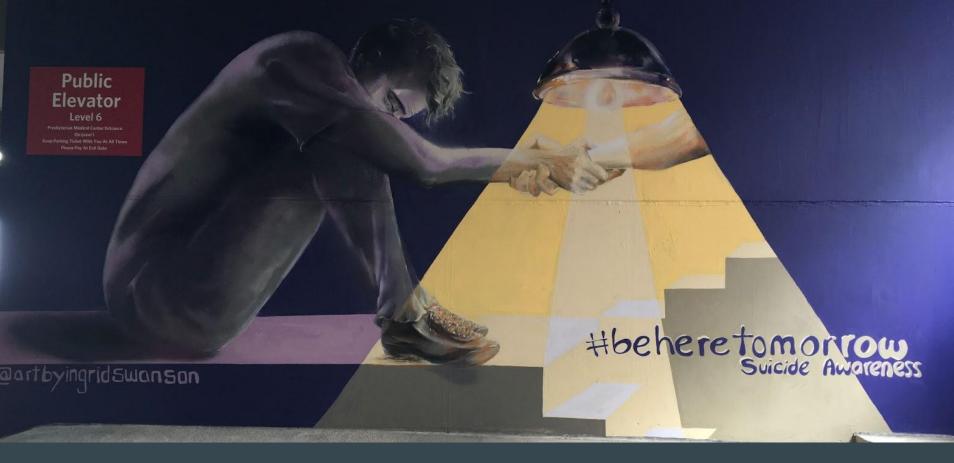

"Out of the Shadows," Novant Health Presbyterian Medical Center, Charlotte, Exterior Mural. March 2022. 17' x 7.'

"Seen," Vinyl Sign at the Hurt Hub at Davidson College, Davidson, NC. November 2023. 5' x 6'