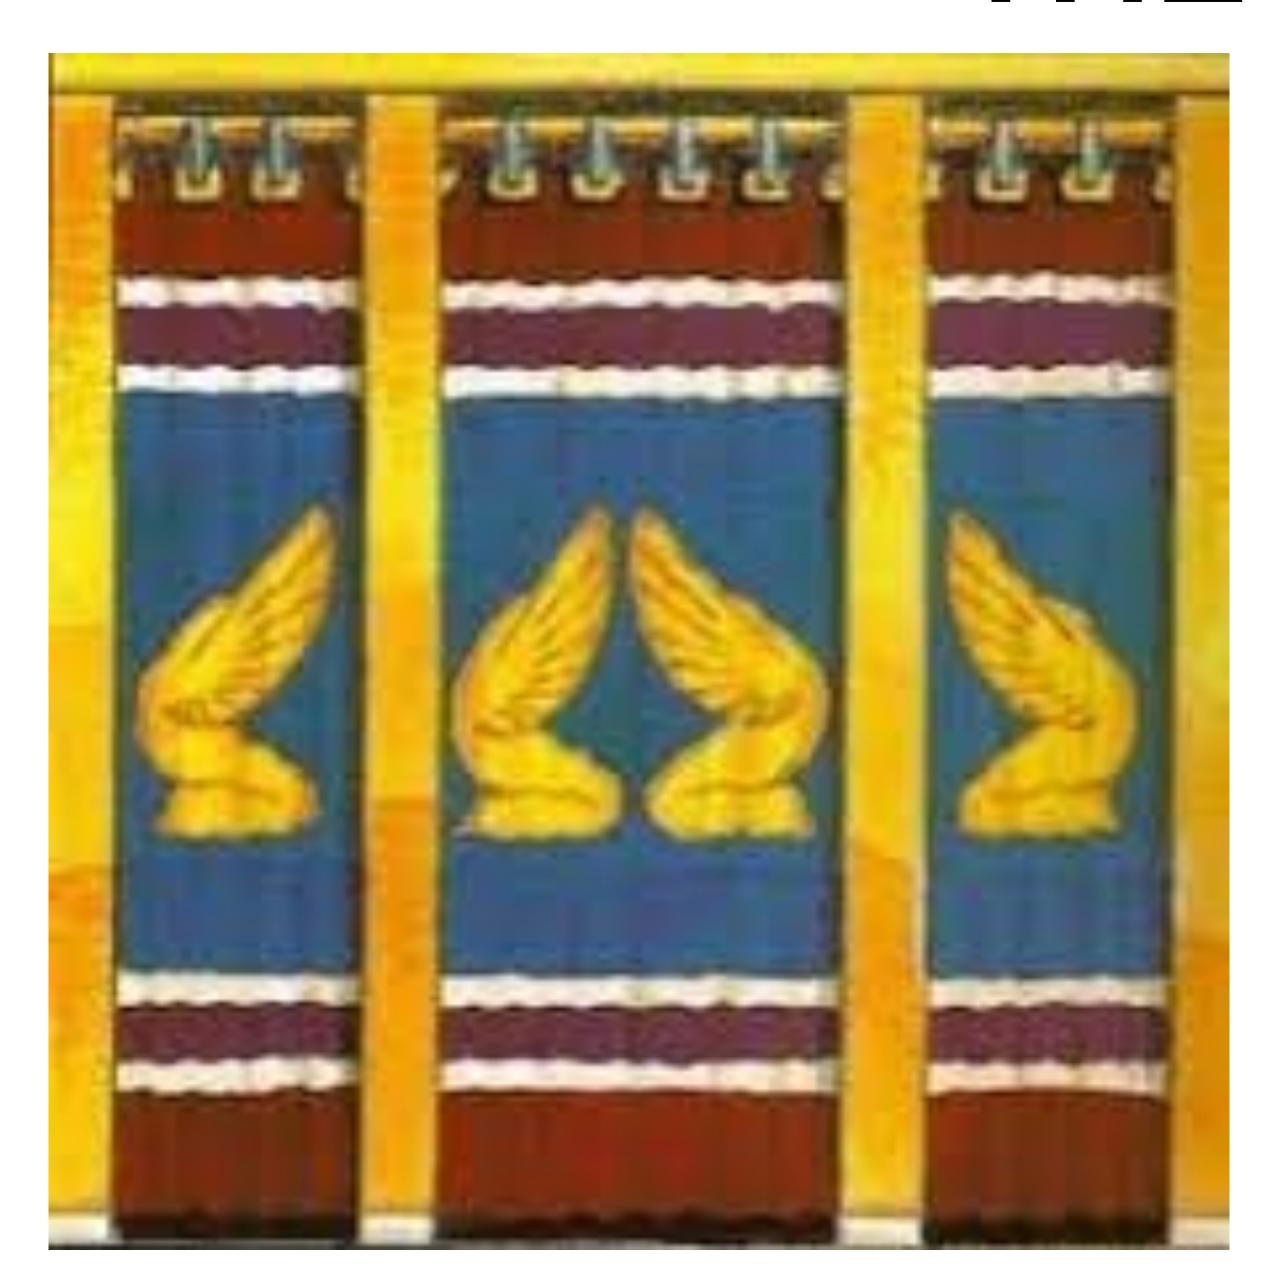

## THE VEIL

Four Pillars sitting a Silver Base

No Cap

Same Four Color with the addition of GOLD Angels

Only Aaron Once Yearly Was Allowed To Enter!

The THIRD level of Separation