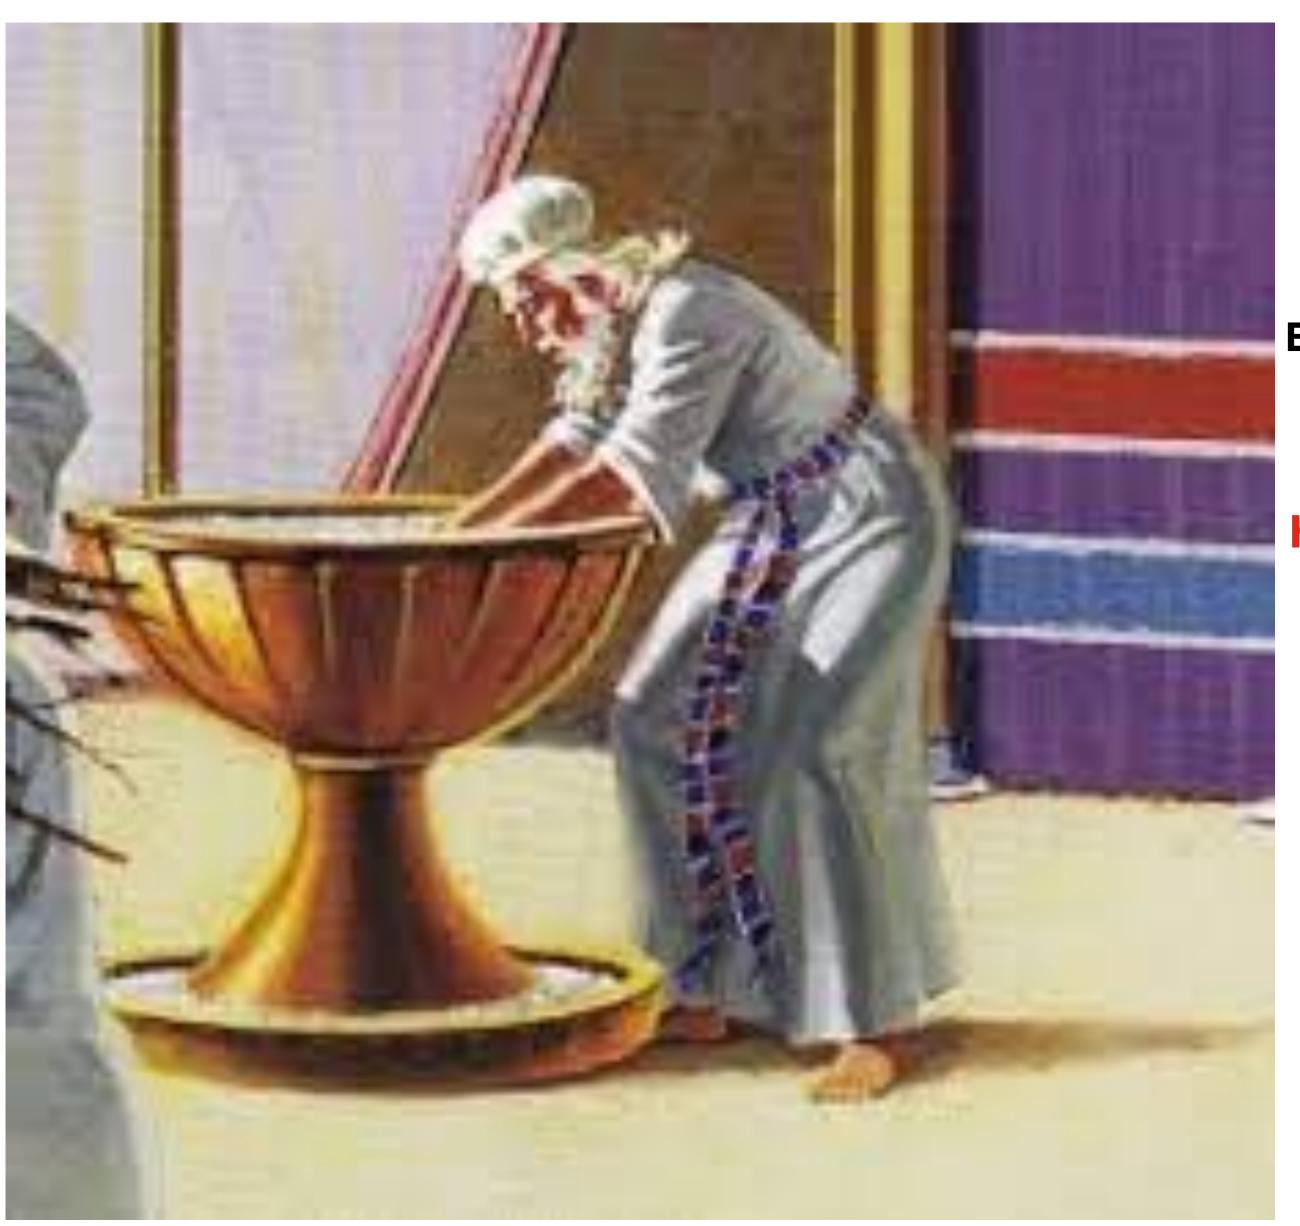

#### Brazen Laver

The Second Piece of Furniture

#### Represents the Word Of God!

Ephesians 5:25 Husbands, love your wives,
even as Christ also loved the church,
and gave himself for it;
Ephesians 5:26 That he might sanctify and cleanse it with the
washing of water by the word,

Here is were the separation from the people begins!

No One But The Priests Could Wash In The Laver!

Made from the Brass Mirror of the Women!