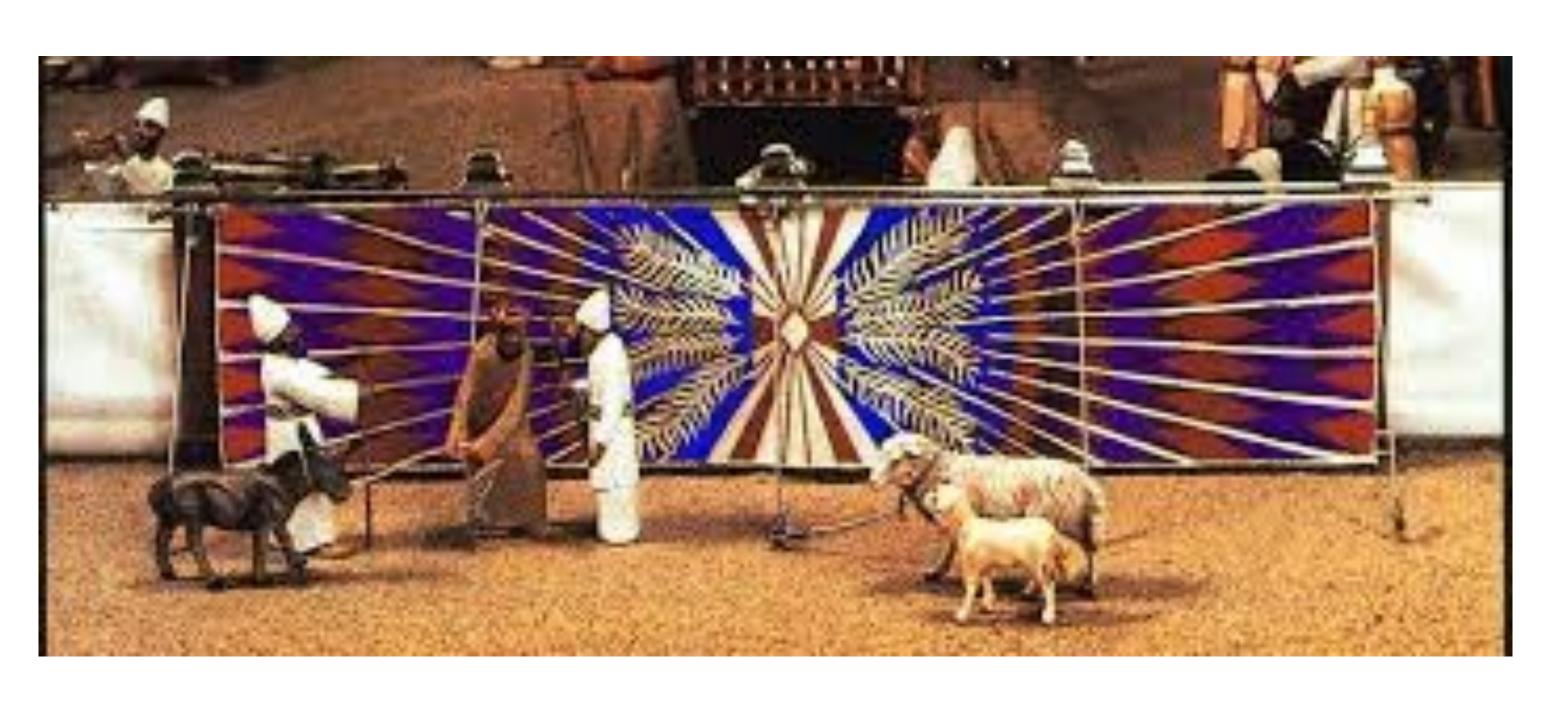

#### Gate and Court

Psa 100:4 Enter into his gates

### The Gate

The WAY!

St. John 14:6

The Only Way In & Out!

## The Gate

The WAY!

St. John 14:6

Located on the Eastside

Exodus 27: 9-15

The Gate is 30 Feet Long

#### The Gate

The WAY!

St. John 14:6

**Blue = Heavenly Origin** 

Purple = Kingship

Red = Sacrifice

White = Righteousness

Blue = EAGLE = St. John

**Purple = Lion = Matthew** 

Red = OX = Mark

White = Man = Luke