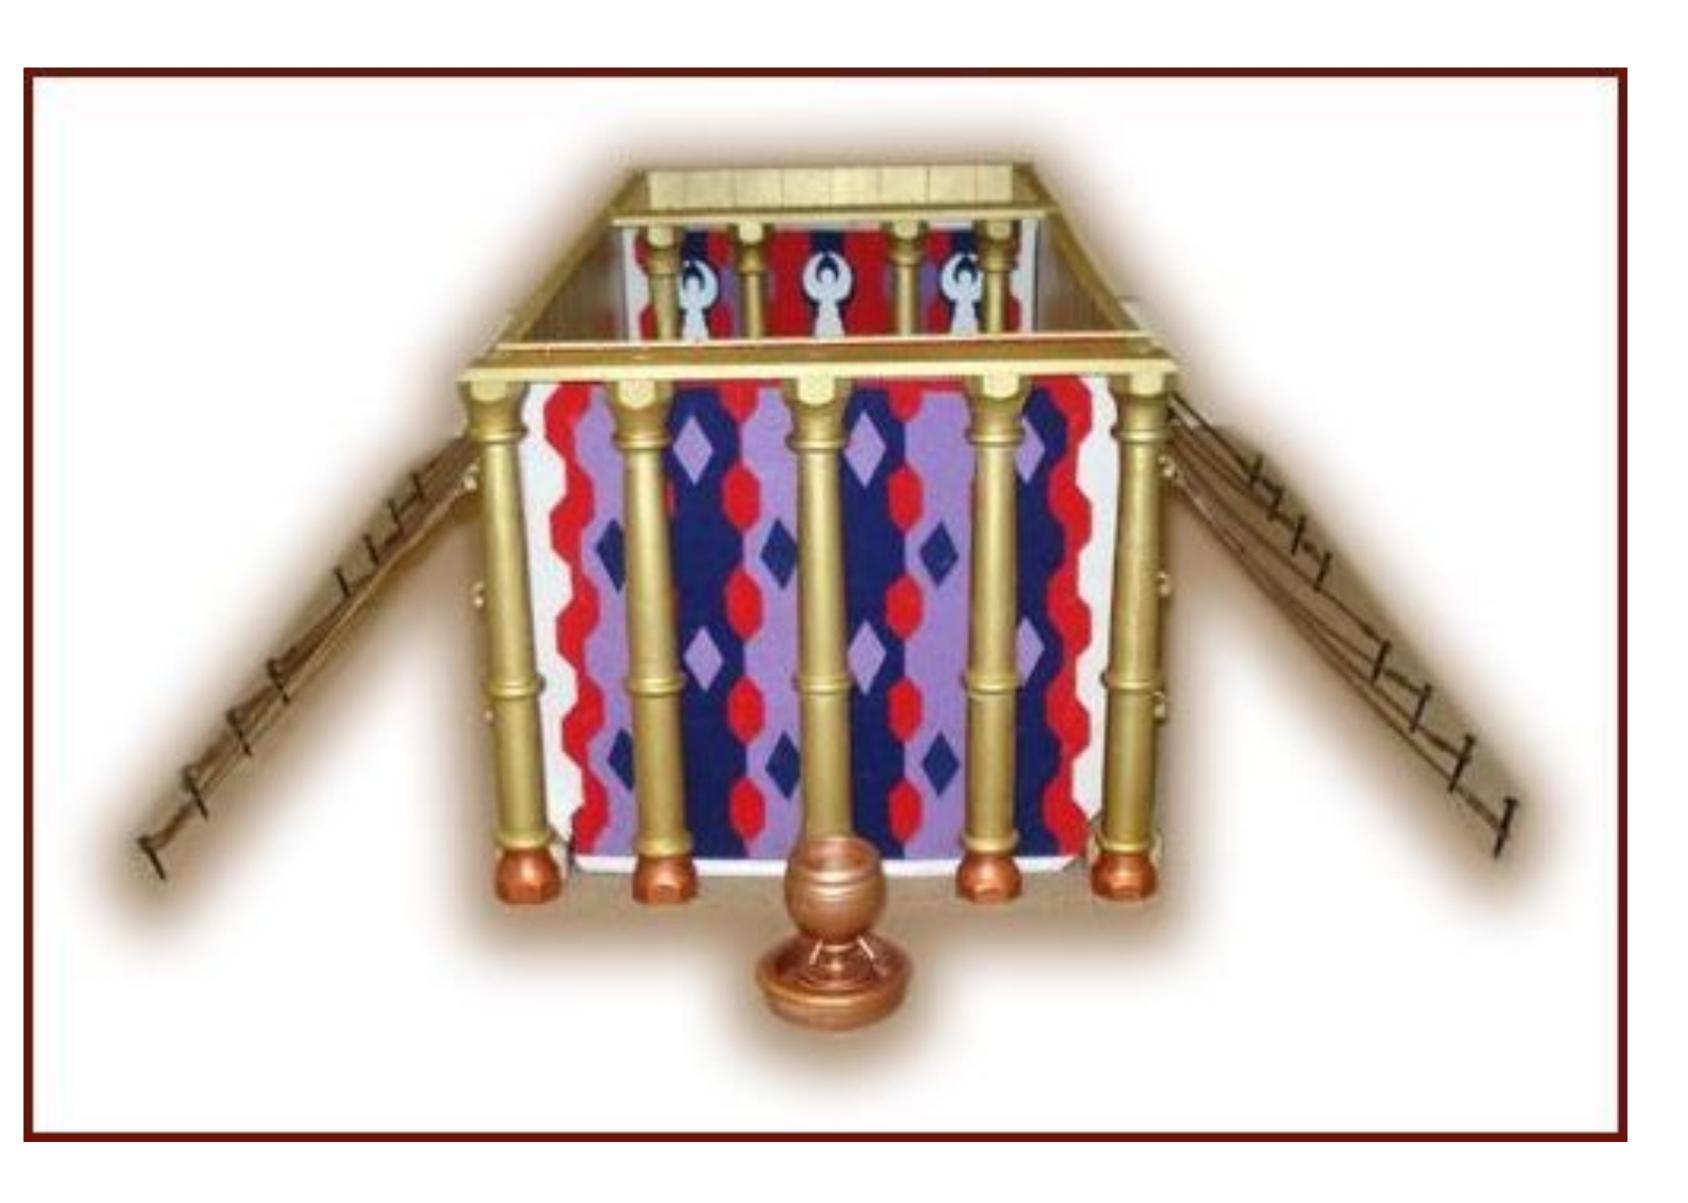

#### The Truth

The 5 Pillars
Made of Shittim Woood

**Covered in Gold sitting in a Brass Base** 

**The Door Hanging** 

Blue Purple Red White

Not All Priests Were Allow Through the Door

**Second Level of Separation** 

#### Pillar Sizes and Differences