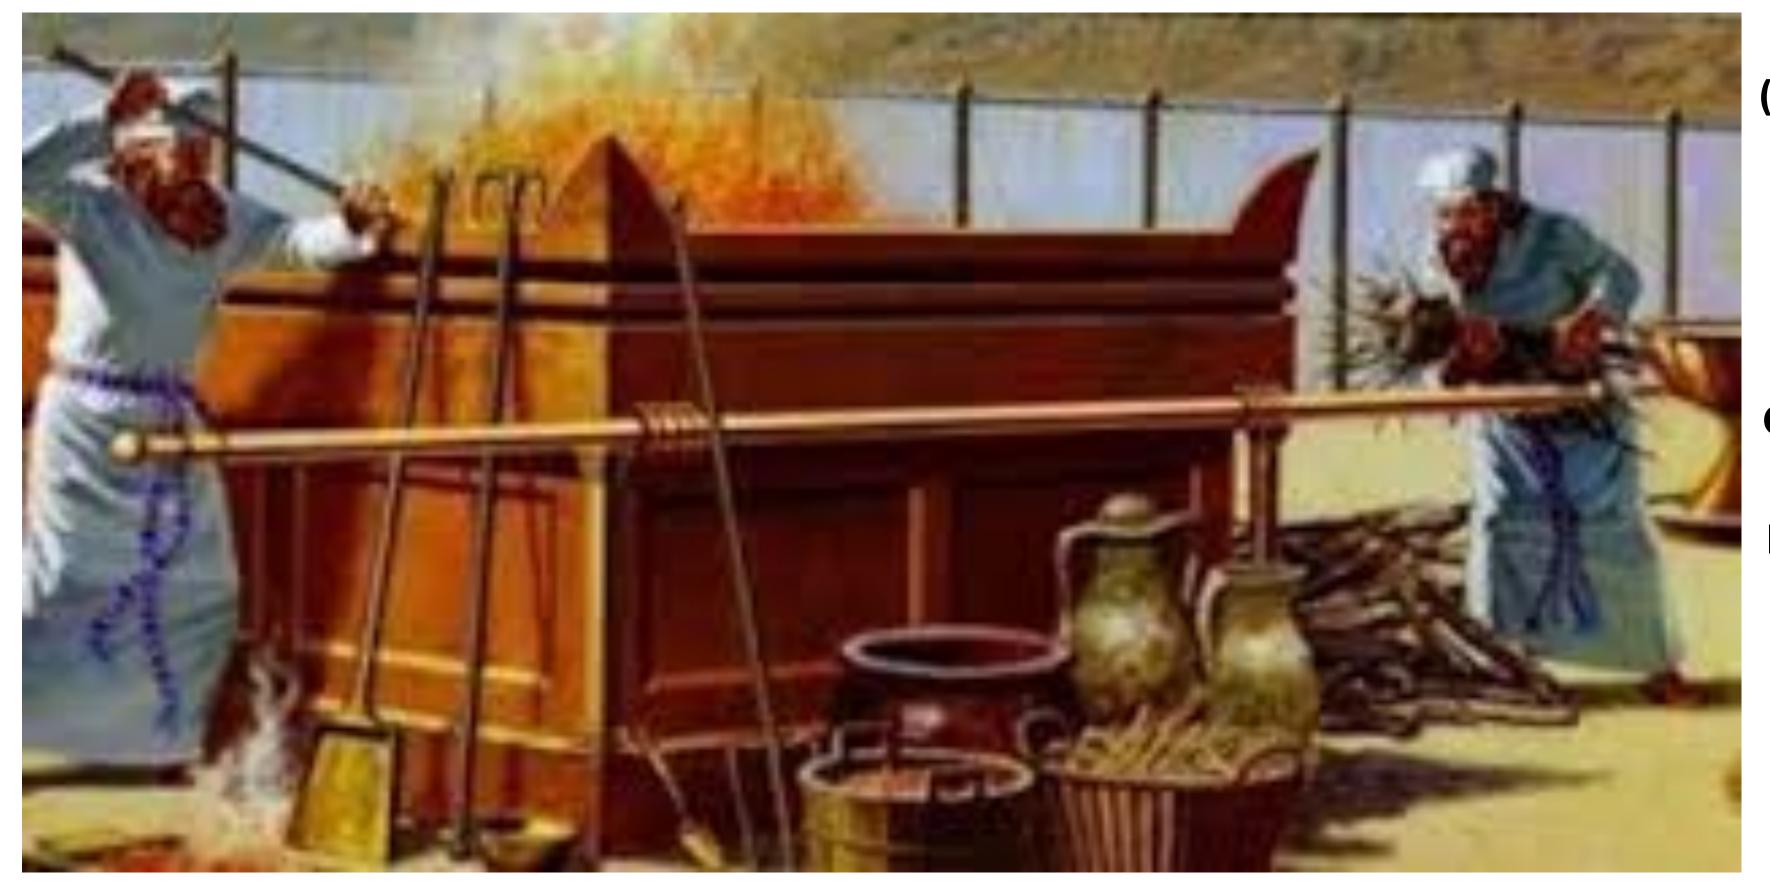

#### Brazen Altar

#### Represents The Cross

Altar of Burnt Offering (mizbeach ha'olah; Exodus 30:28)

Fire Was Never To Go Out
(Smoke and Blood Seen Always)

**Daily Morning Sacrifice** 

**Five Different Sacrifice Offered** 

**Only Priests Could Offer Sacrifice** 

It was the First Piece of Furniture

**Made of Shittim Wood** 

**Covered with Brass** 

Four Horns one on each corner

Measuring 7.5 feet on all four sides and 4.5 feet deep