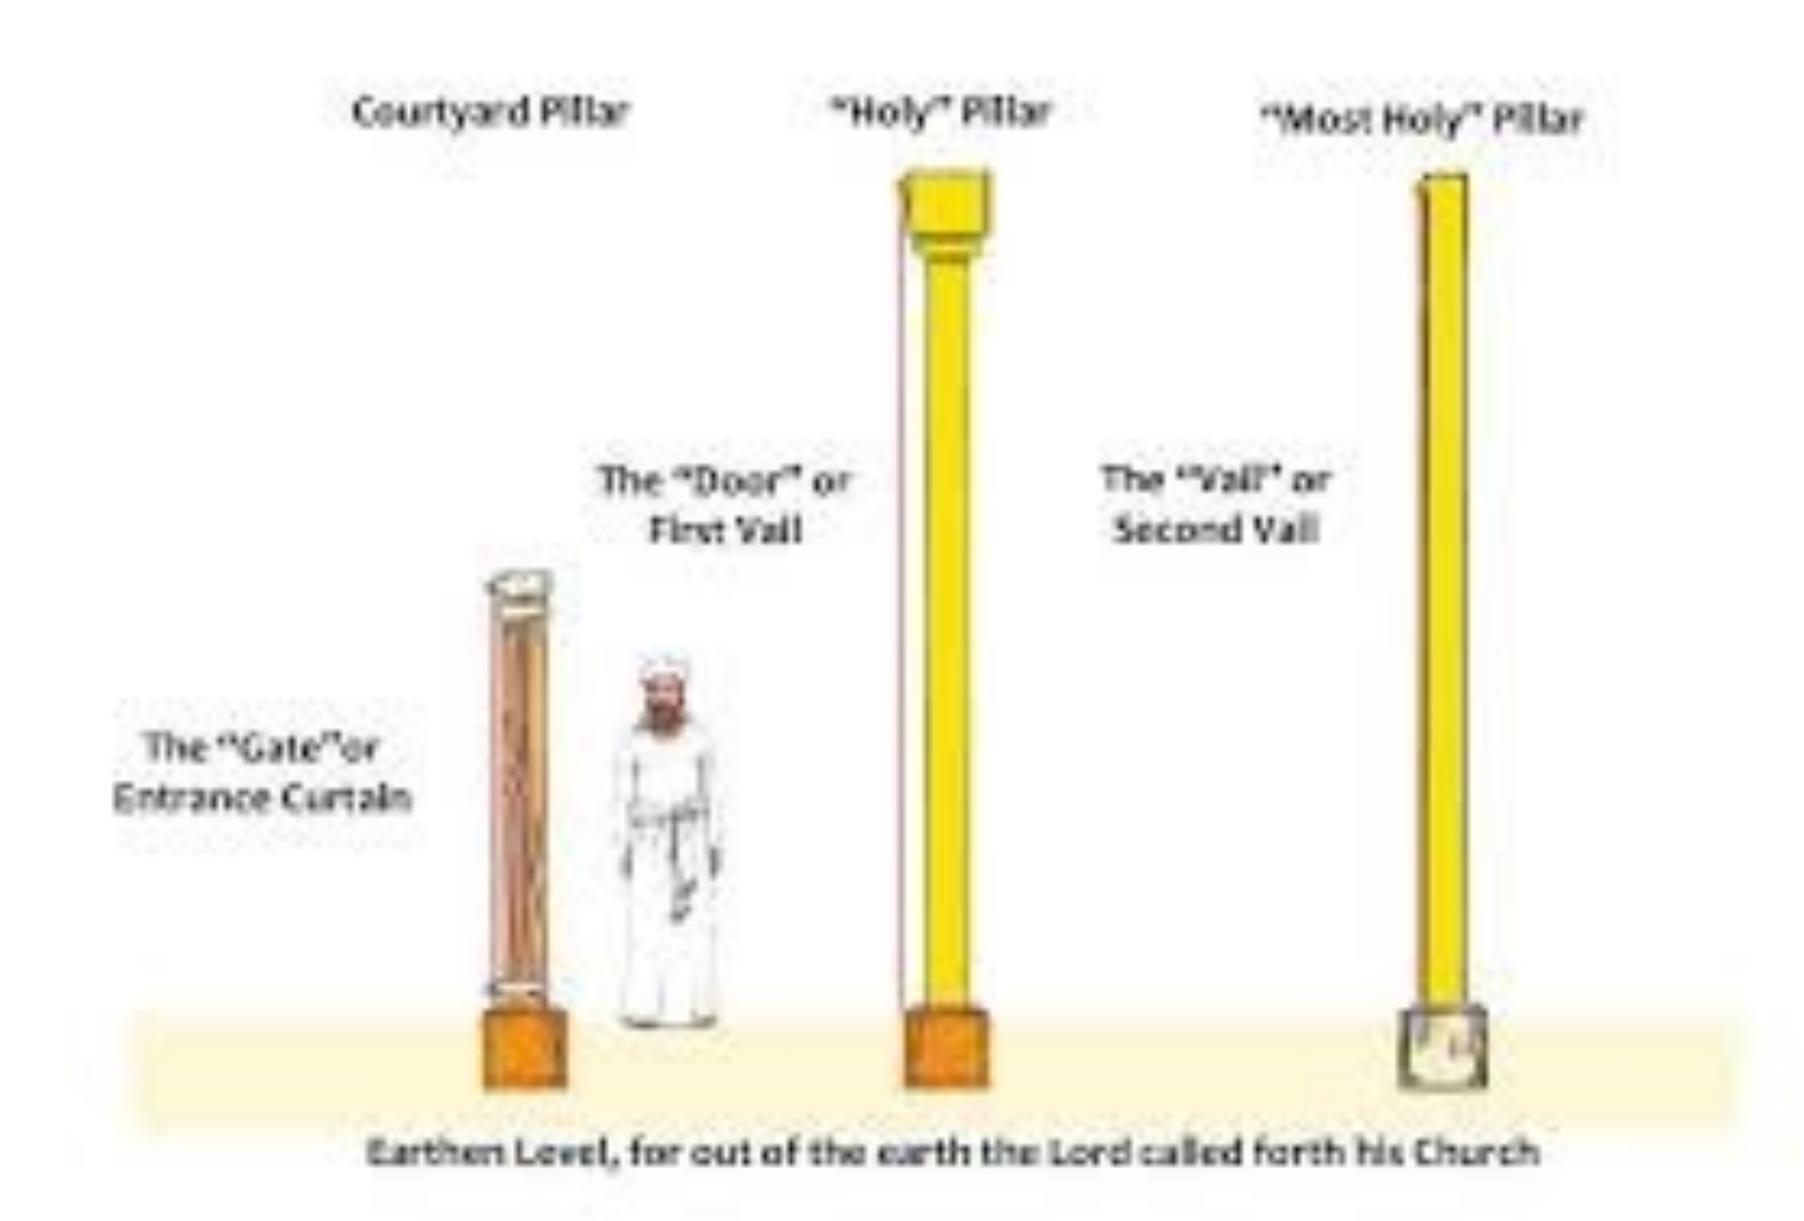

#### The Truth

The 5 Pillars
Made of Shittim Woood

**Covered in Gold sitting in a Brass Base** 

**The Door Hanging** 

Blue Purple Red White

Not All Priests Were Allow Through the Door

**Second Level of Separation** 

#### Pillar Sizes and Differences

## THE VEIL

Four Pillars sitting a Silver Base

No Cap

Same Four Color with the addition of GOLD Angels

Only Aaron Once Yearly Was Allowed To Enter!

The THIRD level of Separation