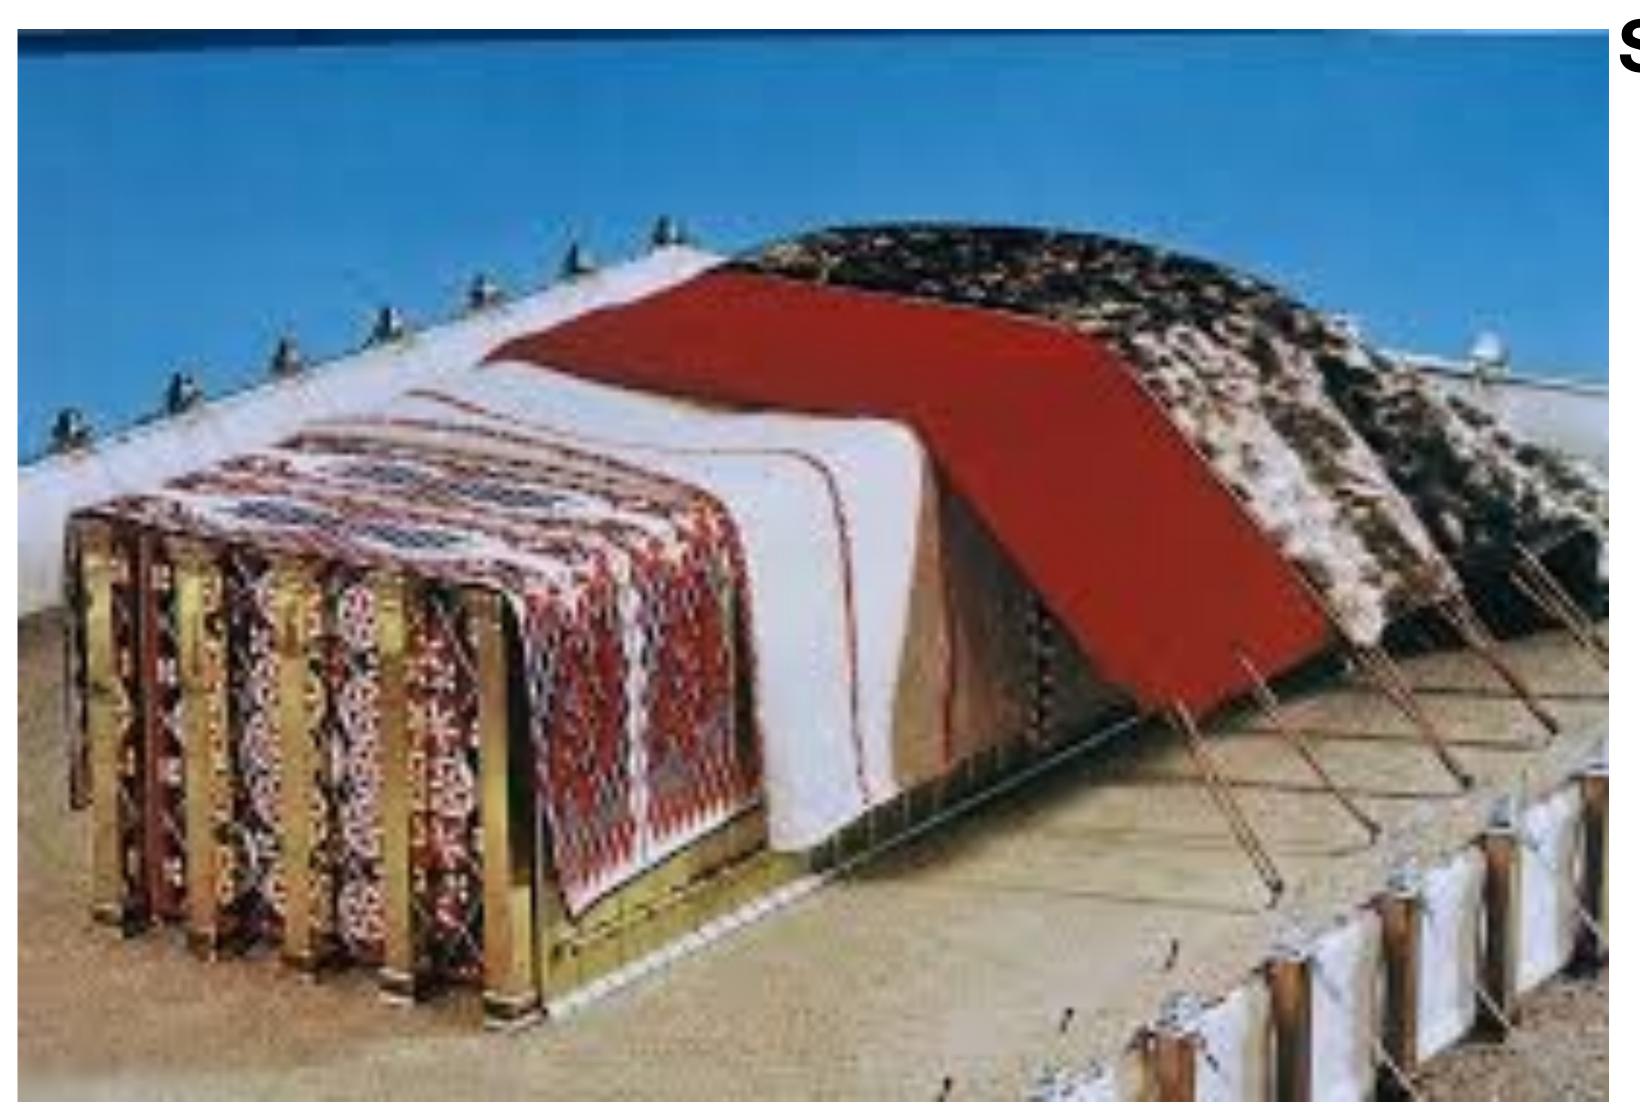

# The Tent of Meeting

#### Seen from the Outside!

Fine Line with all Four Colors

Blue

**Purple** 

Red

White

**Goats Hair** 

Rams Skin Dyed Red

**Badger Skin** 

#### Seen from the Inside!

**ONLY THE FINE LINEN AND COLORS** 

The Holy Place