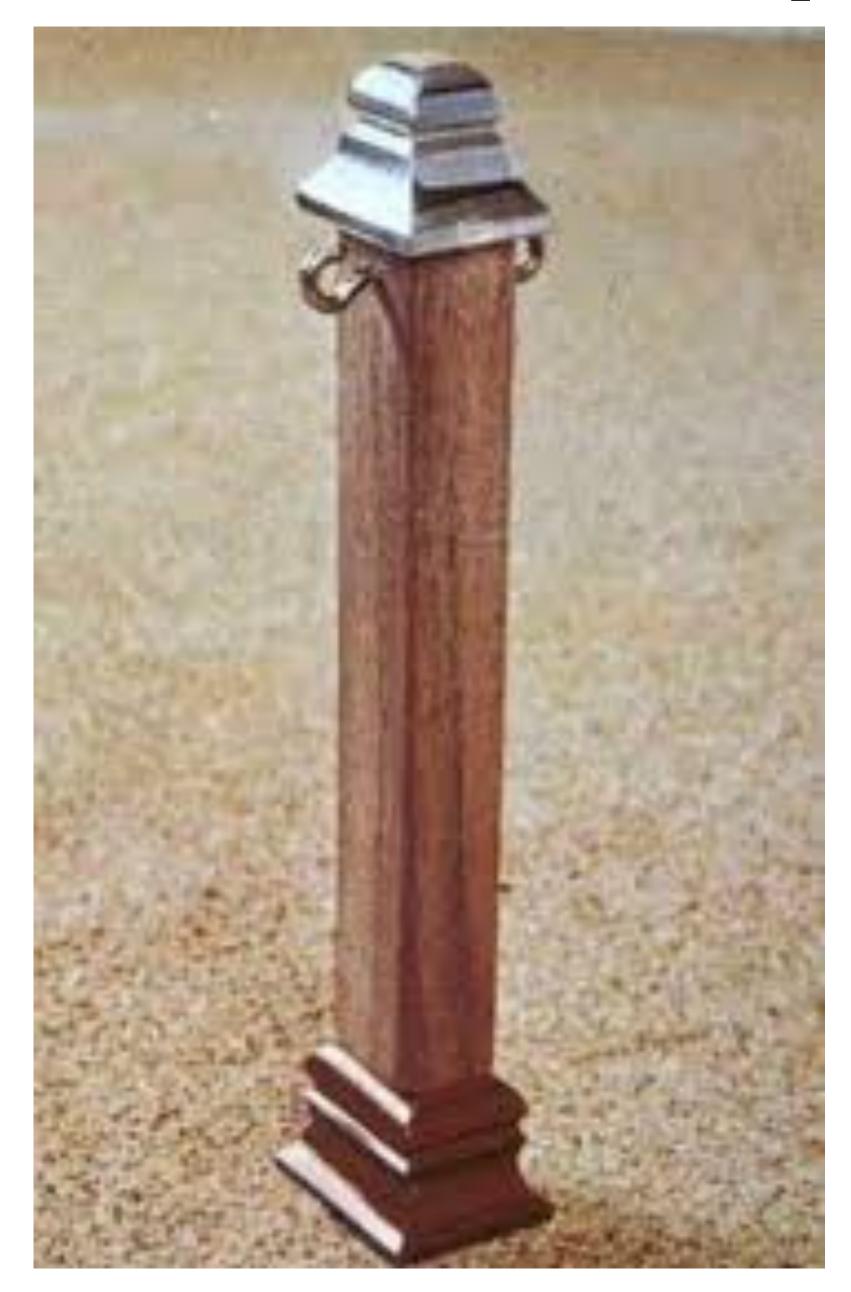

#### The Pillars

**60 Pillars in the Outer Court** 

**Silver Rods Connnected the Pillars** 

**Pillar Made of Shittim Wood** 

Silver Cap on each Pillar

Exodus 27:9-19

**Bass Base for Each Pillar** 

**Covered with Fine Linen** 

Gold = Deity
Silver = Redemption
Brass = Judgement

#### Pillar Sizes and Differences