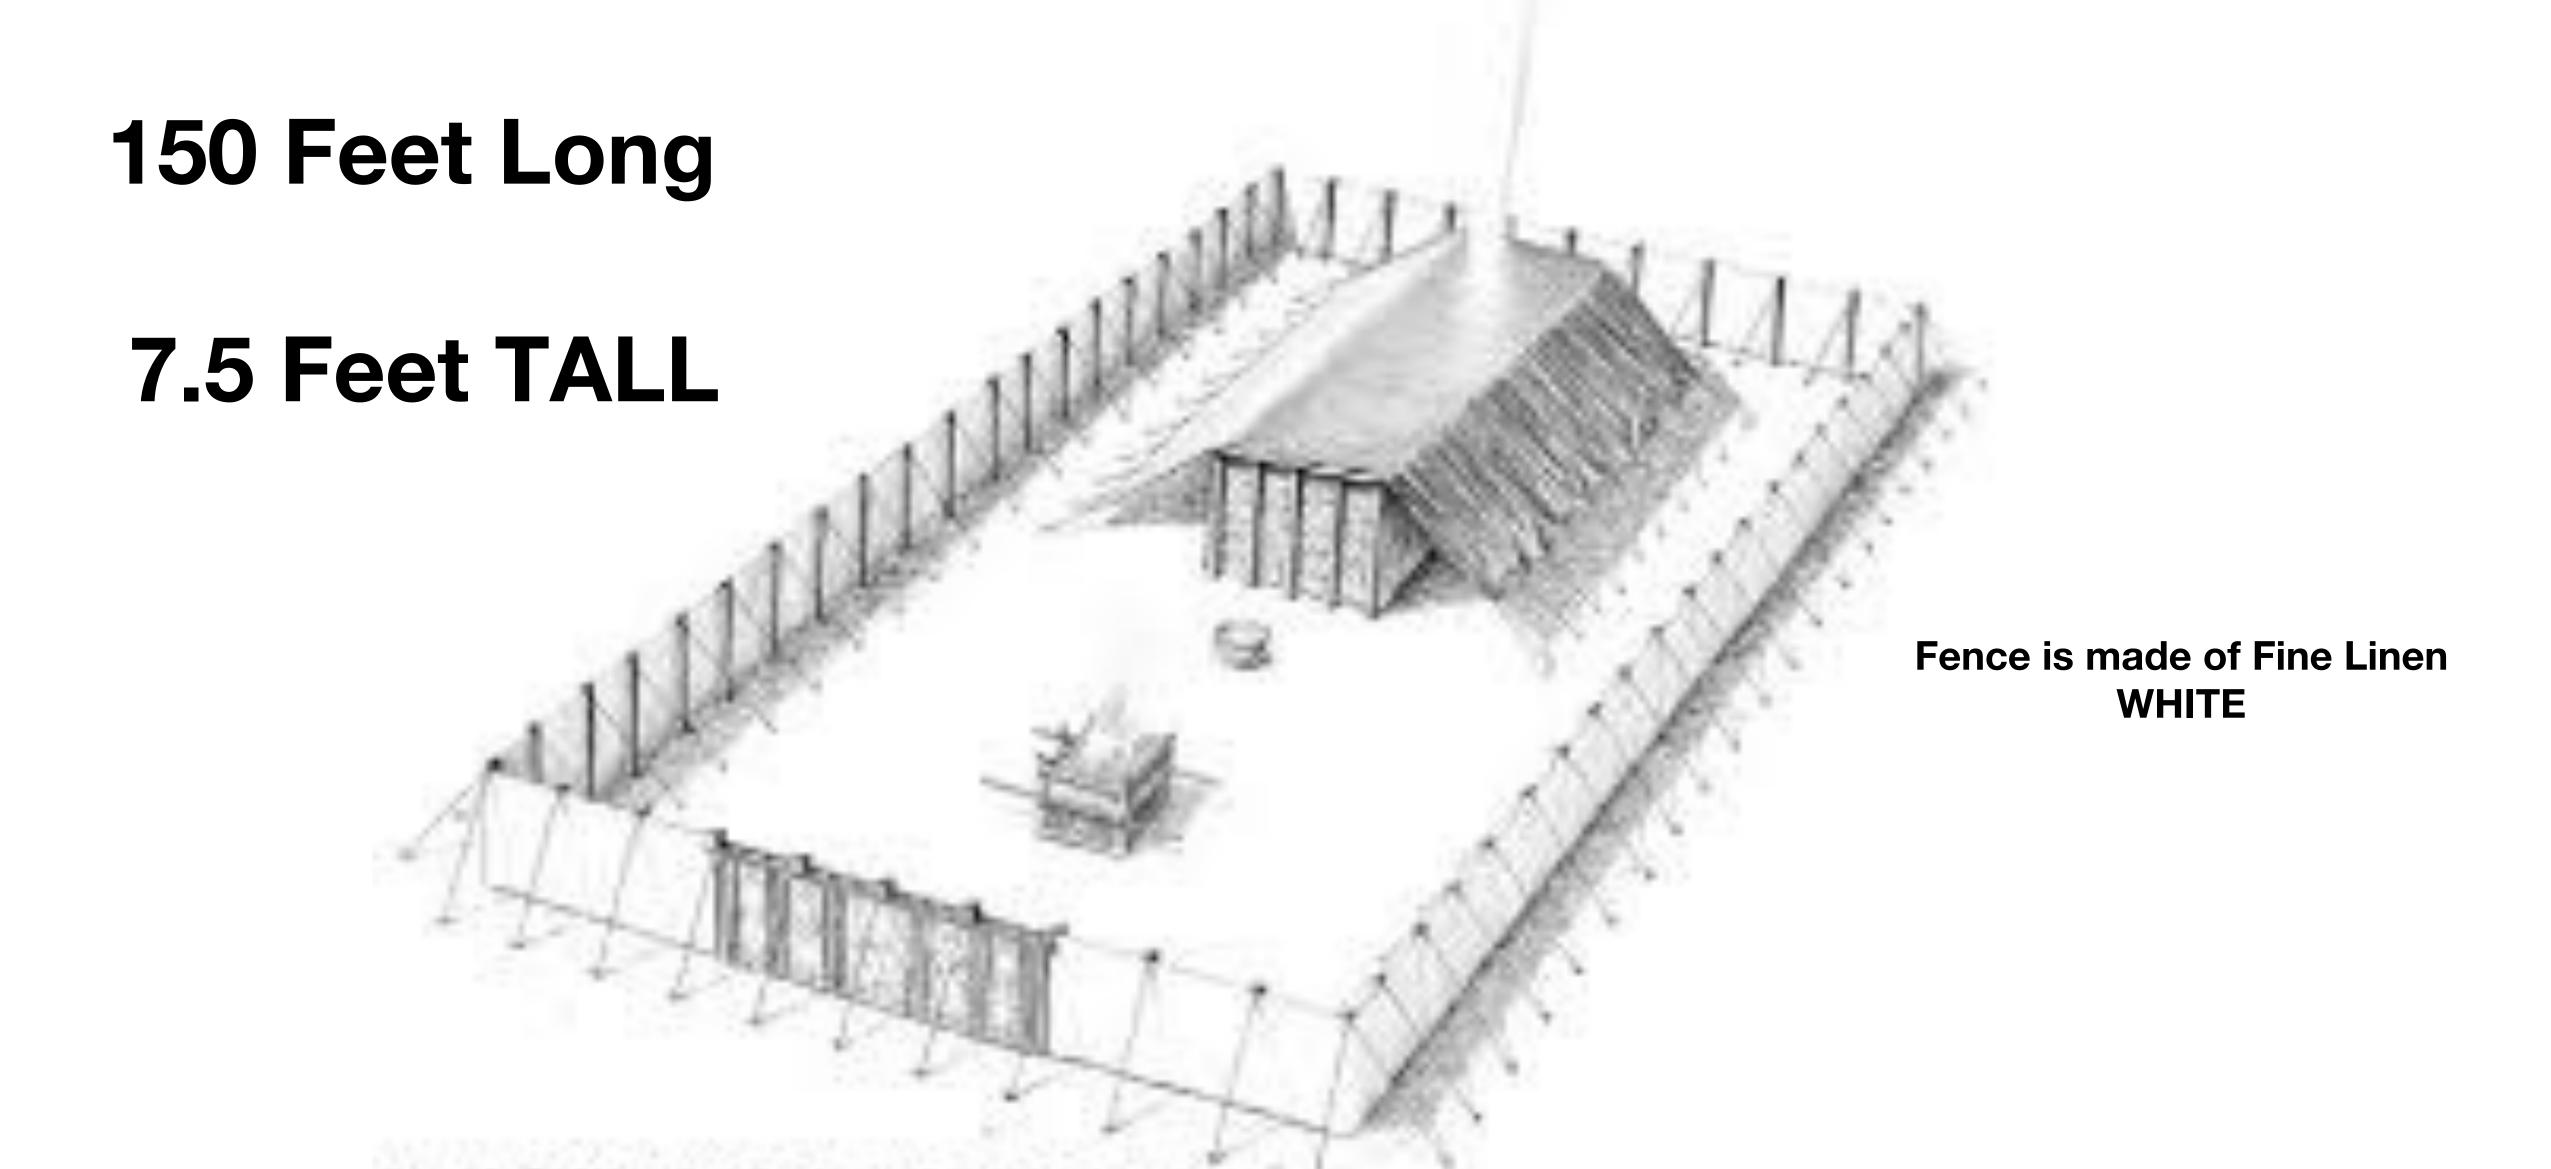

# The Fence

#### The Pillars

**60 Pillars in the Outer Court** 

**Silver Rods Connnected the Pillars** 

**Pillar Made of Shittim Wood** 

Silver Cap on each Pillar

Exodus 27:9-19

**Bass Base for Each Pillar** 

**Covered with Fine Linen** 

Gold = Deity
Silver = Redemption
Brass = Judgement

### The Outer Court

The first level of light!

Sun

Moon

**Stars** 

**Can See Sinai** 

Can't See the Camp = World

**Encounter the Priests** 

**Encounter the Furniture** 

Can See the Next Level Entry