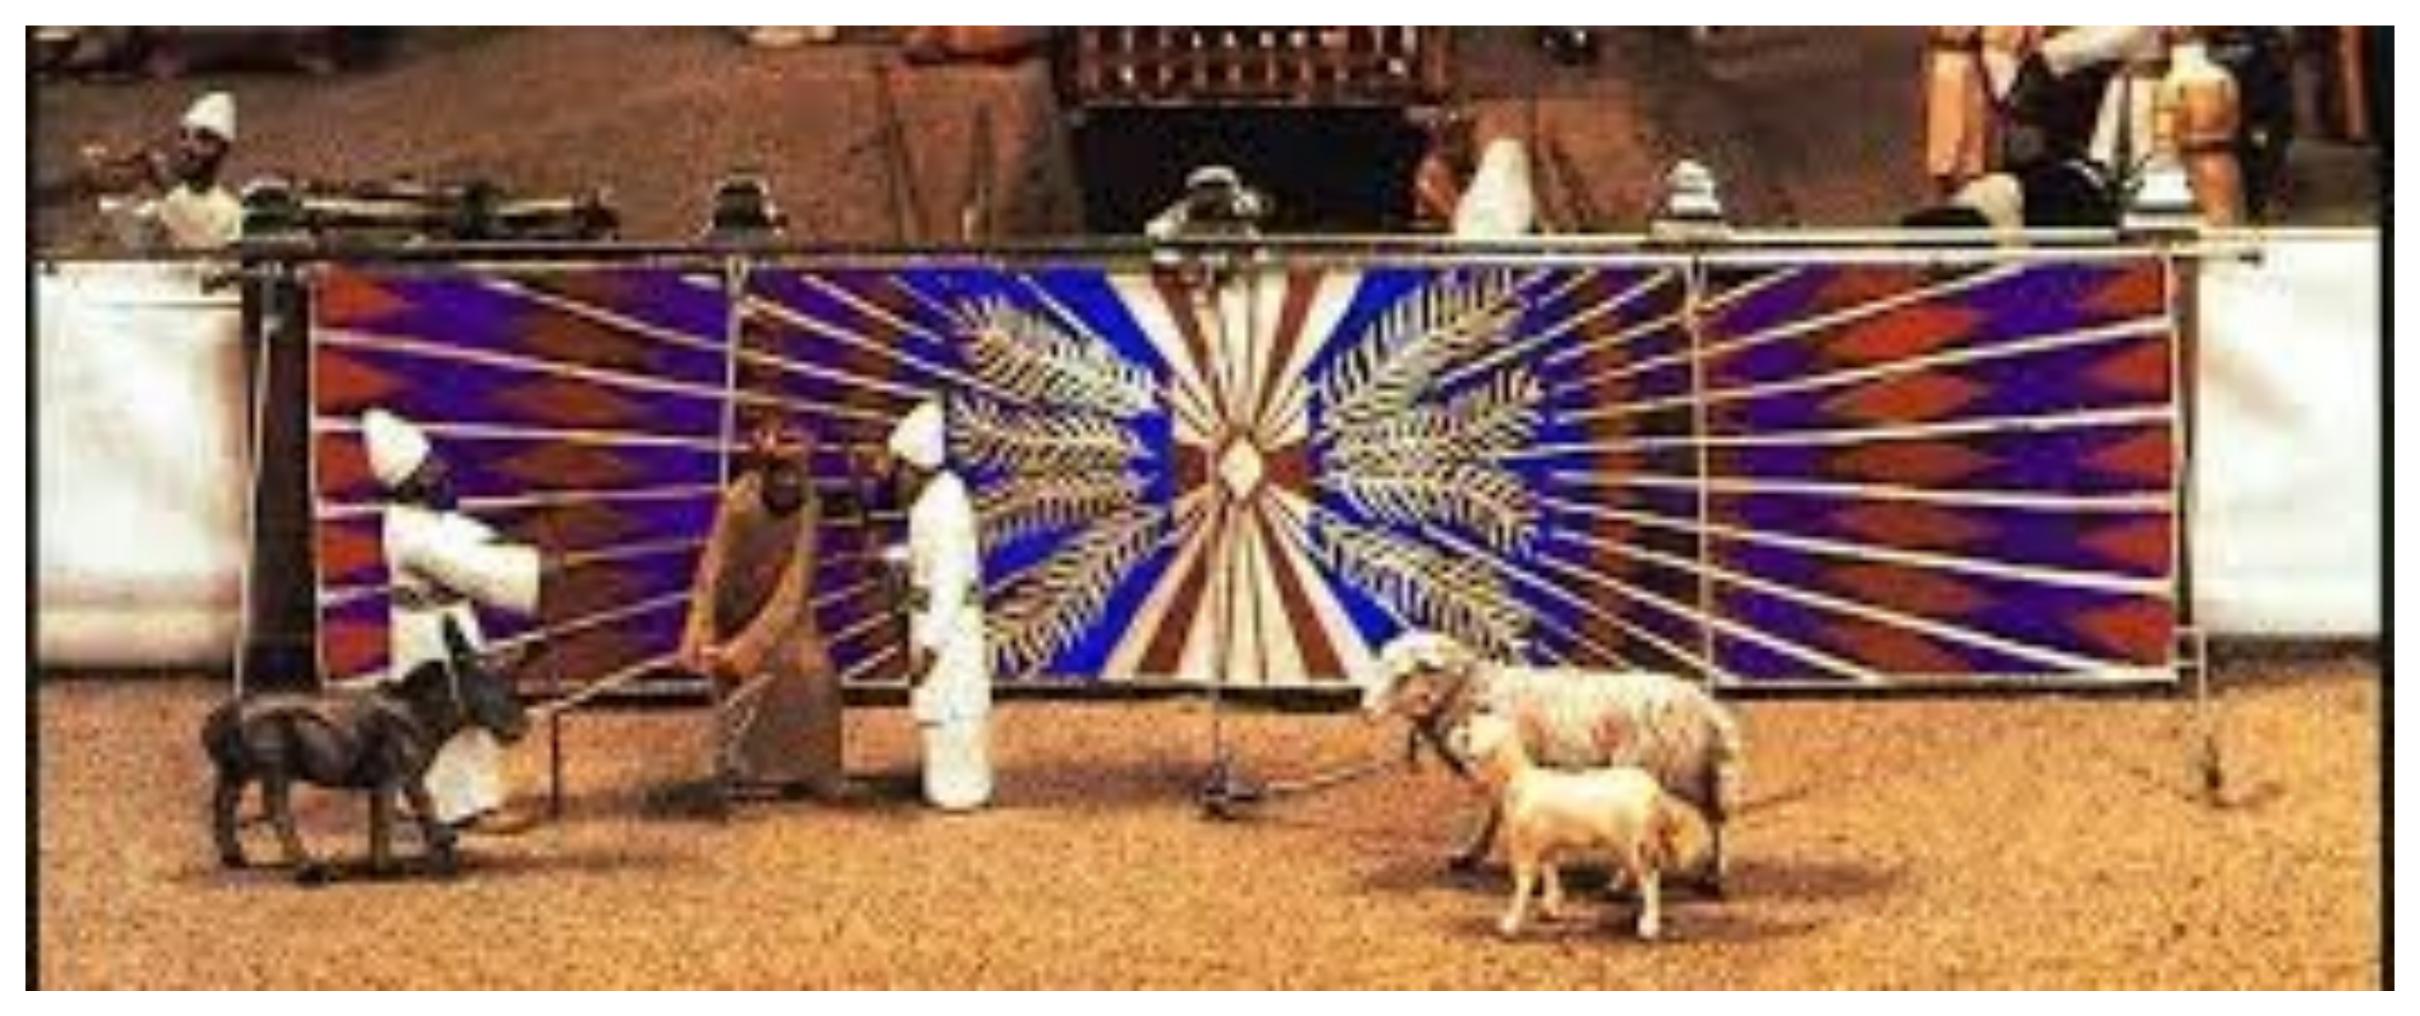

#### Gate and Court

Psa 100:4 Enter into his gates

### The Gate

The WAY!

St. John 14:6

The Only Way In & Out!

## The Gate

The WAY!

St. John 14:6

Located on the Eastside

Exodus 27: 9-15

The Gate is 30 Feet Long

#### The Gate

The WAY!

St. John 14:6

**Blue = Heavenly Origin** 

Purple = Kingship

Red = Sacrifice

White = Righteousness

Blue = EAGLE = St. John

**Purple = Lion = Matthew** 

Red = OX = Mark

White = Man = Luke