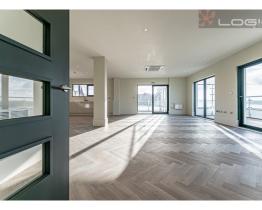

- Three Bedroom Penthouse
- Two roof terraces with views of The Strand & Liver Building
  - 1323 sq ft
  - Recently fully renovated throughout
    - Parking space included
    - Situated in Liverpool City Centre

A rare opportunity to purchase a three bed penthouse in one of the most prestigious locations. The city benefiting them, unrivalled views of the city, river & exceptional roof terraces - Two to each penthouse! The accommodation has been recently refurbished to a high standard to increase herringbone style floors & patio doors from the living space & bedrooms to the terraces. The kitchens are tiled with German appliances & quartz worktops. The living space has the benefit of all air conditioning with 3 bedrooms, 2 bathrooms /shower rooms & dressing areas to the master bedroom. These apartments provide a unique living space. Allocated parking is provided with surface parking to the rear of Malmaison Hotel.