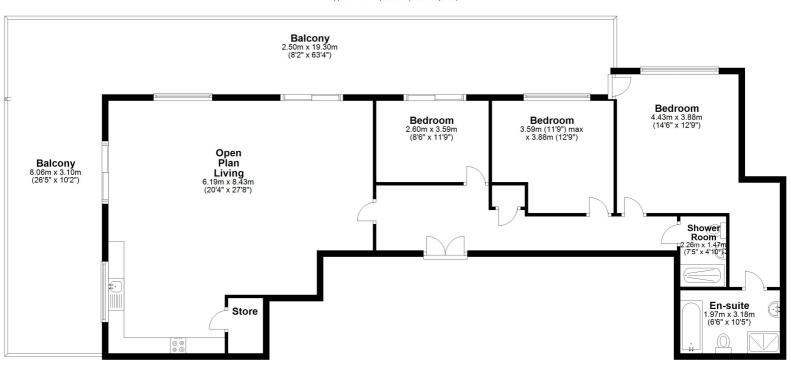

97 | SOUTH ROAD | WATERLOO | L22 OLR Tel: 0151 920 2404

**Top Floor** Approx. 130.8 sq. metres (1408.1 sq. feet)

Total area: approx. 130.8 sq. metres (1408.1 sq. feet)

These particulars do not form part of any offer or contract and must not be relied upon as statements or representations of fact. Any areas, measurements or distances are approximate. The text, photographs and plans are for guidance only and are not necessarily comprehensive. It should not be assumed that the property has all the necessary planning, building regulation or other consents and we have not tested services, equipment or facilities. Purchasers must satisfy themselves by inspection or otherwise.