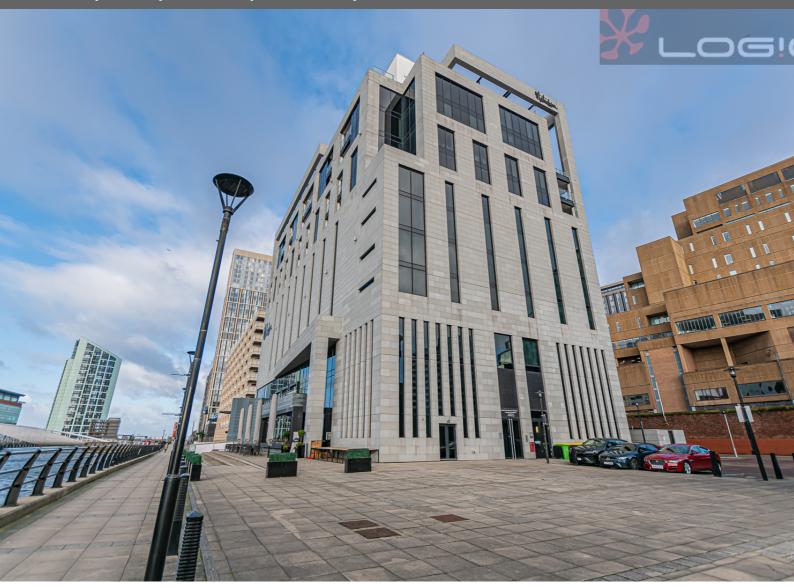

- Three Bedroom Penthouse
- Two roof terraces with views of The Strand & Liver Building
  - 1323 sq ft
  - Recently fully renovated throughout
    - Parking space included
    - Situated in Liverpool City Centre

A rare opportunity to purchase a three bed penthouse in one of the most prestigious locations. The city benefiting them, unrivalled views of the city, river & exceptional roof terraces - Two to each penthouse! The accommodation has been recently refurbished to a high standard to increase herringbone style floors & patio doors from the living space & bedrooms to the terraces. The kitchens are tiled with German appliances & quartz worktops. The living space has the benefit of all air conditioning with 3 bedrooms, 2 bathrooms /shower rooms & dressing areas to the master bedroom. These apartments provide a unique living space. Allocated parking is provided with surface parking to the rear of Malmaison Hotel.