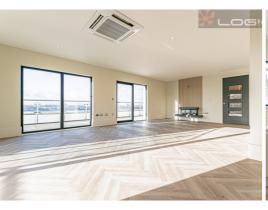

- Three Bedroom Penthouse
- Two roof terraces with views of The Strand & Liver Building
  - 1323 sq ft
  - Recently fully renovated throughout
    - Parking space included
    - Situated in Liverpool City Centre

A rare opportunity to purchase a three bed penthouse in one of the most prestigious locations. The city benefiting them, unrivalled views of the city, river & exceptional roof terraces - Two to each penthouse! The accommodation has been recently refurbished to a high standard to increase herringbone style floors & patio doors from the living space & bedrooms to the terraces. The kitchens are tiled with German appliances & quartz worktops. The living space has the benefit of all air conditioning with 3 bedrooms, 2 bathrooms /shower rooms & dressing areas to the master bedroom. These apartments provide a unique living space. Allocated parking is provided with surface parking to the rear of Malmaison Hotel.