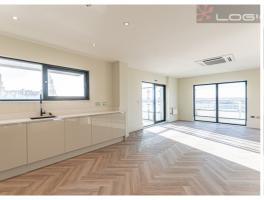

- Three Bedroom Penthouse
- Two roof terraces with views of The Strand & Liver Building
  - 1323 sq ft
  - Recently fully renovated throughout
    - Parking space included
    - Situated in Liverpool City Centre

A rare opportunity to purchase a three bed penthouse in one of the most prestigious locations. The city benefiting them, unrivalled views of the city, river & exceptional roof terraces - Two to each penthouse! The accommodation has been recently refurbished to a high standard to increase herringbone style floors & patio doors from the living space & bedrooms to the terraces. The kitchens are tiled with German appliances & quartz worktops. The living space has the benefit of all air conditioning with 3 bedrooms, 2 bathrooms /shower rooms & dressing areas to the master bedroom. These apartments provide a unique living space. Allocated parking is provided with surface parking to the rear of Malmaison Hotel.