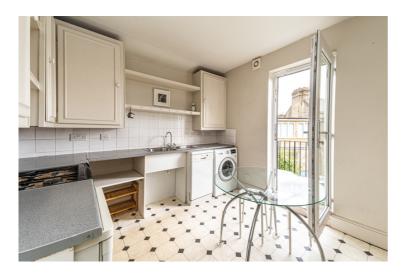

The property has been well maintained by the current owners and benefits include a sunny reception with a wood-burning Chesneys fireplace, two double bedrooms - one having a south-facing dormer window with far reaching views over the central London skyline, two bathrooms, and a separate eat-in kitchen with south-facing French doors and Juliet balcony.