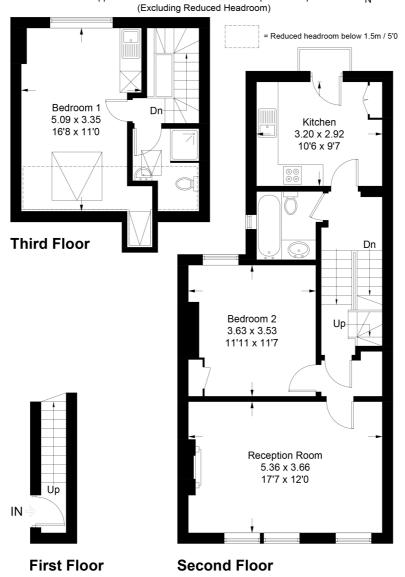

## **Constantine Road**

Approximate Gross Internal Area = 86.9 sq m / 935 sq ft (Including Reduced Headroom)

Approximate Gross Internal Area = 80 sq m / 861 sq ft

Illustration for identification purposes only, measurements are approximate, not to scale.