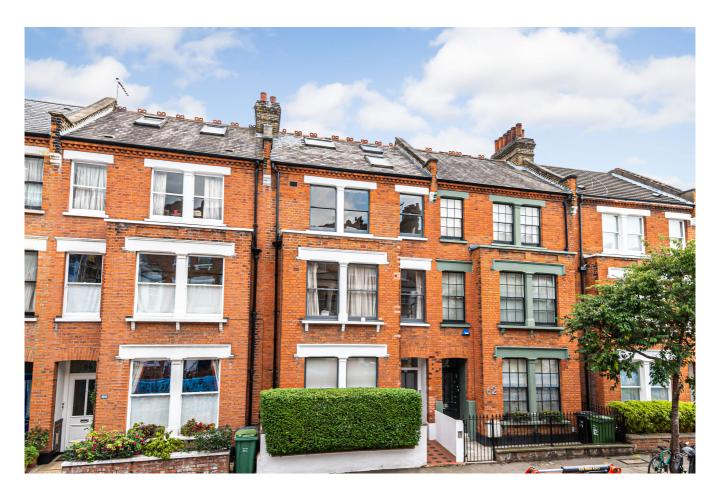

## Constantine Road, Hampstead Heath, NW3 £760,000, Share of Freehold

A spacious two bedroom maisonette, over the top floor and dormer conversion of a three-storey period house, only 230 metres from Hampstead Heath. Two double bedrooms, bright & spacious reception, two bathrooms, and eat-in kitchen with Juliet balcony.

## **Long Description**

A spacious two bedroom maisonette with share of freehold, arranged over the top floor and dormer conversion of a three-storey Victorian terraced house and extending to approx. 861 sq. ft. The property is situated in the sought after Mansfield Conservation Area and located only 230 metres from the southern footbridge entrance to Hampstead Heath, and less than 200 metres from the shops and transport hub at South End Green.