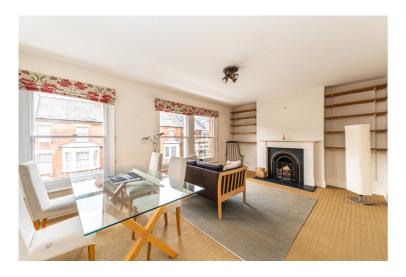

The property has been well maintained by the current owners and benefits include a sunny reception with a wood-burning Chesneys fireplace, two double bedrooms - one having a south-facing dormer window with far reaching views over the central London skyline, two bathrooms, and a separate eat-in kitchen with south-facing French doors and Juliet balcony.